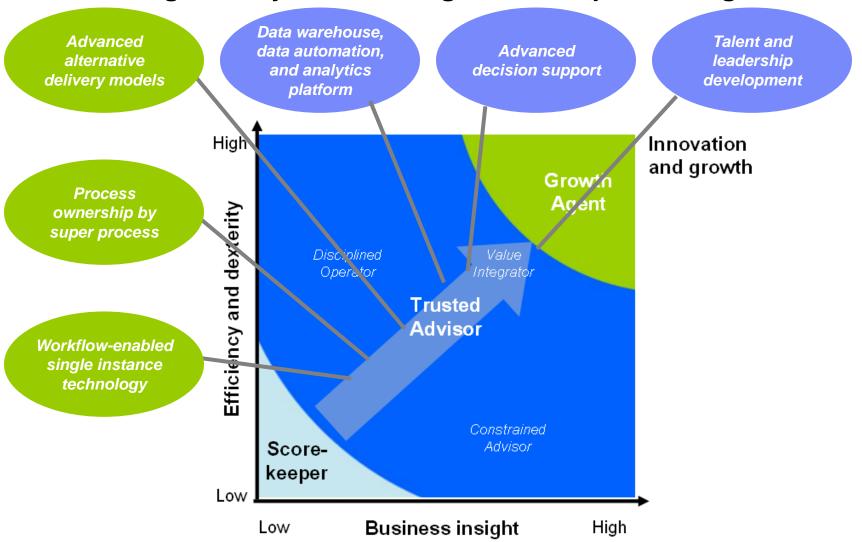

# 2010 IBM CFO Study: Four Finance profiles were identified by WW CFO Study when segmented by efficiency and business insight

# All *trusted advisors* share a number of leading practices across the five transformation levers which enable better performance

#### **Common Practices of Trusted Advisors**

Workflow-enabled single instance financial system (General Ledger, transactions)

Single version of the truth

Process ownership

World class practices

Advanced alternative delivery models

Deep focus on analytics and insight

'Data warehouse' coupled with data automation and advanced analytics platform

Enterprise performance

Talent and leadership development with cross-pollination with the business

# Transformation path requires building commonality (efficiency) and investing in analytics and insight to drive profitable growth