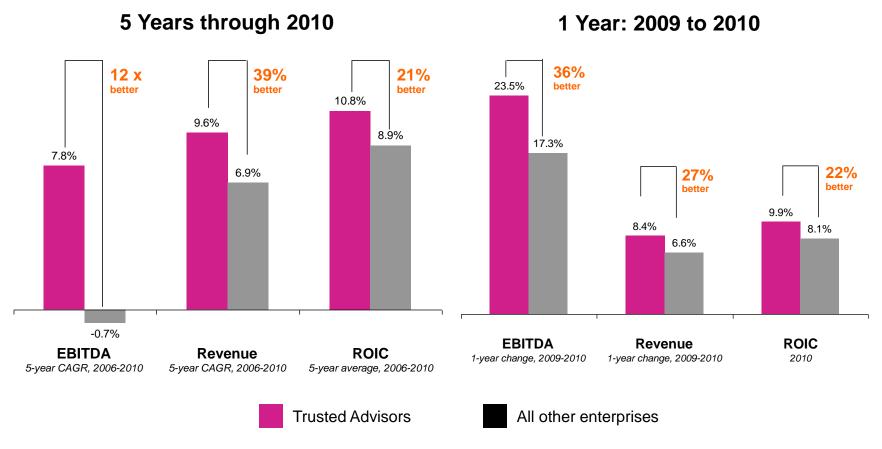

### IBM LeadershipConnect

Driving Transformation for Greater Value

# Trusted Advisor – the 'how to' for the Office of Finance

Colin Powell – IBM Smarter Analytics Jakarta, 7 March, 2013





# 2010 IBM CFO Study: Four Finance profiles were identified by WW CFO Study when segmented by efficiency and business insight





#### How do we make this journey?



Innovation and profitable growth





### Why transform to *trusted advisor?*Answer: the rewards are substantial

#### **Trusted Advisors Outperform**







# Trusted Advisors leverage five transformation levers to achieve higher performance

Drive data commonality and integrate information across the enterprise



Balance skills and capabilities between fiduciary and advanced decision support

Use alternative Finance process delivery models

Drive Finance process commonality

Leverage common Finance applications and use advanced analytics technology





# IBM interviewed over 1400 companies face-face, and then conducted deep dive sessions with 15 of the best

| =                        | interprise                                        | Headquarters   | Industry                | FY09 Revenues          |
|--------------------------|---------------------------------------------------|----------------|-------------------------|---------