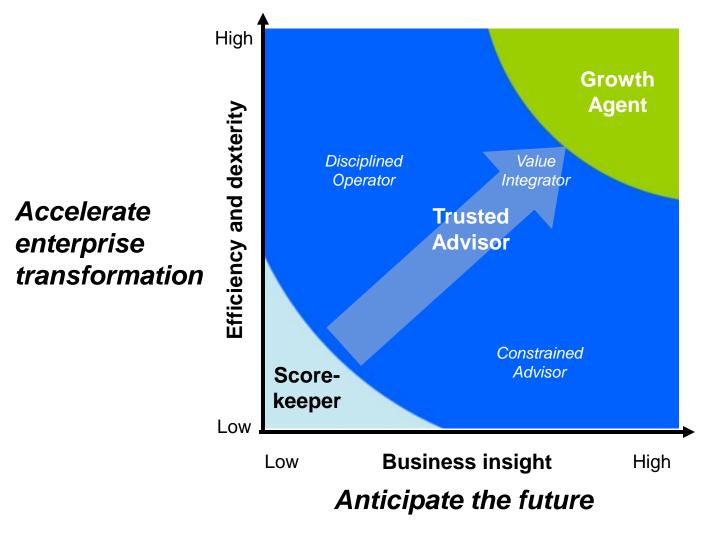

#### How do we make this journey?

Innovation and profitable growth

### Why transform to *trusted advisor?*Answer: the rewards are substantial