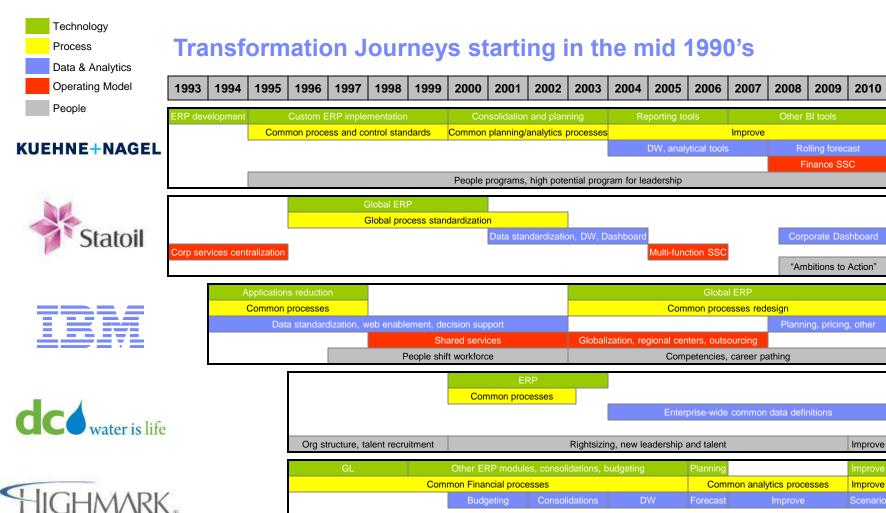

### As technology and operating model methodologies have matured, the transformation timeframes have shortened

#### Transformation Journeys starting in the late 1990's, early 2000's