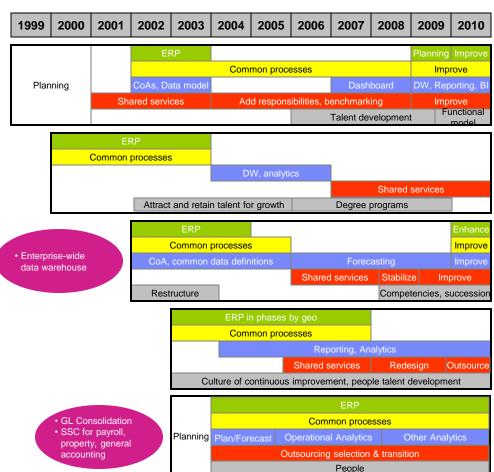

### As technology and operating model methodologies have matured, the transformation timeframes have shortened

#### Transformation Journeys starting in the late 1990's, early 2000's