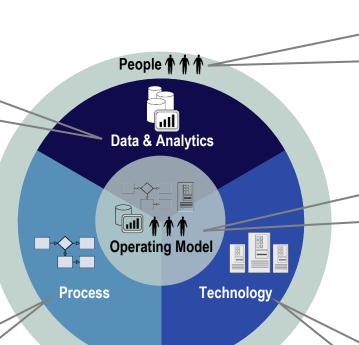

# All *trusted advisors* share a number of leading practices across the five transformation levers which enable better performance

#### **Common Practices of Trusted Advisors**

Workflow-enabled single instance financial system (General Ledger, transactions)

Single version of the truth

Process ownership

World class practices

Advanced alternative delivery models

Deep focus on analytics and insight

'Data warehouse' coupled with data automation and advanced analytics platform

Enterprise performance

Talent and leadership development with cross-pollination with the business