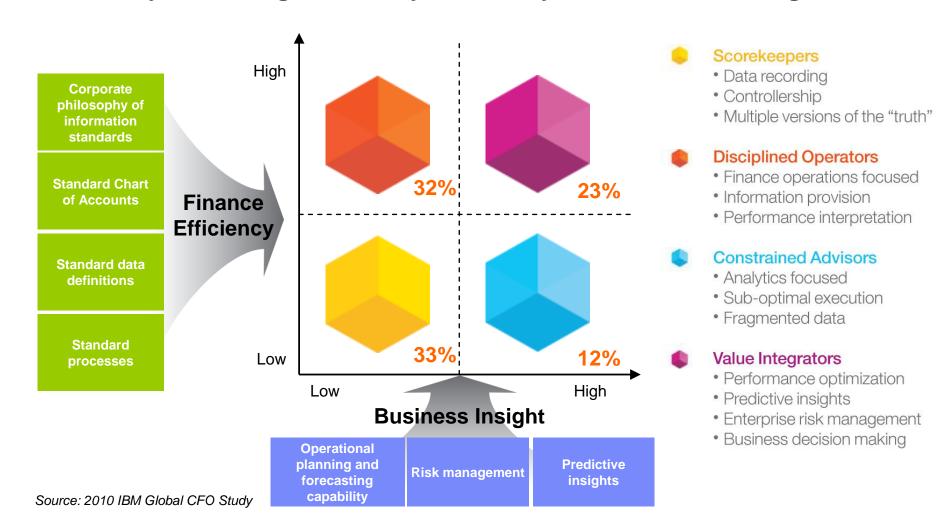

# 2010 IBM CFO Study: Four Finance profiles were identified by WW CFO Study when segmented by efficiency and business insight