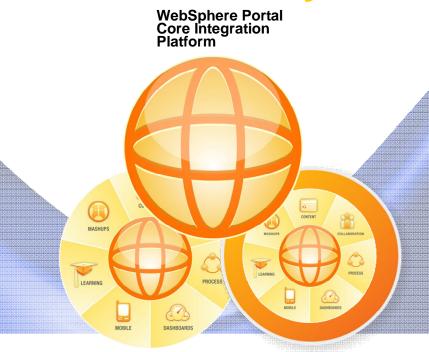

# WebSphere Portal 6.1.5 Delivers

## WebSphere Portal Increases Employee Productivity