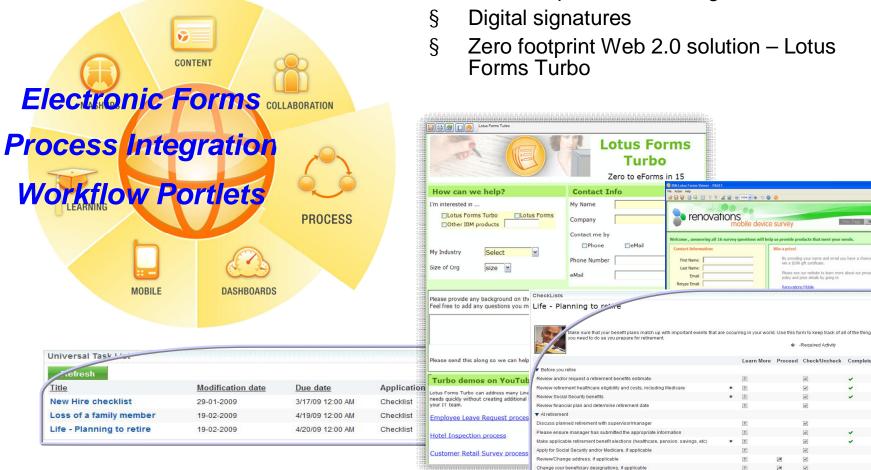

## ..forms start many proces

### **IBM Business Process Accelerator**

- **Pixel-perfect eForms** §
- § Rich sample forms catalog
- Zero footprint Web 2.0 solution Lotus

lotusknows.com

CREATED WITH LOTUS® SYMPHONY

Delete Done

Next Page