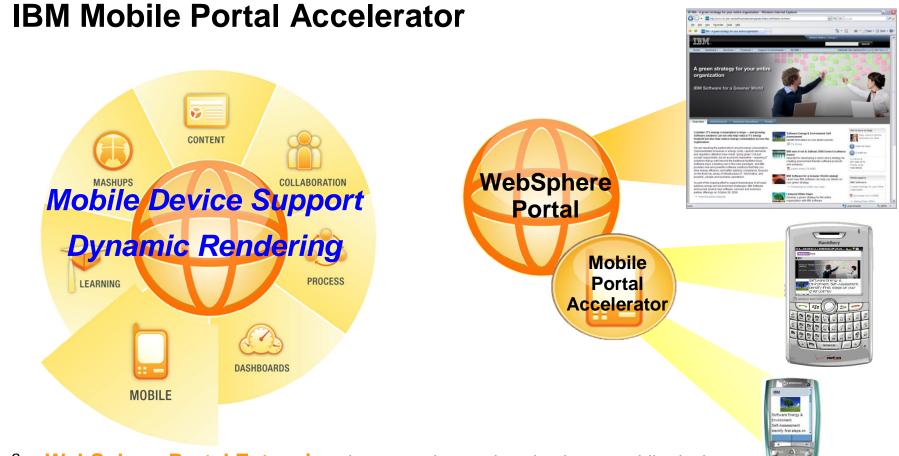

### ..the Web is everywhere

- § WebSphere Portal Extension that extends portal navigation to mobile devices
- § Mobile Portal Toolkit eases development of device-independent portlets
- § Mobile Device Update Service simplifies process of supporting growing market of mobile web devices