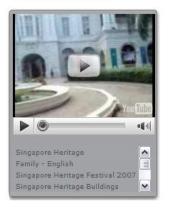

## MyHeritage Portal : Singapore National Heritage Board

http://www.h-portal.sg/wps/myportal

#### NHB's MyHeritage Portal uses Web2.0 to be more user friendly

THE National Heritage Board, which launched its MyHeritage Portal on Saturday, July 12, has used Web2.0 technologies and collaborative social computing to improve the quality of services it offers to the public.

'We needed a more organic solution that would leverage on the new collaboration technologies available today, and enable us to deliver faster, more social and more personalised Web experience to the public,' said Mr Chua.

The portal is built using a combination of IBM WebSphere, IBM Lotus and IBM Information Management Software tools and applications.

'It comes from the people. It is a part of our past and present. With the IBM WebSphere technology and new social computing tools in place, we now have a two-way communication channel that lets the public tell us what heritage means to them.'

Within NHB, the new Portal technology has made things simpler for the staff, who also benefit from a single sign-on to access back-end applications.

lotusknows.com