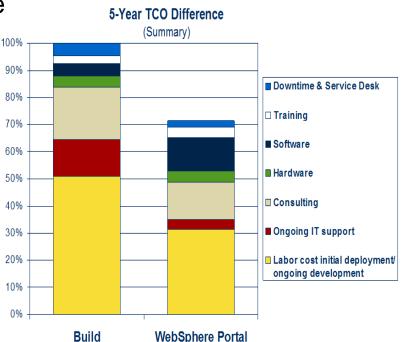

- § 29% lower 5-year TCO compared to in-house developed portals
- § 78% faster time to production for new applications
- § 28% increase in server and application availability
- § 25% user productivity increase
- § 38% lower IT labor cost