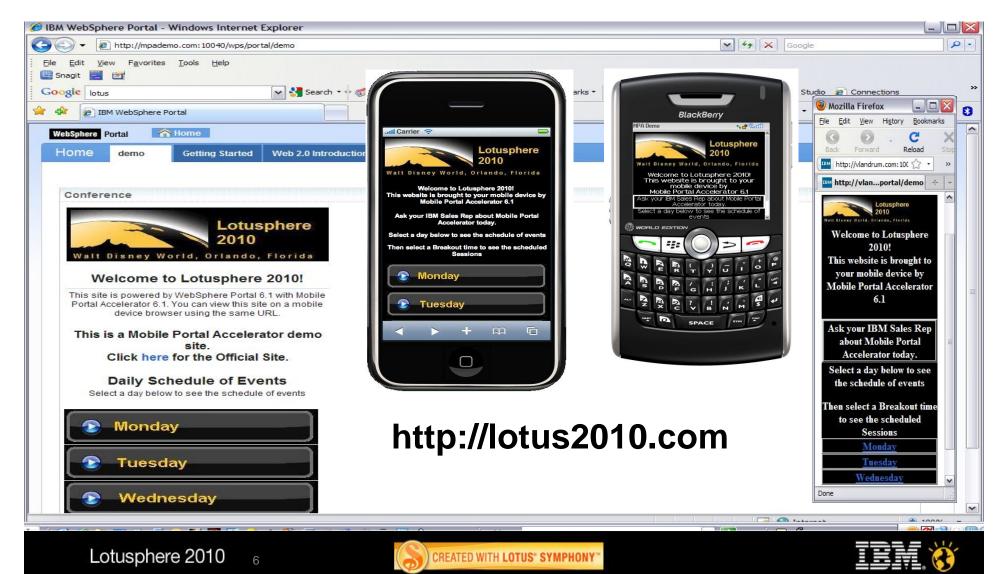

### ..the Web is everywhere

- § WebSphere Portal Extension that extends portal navigation to mobile devices
- § Mobile Portal Toolkit eases development of device-independent portlets
- § Mobile Device Update Service simplifies process of supporting growing market of mobile web devices