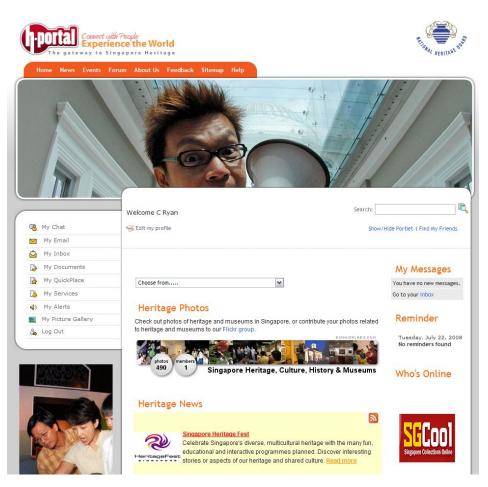

## MyHeritage Portal : Singapore National Heritage Board

http://www.h-portal.sg/wps/myportal

#### NHB's MyHeritage Portal uses Web2.0 to be more user friendly

THE National Heritage Board, which launched its MyHeritage Portal on Saturday, July 12, has used Web2.0 technologies and collaborative social computing to improve the quality of services it offers to the public.

'We needed a more organic solution that would leverage on the new collaboration technologies available today, and enable us to deliver faster, more social and more personalised Web experience to the public,' said Mr Chua.

The portal is built using a combination of IBM WebSphere, IBM Lotus and IBM Information Management Software tools and applications.

'It comes from the people. It is a part of our past and present. With the IBM WebSphere technology and new social computing tools in place, we now have a two-way communication channel that lets the public tell us what heritage means to them.'

Within NHB, the new Portal technology has made things simpler for the staff, who also benefit from a single sign-on to access back-end applications.

lotusknows.com