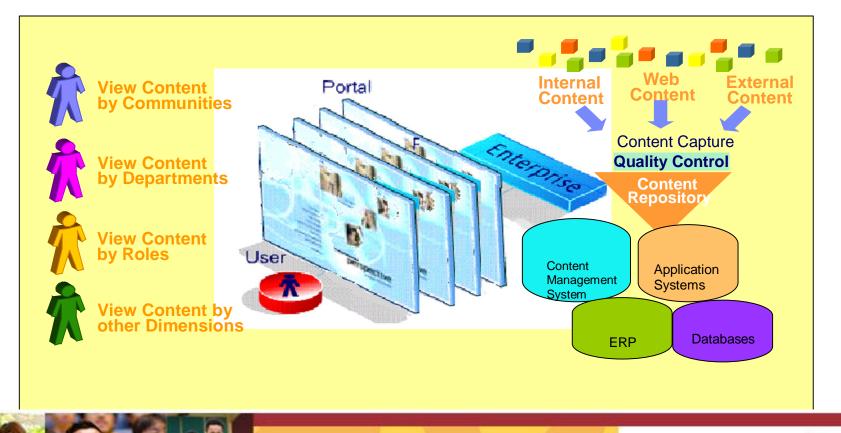

- § Location, roles based access
- § Personalization
- § Real time data access
- § Content and information
- § Context managed integration of different applications
- § Dashboards
- § Portlet selection
- § Independent portlet updates
- § PDA Views

. . . . . .

§ Multi-vendor browser remote & local access

§