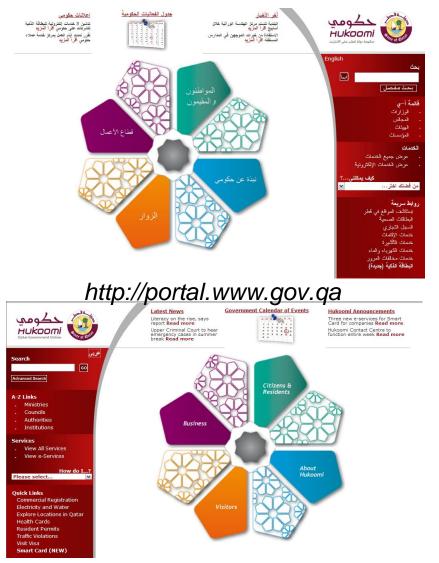

### Lotus knows. Smarter software for a Smarter Planet. "Citizen Services 2.0": Centrelink delivers multi-channel government services for the Australian Government

http://myaccount.centrelink.gov.au

http://mvaccount.humanservices.gov.au

Ø **6.5 million customers** (1/3 of Australian population)

- Ø Administers more than 140 different products and services for 25 government agencies
- Ø **14+ million online transactions** in 2008
- Ø Customer Portal
- Access to 40+ Services, Advanced Search Engine
- Single Sign-On, Web Content Mgmt, Personalization, News, Re-use of SOA Applications/Services,
- Department of Human Services Portal
- Federated Identity Mgmt, Centrelink Services, Medicare Services, CSA Services, Aggregated News via RSS
- National Emergency Call Centre Portal
- Process-centric, Authenticated, AJAX Compliant, Rich Functionality. Performance, Scalability, Single Sign-On
- Business Services / Partner B2B Portal
- Staff Portal
  - Employee Services Portal + Social Software