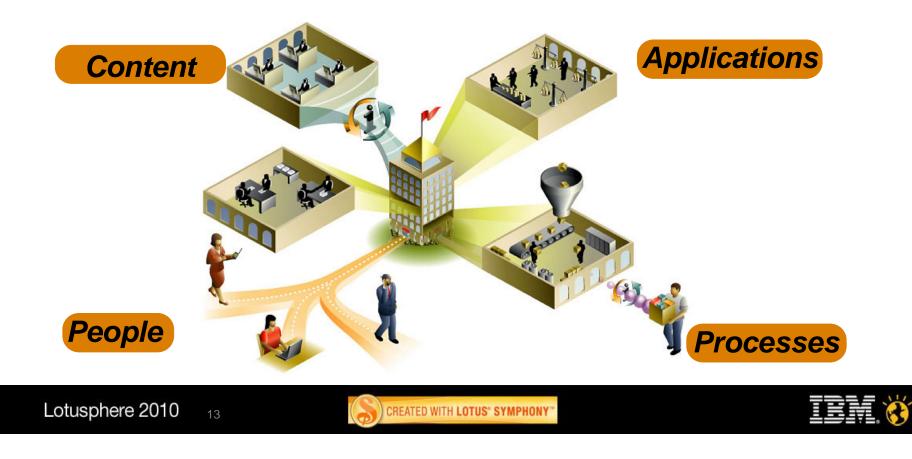

# Agenda

- What is an Exceptional Web Experience?
- What types of capabilities does IBM offer in the government 2.0 portal and collaboration space?
- What types of innovative solutions are governments deploying?

- § Location, roles based access
- § Personalization
- § Real time data access
- § Content and information
- § Context managed integration of different applications
- § Dashboards
- § Portlet selection
- § Independent portlet updates
- § PDA Views

. . . . . .

§ Multi-vendor browser remote & local access

§