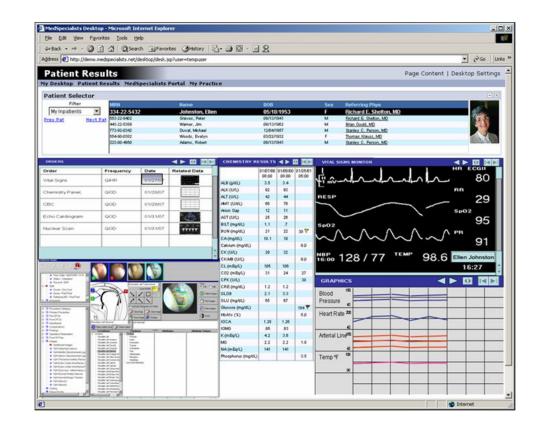

## ... is personalized to me.

| Wednesday, Ap | oril 8, 2009                                                                                                                                                                                                                                                                                                                                                                                                                                                                                                                                                                                                                                                                                                                                                                                                                                                                                                                                                                                                                                                                                                                                                                                                                                                                                                                                                                                                                                                                                                                                                                                                                                                                                                                                                                                                                                                                                                                                                                                                                                                                                                                   |                  |                                                                                                                                                                                                                                                                                       | English (change) | Contact Information   Help   Logout                                        |  |  |
|---------------|--------------------------------------------------------------------------------------------------------------------------------------------------------------------------------------------------------------------------------------------------------------------------------------------------------------------------------------------------------------------------------------------------------------------------------------------------------------------------------------------------------------------------------------------------------------------------------------------------------------------------------------------------------------------------------------------------------------------------------------------------------------------------------------------------------------------------------------------------------------------------------------------------------------------------------------------------------------------------------------------------------------------------------------------------------------------------------------------------------------------------------------------------------------------------------------------------------------------------------------------------------------------------------------------------------------------------------------------------------------------------------------------------------------------------------------------------------------------------------------------------------------------------------------------------------------------------------------------------------------------------------------------------------------------------------------------------------------------------------------------------------------------------------------------------------------------------------------------------------------------------------------------------------------------------------------------------------------------------------------------------------------------------------------------------------------------------------------------------------------------------------|------------------|---------------------------------------------------------------------------------------------------------------------------------------------------------------------------------------------------------------------------------------------------------------------------------------|------------------|----------------------------------------------------------------------------|--|--|
|               | Definition of the second states and the second seco | SON AND BUELL DE | Welcome Adam Acker<br>HDMC Internal Employee Dealer (219)<br>Last logged in: 04/08/2009 12:08 PM                                                                                                                                                                                      | 6)               | Search h-dnet.com                                                          |  |  |
| My Remin      | iders 🧷 ? 🖬                                                                                                                                                                                                                                                                                                                                                                                                                                                                                                                                                                                                                                                                                                                                                                                                                                                                                                                                                                                                                                                                                                                                                                                                                                                                                                                                                                                                                                                                                                                                                                                                                                                                                                                                                                                                                                                                                                                                                                                                                                                                                                                    | My Commun        | ications                                                                                                                                                                                                                                                                              | 0?               | My Toolbox 🖉 ? 🚍                                                           |  |  |
| Date          | Description                                                                                                                                                                                                                                                                                                                                                                                                                                                                                                                                                                                                                                                                                                                                                                                                                                                                                                                                                                                                                                                                                                                                                                                                                                                                                                                                                                                                                                                                                                                                                                                                                                                                                                                                                                                                                                                                                                                                                                                                                                                                                                                    | Date             | Description                                                                                                                                                                                                                                                                           | Туре             | HDU Online 🖾                                                               |  |  |
|               | Instructor Training<br>Registration Ends for Elkridge,<br>MD - May 9-12 Session<br>Deadline to submit claims for                                                                                                                                                                                                                                                                                                                                                                                                                                                                                                                                                                                                                                                                                                                                                                                                                                                                                                                                                                                                                                                                                                                                                                                                                                                                                                                                                                                                                                                                                                                                                                                                                                                                                                                                                                                                                                                                                                                                                                                                               | 04/08/2009       | New Big Book National Traffic-Driving Promotion Campaign<br>(Promo #300)<br>This letter is to inform you beginning April 10, 2009 through June 30,<br>2009, there will be a national advertising promotion driving traffic to<br>dealerships for                                      |                  | Vehicle Information<br>Vehicle Locator I<br>H.O.G. Membership Verification |  |  |
|               | Ride Free Offer #2                                                                                                                                                                                                                                                                                                                                                                                                                                                                                                                                                                                                                                                                                                                                                                                                                                                                                                                                                                                                                                                                                                                                                                                                                                                                                                                                                                                                                                                                                                                                                                                                                                                                                                                                                                                                                                                                                                                                                                                                                                                                                                             | 04/06/2009       | Harley-Davidson, Inc. names Keith Wandell President and<br>CEO. Matt Levatich to become Harley-Davidson Motor                                                                                                                                                                         | Dealer Letter    | Kit Inquiry 🗷                                                              |  |  |
| 04/15/2009    | Deadline to Order your<br>limited-edition "2009<br>Celebrate Women's Riders T-<br>shirts and Tanks                                                                                                                                                                                                                                                                                                                                                                                                                                                                                                                                                                                                                                                                                                                                                                                                                                                                                                                                                                                                                                                                                                                                                                                                                                                                                                                                                                                                                                                                                                                                                                                                                                                                                                                                                                                                                                                                                                                                                                                                                             |                  | Company President; Jim McCaslin named Executive Vice<br>President for Corporate Product Planning<br>First things first. I want you to know how excited I am to be joining<br>this legendary company. One thing I've admired over the years,<br>while living here in Harley-Davidson's |                  | List Availability Program 国<br>Regulatory University 国<br>SWR Entry 国      |  |  |
| 04/21/2009    | Summer Dealer Meeting<br>Registration Opens                                                                                                                                                                                                                                                                                                                                                                                                                                                                                                                                                                                                                                                                                                                                                                                                                                                                                                                                                                                                                                                                                                                                                                                                                                                                                                                                                                                                                                                                                                                                                                                                                                                                                                                                                                                                                                                                                                                                                                                                                                                                                    | 04/06/2009       | New Motorcycle Competitive Comparison Tool on h-<br>dnet.com!                                                                                                                                                                                                                         | Dealer Letter    | Service Document Viewer<br>Used Bikes 🖾                                    |  |  |
| 04/28/2009    | Warranty Coverage for Buell<br>Product Program 0502<br>Expiration                                                                                                                                                                                                                                                                                                                                                                                                                                                                                                                                                                                                                                                                                                                                                                                                                                                                                                                                                                                                                                                                                                                                                                                                                                                                                                                                                                                                                                                                                                                                                                                                                                                                                                                                                                                                                                                                                                                                                                                                                                                              |                  | Purpose: We are excited to introduce a new resource, a one-stop<br>competitive intelligence tool that will allow you to compare Harley-<br>Davidson or Buell motorcycles                                                                                                              |                  | Vehicle Sales Opportunities<br>Vehicle Transfer 🗟                          |  |  |
|               | View All Reminders                                                                                                                                                                                                                                                                                                                                                                                                                                                                                                                                                                                                                                                                                                                                                                                                                                                                                                                                                                                                                                                                                                                                                                                                                                                                                                                                                                                                                                                                                                                                                                                                                                                                                                                                                                                                                                                                                                                                                                                                                                                                                                             | 04/06/2009       | Registration for Summer Dealer Meeting begins Tuesday,<br>April 21, 2009 at 10:00 a.m. (CDT)<br>The 2009 Summer Dealer Meeting Registration will open on Tuesday,<br>April 21, 2009 at 10:00 a.m. (CDT) and will dose on Monday, June<br>15, 2009 at 5:00 p.m. (CDT)                  | Dealer Letter    | SUPER                                                                      |  |  |
|               |                                                                                                                                                                                                                                                                                                                                                                                                                                                                                                                                                                                                                                                                                                                                                                                                                                                                                                                                                                                                                                                                                                                                                                                                                                                                                                                                                                                                                                                                                                                                                                                                                                                                                                                                                                                                                                                                                                                                                                                                                                                                                                                                | 04/06/2009       | Single Point of Contact (SPOC) Unavailable - Friday, April<br>10, 2009<br>The office of Harley-Davidson Sales Administration (SPOC) will be<br>closed on Friday, April 10, 2009, in observance of Good Friday.<br>Single Point of Contact service                                     | Dealer Letter    | TEST RIDE INCENTIVE<br>Promotion #287                                      |  |  |