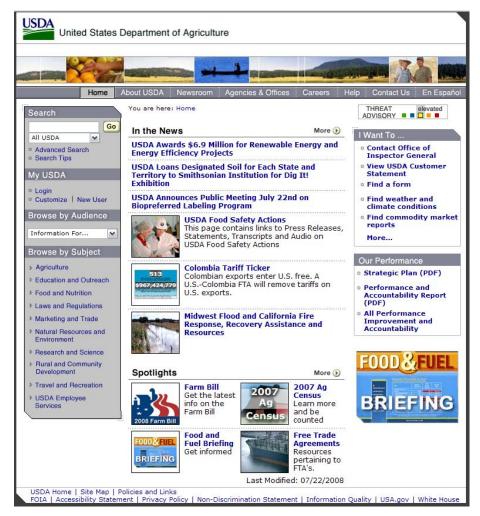

.

- Offers over 550 online services While the site contains a massive amount of information and services, it is well organized and provides a number of features designed to help people find what they are looking for.
  - Finding forms and information is simple by using the "I want to..." box, and the site is customizable by registering with MyUSDA.
  - "Information For..." menu organizes information based on the user. Users can access image and video libraries, radio broadcasts and transcripts of speeches, and the site can be translated into Spanish.
- 3-5 Million hits a day. Spikes to 95-100 million hits a day during scares such as mad cow and e-coli tomatoes. http://www.usda.gov