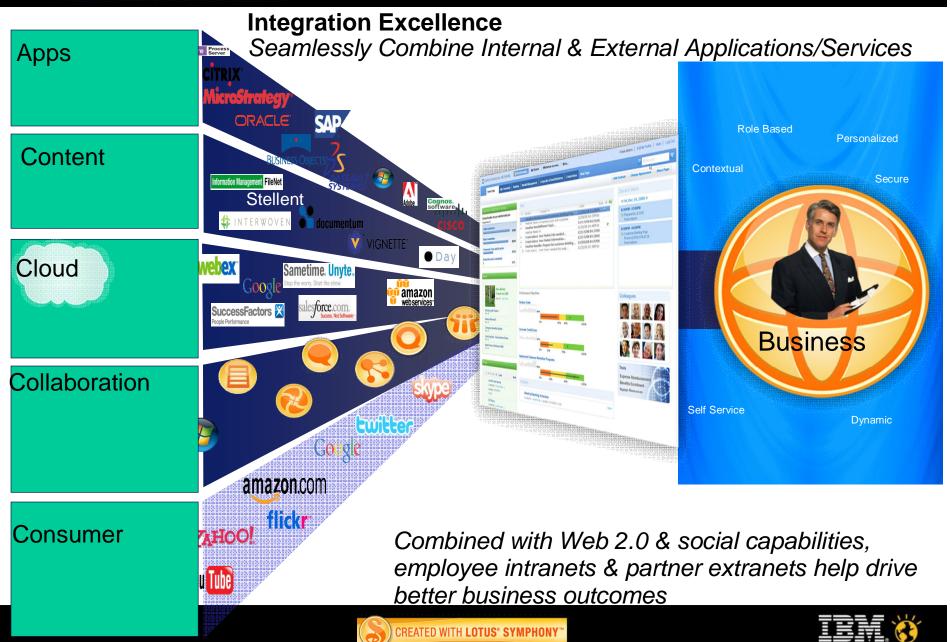

# Agenda

- What is an Exceptional Web Experience?
- What types of capabilities does IBM offer in the government 2.0 portal and collaboration space?
- What types of innovative solutions are governments deploying?

- § Location, roles based access
- § Personalization
- § Real time data access
- § Content and information
- § Context managed integration of different applications
- § Dashboards
- § Portlet selection
- § Independent portlet updates
- § PDA Views

. . . . . .

§ Multi-vendor browser remote & local access

§