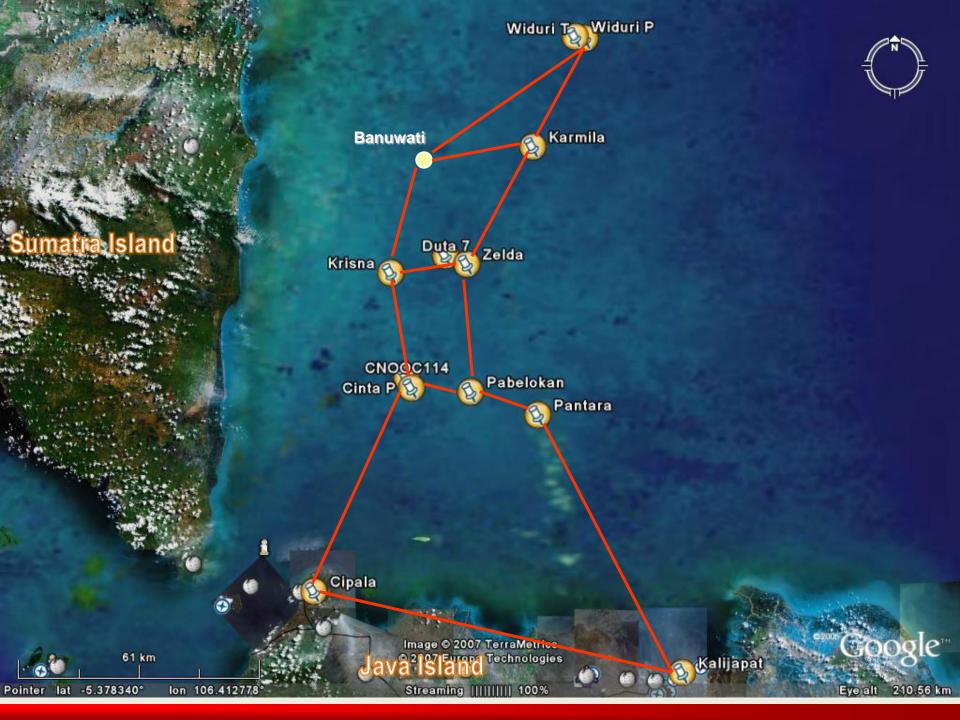

### **Company Overview**

- China National Offshore Oil Corporation (CNOOC)
   International Ltd. is an oil and gas company based in Beijing, the People's Republic of China.
- South East Sumatra Production Sharing Contract signed on September 6, 1968
- Operational area, including Pabelokan Island, lies 90 kilometres north of Jakarta bay, just beyond the Kepulauan Seribu Islands, with total area around 8,281.9 sq. kilometres
- Major product is crude oil and recently gas

### **Business Challenges**

- Scattered geographic locations with a very high safety risk
- No readily available infrastructure, particularly telecommunication
- New work force with different way of working