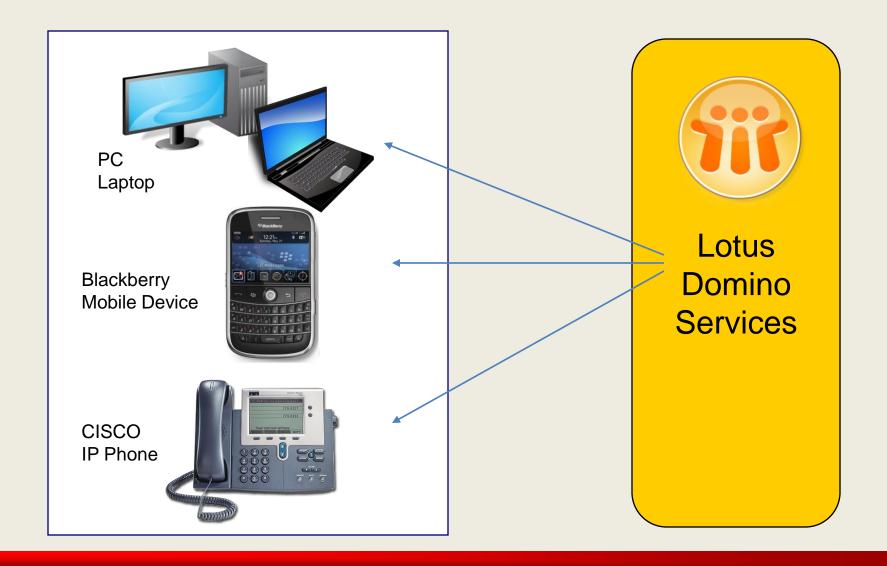

## **Product Ecosystem**

#### **Lotus Notes and Domino infrastructure**

### **IBM Lotus Domino Implementation**

- More than 1500 Users
- Custom Notes Applications :
  - o Approval (42 Apps)
  - o Document Management (224 Apps)
  - o File Repository (3 Apps)
- Integration with SAP R/3
- Blackberry Enterprise Service
- Integration with Cisco IP Phone
- Support and Services by Prisma Global Solusi as IBM Business Partner