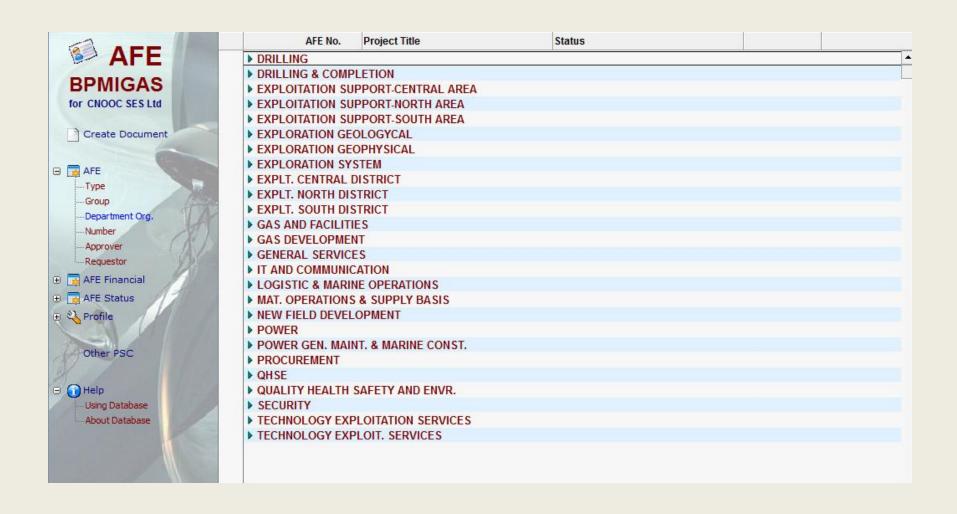

Users
- Custom Notes Applications :
  - o Approval (42 Apps)
  - o Document Management (224 Apps)
  - o File Repository (3 Apps)
- Integration with SAP R/3
- Blackberry Enterprise Service
- Integration with Cisco IP Phone
- Support and Services by Prisma Global Solusi as IBM Business Partner



### **Notes Applications**

#### **General Employee Services**

Logon Request, Land Transportation Order Travel Request, Office Facilities Service Request, KKB Online

#### Oil & Gas Operational

Daily Production Report,

**HSE Report** 

**Boat Reservation** 

Pabelokan Accommodation Reservation System

#### **External party related**

Procurement Process & Approval (COMAP)

**BP MIGAS AFE Approval** 

**BP MIGAS Report** 



# Pabelokan Accommodation Reservation





### **AFE BPMIGAS Approval**





### LMO HSE Report







88 Yahoo (3/7)

#### **Lotus Sametime Connectivity**

#### Features:

- Intra-company messaging and teleconference
- Gateway with GTalk and Yahoo Messenger
- Cisco Click to Call, integration with IP Phone
- Voice mail arrives in Lotus Notes Inbox



### Value for CNOOC

- Accepted by next generation of users
- Accelerate and accountable business process
- Quicker decision making
- Safer, Smarter and Greener way of working



### Thank You



Support & Service Delivered by: