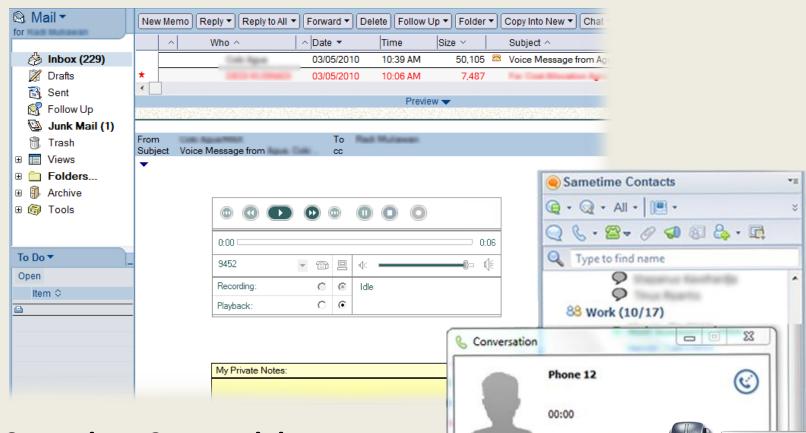

#### **Lotus Sametime Connectivity**

#### Features:

- Intra-company messaging and teleconference
- Gateway with GTalk and Yahoo Messenger
- Cisco Click to Call, integration with IP Phone
- Voice mail arrives in Lotus Notes Inbox