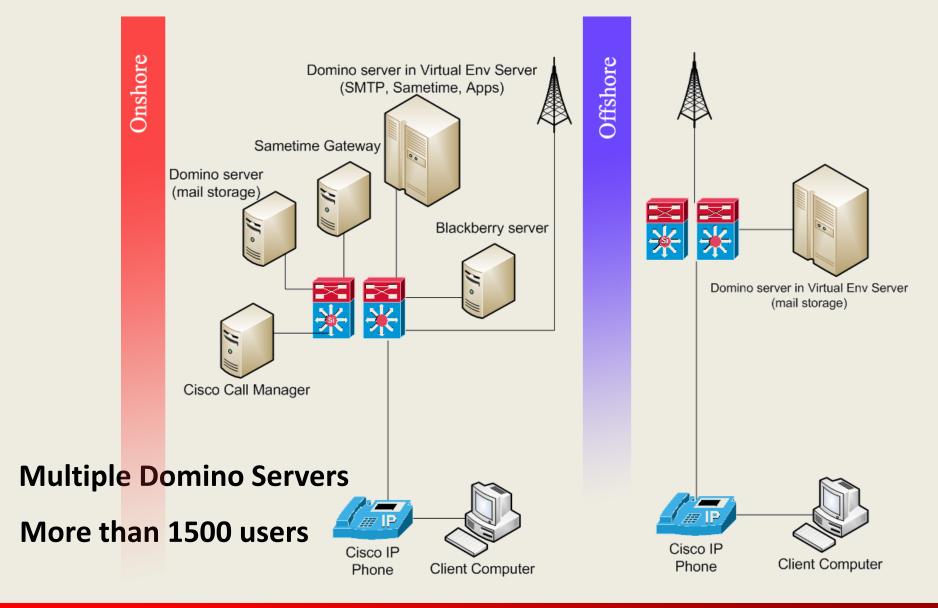

### **IBM Lotus Domino Implementation**

- More than 1500 Users
- Custom Notes Applications :
  - o Approval (42 Apps)
  - o Document Management (224 Apps)
  - o File Repository (3 Apps)
- Integration with SAP R/3
- Blackberry Enterprise Service
- Integration with Cisco IP Phone
- Support and Services by Prisma Global Solusi as IBM Business Partner