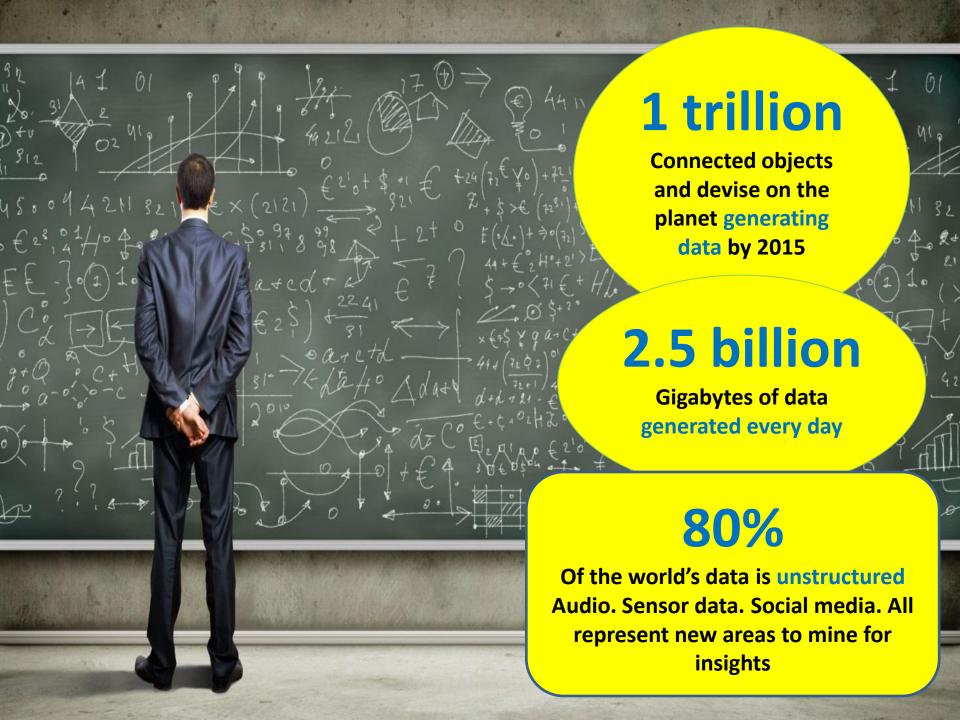

# Enterprise innovation in the new era of IT

Gunawan Susanto President Director @sgunawan99



# IBM Solutions Connect 2015 Live Polling

How advance have you engaged Mobile and Social Media in your business?

- a. Fully engage
- b. Partially engage
- c. Considering to engage

www.solutionsconnect2015.com







# 110 x/day

Average times people check their phones

84%

Of smartphone users checks an app as soon as they wake up

80%

Of individuals are willing to trade their information for a personalized offering



84%

Of millennials say social & user-generated content has an influence on what they buy

70%

Of Boomers agree





## Indonesia today ...

16th-largest economy in the world
45 million members of the consuming class

53% of the population in cities producing 74% of GDP

55 million skilled workers in the Indonesian economy

\$0.5 trillion

market opportunity in consumer services, agriculture and fisheries, resources, and education

## ... and in 2030

7th-largest economy in the world
135 million members of the consuming class

71% of the population in cities producing 86% of GDP

113 million skilled workers needed

\$1.8 trillion

market opportunity in consumer services, agriculture and fisheries, resources, and education