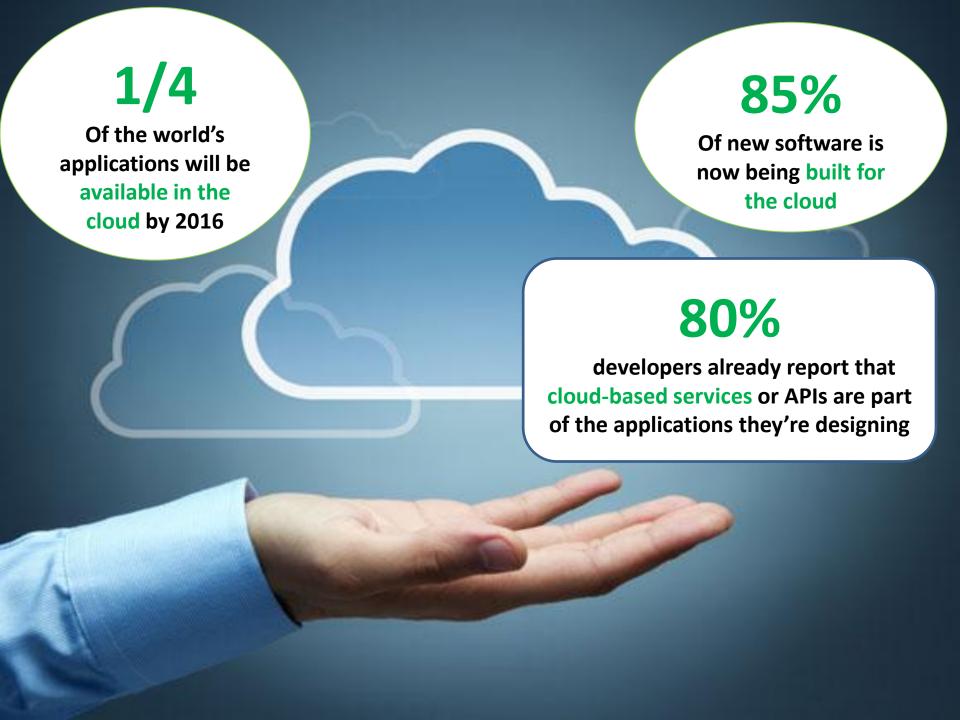

# Enterprise innovation in the new era of IT

Gunawan Susanto President Director @sgunawan99



# IBM Solutions Connect 2015 Live Polling

How advance have you engaged Mobile and Social Media in your business?

- a. Fully engage
- b. Partially engage
- c. Considering to engage

www.solutionsconnect2015.com







# 110 x/day

Average times people check their phones

84%

Of smartphone users checks an app as soon as they wake up

80%

Of individuals are willing to trade their information for a personalized offering



84%

Of millennials say social & user-generated content has an influence on what they buy

70%

Of Boomers agree





## Indonesia today ...

16th-largest economy in the world
45 million members of the consuming class

53% of the population in cities producing 74% of GDP

55 million skilled workers in the Indonesian economy

\$0.5 trillion

market opportunity in consumer services, agriculture and fisheries, resources, and education

## ... and in 2030

7th-largest economy in the world
135 million members of the consuming class

71% of the population in cities producing 86% of GDP

113 million skilled workers needed

\$1.8 trillion

market opportunity in consumer services, agriculture and fisheries, resources, and education