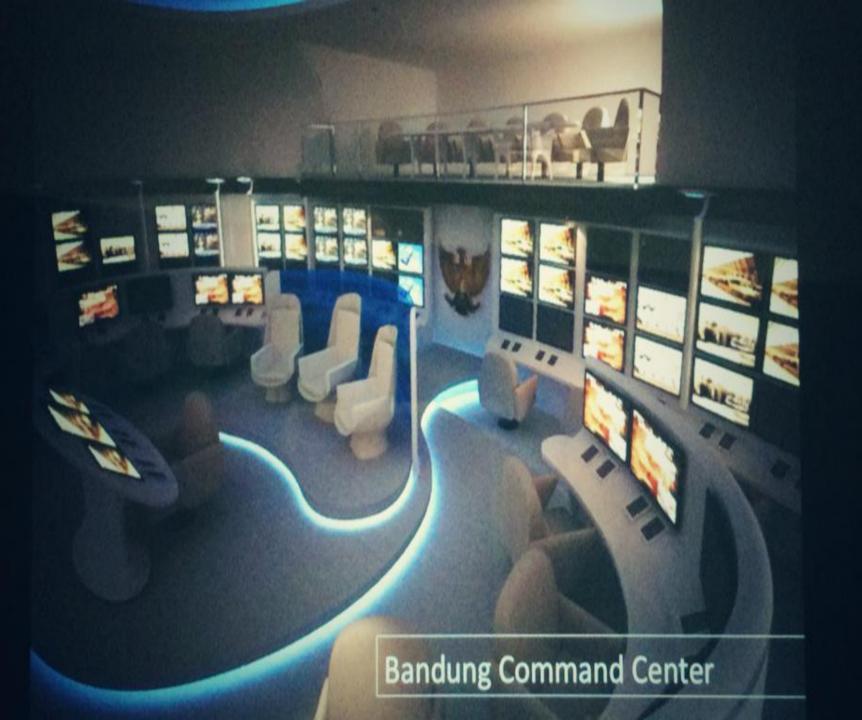

willing to trade their information for a personalized offering



84%

Of millennials say social & user-generated content has an influence on what they buy

70%

Of Boomers agree





## Indonesia today ...

16th-largest economy in the world
45 million members of the consuming class

53% of the population in cities producing 74% of GDP

55 million skilled workers in the Indonesian economy

\$0.5 trillion

market opportunity in consumer services, agriculture and fisheries, resources, and education

## ... and in 2030

7th-largest economy in the world
135 million members of the consuming class

71% of the population in cities producing 86% of GDP

113 million skilled workers needed

\$1.8 trillion

market opportunity in consumer services, agriculture and fisheries, resources, and education