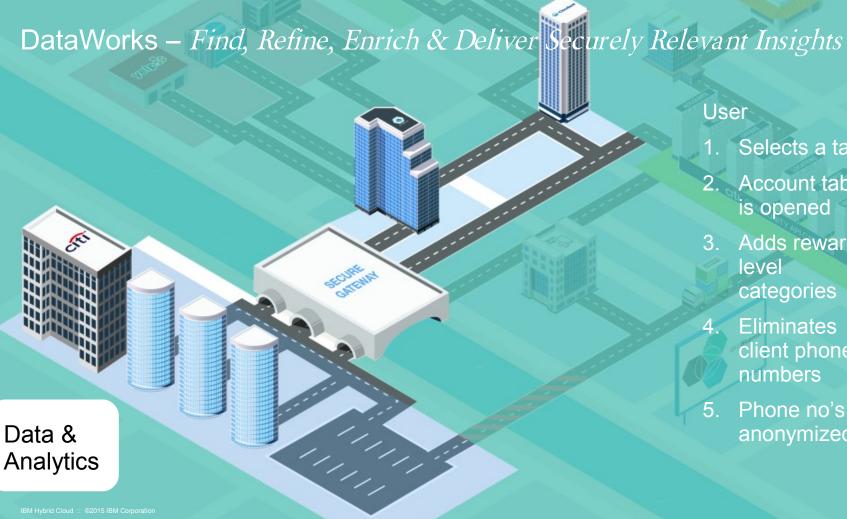

#### User

- Selects a table
- 2. Account table is opened
- 3. Adds reward level categories
- Eliminates client phone numbers
- 5. Phone no's anonymized

API Harmony – Experiment, Iterate, Innovate & Deliver Seamlessly