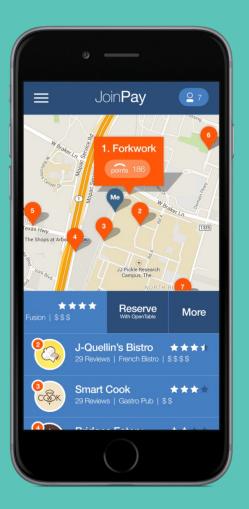

#### JoinPay

User can see multiple locations to eat at, and different time sensitive offers as well as the ability to pay with Citi points.

JoinPay
User selects a restaurant nearby.

JoinPay
User swipes right to make reservation.