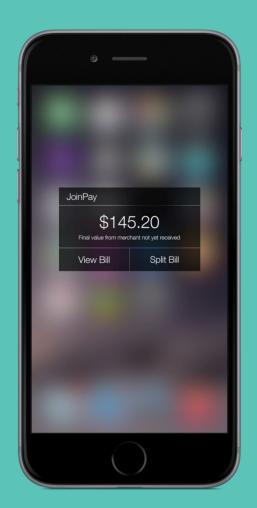

JoinPay
User selects at time to eat.

JoinPay

User is notified that their bill is available to view.

JoinPay
User's bill is split evenly by default.

JoinPay

User changes dollar amount for one other diner.

JoinPay
The dollar amount is changed.

JoinPay
Other diner pays using eWallet.