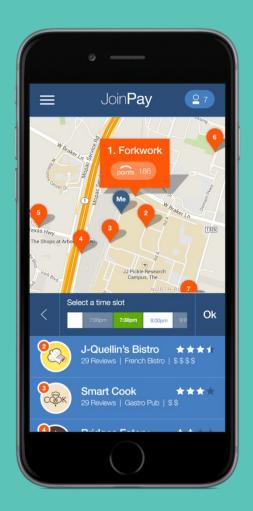

JoinPay
User selects at time to eat.

JoinPay

User is notified that their bill is available to view.

JoinPay
User's bill is split evenly by default.

JoinPay

User changes dollar amount for one other diner.

JoinPay
The dollar amount is changed.