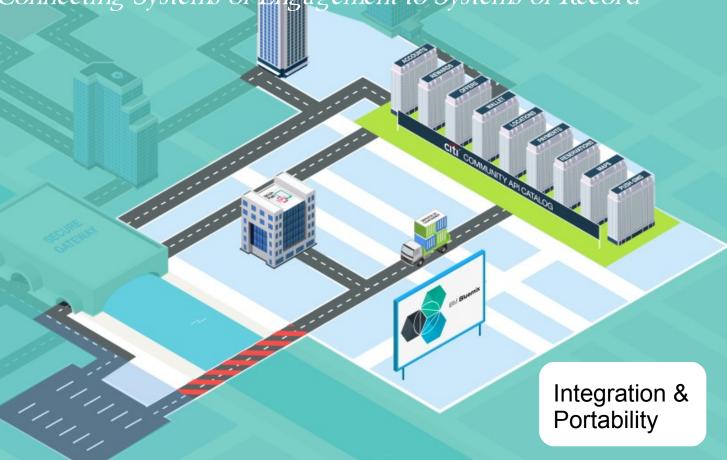

#### User

- Searches for API on Payments
- 2. Looks through APIs
- 3. Selects Citi Digital Wallets
- 4. Refines search with relevant APIs Google Maps, Yelp

Containers - Connecting Systems of Engagement to Systems of Record