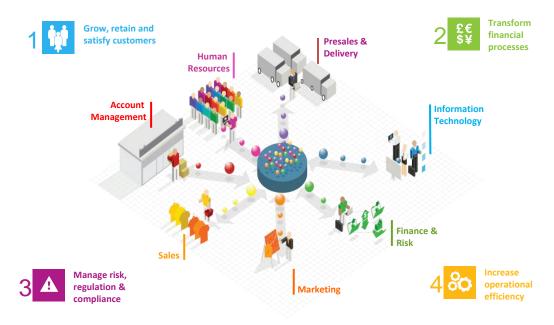

# IBM Predictive Customer Intelligence delivers intelligence to front line staff and operational systems