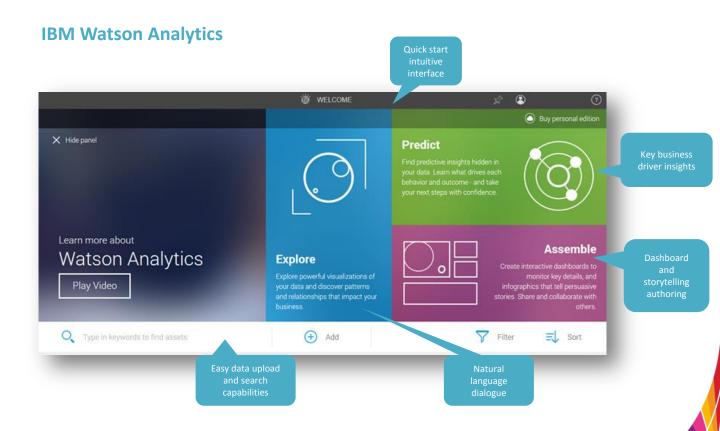

### **IBM Watson Analytics**

#### Be Brilliant!

- Single Analytics Experience
- Fully Automated Intelligence
- Natural Language Dialogue
- Guided Analytic Discovery
  - Visit WatsonAnalytics.com and get started for free