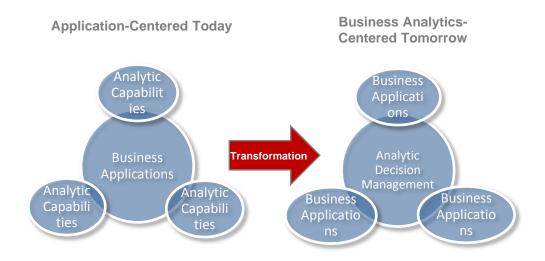

# Predictive Analytics addresses key functional and industry imperatives and drives accelerated outcomes

1

#### **Customers**

Grow, retain and satisfy customers

#### Examples:

- · Real time, Omni channel Next Best Action Recommendation
- Stage wise Pipeline progression and conversion
- Social Media Analytics + Social Network Analytics

2

#### **Finance**

Transform financial processes

- · Accounts Receivable Prediction; DSO, AR Sales factoring
- · Cash Position and Treasury Analytics
- · Project Profitability Prediction

3

#### Risk

Manage risk, fraud & regulatory compliance

- Predicting Contract Risks Contract finger printing
- Fraud underwriting, claims, expense claims, warranty
- Credit Scoring

4

### **Operations**

Increase operational efficiency

- Predictive Attrition employees, agents, causal analysis
- Proactive Retention optimizing investments
- · Predictive Maintenance and Quality