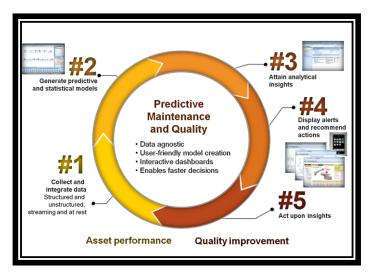

# IBM Predictive Maintenance and Quality analyzes data from multiple sources and provides recommended actions