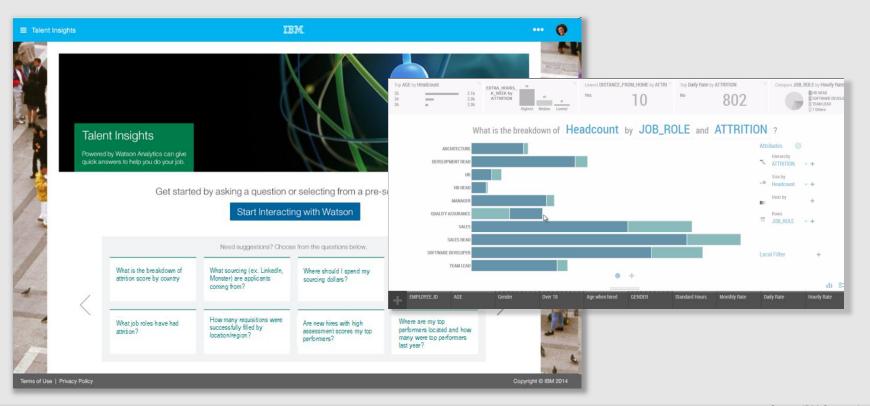

#### **IBM Kenexa Talent Insights**

Powered by Watson Analytics

#### Available as a new capability within IBM Kenexa Talent Suite

- Get answers to your workforce talent questions faster than ever before
- Analysis made easier and more accessible for HR professionals

#### Automated intelligence accelerates your ability to answer questions

- Simply type in what you would like to see
- Understands terms that are relevant to HR Professionals
- Interact with results to get to the heart of the matter

#### Guided analytics reveals insights and opportunities within Talent data

- Predefined questions based on knowledge of your data give you a head start!
- Additional relationships automatically suggested as your data and questions are learned over time
- Deep analytic skills not required

#### Visualizations support your decisions and communicate results

- Automatically recommends visualizations that illustrate what's important and most effective
- Save visualizations to collaborate and communicate with other HR professionals and business partners
- Customize for further personalization