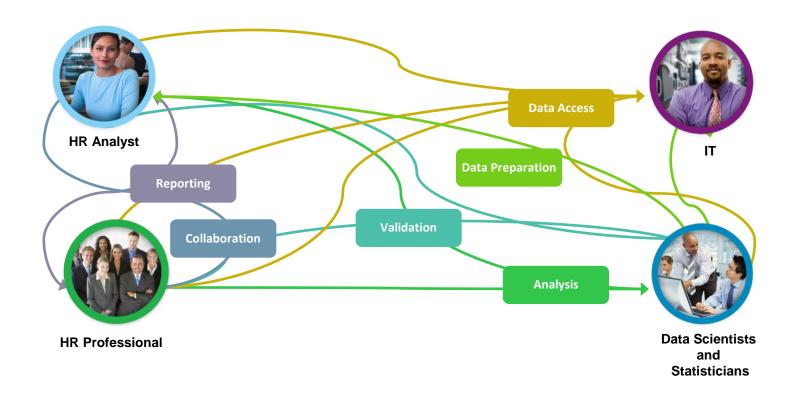

## Getting answers has typically involved multiple steps and people

## And it's rarely been a straight forward process