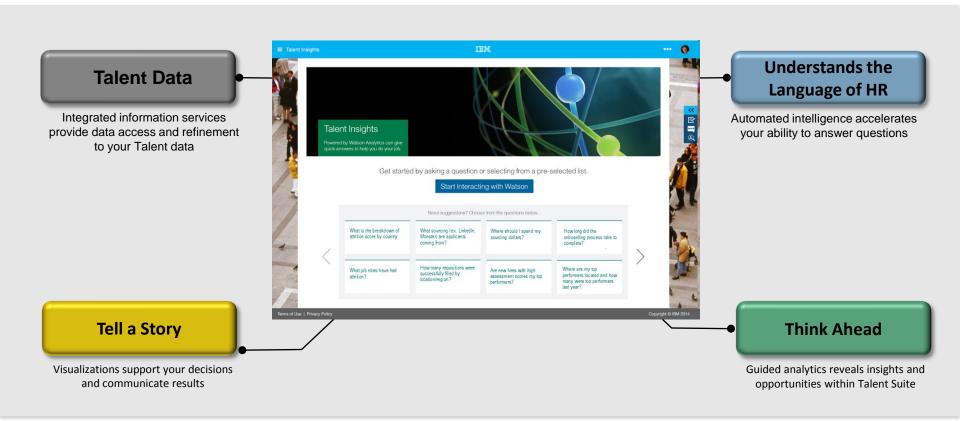

#### **IBM Kenexa Talent Insights**

Powered by Watson Analytics

#### Available as a new capability within IBM Kenexa Talent Suite

- Get answers to your workforce talent questions faster than ever before
- Analysis made easier and more accessible for HR professionals

Understands the Language of HR

#### Automated intelligence accelerates your ability to answer questions

- Simply type in what you would like to see
- Understands terms that are relevant to HR Professionals
- Interact with results to get to the heart of the matter

Think Ahead

#### Guided analytics reveals insights and opportunities within Talent data

- Predefined questions based on knowledge of your data give you a head start!
- Additional relationships automatically suggested as your data and questions are learned over time
- Deep analytic skills not required

**Tell a Story** 

#### Visualizations support your decisions and communicate results

- Automatically recommends visualizations that illustrate what's important and most effective
- Save visualizations to collaborate and communicate with other HR professionals and business partners
- Customize for further personalization