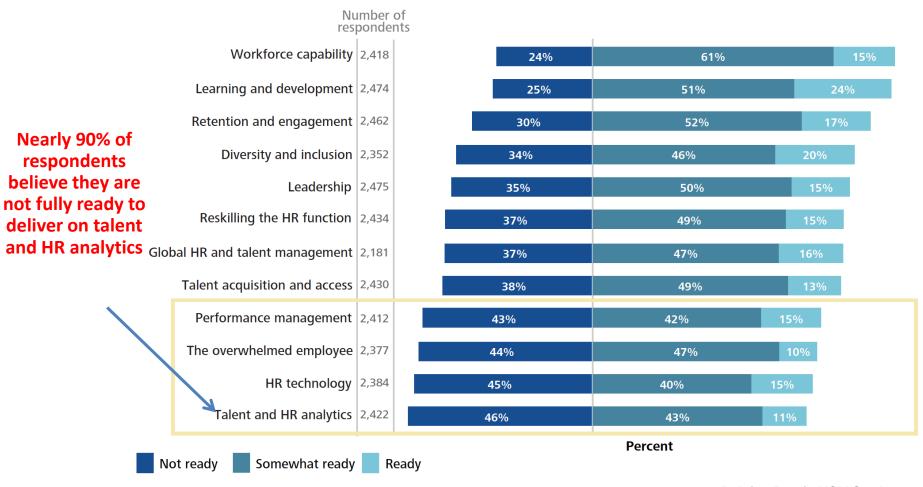

#### HR Leaders see analytics as their top priority, however...

Deloitte Bersin HCM Study 2014