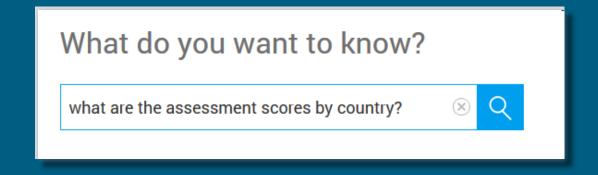

#### Automated intelligence accelerates your ability to answer questions

- Simply type in what you would like to see
- Understands terms that are relevant to HR Professionals
- Interact with results to get to the heart of the matter