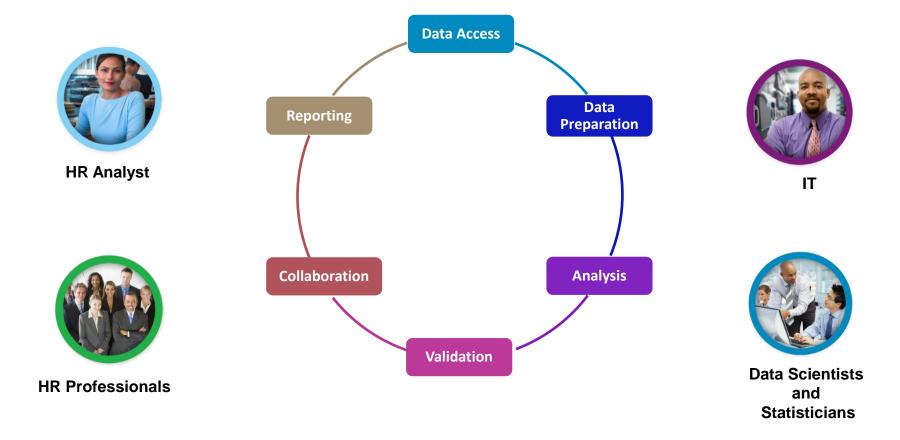

## Getting answers has typically involved multiple steps and people

## And it's rarely been a straight forward process