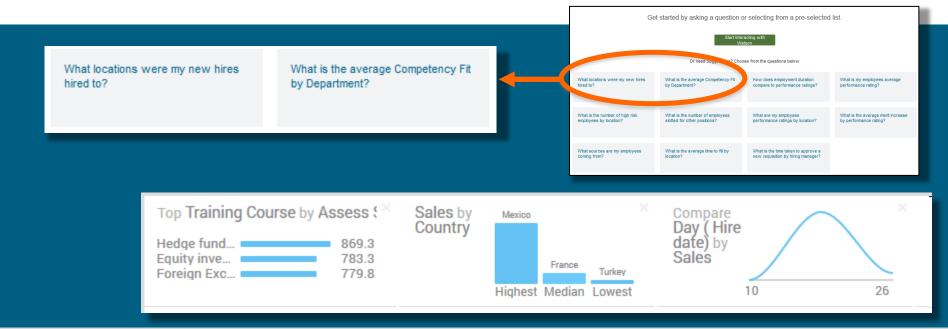

### What's our retention profile?

What is the trending attrition rate by location?

How long does it take to onboard new employees?

Who are the high risk employees by location?

. . . .

#### Guided analytics reveals insights and opportunities within Talent data

- Predefined questions based on knowledge of your data give you a head start!
- Additional relationships automatically suggested as your data and questions are learned over time
- Deep analytic skills not required

#### Visualizations support your decisions and communicate results

- Automatically recommends visualizations that illustrate what's important and most effective
- Save visualizations to collaborate and communicate with other HR professionals and business partners
- Customize for further personalization