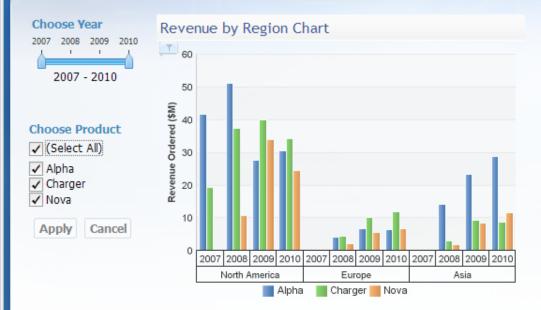

#### **Revenue Dashboard**

#### Units Ordered

| Units Ordered | 2007  | 2008  | 2009   | 2010   | Total  |
|---------------|-------|-------|--------|--------|--------|
| Alpha         | 3,475 | 6,527 | 5,762  | 6,916  | 22,680 |
| Charger       | 1,068 | 2,588 | 3,547  | 3,359  | 10,562 |
| Nova          |       | 786   | 2,557  | 2,149  | 5,492  |
| Total         | 4,543 | 9,901 | 11,866 | 12,424 | 38,734 |