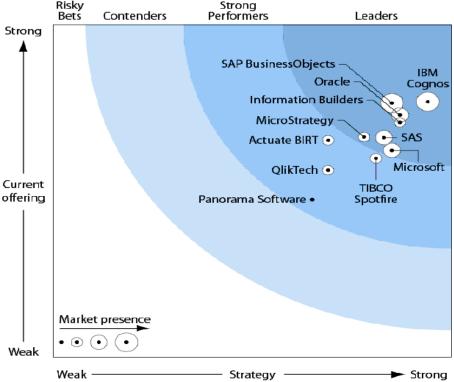

# Forrester Wave Q4 2010 Chart for BI Offerings

#### Highlights

IBM is now the clear market leader in Current Offering and Strategy, having jumped ahead of SAP Business Objects.

IBM is now only vendor to be recognized as the leader in Strategy/Vision in both the ForresterWave for Enterprise BI and the Gartner Magic Quadrant for BI Platforms.

IBM leads the scoring in Current Offering, Architecture, Strategy, Product Direction (only vendor to receive a 5.00), Global Presence, Partner Ecosystem, and Functional Applications.

ð M