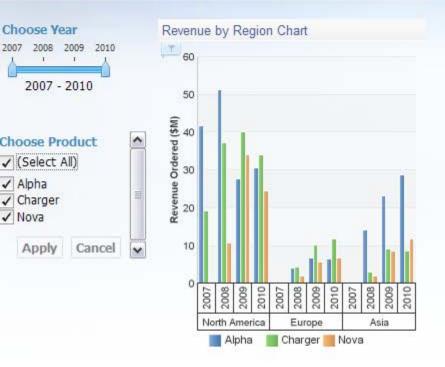

| Units Ordered | 2007 | 2008 | 2009  | 2010  | Total |
|---------------|------|------|-------|-------|-------|
| Nova Gold     |      | 402  | 1,208 | 899   | 2,509 |
| Nova Silver   |      | 239  | 855   | 787   | 1,881 |
| Nova Bronze   |      | 145  | 494   | 463   | 1,102 |
| Nova          |      | 786  | 2,557 | 2,149 | 5,492 |