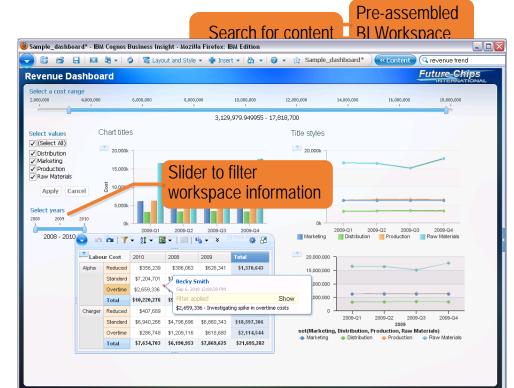

## **IBM Cognos Business Insight**

### **Solution Highlights**

- Pre-assembled workspace content
- Search assisted authoring
- Drag and drop assembly
- Dynamically filter
- Quicker and deeper insight in to data
- Seamless graduated experience