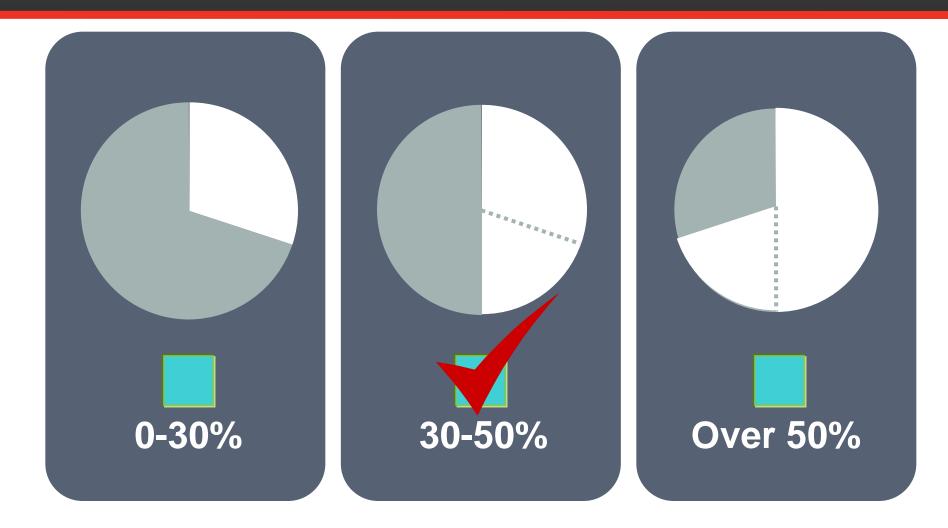

# What percentage of managers accidentally use the wrong information at least once a week?

# Percentage of managers accidentally use the wrong information at least once a week

Source: IBM Global CIO Study 2009, n = 2345,