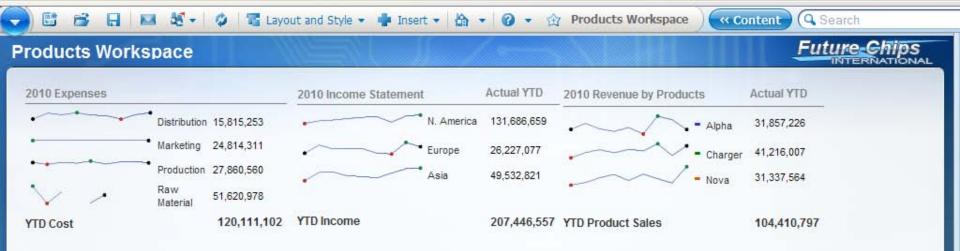

#### **Revenue Dashboard**

#### Units Ordered

| Units Ordered | 2007  | 2008  | 2009   | 2010   | Total  |
|---------------|-------|-------|--------|--------|--------|
| Alpha         | 3,475 | 6,527 | 5,762  | 6,916  | 22,680 |
| Charger       | 1,068 | 2,588 | 3,547  | 3,359  | 10,562 |
| Nova          |       | 786   | 2,557  | 2,149  | 5,492  |
| Total         | 4,543 | 9,901 | 11,866 | 12,424 | 38,734 |