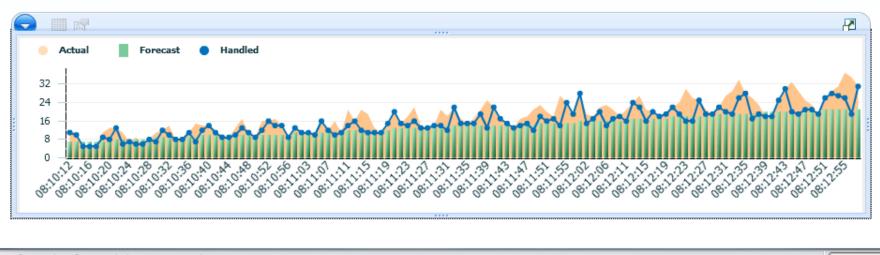

#### Immediate Insights to Business Performance

Immediate Insights to Business Performance

## **Example: Self-Service Personal Alerts**

- Users can easily create their own alerts for scheduled reports
- Users can control when and how they receive critical information without IT intervention

**Deeper Analysis of Trends & Patterns** 

**Deeper Analysis of Trends & Patterns** 

#### **Deeper Analysis of Trends & Patterns**

Foresight to Plan & Allocate Resources

Foresight to Plan & Allocate Resources