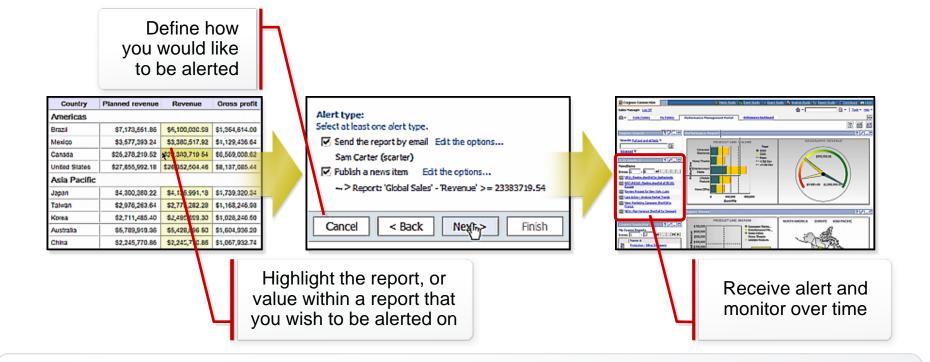

## **Example: Self-Service Personal Alerts**

- Users can easily create their own alerts for scheduled reports
- Users can control when and how they receive critical information without IT intervention

**Deeper Analysis of Trends & Patterns** 