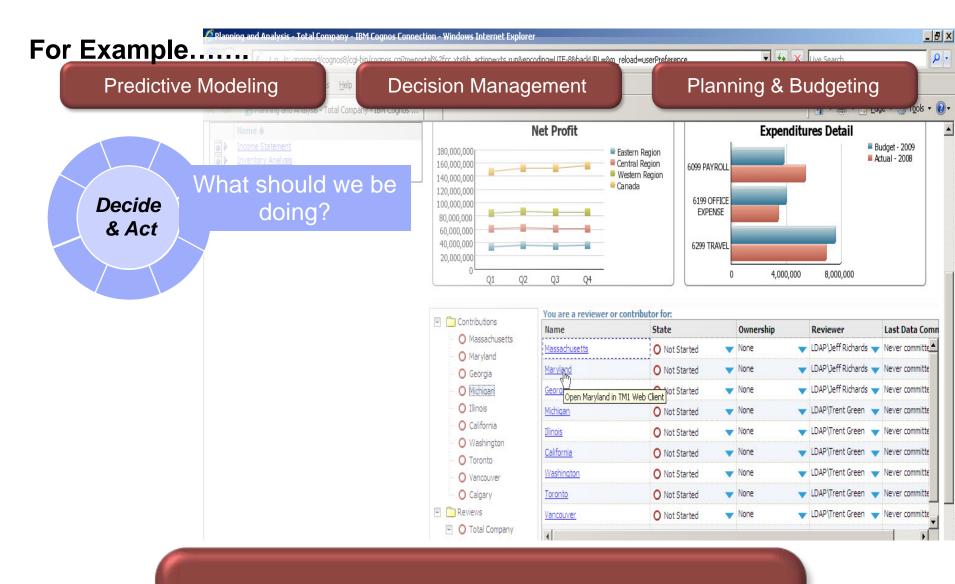

## **Example: Cognos Mobile**



### Delivers Cognos 8 BI content to mobile users

- Can view and interact with the exact same reports that have been authored for the Web, PDF...
- Leverages the Cognos 8 platform, including security
- Rich native client purpose-built for BlackBerry, Windows Mobile, Symbian



#### Immediate Insights to Business Performance



Immediate Insights to Business Performance

## **Example: Self-Service Personal Alerts**



- Users can easily create their own alerts for scheduled reports
- Users can control when and how they receive critical information without IT intervention





**Deeper Analysis of Trends & Patterns** 



**Deeper Analysis of Trends & Patterns** 



#### **Deeper Analysis of Trends & Patterns**







Foresight to Plan & Allocate Resources





Foresight to Plan & Allocate Resources



## **Three Questions for Business Insight**



## **All BI Capabilities in One Solution**

Full range of capabilities needed to improve decision-making and manage performance



#### Eliminates need for multiple tools, lowering costs and easing standardization









## **Cognos 10: Intelligence Unleashed**

Smarter Decisions. Better Results.

#### Freedom to **Think**

- Unified workspace
- All time horizons
- Progressive interaction

### **Connect** with Others

- Decision networks
- Business context
- Accountability

### and Simply Do

- Mobile and Disconnected
- Integrated
- Real-time



A revolutionary BI workspace delivered on a proven platform with seamless upgrade



#### **Cognos 10 begins a new series of innovations for Business Analy