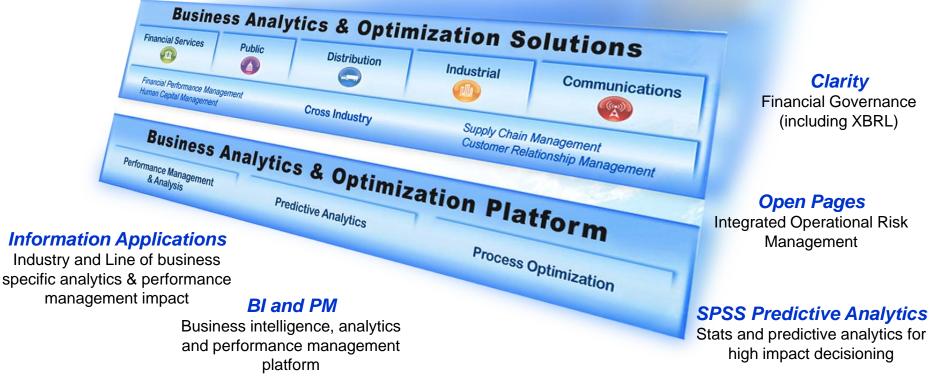

#### **IBM Investing in Core Business Analytics & Optimization Capabilities**

### **Continued Expansion of These Core Capabilities**