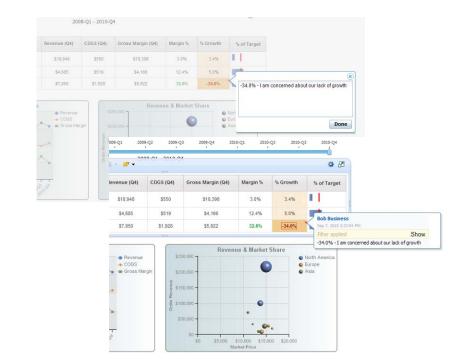

## **Ensure greater context for decisions**

Add another dimension to the information

## Annotations

#### **Solution Highlights:**

- Add, view and edit comments on reports, report parts, individual cells or data points in reports and report parts
- Comments are indicated by colored flags
- All annotations are included as endnotes when exporting