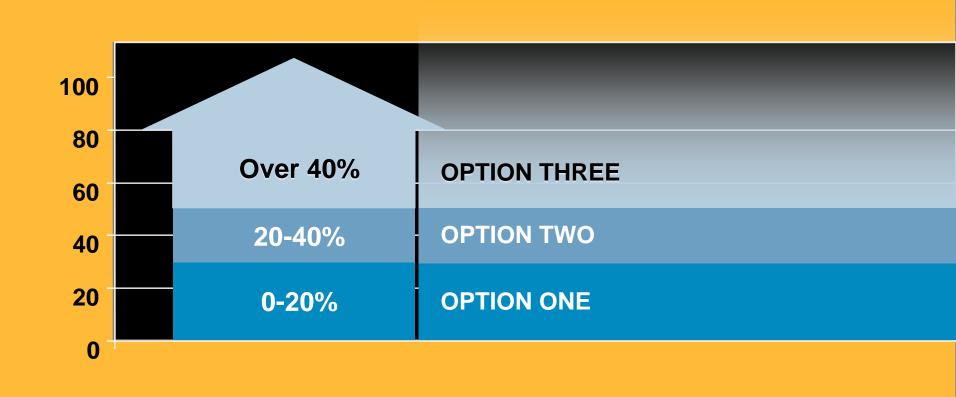

# Percentage of users that don't have confidence in their information

# Percentage of users that don't have confidence in their information

5