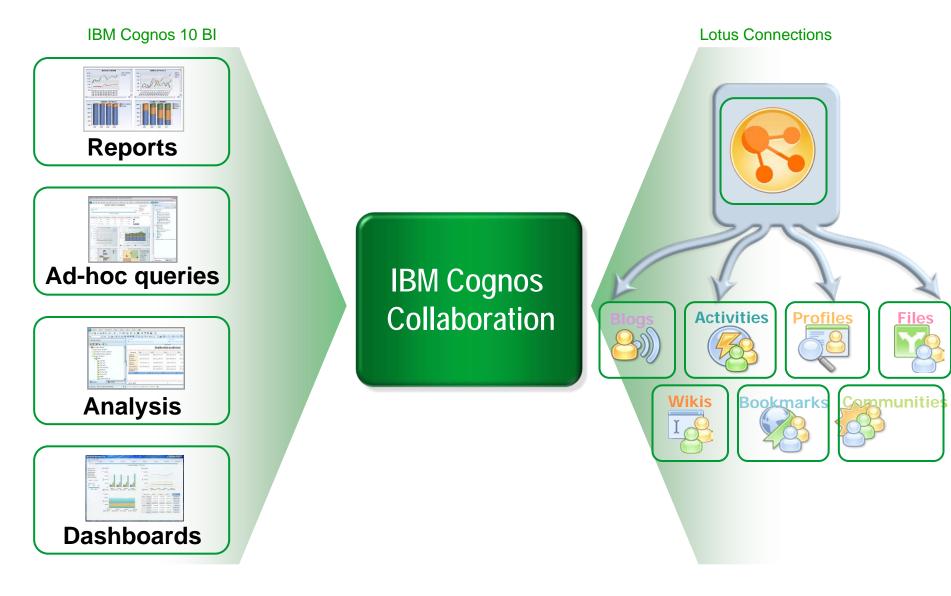

# How you collaborate with IBM Cognos Collaboration

Ö

# **IBM Cognos Collaboration**

Ö

Source: Forrester Research, Inc

|   |      |    | ~     | 1.4 |     |   |     |
|---|------|----|-------|-----|-----|---|-----|
|   | nit  | 0  | ( ) r | n.  | or  | 0 | ct. |
| 0 | 1111 | э. |       | u   | CI. | 0 | u   |