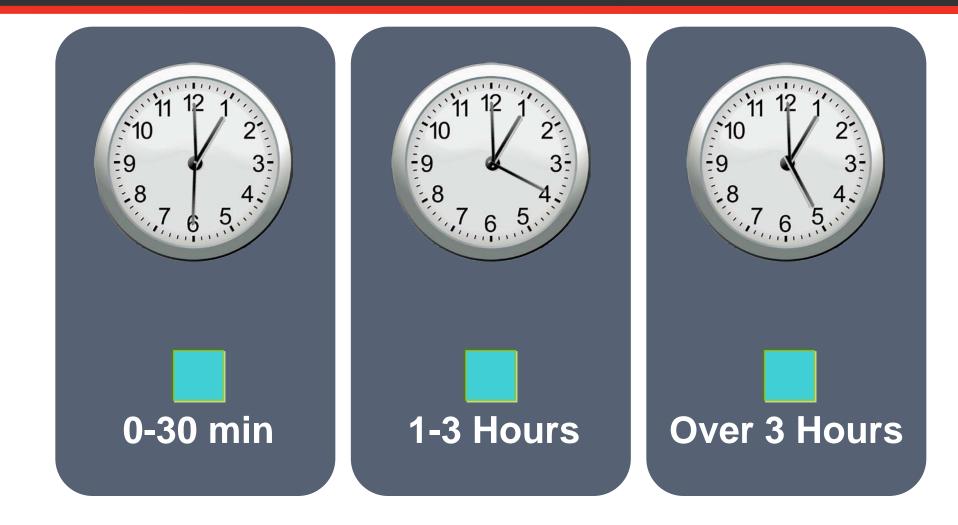

# How much time do managers waste each day, searching for information?

# Time managers waste each day searching for information