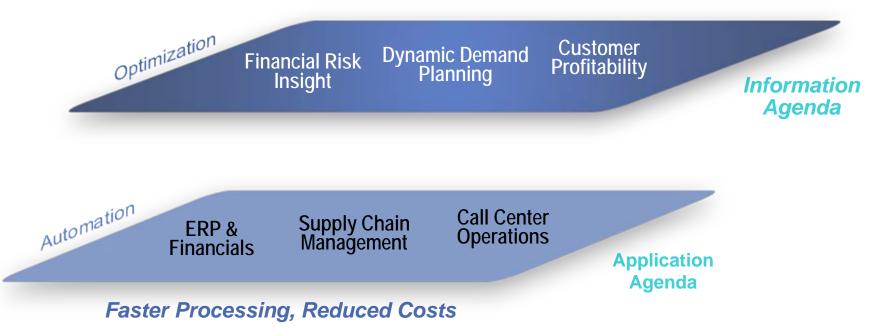

### New Investments Increasingly Focus on Optimization Organizations Striving for Competitive Advantage

Business Optimization Growth is 2 Times Faster than Business Automation

#### **Competitive Advantage**