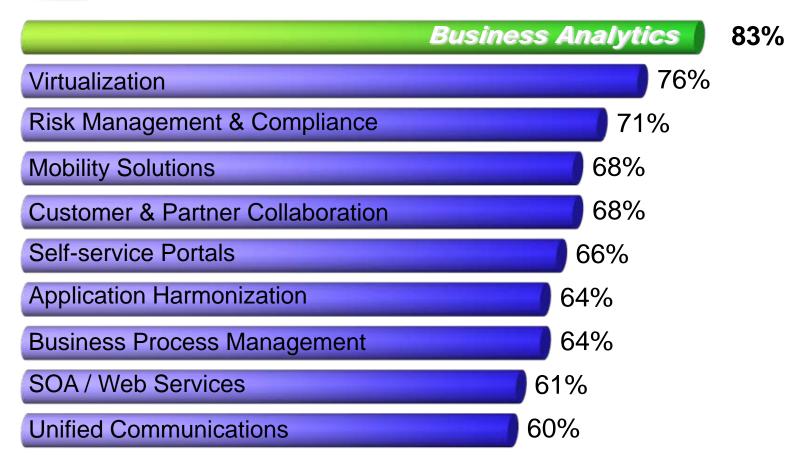

#### **IBM Investing in Core Business Analytics & Optimization Capabilities**

### **Continued Expansion of These Core Capabilities**