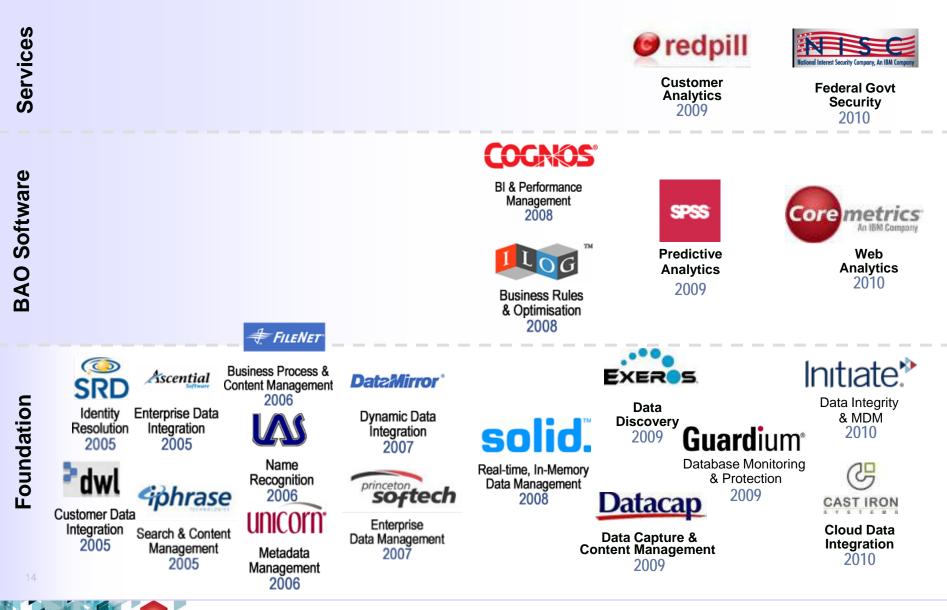

#### **IBM Investing in Core Business Analytics & Optimization Capabilities**

### **Continued Expansion of These Core Capabilities**