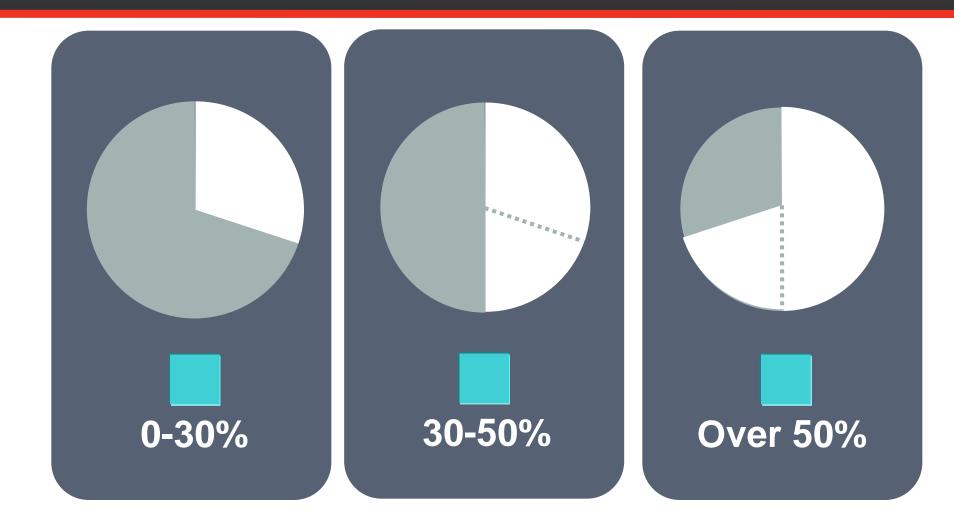

# Percentage of users that don't have confidence in their information

# Percentage of users that don't have confidence in their information

5