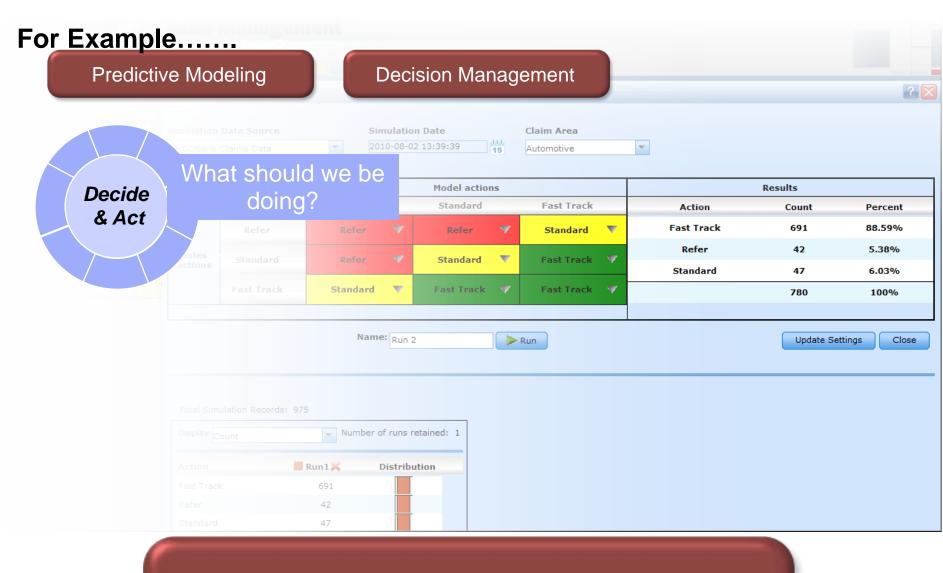

M COGNOS 10: INTELLIGENCE UNLEASHED** 

20

## **Example: Cognos Mobile**



### Delivers Cognos 8 BI content to mobile users

- Can view and interact with the exact same reports that have been authored for the Web, PDF...
- Leverages the Cognos 8 platform, including security
- Rich native client purpose-built for BlackBerry, Windows Mobile, Symbian



#### Immediate Insights to Business Performance



Immediate Insights to Business Performance

## **Example: Self-Service Personal Alerts**



- Users can easily create their own alerts for scheduled reports
- Users can control when and how they receive critical information without IT intervention





**Deeper Analysis of Trends & Patterns** 



**Deeper Analysis of Trends & Patterns** 



#### **Deeper Analysis of Trends & Patterns**







Foresight to Plan & Allocate Resources





Foresight to Plan & Allocate Resources



## **Three Questions for Business Insight**



## **All BI Capabilities in One Solution**

Full range of capabilities needed to improve decision-making and manage performance



#### Eliminates need for multiple tools, lowering costs and easing standardization









## **Cognos 10: Intelligence Unleashed**

Smarter Decisions. Better Results.

#### Freedom to **Think**

- Unified workspace
- All time horizons
- Progressive interaction

### **Connect** with Others

- Decision networks
- Business context
- Accountability

### and Simply Do

- Mobile and Disconnected
- Integrated
- Real-time



A revolutionary BI workspace delivered on a proven platform with seamless upgrade



#### **Cognos 10 begins a