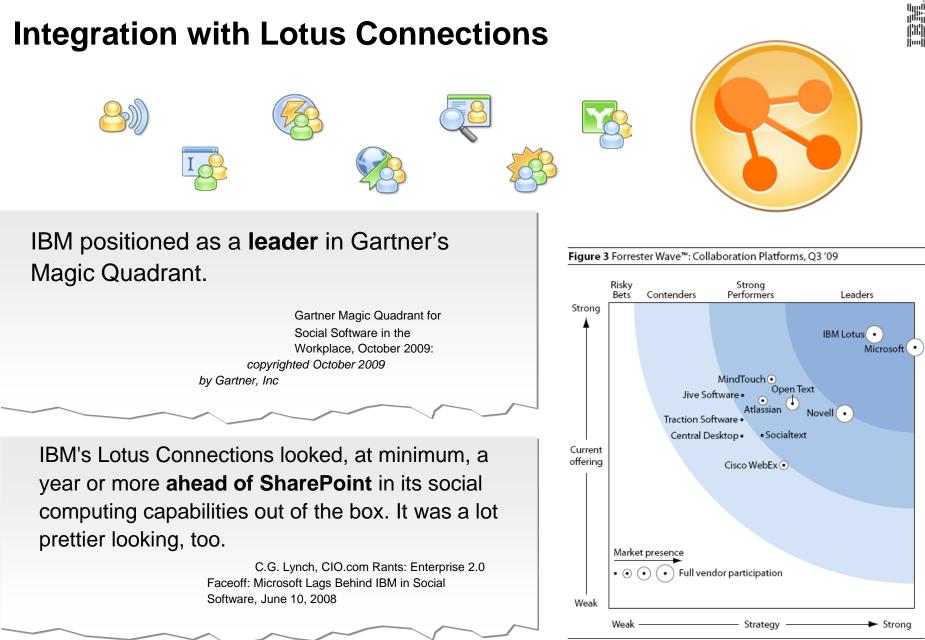

# Forrester Wave Q4 2010 Chart for BI Offerings

#### Highlights

IBM is now the clear market leader in Current Offering and Strategy, having jumped ahead of SAP Business Objects.

IBM is now only vendor to be recognized as the leader in Strategy/Vision in both the ForresterWave for Enterprise BI and the Gartner Magic Quadrant for BI Platforms.

IBM leads the scoring in Current Offering, Architecture, Strategy, Product Direction (only vendor to receive a 5.00), Global Presence, Partner Ecosystem, and Functional Applications.

ð M