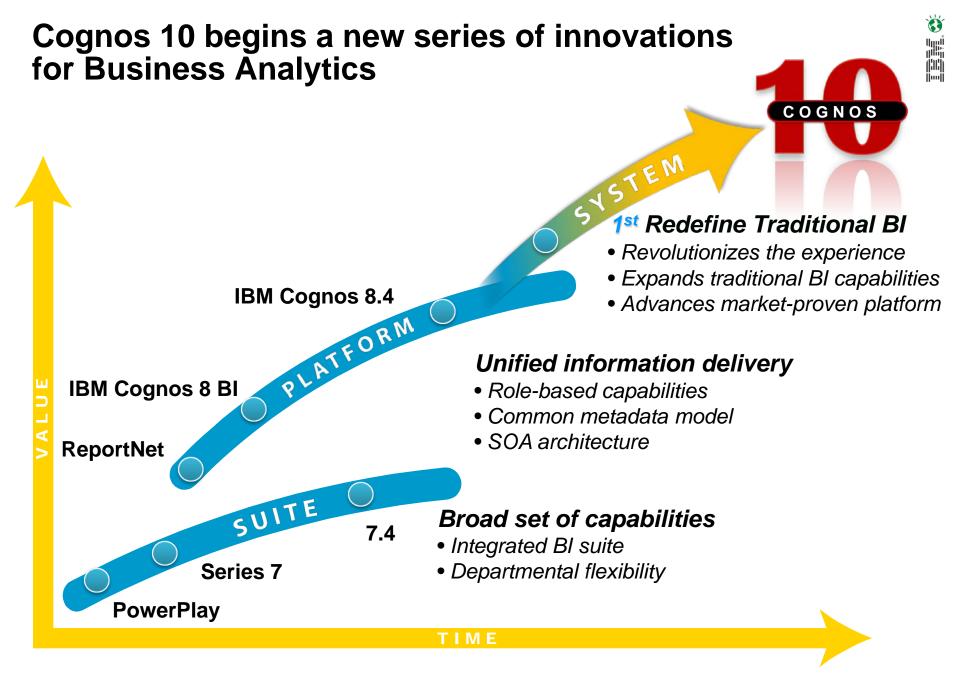

SAP BW, TM1 and Essbase.



## **3x faster query**

\* When compared against IBM Cognos 8 BI software. Based on selective results from tests conducted in the IBM Performance and Scalability Labs on pre-release Cognos 10 software



# Seamless upgrade and ease of ongoing management

Reduce system management effort and speed time to deploy new functionality to the business community

## **IBM Cognos Lifecycle Manager**

- Solution Highlights
- Validate single environment
  - Assess impact of change in operating environment, (e.g. refresh pack, data source changes)
- Compare multiple environments
  - Streamline upgrade process and increase IT efficiency
- Use beyond upgrade to quickly assess impact of any change that could effect BI content



Ö

Upgrade first, then leverage new features







## **Cognos 10: Intelligence Unleashed** Smarter Decisions. Better Results.



Meet the needs of an evolving workforce

Step up team decision making

Accelerate business impact



# Forrester Wave Q4 2010 Chart for BI Offerings

#### Highlights

IBM is now the clear market leader in Current Offering and Strategy, having jumped ahead of SAP Business Objects.

IBM is now only vendor to be recognized as the leader in Strategy/Vision in both the ForresterWave for Enterprise BI and the Gartner Magic Quadrant for BI Platforms.

IBM leads the scoring in Current Offering, Architecture, Strategy, Product Direction (only vendor to receive a 5.00), Global Presence, Partner Ecosystem, and Functional Applications.



ð M



# Gartner – For Predictive Analytics







# **Performance Management Plat