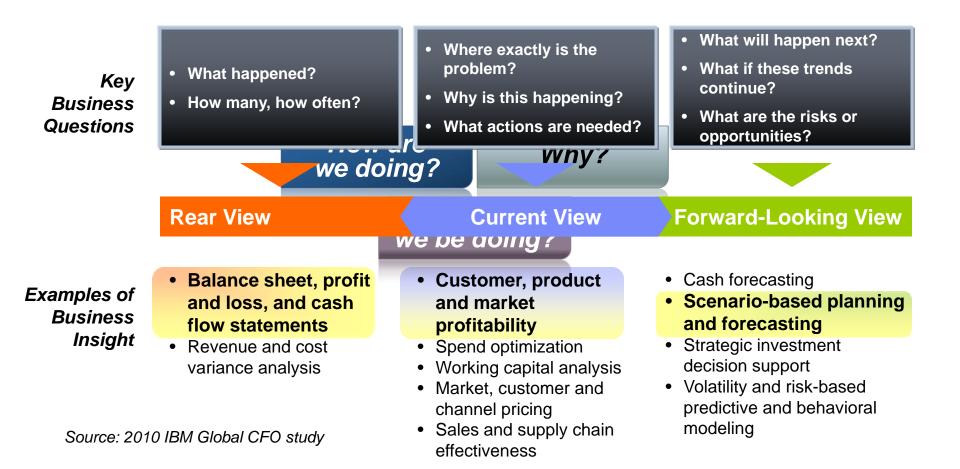

view and interact with the exact same reports that have been authored for the Web, PDF...
- Leverages the Cognos 8 platform, including security
- Rich native client purpose-built for BlackBerry, Windows Mobile, Symbian



#### Immediate Insights to Business Performance



Immediate Insights to Business Performance

## **Example: Self-Service Personal Alerts**



- Users can easily create their own alerts for scheduled reports
- Users can control when and how they receive critical information without IT intervention





**Deeper Analysis of Trends & Patterns** 



**Deeper Analysis of Trends & Patterns** 



#### **Deeper Analysis of Trends & Patterns**







Foresight to Plan & Allocate Resources





Foresight to Plan & Allocate Resources



## **Three Questions for Business Insight**



## **All BI Capabilities in One Solution**

Full range of capabilities needed to improve decision-making and manage performance



#### Eliminates need for multiple tools, lowering costs and easing standardization









## **Cognos 10: Intelligence Unleashed**

Smarter Decisions. Better Results.

#### Freedom to **Think**

- Unified workspace
- All time horizons
- Progressive interaction

### **Connect** with Others

- Decision networks
- Business context
- Accountability

### and Simply Do

- Mobile and Disconnected
- Integrated
- Real-time



A revolutionary BI workspace delivered on a proven platform with seamless upgrade



#### **Cognos 10 begins a new series of innovations for Business Analytics**





# The Top 10 of Cognos 10

- 1. Unified workspace with greater power, intuiti