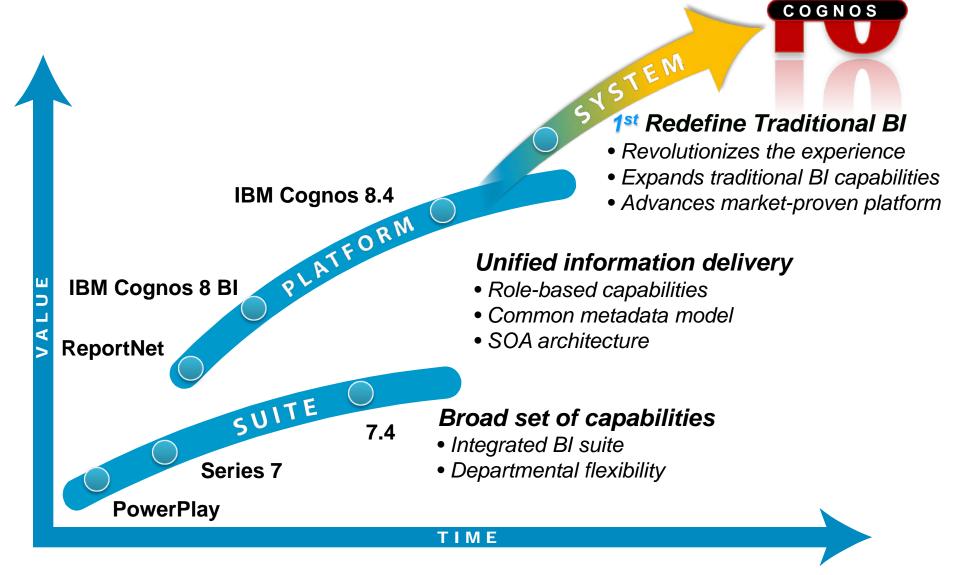

#### **Cognos 10 begins a new series of innovations for Business Analytics**

# The Top 10 of Cognos 10

- 1. Unified workspace with greater power, intuitive navigation and cleaner look
- 2. Breadth of analytics across historical, real-time and predictive information
- **3.** Collaborative BI through built-in collaboration and social networking
- 4. Easy data inclusion by the business from one value, to entire data sets and external files
- 5. Analytics on the go for more devices and disconnected interaction
- 6. Faster performance with in-memory processing
- 7. Seamless upgrade and ease of ongoing management
- 8. Trusted expertise with built-in training videos, 'how-to' books and user communities
- 9. Expanded deployment options include Cloud, System z, and Power
- **10. Cognos 10 Ready added value** of TM1, Planning, Analytic Applications and SPSS Modeler