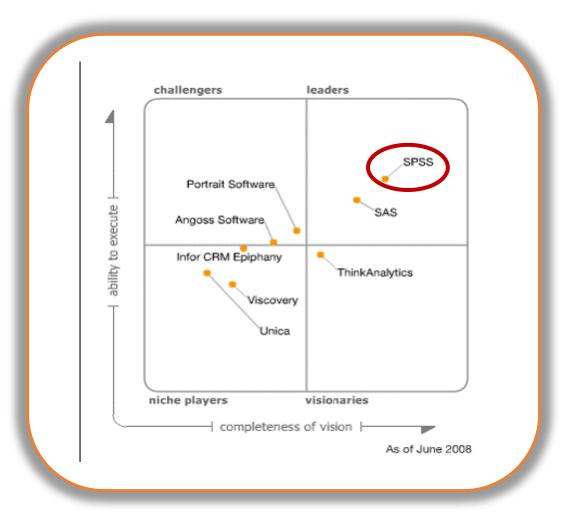

first, then leverage new features







## **Cognos 10: Intelligence Unleashed** Smarter Decisions. Better Results.



Meet the needs of an evolving workforce

Step up team decision making

Accelerate business impact



# Forrester Wave Q4 2010 Chart for BI Offerings

#### Highlights

IBM is now the clear market leader in Current Offering and Strategy, having jumped ahead of SAP Business Objects.

IBM is now only vendor to be recognized as the leader in Strategy/Vision in both the ForresterWave for Enterprise BI and the Gartner Magic Quadrant for BI Platforms.

IBM leads the scoring in Current Offering, Architecture, Strategy, Product Direction (only vendor to receive a 5.00), Global Presence, Partner Ecosystem, and Functional Applications.



ð M



# Gartner – For Predictive Analytics







# **Performance Management Platform of Choice**



#### Insurance

- 9 of the world's top 10 Insurance companies
- 9 of the world's top 10 Property & Casualty companies
- 8 of the world's top 10 Life & Annuities companies
- 6 of the world's top 10 Reinsurers
- 7 of the world's top 10 Insurance brokers

## Banking

- 10 of the top 10 US Banks
- 9 of the top 10 European Banks
- 6 of the top 10 Asian banks
- All top 10 Investment Banks





## Manufacturing

- 9 of the top 10 High Tech companies
- 19 of the top 20 Consumer Goods companies
- Implemented by the Top 10 Automakers
- 5 of the top 7 global Oil & Gas companies



# **Performance Management Platform of Choice**



#### Telecom

• 4 of the world's 5 largest Telecommunications companies

## Life Sciences

- 25 of the top 30 Pharm