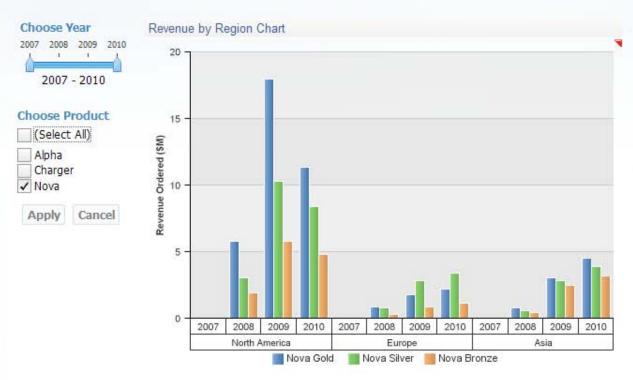

| Units Ordered | 2007 | 2008 | 2009  | 2010  | Total |
|---------------|------|------|-------|-------|-------|
| Nova Gold     |      | 402  | 1,208 | 899   | 2,509 |
| Nova Silver   |      | 239  | 855   | 787   | 1,881 |
| Nova Bronze   |      | 145  | 494   | 463   | 1,102 |
| Nova          |      | 786  | 2,557 | 2,149 | 5,492 |

#### Sales Success by Product

| # Successful Sales | 2007 | 2008 | 2009 | 2010 | Total |
|--------------------|------|------|------|------|-------|
| Nova Gold          |      | 89   | 194  | 170  | 453   |
| Nova Silver        |      | 63   | 130  | 154  | 347   |
| Nova Bronze        |      | 55   | 99   | 111  | 265   |
| Nova               |      | 105  | 257  | 240  | 602   |