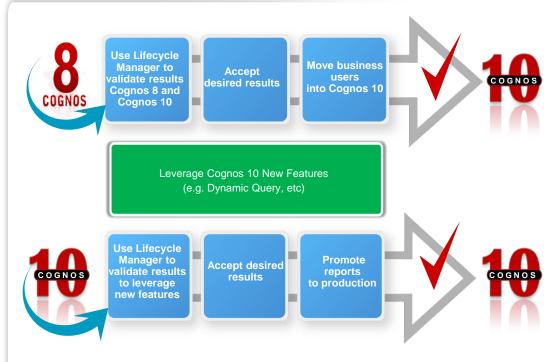

# Seamless upgrade and ease of ongoing management

Reduce system management effort and speed time to deploy new functionality to the business community

## **IBM Cognos Lifecycle Manager**

- Solution Highlights
- Validate single environment
  - Assess impact of change in operating environment, (e.g. refresh pack, data source changes)
- Compare multiple environments
  - Streamline upgrade process and increase IT efficiency
- Use beyond upgrade to quickly assess impact of any change that could effect BI content

Ö

Upgrade first, then leverage new features