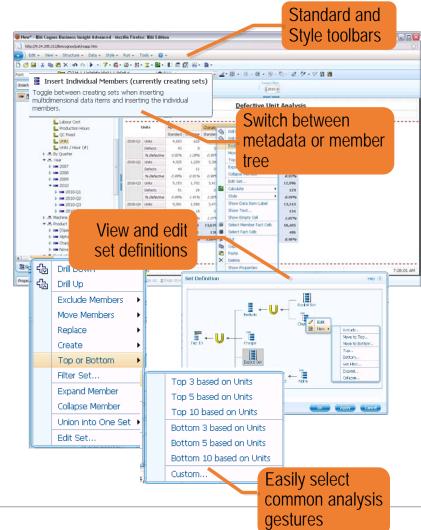

## **IBM Cognos Business Insight Advanced**

### **Solution Highlights**

- Intuitive drag-and-drop interface
- Integrated data exploration and analysis
- Calculations, drill, filter, pivot, top/bottom count
- Manage set definitions
- Flexible format, layout and distribution
- Multiple queries, formatting and charting