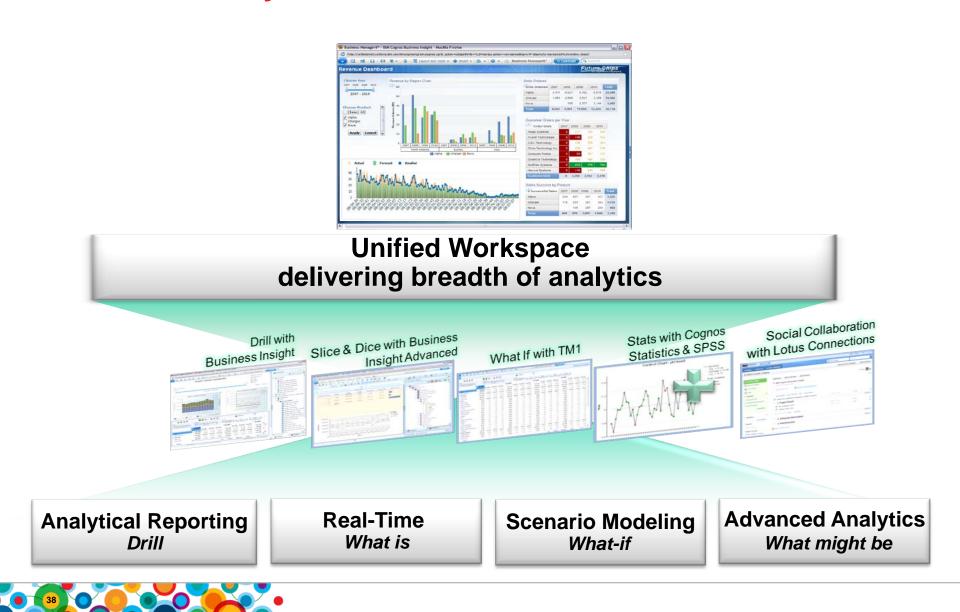

## **Three Questions for Business Insight**

## **All BI Capabilities in One Solution**

Full range of capabilities needed to improve decision-making and manage performance

#### Eliminates need for multiple tools, lowering costs and easing standardization