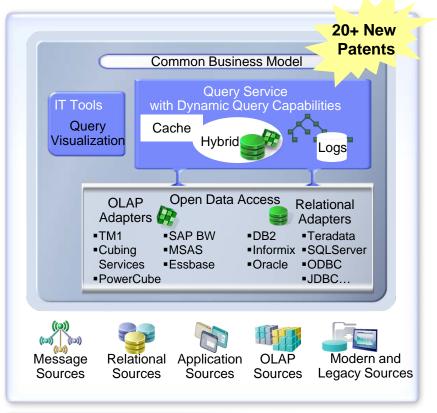

## **IBM Cognos Platform**

## Solution Highlights

- Enhanced Query Service with Dynamic Query:
  - 64-bit in-memory optimized query generation with pattern intelligence to improve performance against complex heterogeneous data
  - In-memory calculations and aggregate operations for faster compute time
  - New optimized caching for hierarchies, members, facts, calculations and prompts for improved report performance
  - Initial conformance is for OLAP sources: SAP BW, TM1 and Essbase.

## **3x faster query**

\* When compared against IBM Cognos 8 BI software. Based on selective results from tests conducted in the IBM Performance and Scalability Labs on pre-release Cognos 10 software