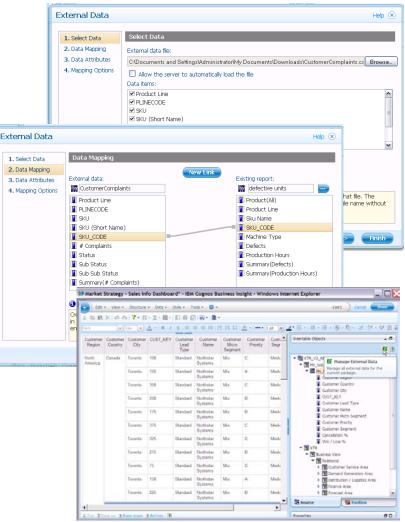

# Easy data inclusion by the business from one value, to entire data sets and external files

Combine external, departmental, and your own data to corporate information resulting in broader perspectives

## **External Data**

## **Solution Highlights**

- Import external data sources into reports or query subjects
- Leverage external data as report filters
- Publish for reuse and update
- Provide IT governance

¢ M

(DC))

İmi