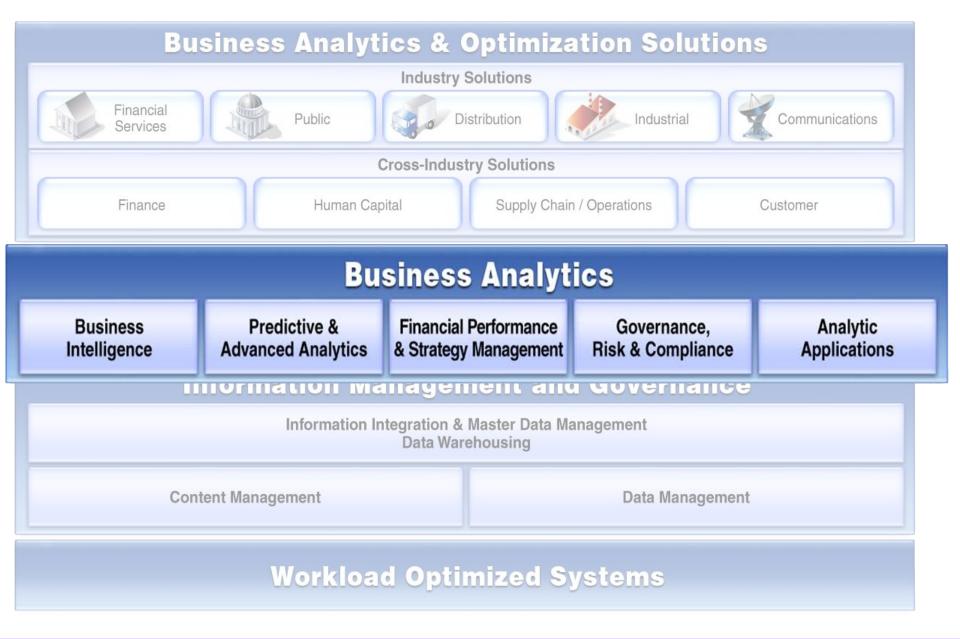

#### **IBM Investing in Core Business Analytics & Optimization Capabilities**

### **Continued Expansion of These Core Capabilities**