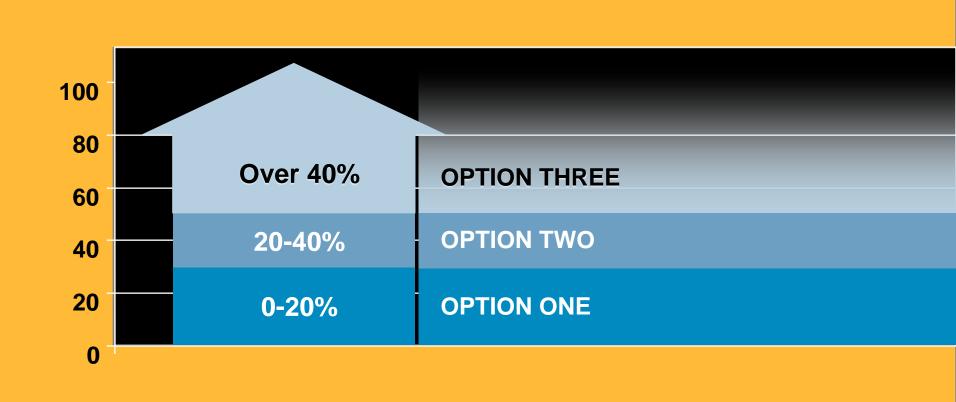

# What percentage of managers accidentally use the wrong information at least once a week?

# Percentage of managers accidentally use the wrong information at least once a week

Source: IBM Global CIO Study 2009, n = 2345,