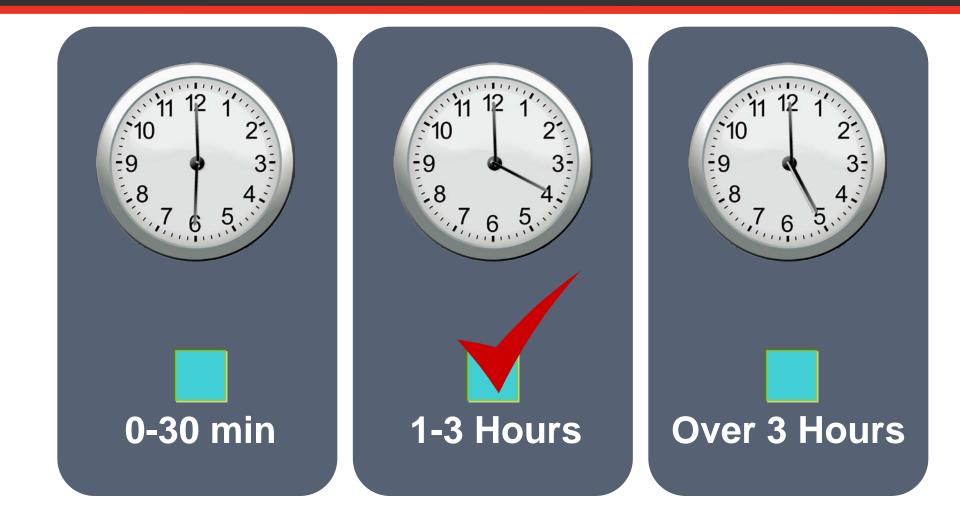

# How much time do managers waste each day, searching for information?

# Time managers waste each day searching for information