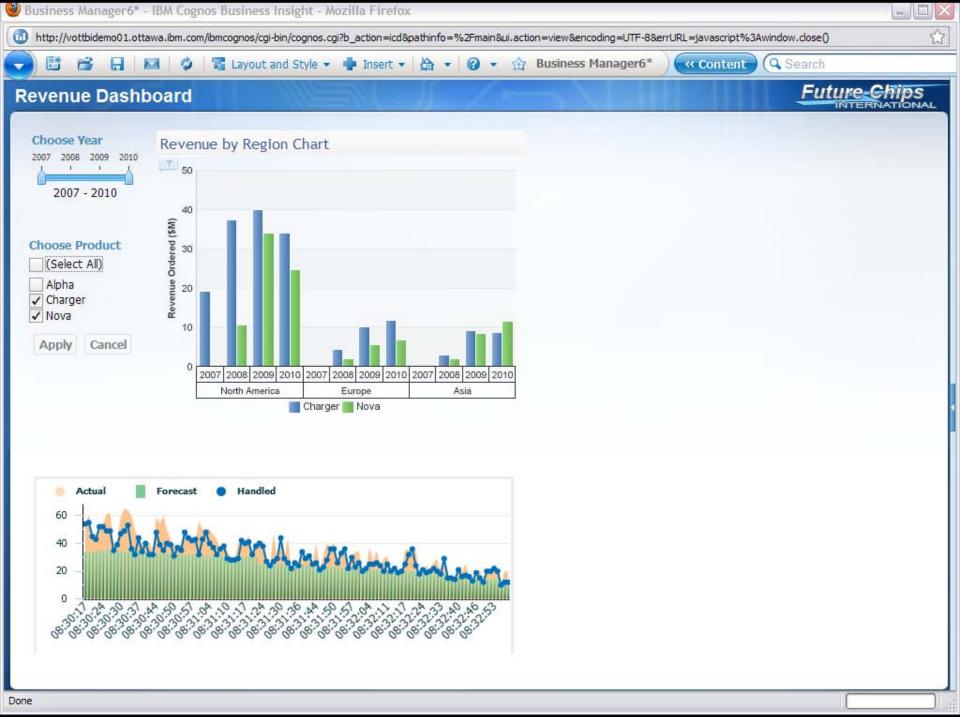

#### **Revenue Dashboard**

#### Units Ordered

| Units Ordered | 2007  | 2008  | 2009   | 2010   | Total  |
|---------------|-------|-------|--------|--------|--------|
| Alpha         | 3,475 | 6,527 | 5,762  | 6,916  | 22,680 |
| Charger       | 1,068 | 2,588 | 3,547  | 3,359  | 10,562 |
| Nova          |       | 786   | 2,557  | 2,149  | 5,492  |
| Total         | 4,543 | 9,901 | 11,866 | 12,424 | 38,734 |