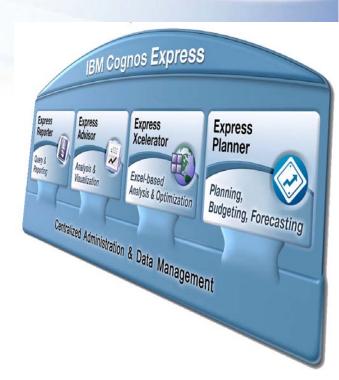

## IBM Cognos Express

Can be purchased in its entirety or individually to meet specific buying agendas.

for a smarter planet 🗀

The <u>only</u> integrated Reporting, Analysis and Planning solution purpose built for midsize companies

# IBM Cognos Express Integrated Reporting, Analysis and Planning

a smarter planet []

Information

8

Insight

**Action** 

## Self-service reporting and ad hoc query

- Simple, intuitive authoring for novice to experts
- Reports and dashboards to meet the needs of different users
- Breadth of report coverage operational, transactional, managed, dashboards, ad hoc
- Connect to any type of data and in any combination – relational, OLAP, desktop files
- Flexible report delivery via web interface,
   PDF, Excel, email or Portal

# Freeform Analysis and Visualization

- Real-time analysis with in-memory multidimensional capability
- Slice and dice, drill down/through capabilities
- High impact data visualizations
- Simplified business view creation and building
- On-the-fly business view changes
- 'What if' scenarios with write-back
- Embed live content into MS Office applications

# **Excel-based Business Analysis** and Optimization

- Extends and transforms common spreadsheets for real-time business analysis and optimization
- Centrally managed data, business hierarchies, rules, calculations
- "What if" scenario modeling & writeback to analytic server
- Role-based security and clear audit trails

# Web-based Planning, Budgeting, Forecasting

- Streamlines information gathering, aggregation and analysis for continuous planning
- Rich Web-based contribution client
- Managed workflow process from creation through contribution, review and approval
- Centrally managed data, business hierarchies, rules, calculations
- Role-based security and clear audit trails

## Centralized Administration & Data Management

In-Memory Analytic Server

Metadata & Content Repository

Data Integration & Movement

Security

Portal & Application Server