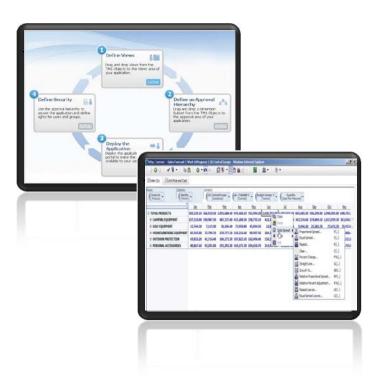

## Easy to Install

- Preconfigured "No assembly required"
- All you need Embedded
   OLAP, Security, Content store,
   Web server, Data integration
- Central management console for content, security, licensing and administration

### Easy to Use

- Novice to advanced Users
- Simple business view creation
- Data viewed in business context
- Right interface for the right user
- Flexible delivery model