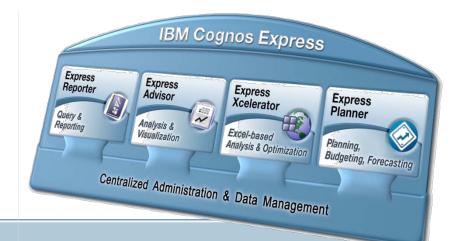

## IBM Cognos Express

Can be purchased in its entirety or individually to meet specific buying agendas.

for a smarter planet 🗀

The <u>only</u> integrated Reporting, Analysis and Planning solution purpose built for midsize companies

# IBM Cognos Express Integrated Reporting, Analysis and Planning

a smarter planet []

Information

8

Insight

**Action** 

## Self-service reporting and ad hoc query

- Simple, intuitive authoring for novice to experts
- Reports and dashboards to meet the needs of different users
- Breadth of report coverage operational, transactional, managed, dashboards, ad hoc
- Connect to any type of data and in any combination – relational, OLAP, desktop files
- Flexible report delivery via web interface,
   PDF, Excel, email or Portal

# Freeform Analysis and Visualization

- Real-time analysis with in-memory multidimensional capability
- Slice and dice, drill down/through capabilities
- High impact data visualizations
- Simplified business view creation and building
- On-the-fly business view changes
- 'What if' scenarios with write-back
- Embed live content into MS Office applications

# **Excel-based Business Analysis** and Optimization

- Extends and transforms common spreadsheets for real-time business analysis and optimization
- Centrally managed data, business hierarchies, rules, calculations
- "What if" scenario modeling & writeback to analytic server
- Role-based security and clear audit trails

# Web-based Planning, Budgeting, Forecasting

- Streamlines information gathering, aggregation and analysis for continuous planning
- Rich Web-based contribution client
- Managed workflow process from creation through contribution, review and approval
- Centrally managed data, business hierarchies, rules, calculations
- Role-based security and clear audit trails

## Centralized Administration & Data Management

In-Memory Analytic Server

Metadata & Content Repository

Data Integration & Movement

Security

Portal & Application Server