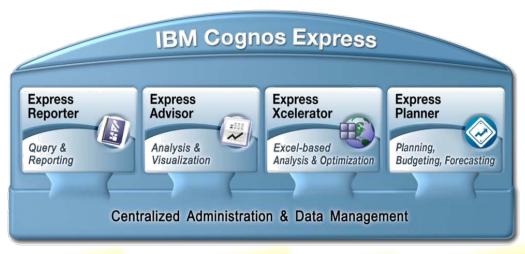

## IBM Cognos Express

Can be purchased in its entirety or individually to meet specific buying agendas.

for a smarter planet 🗀

The <u>only</u> integrated Reporting, Analysis and Planning solution purpose built for midsize companies

## Centralized Administration & Data Management

In-Memory Analytic Server

Metadata & Content Repository

Data Integration & Movement

Security

Portal & Application Server