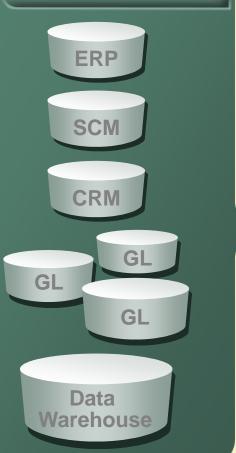

# IBM Cognos Express

Performance Management for Mid Market Organisations



# Agenda

- Top challenges for Midsize Companies
- How many midsize companies do BI and Planning

for a **si**marter planet 🛚

- IBM Cognos Express
  - -Solution Overview
- Customer Case Studies

# The Top Challenges of Midsize Companies

for a smarter planet 🛚



- Improve efficiency and reduce costs
- Strengthen customer relationships, new customer acquisition, and sell more to existing customers
- Predict and respond to trends, optimizing business models

Companies that can best identify new opportunities and quickly align their resources will be the winners.



## How many midsize companies do BI and Planning

#### **Data Sources**



#### Reporting, Analysis, Planning

or a smarter planet []



#### **Risks and Limitations**

Silos of data

**No Data Integrity** 

Inaccurate and inconsistent

**No Audit-ability** 

Poor efficiency and effectiveness

**Competitive Advantage?** 

Institutional knowledge embedded into custom formulas

Inconsistent Information, Untrustworthy Analysis, Disconnected Planning



for a smarter planet M



## IBM Cognos Express

Can be purchased in its entirety or individually to meet specific buying agendas.

for a smarter planet 🗀



The <u>only</u> integrated Reporting, Analysis and Planning solution purpose built for midsize companies



# IBM Cognos Express Integrated Reporting, Analysis and Planning



a smarter planet []



Information

8

Insight

**Action** 







## Self-service re