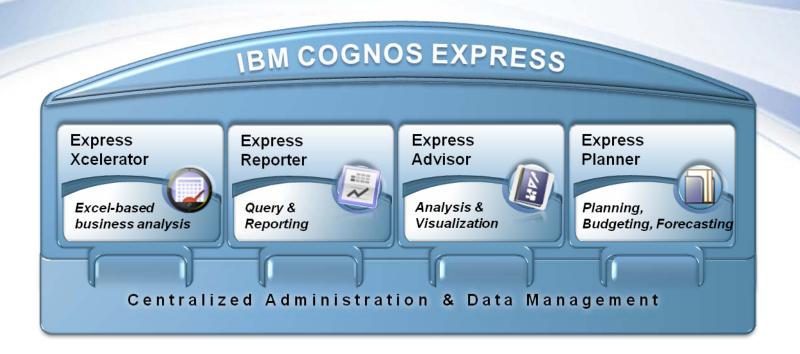

## IBM Cognos Express

Can be purchased in its entirety or individually to meet specific buying agendas.

for a smarter planet 🗀

The <u>only</u> integrated Reporting, Analysis and Planning solution purpose built for midsize companies

## Centralized Administration & Data Management

In-Memory Analytic Server

Metadata & Content Repository

Data Integration & Movement

Security

Portal & Application Server