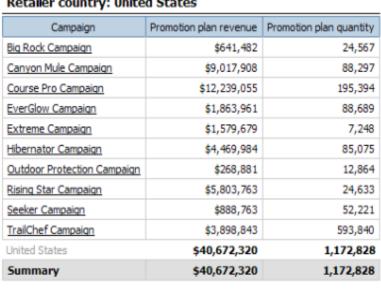

Products

Product brand
Retailers
Order method
Promotions
Measures

Sales and Marketing (query)

☐ ■ Sales and Marketing (conformed)

Insert ->

Aug 24, 2009 - 1 -