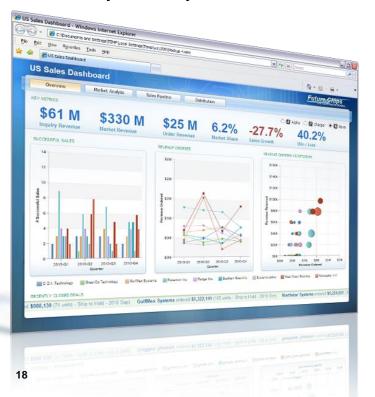

#### Immediate Insights to Business Performance

- Dashboards
- Reports
- Scorecards
- Real-Time Monitoring
- Event alerting

#### Deeper Analysis of Trends & Patterns

- Analysis and Exploration
- Ad-hoc Query
- Trend and Statistical Analys

#### Foresight to Plan & Allocate Resources

- What-If Analysis
- Predictive Analysis