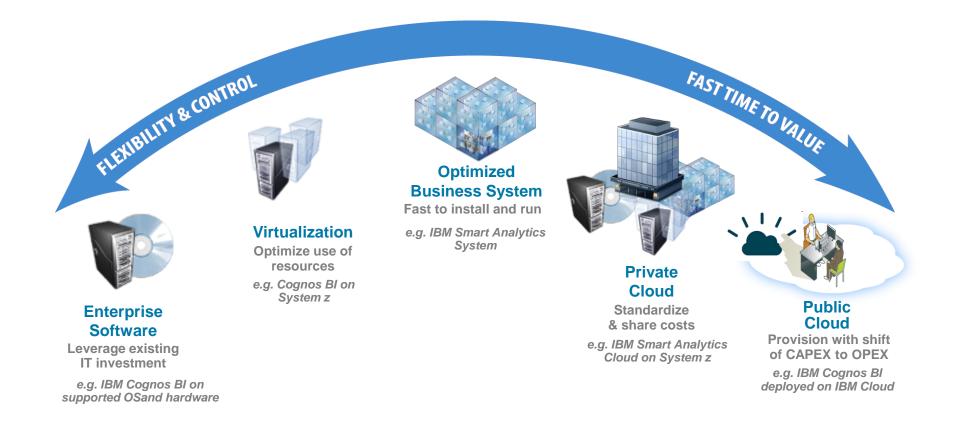

#### Flexible deployment options....

deliver for the sensitivity of the data and the character of the project