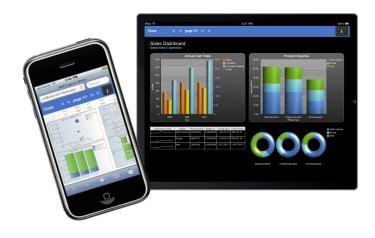

#### Mobile uses need

- Full interactivity with drill up/down/through
- Scheduled reports for instant access
- Multiple devices including...
   iPhone, iPad, BlackBerry, Playbook,
   Android, Windows Mobile and Symbian