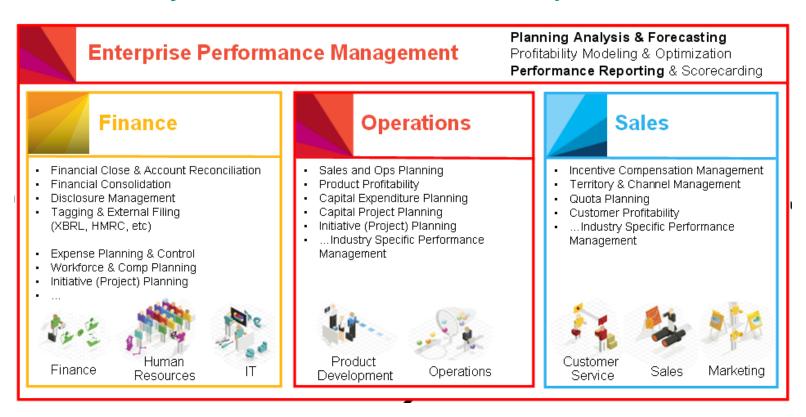

#### **IBM Performance Management**

Align resources with corporate objectives and market events through improved visibility and control over the levers of performance

Integrating hindsight current sight and foresight in order to deliver improved business insight

#### **IBM Predictive Analytics**

Discover patterns and associations and deploy models that optimize decision-making

Optimized decisions made possible

#### IBM Risk Analytics

Make risk-aware decisions and meet regulatory requirements with smarter risk management programs and methodologies

Reduce complexity while improving governance