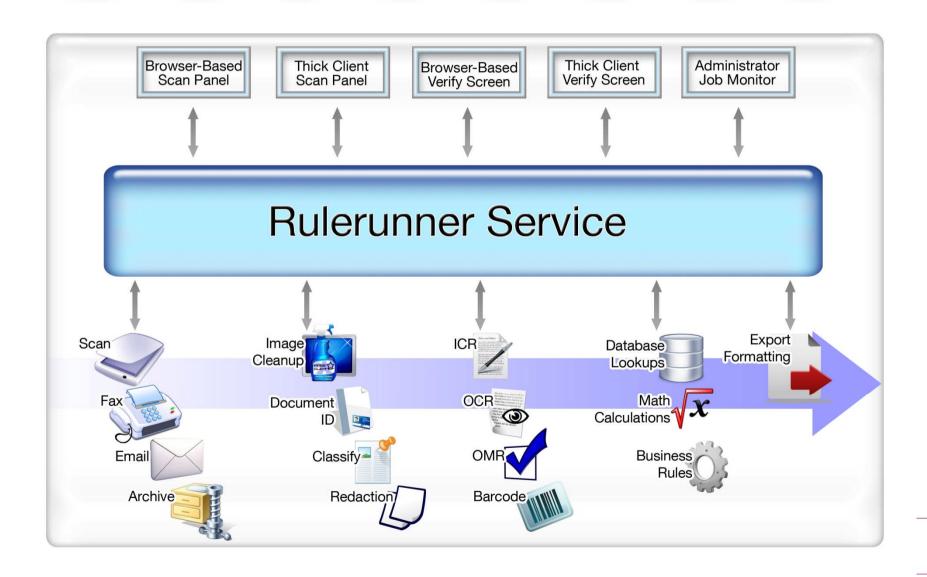

## The Big Picture for Capture

**Aggregation** 

## Problem: Traditional Capture Process is Inflexible