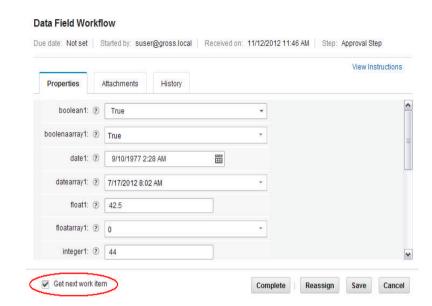

### **Document Centric Workflow**

- IBM's document-centric workflow enables:
  - Connect documents and people
  - Automate financial, legal and human resources business processes
  - -Adapt workflows with Business Rules
  - Design, Execute and Participate through a Rich,
     Configurable User Interface

### **DESIGN**

### **EXECUTE**

### **TRACK**

### **MEASURE**