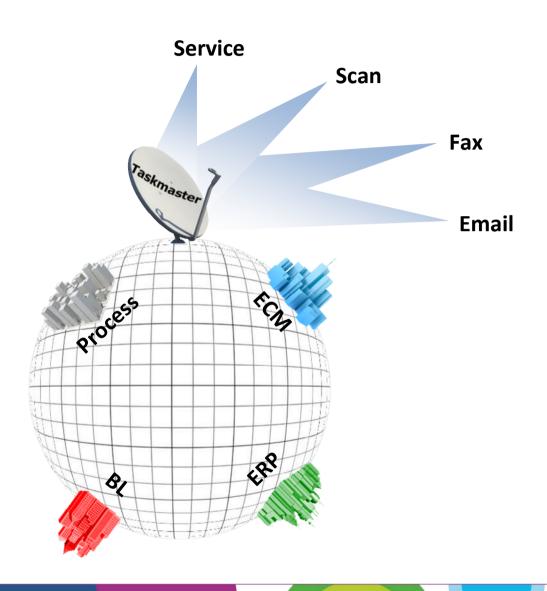

#### **Datacap Taskmaster Capture**

- •"Understand" documents
- Aggregate documents
- Extract data
- •Multi-Language
- Multiple formats
- Add-ons

**IBM FileNet Content Manager** 

View document images - make annotations on them, and / or redact parts of them

#### **Datacap Taskmaster Capture**

- •"Understand" documents
- Aggregate documents
- Extract data
- •Multi-Language
- Multiple formats
- Add-ons