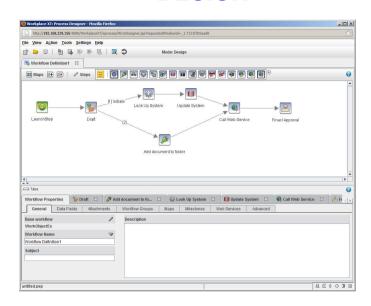

### Route document images -

based on content and user input

**Imaging-centric workflow** with FileNet BPM

### Route document images -

based on content and user input

Imaging-centric workflow with FileNet BPM