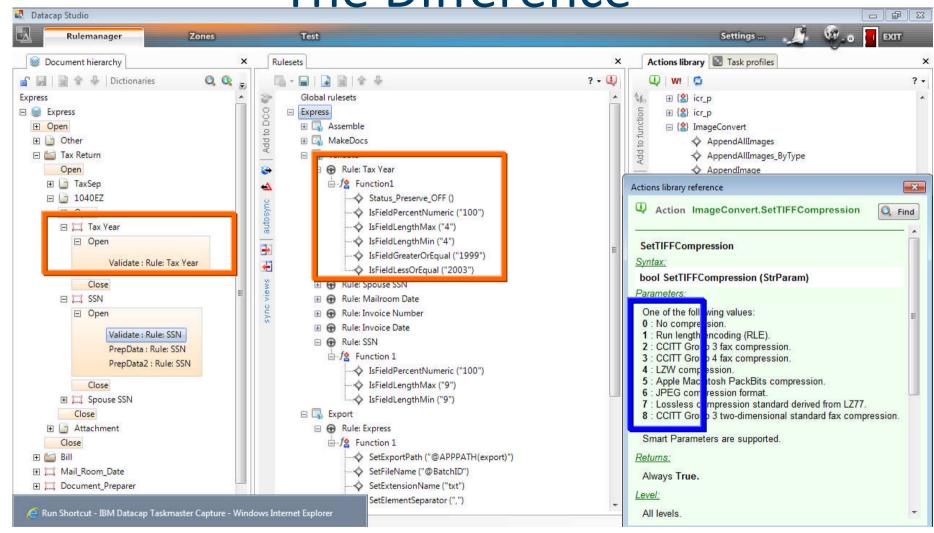

w –view, process, collaborate

## **Production Imaging Edition**

### **The Components**







Create and maintain **Business Processes** 

### Route document images -

based on content and user input

**Imaging-centric workflow** with FileNet BPM

#### Input documents

#### **Datacap Taskmaster Capture**

- •"Understand" documents
- Aggregate documents
- Extract data
- •Multi-Language
- Multiple formats
- Add-ons



**IBM FileNet Content Manager** 

View document images - make annotations on them, and / or redact parts of them

**IBM Content Navigator** with **Daeja ViewONE Pro** 

# Production Imaging Edition: Smarter Capture

## The Big Picture for Capture

**Aggregation** 



## Problem: Traditional Capture Process is Inflexible



















## Rule Based Engine The Difference



## Configurable User Experience



# Production Imaging Edition: Managing Content

# Enterprise Content Management Core Capabilities

- Scalability Extreme (200 TB + and counting)
- Reliability (Fortune 500 Users)
- Availability –( Supports Load Balancing, Clusters)
- Manageability (Centrally Monitored and Managed)
- Configurable User Experience

## Configurable User Experience





# Production Imaging Edition: Workflow

### **Document Centric Workflow**

- IBM's document-centric workflow enables:
  - Connect documents and people
  - Automate financial, legal and human resources business processes
  - -Adapt workflows with Business Rules
  - Design, Execute and Participate through a Rich,
     Configurable User Interface

### **DESIGN**



### **EXECUTE**



### **TRACK**



### **MEASU