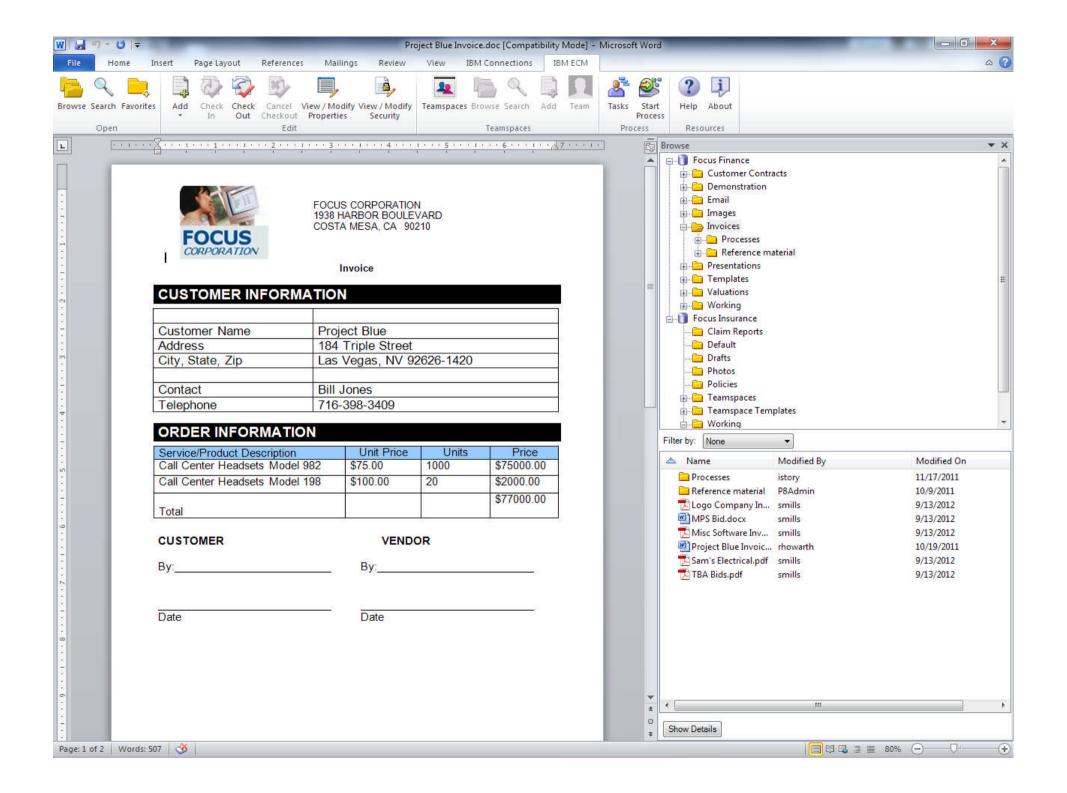

### **Store / Manage document images**

IBM FileNet Content Manager (Supports IBM Content Manager)

**View document images** - make *annotations* on them, and / or *redact* parts of them

IBM Content Navigator with Daeja ViewONE Pro