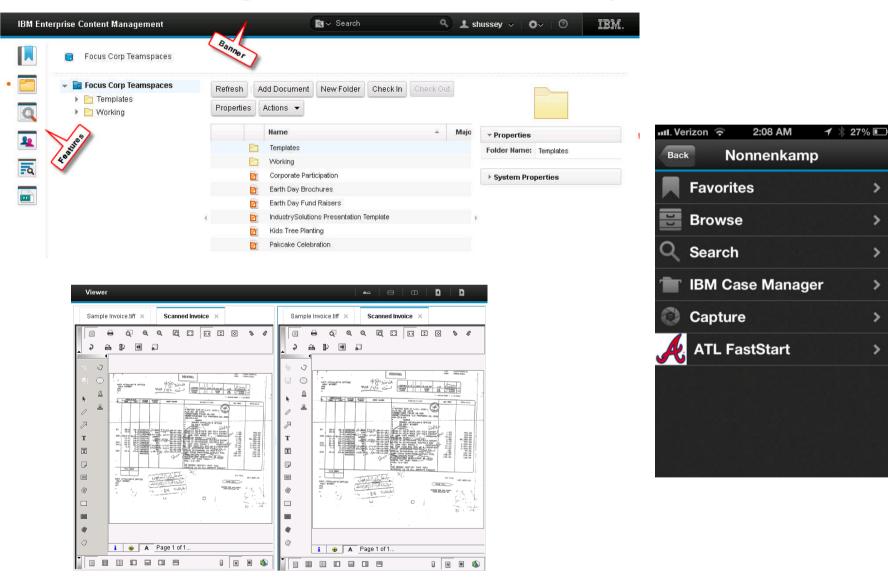

**IBM Content Navigator** with **Daeja ViewONE Pro** 

### **Store / Manage document images**

IBM FileNet Content Manager (Supports IBM Content Manager)

**View document images** - make *annotations* on them, and / or *redact* parts of them

IBM Content Navigator with Daeja ViewONE Pro