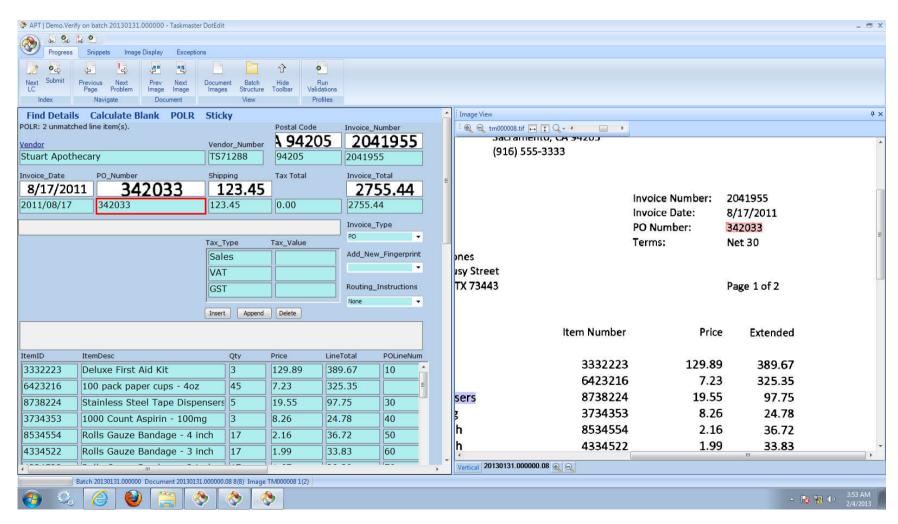

#### **Datacap Taskmaster Capture**

- •"Understand" documents
- Aggregate documents
- Extract data
- •Multi-Language
- Multiple formats
- Add-ons

**IBM FileNet Content Manager** 

View document images - make annotations on them, and / or redact parts of them

#### **Datacap Taskmaster Capture**

- •"Understand" documents
- Aggregate documents
- Extract data
- •Multi-Language
- Multiple formats
- Add-ons