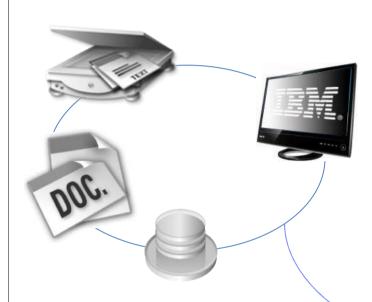

### **Eliminating Paper**

**Integrated Solution Capabilities** 

**Capturing Paper** 

**Managing the Captured Paper** 

**Viewing the Captured Paper** 

**Putting the Captured Paper in Motion** 

## Eliminating Paper

Create and maintain Business Processes

Route document images - based on content and user input

View document images - make annotations on them, and / or redact parts of them

Orchestrate Capture applications with reusable **rules**. Turn documents into digital images, extract information with OCR, and insert images and metadata into repository

**Store / Manage document images** 