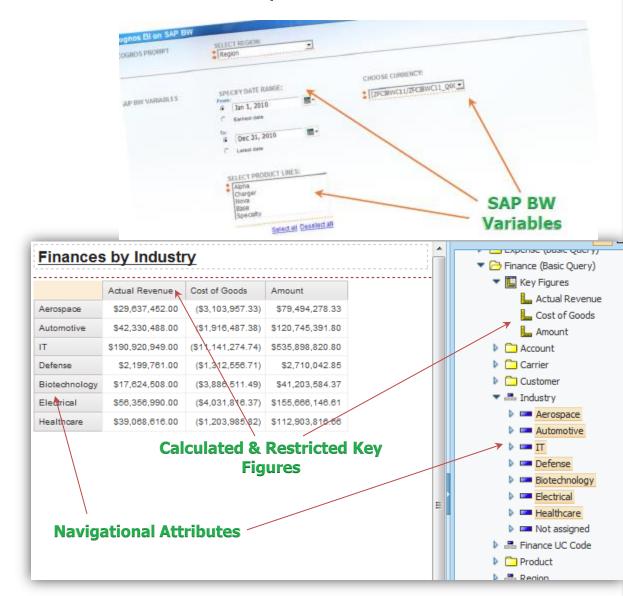

#### Make use of SAP BW Queries

- Restricted and calculated key figures
- Filters and free characteristics
- Variables (enhanced prompt control)
- Authorization variables
- Navigational Attributes
- Dual structures