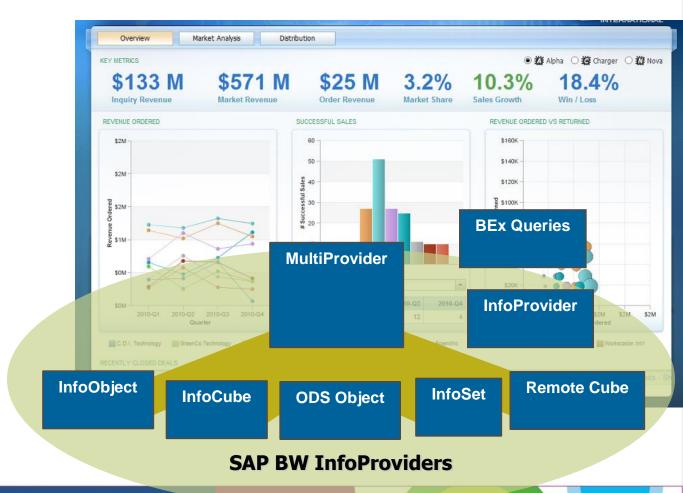

#### **Leverage SAP BW**

- Leverages rich SAP BW metadata and business content
- Unbounded access to <u>all</u> SAP BW objects.
  - InfoCubes
  - InfoObjects
  - MultiProviders
  - InfoQueries
  - InfoSets
  - VirtualCubes
  - RemoteCubes
  - ODS
  - Master data