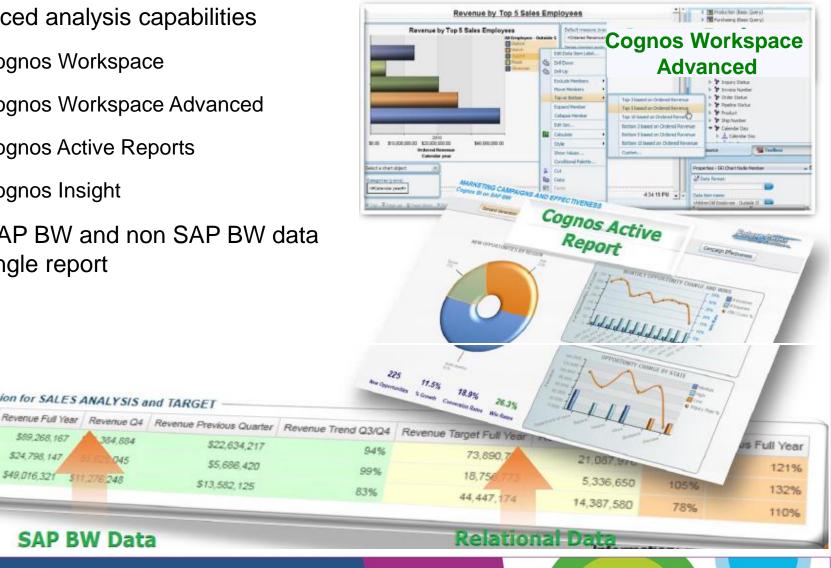

#### **Extending the value of SAP BW**

- Enhanced analysis capabilities
  - Cognos Workspace
  - Cognos Workspace Advanced
  - Cognos Active Reports

Cognos Union for SALES ANALYSIS and TARGET

\$89,268,167

\$49,016,321 \$11,776,248

524,798,147

Region

North America

Europe

- Cognos Insight
- Use SAP BW and non SAP BW data in a single report

SAP BW Data

384.884

522,634,217

\$5,686,420

\$13,582,125

**Dynamic Query Mode** 

IBM Cognos platform provides faster answers to business problems with in-memory patented technology

- 64-bit In-memory optimized query generation with pattern intelligence to improve performance against complex heterogeneous data
- In-memory calculations and aggregate operations for faster results
- 64 bit cache facilities with 'in-memory' optimizations- hierarchies, members, facts, calculations and prompts for improved report performance