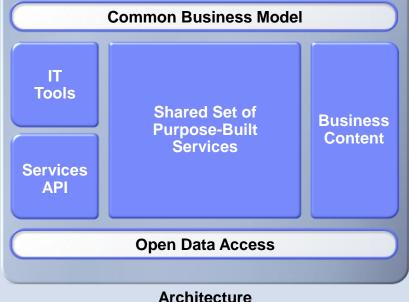

#### **IBM Cognos Platform**

**Security Providers** & Firewalls

**Data Integration & Data Quality Tools** 

Platforms & **Databases** 

Sources Sources

Application OLAP Modern and Legacy Sources