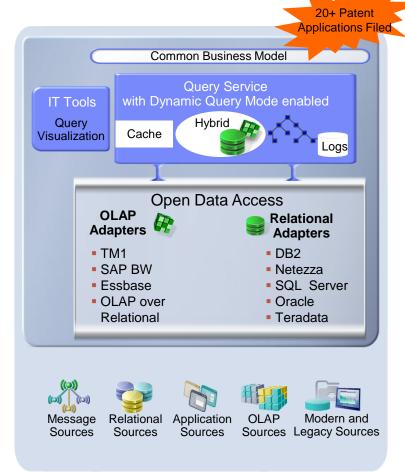

522,634,217

\$5,686,420

\$13,582,125

**Dynamic Query Mode** 

IBM Cognos platform provides faster answers to business problems with in-memory patented technology

- 64-bit In-memory optimized query generation with pattern intelligence to improve performance against complex heterogeneous data
- In-memory calculations and aggregate operations for faster results
- 64 bit cache facilities with 'in-memory' optimizations- hierarchies, members, facts, calculations and prompts for improved report performance