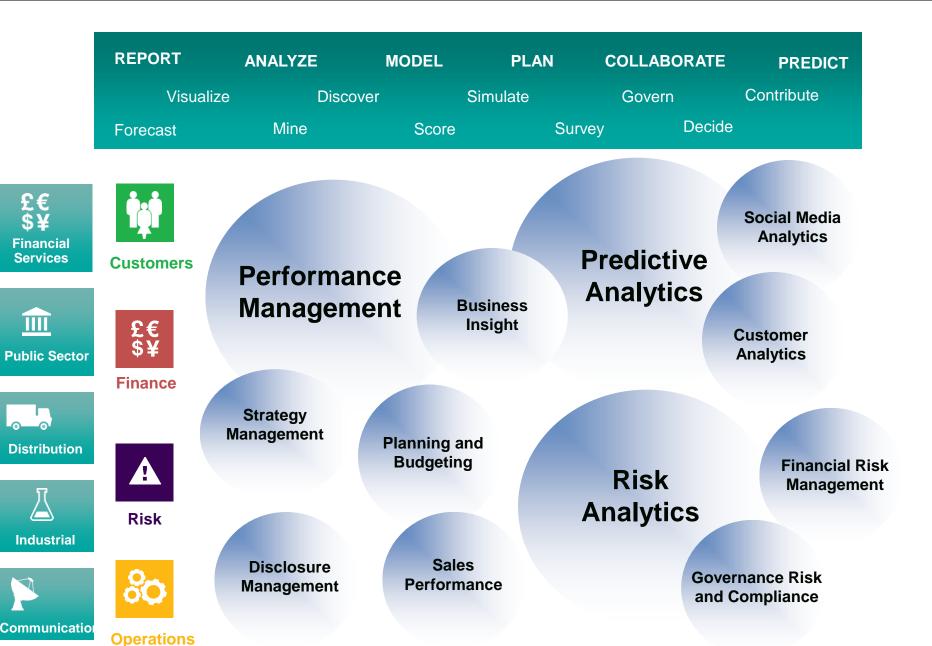

## Performance Management: Actionable Insights to Answer Key Questions

#### **Performance Management: Key Capabilities**