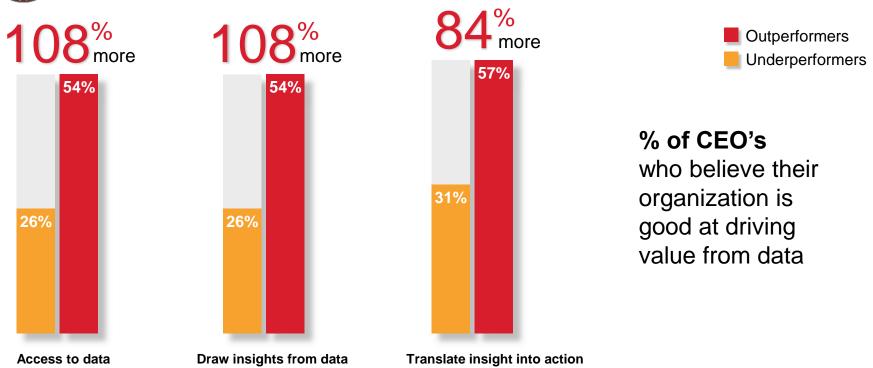

### Outperformers are twice as good at deriving value from data

**Outperformance drivers** 

#### Outperformers strongly differentiate their organizations in three key areas

Source: Q22 "How good is your organization at driving value from data? [Today]"