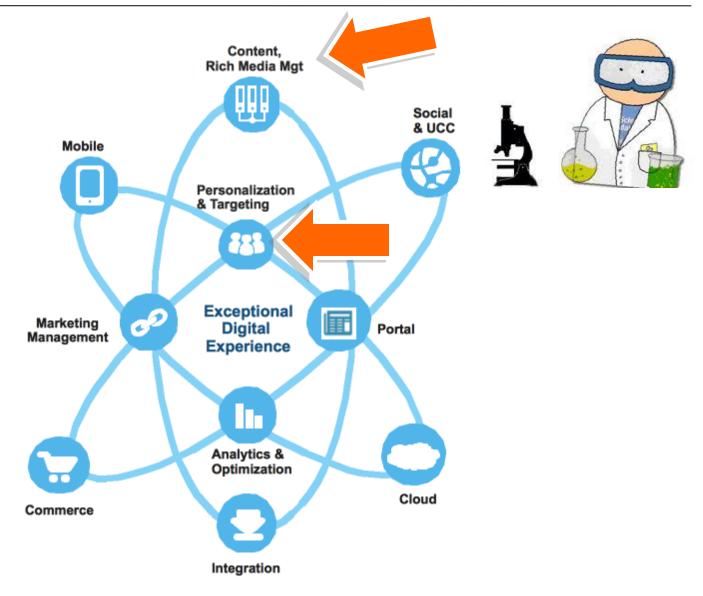

### IBM Digital Experience Software

Complete software capability balanced with the flexibility of technology choice

### Flexible Progressive set of Capabilities

Extensible and preintegrated software capabilities for a future-proof strategy