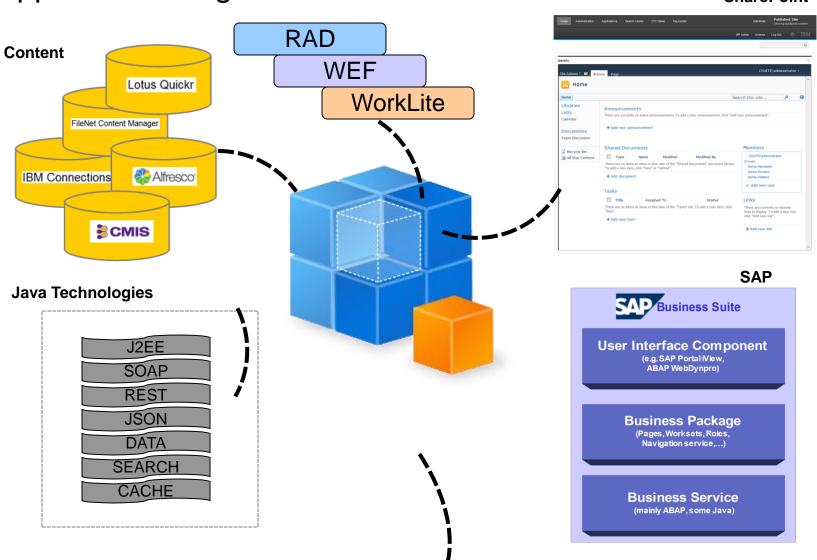

### IBM Digital Experience Software

Complete software capability balanced with the flexibility of technology choice

### Flexible Progressive set of Capabilities

Extensible and preintegrated software capabilities for a future-proof strategy