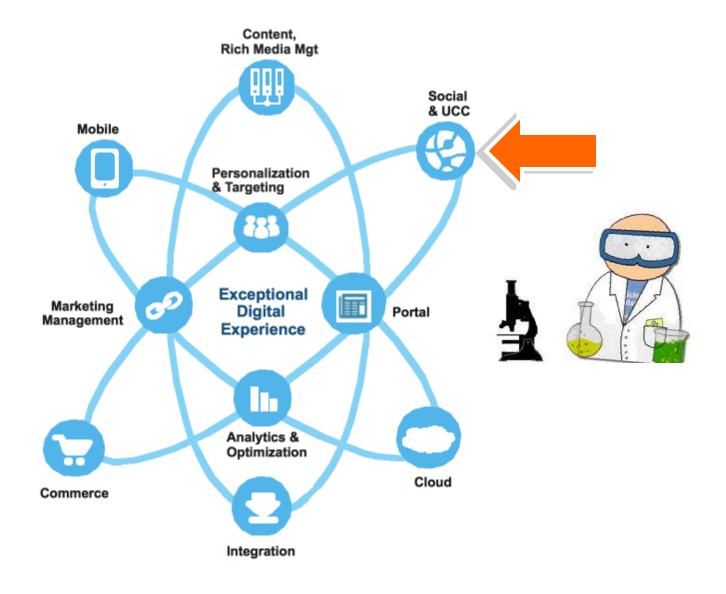

### The User Experience Platform (UXP) Emerges

- •The UXP is an emerging market
- Next step for Portal product & mashup markets
- Tools to build and validate usability are inherent

Gene Phifer, Gartner - March 2011

### IBM Digital Experience Software

Complete software capability balanced with the flexibility of technology choice

### Flexible Progressive set of Capabilities

Extensible and preintegrated software capabilities for a future-proof strategy