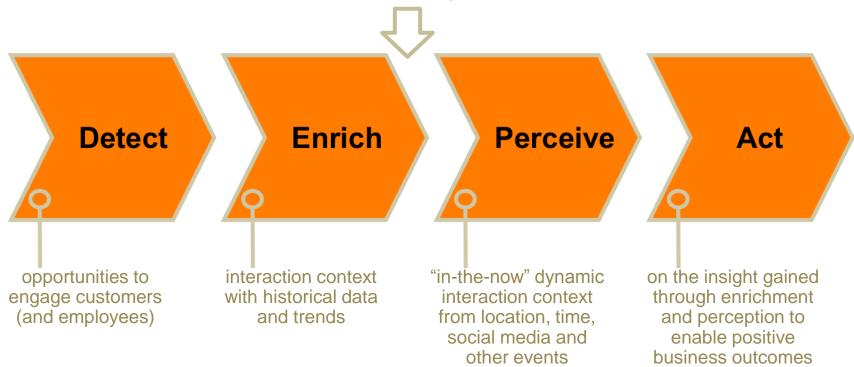

### Understanding Systems of Engagement

Mobile first, multi-channel
Context aware
Social aware
Connected to Systems of Record
Experience driven
Highly instrumented
Rapidly revised

#### That Enable Companies To