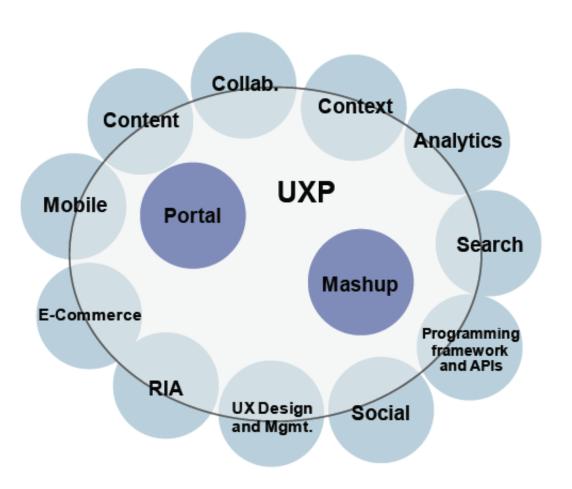

### The User Experience Platform (UXP) Emerges

- •The UXP is an emerging market
- Next step for Portal product & mashup markets
- Tools to build and validate usability are inherent

Gene Phifer, Gartner - March 2011