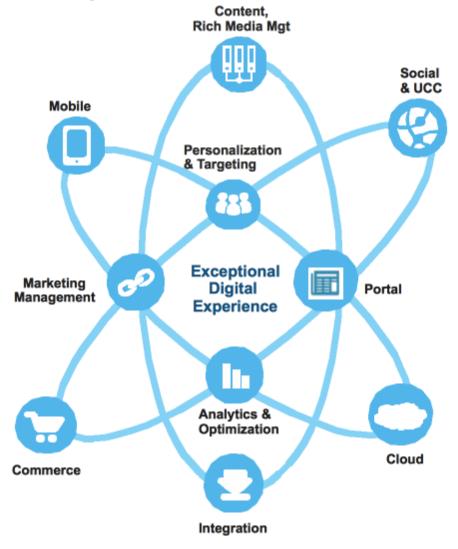

### IBM Digital Experience Software

Complete software capability balanced with the flexibility of technology choice

### Flexible Progressive set of Capabilities

Extensible and preintegrated software capabilities for a future-proof strategy