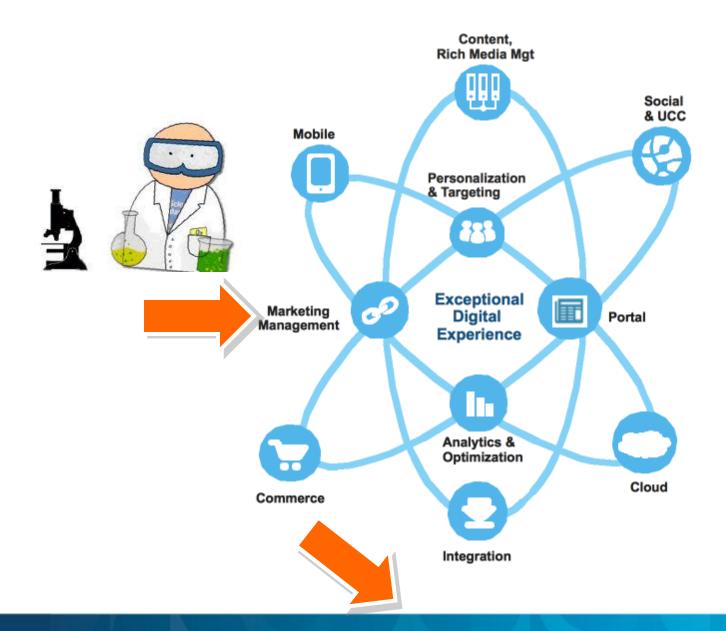

IBM Marketing Center: Components and extensions towards a full Digital Marketing Optimization / Interaction Optimization Solution