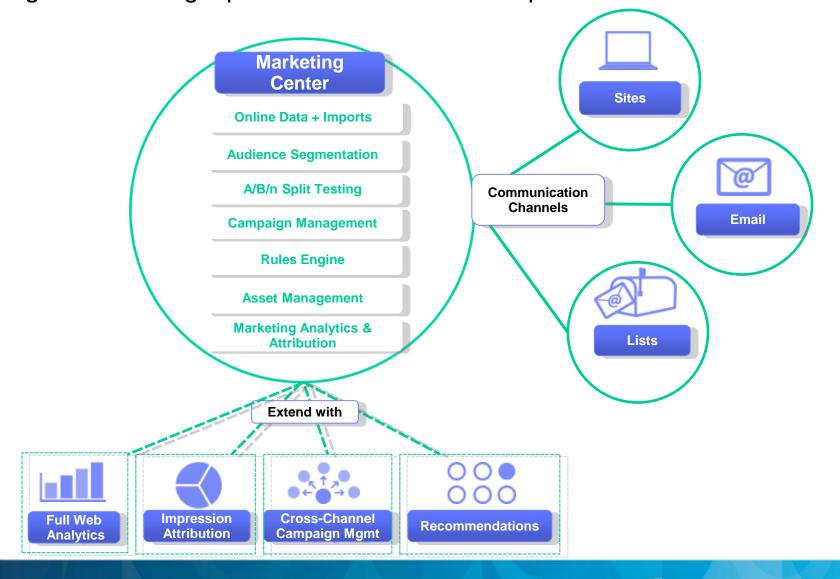

IBM Marketing Center: Components and extensions towards a full Digital Marketing Optimization / Interaction Optimization Solution