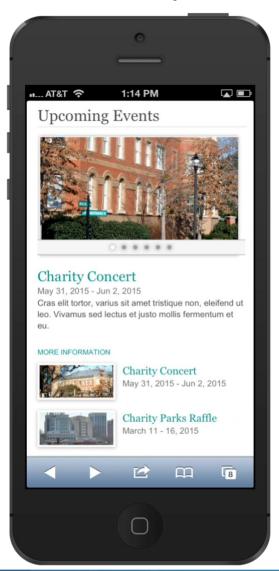

#### IBM Worklight

Digital Experiences within hybrid mobile application

Devices capabilities App Store ecosystem Mobile notifications