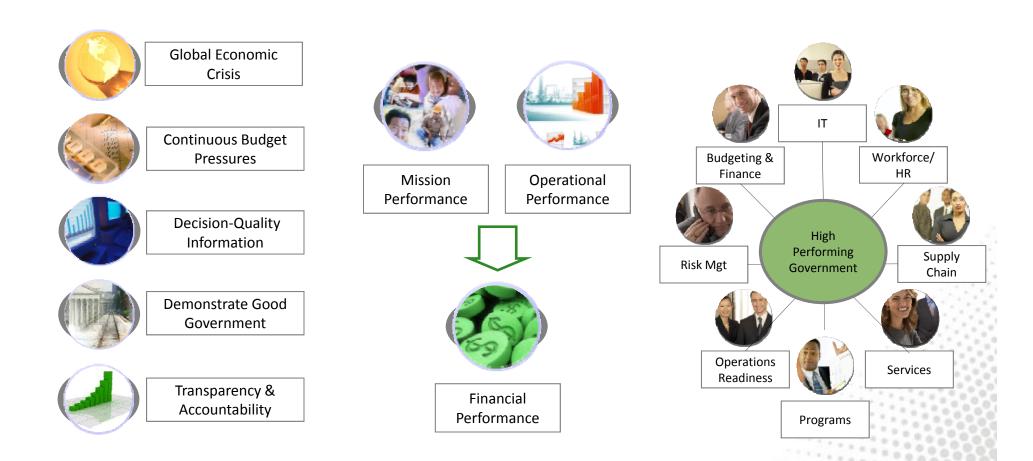

## **Turbulent Times Place New Demands on Government**

**Global Economic Crisis** 

Continuous Budget Pressure

Demands for Accountability, Transparency

Demonstrating Good Governance

Intense Public Scrutiny

Ongoing Improvement with Less Resources

## Performance Challenges

Revenue shortfalls

Rising costs

Higher unemployment

Increased demands for services

## Performance Requirements

Plan, forecast, control resources

Measure, analyze performance

Report confidently to external stakeholders

Align metrics, initiatives and resources with strategy

Link cost to outcomes

## **Performance Management Imperatives**

- Complete view of programs and budgets
- Manage and reduce risk
- Improve operational efficiency
- Ensure transparency