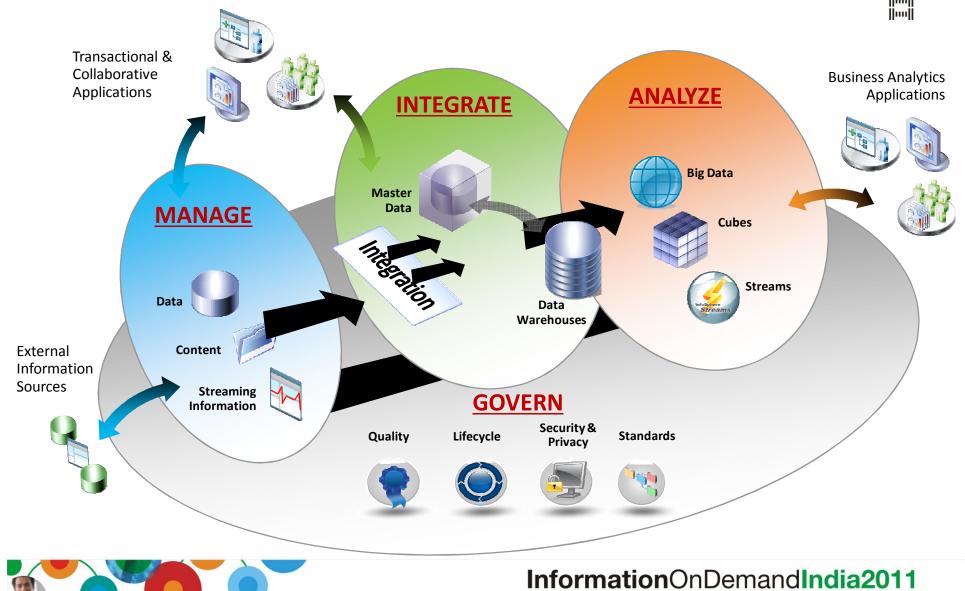

# Delivering trusted information for smarter business decisions across your entire information supply chain

## **Best Practices for Managing Information**

# **Best Practices for Integrating Information**

## **Best Practices for Analyzing Information**

# **Best Practices for Governing Information**