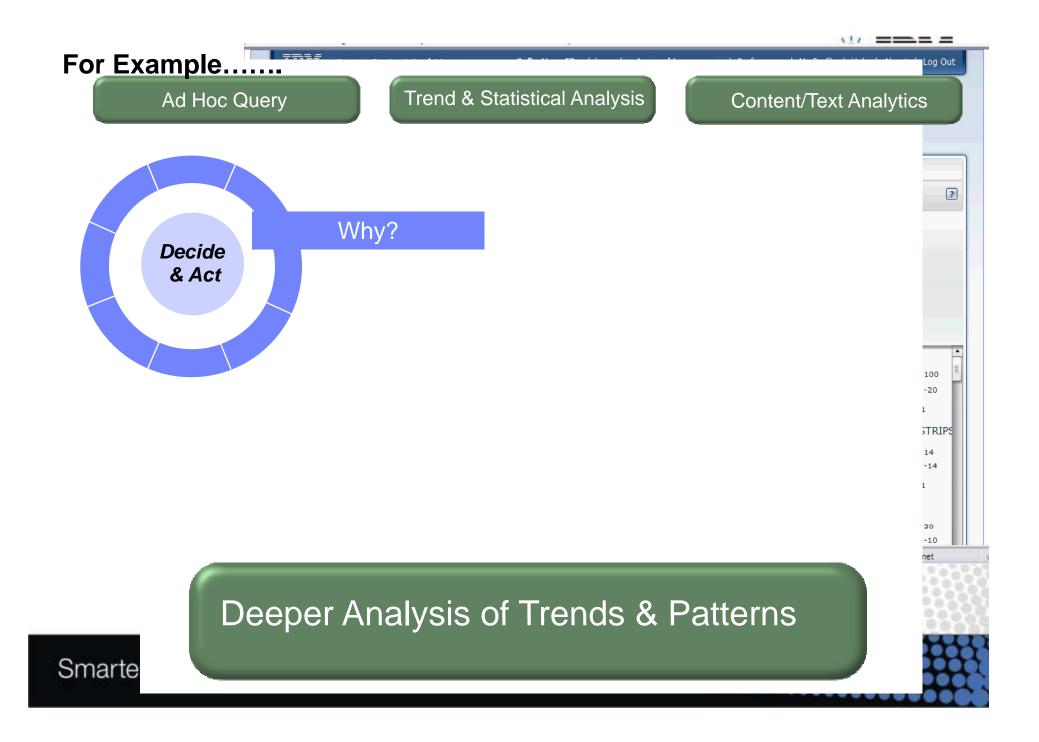

# Deeper Analysis of Trends & Patterns

Smarter Bus.

### **Three Questions for Business Insight**