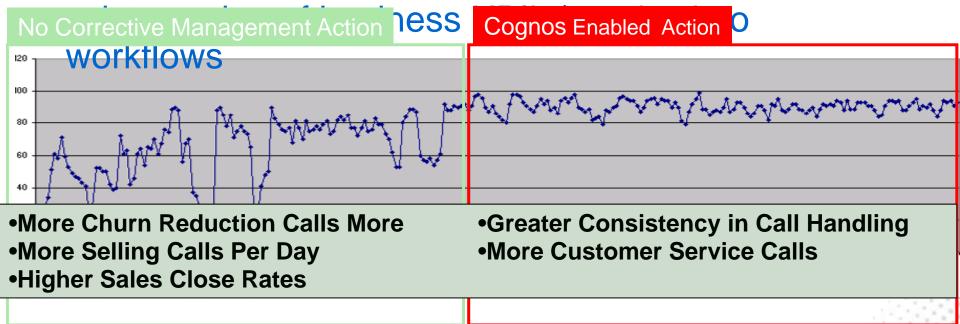

# 'Before vs. After' Customer Service Center Utilization %

- Overstaffed
- Incorrect allocation of inbound availability vs. outbound activity.

- Managers actively notified and taking corrective action
  - Check with agent when utilization is outside of tolerance (86 % – 92%)
- Throttle outbound activity
- Close Rates increase 44%