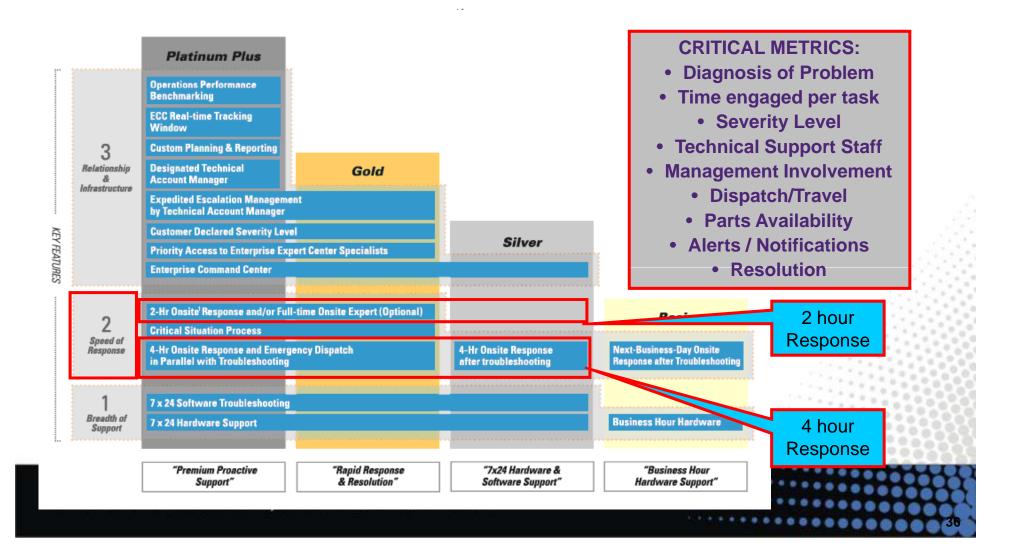

#### SLA Monitoring – Support Response

Deliver Service Level Agreements (SLA's) requiring 2-4 hour response times when critical metrics are only delivered every hour?