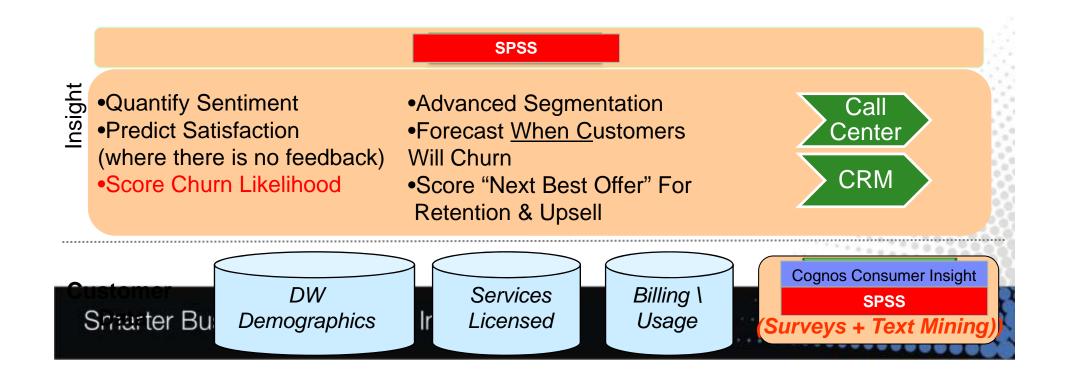

#### **SPSS Predictive Models**

# Predictive Analytics determines propensity to churn for every single customer

| 18<br>19 | 1545.000 | Score |           |
|----------|----------|-------|-----------|
| 19       | 1345.000 | 0.103 | 4         |
|          | 3789.000 | 0.103 |           |
| 20       | 3806.000 | 0.103 |           |
| 21       | 1277.000 | 0.115 |           |
| 22       | 2029.000 | 0.115 |           |
| 23       | 2565.000 | 0.115 |           |
| 24       | 414.000  | 0.161 |           |
| 25       | 473.000  | 0.161 |           |
| 26       | 772.000  | 0.161 |           |
| 27       | 1110.000 | 0.161 | w risk 🛽  |
| 28       | 1119.000 | 0.161 |           |
| 29       | 1148.000 | 0.161 |           |
| 30       | 1757.000 | 0.161 |           |
| 31       | 2064.000 | 0.161 |           |
| 32       | 2341.000 | 0.161 |           |
| 33       | 2775.000 | 0.161 |           |
| 34       | 2870.000 | 0.161 |           |
| 35       | 2944.000 | 0.161 |           |
| 36       | 2963.000 | 0.161 |           |
| 37       | 3077.000 | 0.161 |           |
| 38       | 3180.000 | 0.161 |           |
| 39       | 3387.000 | 0.161 |           |
| 40       | 2891.000 | 0.214 |           |
| 41       | 3301.000 | 0.214 |           |
| 42       | 45.000   | 0.786 |           |
| 43       | 1064.000 | 0.786 |           |
| 44       | 2584.000 | 0.786 |           |
| 45       | 686.000  | 0.839 |           |
| 46       | 1190.000 | 0.839 |           |
| 47       | 1897.000 | 0.839 |           |
| 48       | 3382.000 | 0.839 |           |
| 49       | 3411.000 | 0.839 | liah rial |
| 50<br>51 | 3699.000 | 0.839 | ligh ris  |

## **Telco Analytics Solution Approach**

Score Churn Likelihood

Call

CRM

**Jnderstand & Manage** Accountability Cognos Real-time BI Traditional BI **Plan & Forecast** •CXX Dashboards •Call Center Agent Driver Based •Churn Performance \ Analysis Monitoring **Revenue Forecasting**  Historical Call Center \ Sales •Business \ Operations Marketing Expense Monitoring Performance Planning **SPSS** Insight •Quantify Sentiment Advanced Segmentation Predict Satisfaction •Forecast When Customers Center (where there is no feedback) Will Churn

 Score "Next Best Offer" For **Retention & Upsell** 