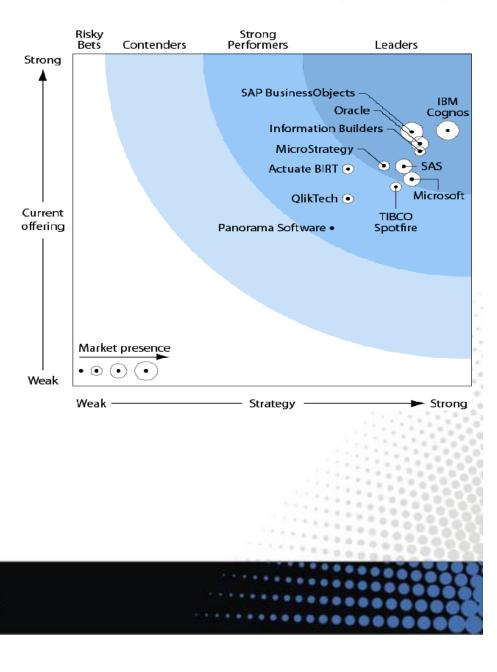

00           |         |
| Net Income (Loss)                 | 3,078,195.18   | 2,856,937.97   | 2,746,629.13    | 8,681,762.29  | 2,866,574.94  | 3,135,022.92   | 3,430,048.46                   | 9,431,646.32  | 3,706,855.12     | 3,993,260.25   | 4,280,  |

S



#### Forrester Wave Q4 2010 Chart for BI Offerings

#### Highlights

IBM is now the clear market leader in Current Offering and Strategy, having jumped ahead of SAP Business Objects.

IBM is now only vendor to be recognized as the leader in Strategy/Vision in both the ForresterWave for Enterprise BI and the Gartner Magic Quadrant for BI Platforms.

IBM leads the scoring in Current Offering, Architecture, Strategy, Product Direction (only vendor to receive a 5.00), Global Presence, Partner Ecosystem, and Functional Applications.





#### **Gartner – For Predictive Analytics**





#### **Performance Management Platform of Choice**



## Telecom

4 of the world's 5 largest Telecommunications companies



#### **Other Select IBM Business Analytics Customers**







Combined feedback management with text mining and predictive modeling in a Customer Experience Management strategy to attack churn and boost customer satisfaction

- Churn reduced from 19% to 2% for broadband customers
- Satisfaction increased in over 50% of customers
- 23% of "detractors" converted to "promoters"







Combined Feedback Management with Predictive Analytics to improve Marketing efficiency for Customer Aquisition and better cross-sell specific products into existing customer base.

- Targeted "best prospects" list
- 100% improvement in r