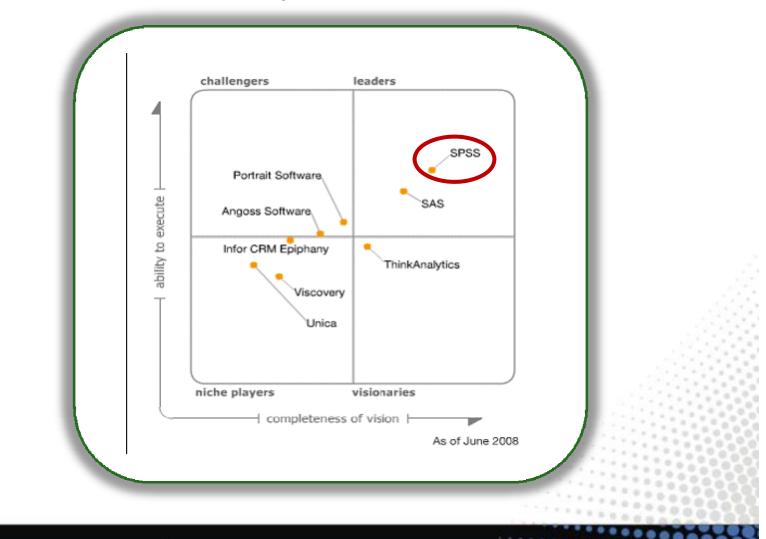

| 3,078,195.18   | 2,856,937.97   | 2,746,629.13    | 8,681,762.29  | 2,866,574.94  | 3,135,022.92   | 3,430,048.46                   | 9,431,646.32  | 3,706,855.12     | 3,993,260.25   | 4,280,  |

S



#### Forrester Wave Q4 2010 Chart for BI Offerings

#### Highlights

IBM is now the clear market leader in Current Offering and Strategy, having jumped ahead of SAP Business Objects.

IBM is now only vendor to be recognized as the leader in Strategy/Vision in both the ForresterWave for Enterprise BI and the Gartner Magic Quadrant for BI Platforms.

IBM leads the scoring in Current Offering, Architecture, Strategy, Product Direction (only vendor to receive a 5.00), Global Presence, Partner Ecosystem, and Functional Applications.





#### **Gartner – For Predictive Analytics**





#### **Performance Management Platform of Choice**



## Telecom

4 of the world's 5 largest Telecommunications companies



#### **Other Select IBM Business Analytics Customers**







Combined feedback management with text mining and predictive modeling in a Customer Experience Management strategy to attack churn and boost customer satisfaction

- Churn reduced from 19% to 2% for broadband customers
- Satisfaction increased in over 50% of customers
- 23% of "detractors" converted to "promoters"







Combined Feedback Management with Predictive Analytics to improve Marketing efficiency for Customer Aquisition and better cross-sell specific products into existing customer base.

- Targeted "best prospects" list
- 100% improvement in response for Business Highway acquisition campaign