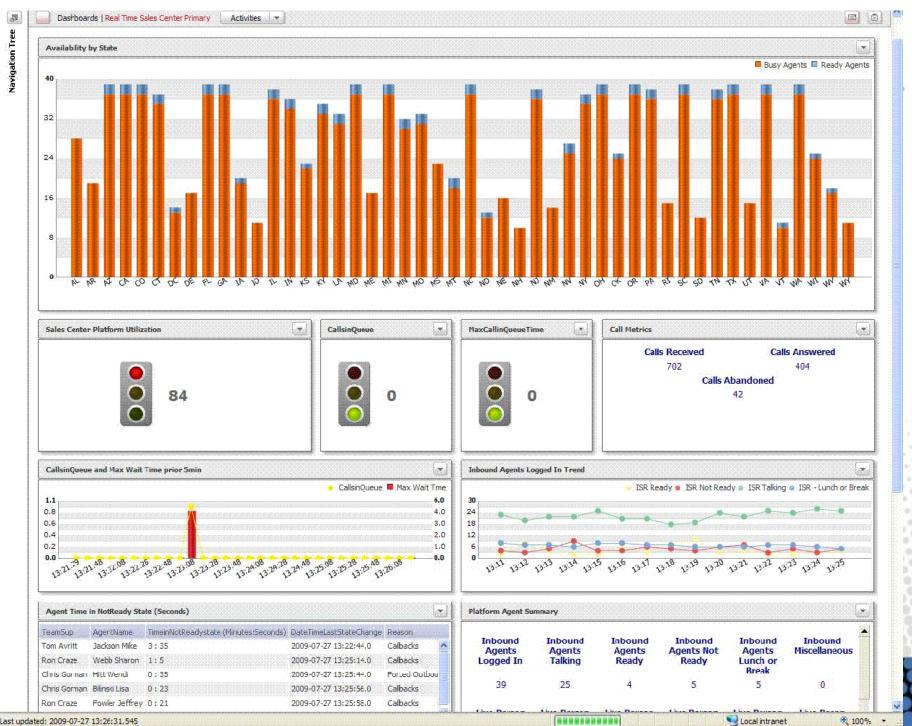

---------------|
|        | Costs Per | operation | Closed   |                |
| Agents | Hour      | per day   | Per Year | Annual Savings |
| 1      | 30        | 24        | 6        | 4,308          |
|        |           |           |          |                |
|        |           |           |          |                |
|        |           |           |          |                |
|        |           |           |          |                |



# 'Before vs. After' Customer Service Center Utilization %



- Overstaffed
- Incorrect allocation of inbound availability vs. outbound activity.

- Managers actively notified and taking corrective action
  - Check with agent when utilization is outside of tolerance (86 % – 92%)
- Throttle outbound activity
- Close Rates increase 44%







#### SLA Monitoring – Support Response

Deliver Service Level Agreements (SLA's) requiring 2-4 hour response times when critical metrics are only delivered every hour?



## Prepaid Irregularity Detection (Real-time)



- □Collects and aggregates Service Usage Events (EDRs) and Top Ups
- □Correlation of Revenue to Usage
- Dashboards & Alerts for Usage and Revenue outside expectation
  - By Customer Demographics

Dusiliesse

- By Service Type
- By Region
- By Time



| Service Usage Drill | Through by | y Hour an | d Service |     |      |     |      |     |     |       |     | Service Usage Drill Through b | oy Geo an | d Service    |              |             |                |             |               |     |                    | •         |
|---------------------|------------|--