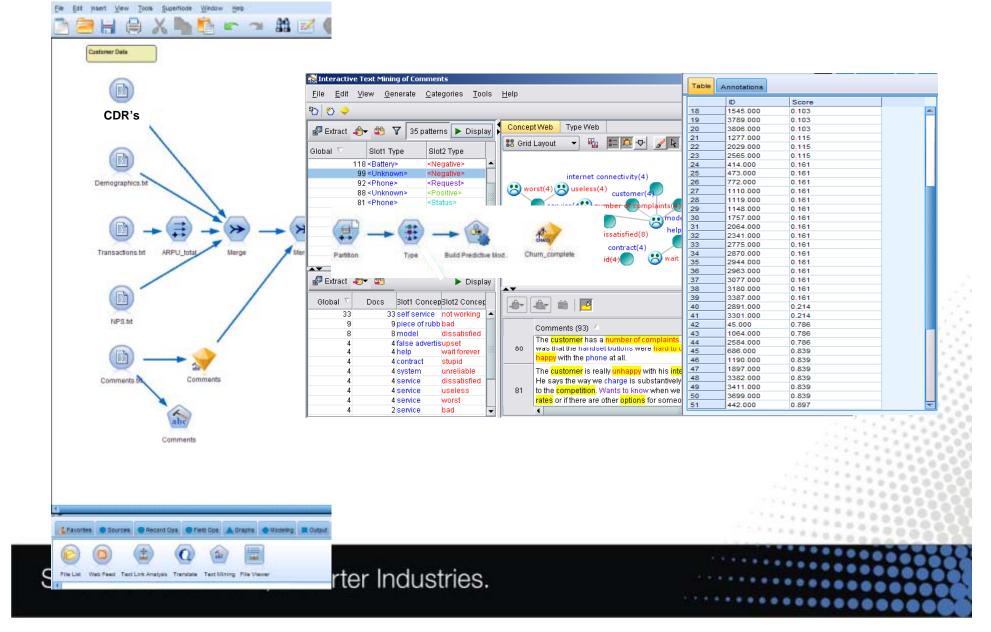

#### **SPSS Predictive Models**

# Predictive Analytics determines propensity to churn for every single customer

| 18<br>19 | 1545.000 | Score |           |
|----------|----------|-------|-----------|
| 19       | 1345.000 | 0.103 | 4         |
|          | 3789.000 | 0.103 |           |
| 20       | 3806.000 | 0.103 |           |
| 21       | 1277.000 | 0.115 |           |
| 22       | 2029.000 | 0.115 |           |
| 23       | 2565.000 | 0.115 |           |
| 24       | 414.000  | 0.161 |           |
| 25       | 473.000  | 0.161 |           |
| 26       | 772.000  | 0.161 |           |
| 27       | 1110.000 | 0.161 | w risk 🛽  |
| 28       | 1119.000 | 0.161 |           |
| 29       | 1148.000 | 0.161 |           |
| 30       | 1757.000 | 0.161 |           |
| 31       | 2064.000 | 0.161 |           |
| 32       | 2341.000 | 0.161 |           |
| 33       | 2775.000 | 0.161 |           |
| 34       | 2870.000 | 0.161 |           |
| 35       | 2944.000 | 0.161 |           |
| 36       | 2963.000 | 0.161 |           |
| 37       | 3077.000 | 0.161 |           |
| 38       | 3180.000 | 0.161 |           |
| 39       | 3387.000 | 0.161 |           |
| 40       | 2891.000 | 0.214 |           |
| 41       | 3301.000 | 0.214 |           |
| 42       | 45.000   | 0.786 |           |
| 43       | 1064.000 | 0.786 |           |
| 44       | 2584.000 | 0.786 |           |
| 45       | 686.000  | 0.839 |           |
| 46       | 1190.000 | 0.839 |           |
| 47       | 1897.000 | 0.839 |           |
| 48       | 3382.000 | 0.839 |           |
| 49       | 3411.000 | 0.839 | liah rial |
| 50<br>51 | 3699.000 | 0.839 | ligh ris  |