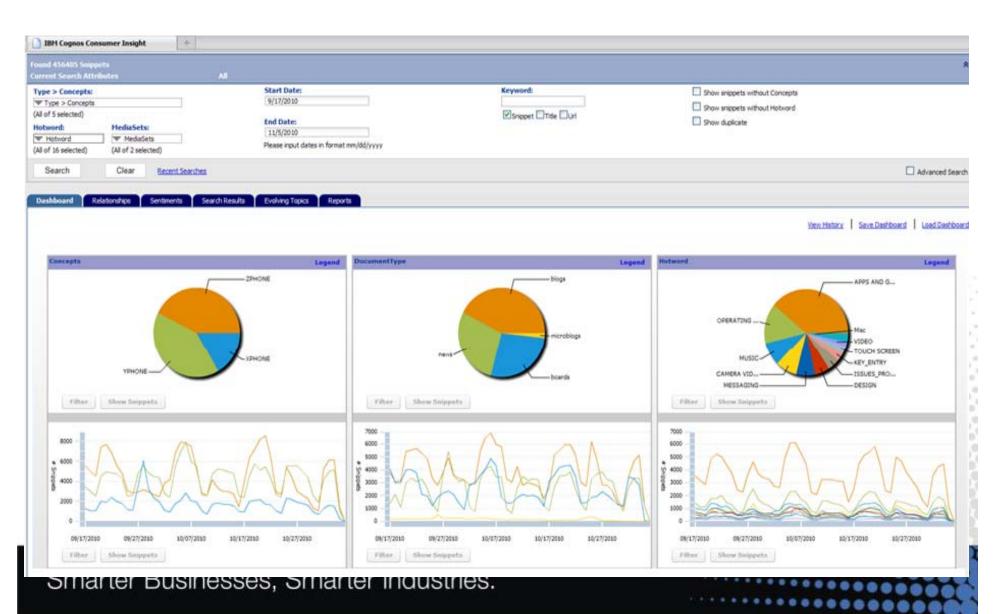

# **IBM Cognos Consumer Insight**

### **IBM Cognos Consumer Insight**

# **IBM Cognos Consumer Insight**

| 1 MM Cognes Consumer Jassight                                                                                           |                                                                                                                                                                                                                                                                                                                                                                                                                                                                                                                                                                                                                                                                                                                                                                                                                                                                                                                                                                                                                                                                                                                                                                                                                                                                                                                                                                                                                                                                                                                                                                                                                                                                                                                                                                                                                                                                                                                                                                                                                                                                                                                                |                                                                                                                                                                                                                                                                                                                                                                                                                                                                                                                                                                                                                                                                                                     |                                                         |                                                                             |                      |  |  |  |
|-------------------------------------------------------------------------------------------------------------------------|--------------------------------------------------------------------------------------------------------------------------------------------------------------------------------------------------------------------------------------------------------------------------------------------------------------------------------------------------------------------------------------------------------------------------------------------------------------------------------------------------------------------------------------------------------------------------------------------------------------------------------------------------------------------------------------------------------------------------------------------------------------------------------------------------------------------------------------------------------------------------------------------------------------------------------------------------------------------------------------------------------------------------------------------------------------------------------------------------------------------------------------------------------------------------------------------------------------------------------------------------------------------------------------------------------------------------------------------------------------------------------------------------------------------------------------------------------------------------------------------------------------------------------------------------------------------------------------------------------------------------------------------------------------------------------------------------------------------------------------------------------------------------------------------------------------------------------------------------------------------------------------------------------------------------------------------------------------------------------------------------------------------------------------------------------------------------------------------------------------------------------|-----------------------------------------------------------------------------------------------------------------------------------------------------------------------------------------------------------------------------------------------------------------------------------------------------------------------------------------------------------------------------------------------------------------------------------------------------------------------------------------------------------------------------------------------------------------------------------------------------------------------------------------------------------------------------------------------------|---------------------------------------------------------|-----------------------------------------------------------------------------|----------------------|--|--|--|
| 1 Cognos Consumer Insight                                                                                               | Instance: ioddemo7                                                                                                                                                                                                                                                                                                                                                                                                                                                                                                                                                                                                                                                                                                                                                                                                                                                                                                                                                                                                                                                                                                                                                                                                                                                                                                                                                                                                                                                                                                                                                                                                                                                                                                                                                                                                                                                                                                                                                                                                                                                                                                             | Welcome: admin                                                                                                                                                                                                                                                                                                                                                                                                                                                                                                                                                                                                                                                                                      | 1325714 Documents                                       | Hame Cognos BI Sign Off Change Passo                                        | ward Settings Heis   |  |  |  |
| end 456465 Supports<br>rent Sourch Attribution                                                                          |                                                                                                                                                                                                                                                                                                                                                                                                                                                                                                                                                                                                                                                                                                                                                                                                                                                                                                                                                                                                                                                                                                                                                                                                                                                                                                                                                                                                                                                                                                                                                                                                                                                                                                                                                                                                                                                                                                                                                                                                                                                                                                                                |                                                                                                                                                                                                                                                                                                                                                                                                                                                                                                                                                                                                                                                                                                     |                                                         |                                                                             |                      |  |  |  |
| pe > Concepts:<br>Type > Concepts:<br>of 5 selected)<br>HediaSets:<br>HediaSets:<br>inf 35 selected) (A8 of 2 selected) | 9/17/3010  HediaSets  FieldaSets  Infi(2010)  HediaSets  FieldaSets  FieldaSet |                                                                                                                                                                                                                                                                                                                                                                                                                                                                                                                                                                                                                                                                                                     | Reywords<br>Efficiency Contract Charles                 | Show snippels without Cancepts Show snippels without Habvord Show slupicate |                      |  |  |  |
| Search Clear facents                                                                                                    | lear thes                                                                                                                                                                                                                                                                                                                                                                                                                                                                                                                                                                                                                                                                                                                                                                                                                                                                                                                                                                                                                                                                                                                                                                                                                                                                                                                                                                                                                                                                                                                                                                                                                                                                                                                                                                                                                                                                                                                                                                                                                                                                                                                      |                                                                                                                                                                                                                                                                                                                                                                                                                                                                                                                                                                                                                                                                                                     |                                                         |                                                                             | Advanced Sev         |  |  |  |
| nhboord Relationships Servicent                                                                                         | Search Results Evolving Topics R                                                                                                                                                                                                                                                                                                                                                                                                                                                                                                                                                                                                                                                                                                                                                                                                                                                                                                                                                                                                                                                                                                                                                                                                                                                                                                                                                                                                                                                                                                                                                                                                                                                                                                                                                                                                                                                                                                                                                                                                                                                                                               | and the second se |                                                         |                                                                             |                      |  |  |  |
| t dimension: Second dimension:<br>about • Sentment •                                                                    |                                                                                                                                                                                                                                                                                                                                                                                                                                                                                                                                                                                                                                                                                                                                                                                                                                                                                                                                                                                                                                                                                                                                                                                                                                                                                                                                                                                                                                                                                                                                                                                                                                                                                                                                                                                                                                                                                                                                                                                                                                                                                                                                |                                                                                                                                                                                                                                                                                                                                                                                                                                                                                                                                                                                                                                                                                                     |                                                         |                                                                             | Especi.Relationalise |  |  |  |
| le:<br>finity (*)                                                                                                       | ne Marine Reclasorol fan Hechmurk Graph                                                                                                                                                                                                                                                                                                                                                                                                                                                                                                                                                                                                                                                                                                                                                                                                                                                                                                                                                                                                                                                                                                                                                                                                                                                                                                                                                                                                                                                                                                                                                                                                                                                                                                                                                                                                                                                                                                                                                                                                                                                                                        | Sentim                                                                                                                                                                                                                                                                                                                                                                                                                                                                                                                                                                                                                                                                                              | enr                                                     |                                                                             |                      |  |  |  |
| le:<br>Rudy (*)                                                                                                         | pa Matrix Relatoroligna Hetwork Graph                                                                                                                                                                                                                                                                                                                                                                                                                                                                                                                                                                                                                                                                                                                                                                                                                                                                                                                                                                                                                                                                                                                                                                                                                                                                                                                                                                                                                                                                                                                                                                                                                                                                                                                                                                                                                                                                                                                                                                                                                                                                                          | Sentine                                                                                                                                                                                                                                                                                                                                                                                                                                                                                                                                                                                                                                                                                             | enr                                                     | ł                                                                           | Affinity             |  |  |  |
| e i<br>bodty i •<br>ott                                                                                                 | antikation                                                                                                                                                                                                                                                                                                                                                                                                                                                                                                                                                                                                                                                                                                                                                                                                                                                                                                                                                                                                                                                                                                                                                                                                                                                                                                                                                                                                                                                                                                                                                                                                                                                                                                                                                                                                                                                                                                                                                                                                                                                                                                                     | engebeu                                                                                                                                                                                                                                                                                                                                                                                                                                                                                                                                                                                                                                                                                             | ин ——<br>геро<br>117260                                 | 44156                                                                       | Affinity             |  |  |  |
| e i<br>balty j v<br>nthe<br>nt<br>APPS AND                                                                              | pp Matrix Relationships Network Graph<br>3005<br>300                                                                                                                                                                                                                                                                                                                                                                                                                                                                                                                                                                                                                                                                                                                                                                                                                                                                                                                                                                                                                                                                                                                                                                                                                                                                                                                                                                                                                                                                                                                                                                                                                                                                                                                                                                                                                                                                                                                                                                                                                                                                           | Sentine<br>900<br>12621<br>542                                                                                                                                                                                                                                                                                                                                                                                                                                                                                                                                                                                                                                                                      | r theory                                                | 44136<br>1973                                                               | Affinity             |  |  |  |
| APPS AND<br>BATTERY_PERF                                                                                                | 3806                                                                                                                                                                                                                                                                                                                                                                                                                                                                                                                                                                                                                                                                                                                                                                                                                                                                                                                                                                                                                                                                                                                                                                                                                                                                                                                                                                                                                                                                                                                                                                                                                                                                                                                                                                                                                                                                                                                                                                                                                                                                                                                           | ar ogitised<br>124221                                                                                                                                                                                                                                                                                                                                                                                                                                                                                                                                                                                                                                                                               | 700<br>117563                                           |                                                                             | Affinity             |  |  |  |
| e i<br>indiy   +<br>mty<br>mt<br>APPS AND<br>DATTERY_PERF.                                                              | 2006<br>300                                                                                                                                                                                                                                                                                                                                                                                                                                                                                                                                                                                                                                                                                                                                                                                                                                                                                                                                                                                                                                                                                                                                                                                                                                                                                                                                                                                                                                                                                                                                                                                                                                                                                                                                                                                                                                                                                                                                                                                                                                                                                                                    | 12621<br>843                                                                                                                                                                                                                                                                                                                                                                                                                                                                                                                                                                                                                                                                                        | 757362<br>2528                                          | 1972                                                                        |                      |  |  |  |
| e I<br>heaty   •<br>enty<br>of<br>APPS AND<br>BATTERY_PERF.<br>CAMERA<br>DESIGN                                         | 3806<br>300<br>931                                                                                                                                                                                                                                                                                                                                                                                                                                                                                                                                                                                                                                                                                                                                                                                                                                                                                                                                                                                                                                                                                                                                                                                                                                                                                                                                                                                                                                                                                                                                                                                                                                                                                                                                                                                                                                                                                                                                                                                                                                                                                                             | 12621<br>842<br>2972                                                                                                                                                                                                                                                                                                                                                                                                                                                                                                                                                                                                                                                                                |                                                         | 1973<br>9331                                                                |                      |  |  |  |
| e i<br>Realty   •<br>Infly                                                                                              | 3906<br>3906<br>300<br>931<br>862                                                                                                                                                                                                                                                                                                                                                                                                                                                                                                                                                                                                                                                                                                                                                                                                                                                                                                                                                                                                                                                                                                                                                                                                                                                                                                                                                                                                                                                                                                                                                                                                                                                                                                                                                                                                                                                                                                                                                                                                                                                                                              | 12621<br>643<br>2972<br>2024                                                                                                                                                                                                                                                                                                                                                                                                                                                                                                                                                                                                                                                                        |                                                         | 1975<br>9331<br>9058                                                        |                      |  |  |  |
| e :<br>Fieldy ] •<br>with<br>with<br>APPS AND<br>BATTERY_PERF.<br>CAMERA<br>DESIGN<br>DURABLITY.                        | 3506<br>300<br>931<br>662<br>140                                                                                                                                                                                                                                                                                                                                                                                                                                                                                                                                                                                                                                                                                                                                                                                                                                                                                                                                                                                                                                                                                                                                                                                                                                                                                                                                                                                                                                                                                                                                                                                                                                                                                                                                                                                                                                                                                                                                                                                                                                                                                               | 12621<br>842<br>2072<br>2024<br>246                                                                                                                                                                                                                                                                                                                                                                                                                                                                                                                                                                                                                                                                 | 75<br>757263<br>2528<br>24031<br>14094<br>1057          | 1975<br>9031<br>9008<br>1207                                                | 34 High              |  |  |  |
| APPS AND<br>BATTERY_PERF.<br>CAMERA<br>DESION<br>DURABELTY<br>ISSUES_PROBL                                              | 20005<br>20005<br>3000<br>0031<br>0031<br>0031<br>0031<br>0031<br>0031                                                                                                                                                                                                                                                                                                                                                                                                                                                                                                                                                                                                                                                                                                                                                                                                                                                                                                                                                                                                                                                                                                                                                                                                                                                                                                                                                                                                                                                                                                                                                                                                                                                                                                                                                                                                                                                                                                                                                                                                                                                         | 12621<br>843<br>2972<br>2024<br>246<br>246                                                                                                                                                                                                                                                                                                                                                                                                                                                                                                                                                                                                                                                          | Eg<br>1157365<br>2528<br>24631<br>14094<br>1057<br>8662 | 1975<br>9531<br>9050<br>1007<br>3456                                        | 34 High              |  |  |  |