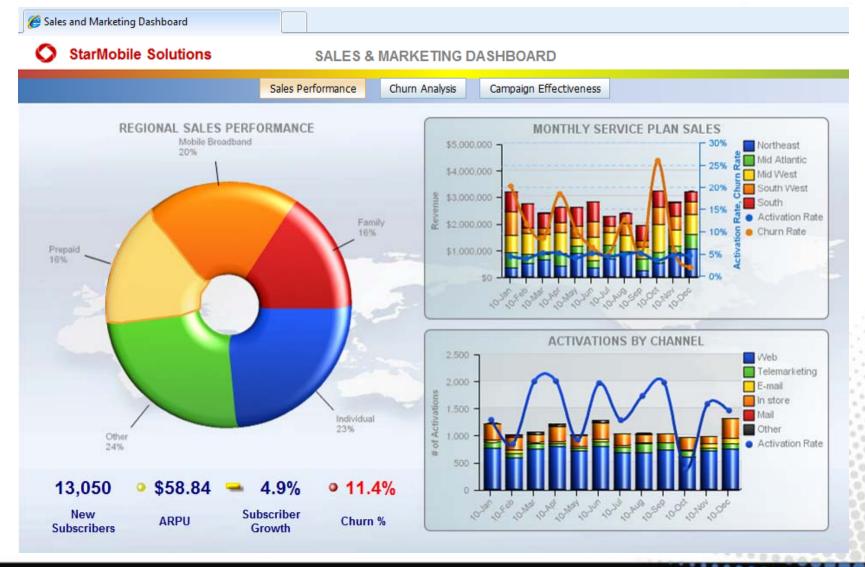

|
| 34       | 2870.000 | 0.161 |           |
| 35       | 2944.000 | 0.161 |           |
| 36       | 2963.000 | 0.161 |           |
| 37       | 3077.000 | 0.161 |           |
| 38       | 3180.000 | 0.161 |           |
| 39       | 3387.000 | 0.161 |           |
| 40       | 2891.000 | 0.214 |           |
| 41       | 3301.000 | 0.214 |           |
| 42       | 45.000   | 0.786 |           |
| 43       | 1064.000 | 0.786 |           |
| 44       | 2584.000 | 0.786 |           |
| 45       | 686.000  | 0.839 |           |
| 46       | 1190.000 | 0.839 |           |
| 47       | 1897.000 | 0.839 |           |
| 48       | 3382.000 | 0.839 |           |
| 49       | 3411.000 | 0.839 | liah rial |
| 50<br>51 | 3699.000 | 0.839 | ligh ris  |

# **Telco Analytics Solution Approach**











#### **Telco Enterprise Dashboard**



# **Telco Analytics Solution Approach**



**Jnderstand & Manage** Accountability Cognos Real-time BI **Traditional BI** Plan & Forecast •CXX Dashboards •Call Center Monitoring Driver Based •Churn Performance \ Analysis •SLA Monitoring **Revenue Forecasting**  Historical Call Center \ Sales •Prepaid Usage\Revenue •Marketing Expense Irregularity Monitor Performance Planning





#### **Call Center Optimization**

#### Does saving 1 minute matter?

|        | All Agent | Hrs of    | Days     |                |
|--------|-----------|-----------|----------|----------------|
|        | Costs Per | operation | Closed   |                |
| Agents | Hour      | per day   | Per Year | Annual Savings |
| 1      | 30        | 24        | 6        | 4,308