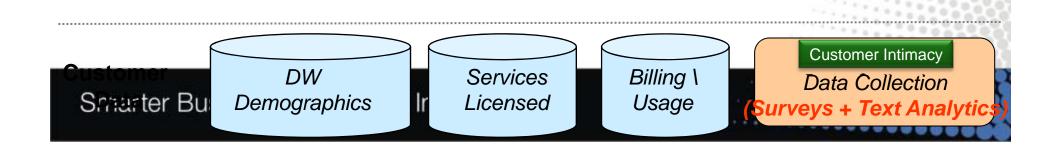

#### **SPSS Predictive Models**

# Predictive Analytics determines propensity to churn for every single customer

| 18<br>19 | 1545.000 | Score |           |
|----------|----------|-------|-----------|
| 19       | 1345.000 | 0.103 | 4         |
|          | 3789.000 | 0.103 |           |
| 20       | 3806.000 | 0.103 |           |
| 21       | 1277.000 | 0.115 |           |
| 22       | 2029.000 | 0.115 |           |
| 23       | 2565.000 | 0.115 |           |
| 24       | 414.000  | 0.161 |           |
| 25       | 473.000  | 0.161 |           |
| 26       | 772.000  | 0.161 |           |
| 27       | 1110.000 | 0.161 | w risk 🛽  |
| 28       | 1119.000 | 0.161 |           |
| 29       | 1148.000 | 0.161 |           |
| 30       | 1757.000 | 0.161 |           |
| 31       | 2064.000 | 0.161 |           |
| 32       | 2341.000 | 0.161 |           |
| 33       | 2775.000 | 0.161 |           |
| 34       | 2870.000 | 0.161 |           |
| 35       | 2944.000 | 0.161 |           |
| 36       | 2963.000 | 0.161 |           |
| 37       | 3077.000 | 0.161 |           |
| 38       | 3180.000 | 0.161 |           |
| 39       | 3387.000 | 0.161 |           |
| 40       | 2891.000 | 0.214 |           |
| 41       | 3301.000 | 0.214 |           |
| 42       | 45.000   | 0.786 |           |
| 43       | 1064.000 | 0.786 |           |
| 44       | 2584.000 | 0.786 |           |
| 45       | 686.000  | 0.839 |           |
| 46       | 1190.000 | 0.839 |           |
| 47       | 1897.000 | 0.839 |           |
| 48       | 3382.000 | 0.839 |           |
| 49       | 3411.000 | 0.839 | liah rial |
| 50<br>51 | 3699.000 | 0.839 | ligh ris  |