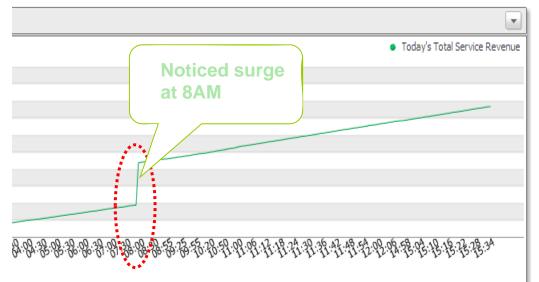

## Prepaid Irregularity Detection (Real-time)

- □Collects and aggregates Service Usage Events (EDRs) and Top Ups
- □Correlation of Revenue to Usage
- Dashboards & Alerts for Usage and Revenue outside expectation
  - By Customer Demographics

Dusiliesse

- By Service Type
- By Region
- By Time

| Service Usage Drill | Through by | y Hour an | d Service |     |      |     |      |     |     |       |     | Service Usage Drill Through b | oy Geo an | d Service    |              |             |                |             |               |     |                    | •         |
|---------------------|------------|-----------|-----------|-----|------|-----|------|-----|-----|-------|-----|-------------------------------|-----------|--------------|--------------|-------------|----------------|-------------|---------------|-----|--------------------|-----------|
|                     | Hour )     | 0         | 1         | 2   | 3    | 4   | 5    | 6   | 7   | 8     | 9   | SERVICENAME >                 | CUG       | Call Forward | GPRS 14 DAYS | GPRS 7 DAYS | Game Downloads | Hello Tunes | Lifetime 50np | MMS | Missed Call Alerts | Online Ga |
| CUG                 |            | 199       | 196       | 221 | . 74 | 150 |      |     |     | 10079 |     | Andhra Pradesh                | 122       | 190          | 149          | 93          | 12             | 141         | 154           | 319 | 275                | ^         |
| Call Forward        |            | 136       |           | 109 | 67   | 103 | 199  |     |     | 61    | 185 | Assam                         | 110       |              |              | 12          | 15             | 52          |               | 59  | 103                |           |
| GPRS 14 DAYS        |            |           | 68        | 146 | 99   |     | 53   | 93  |     | 103   |     | Goa                           | 102       | 23           | 27           | 77          | 153            | 15          | 99            |     | 243                |           |
| GPRS 7 DAYS         |            | 74        | 109       | 74  | ł    | 104 |      | 285 |     | 51    | 142 | Karnataka                     | 219       | 204          | 105          | 107         | 305            | 159         | 198           | 92  | 205                | 3         |
| Game Downloads      |            |           |           | 85  | 92   |     | 140  |     | 149 |       | 93  | Maharastra < = = = = = 📲      | 10201     | 114          | 191          | 289         | 236            | 194         | 152           | 23  | 105                |           |
| Hello Tunes         |            | 89        | 67        |     | 128  | 124 |      | 150 | 65  | 105   |     | New Delhi                     | 135       | 134          |              | 150         | 122            | 68          |               | 123 | 149                |           |
| Lifetime 50np       |            |           | 103       |     | 76   |     | 55   | 99  | 59  | 54    |     | Orissa                        | 19        | 79           | 119          | 109         | 12             | 228         | 85            | 23  | 48                 |           |
| MMS                 |            |           | 52        |     | 199  |     | 63   |     |     |       |     | Rajashthan                    | 269       | 98           | 63           | 385         | 11             | 51          | 95            | 130 |                    |           |
| Missed Call Alerts  |            |           | 203       | 79  |      | 105 | 186  |     |     |       |     | Tamil Nadu                    | 292       |              | 111          | 109         | 35             |             | 211           | 12  | 38                 | v         |
| SERVIC              | ENAME 🔺    | <         |           |     |      |     |      |     |     |       |     | STATE +                       | ۲         |              |              |             |                |             |               |     |                    | >         |
| Sma                 | rtor       | Bu        | ein       | 000 | 00   | Sm  | nart | or  | ndi | letri | ine |                               |           |              |              |             |                |             |               |     |                    |           |