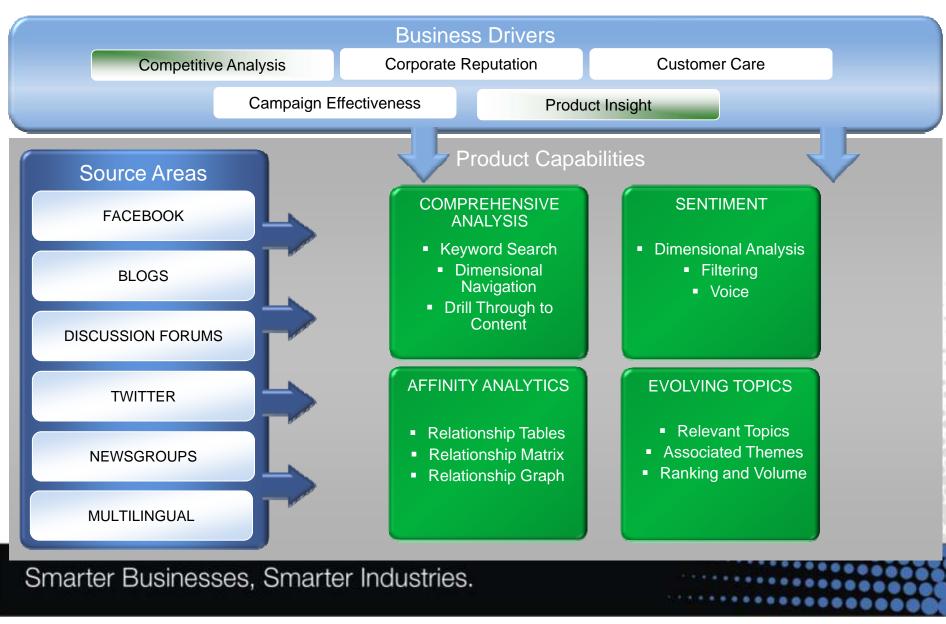

# **IBM Cognos Consumer Insight**

### **IBM Cognos Consumer Insight**

# **IBM Cognos Consumer Insight**

| 1 MM Cognes Consumer Jassight                                                                                           |                                                                                                                                                                                                                                                                                                                                                                                                                                                                                                                                                                                                                                                                                                                                                                                                                                                                                                                                                                                                                                                                                                                                                                                                                                                                                                                                                                                                                                                                                                                                                                                                                                                                                                                                                                                                                                                                                                                                                                                                                                                                                                                                |                                                                                                                                                                                                                                                                                                                                                                                                                                                                                                                                                                                                                                                                                                     |                                                         |                                                                             |                      |  |  |  |
|-------------------------------------------------------------------------------------------------------------------------|--------------------------------------------------------------------------------------------------------------------------------------------------------------------------------------------------------------------------------------------------------------------------------------------------------------------------------------------------------------------------------------------------------------------------------------------------------------------------------------------------------------------------------------------------------------------------------------------------------------------------------------------------------------------------------------------------------------------------------------------------------------------------------------------------------------------------------------------------------------------------------------------------------------------------------------------------------------------------------------------------------------------------------------------------------------------------------------------------------------------------------------------------------------------------------------------------------------------------------------------------------------------------------------------------------------------------------------------------------------------------------------------------------------------------------------------------------------------------------------------------------------------------------------------------------------------------------------------------------------------------------------------------------------------------------------------------------------------------------------------------------------------------------------------------------------------------------------------------------------------------------------------------------------------------------------------------------------------------------------------------------------------------------------------------------------------------------------------------------------------------------|-----------------------------------------------------------------------------------------------------------------------------------------------------------------------------------------------------------------------------------------------------------------------------------------------------------------------------------------------------------------------------------------------------------------------------------------------------------------------------------------------------------------------------------------------------------------------------------------------------------------------------------------------------------------------------------------------------|---------------------------------------------------------|-----------------------------------------------------------------------------|----------------------|--|--|--|
| 1 Cognos Consumer Insight                                                                                               | Instance: ioddemo7                                                                                                                                                                                                                                                                                                                                                                                                                                                                                                                                                                                                                                                                                                                                                                                                                                                                                                                                                                                                                                                                                                                                                                                                                                                                                                                                                                                                                                                                                                                                                                                                                                                                                                                                                                                                                                                                                                                                                                                                                                                                                                             | Welcome: admin                                                                                                                                                                                                                                                                                                                                                                                                                                                                                                                                                                                                                                                                                      | 1325714 Documents                                       | Hame Cognos BI Sign Off Change Passo                                        | ward Settings Heis   |  |  |  |
| end 456465 Supports<br>rent Sourch Attribution                                                                          |                                                                                                                                                                                                                                                                                                                                                                                                                                                                                                                                                                                                                                                                                                                                                                                                                                                                                                                                                                                                                                                                                                                                                                                                                                                                                                                                                                                                                                                                                                                                                                                                                                                                                                                                                                                                                                                                                                                                                                                                                                                                                                                                |                                                                                                                                                                                                                                                                                                                                                                                                                                                                                                                                                                                                                                                                                                     |                                                         |                                                                             |                      |  |  |  |
| pe > Concepts:<br>Type > Concepts:<br>of 5 selected)<br>HediaSets:<br>HediaSets:<br>inf 35 selected) (A8 of 2 selected) | 9/17/3010  HediaSets  FieldaSets  Infi(2010)  HediaSets  FieldaSets  FieldaSet |                                                                                                                                                                                                                                                                                                                                                                                                                                                                                                                                                                                                                                                                                                     | Reywords<br>Efficiency Contract Charles                 | Show snippels without Cancepts Show snippels without Habvord Show slupicate |                      |  |  |  |
| Search Clear facents                                                                                                    | lear thes                                                                                                                                                                                                                                                                                                                                                                                                                                                                                                                                                                                                                                                                                                                                                                                                                                                                                                                                                                                                                                                                                                                                                                                                                                                                                                                                                                                                                                                                                                                                                                                                                                                                                                                                                                                                                                                                                                                                                                                                                                                                                                                      |                                                                                                                                                                                                                                                                                                                                                                                                                                                                                                                                                                                                                                                                                                     |                                                         |                                                                             | Advanced Sev         |  |  |  |
| nhboord Relationships Servicent                                                                                         | Search Results Evolving Topics R                                                                                                                                                                                                                                                                                                                                                                                                                                                                                                                                                                                                                                                                                                                                                                                                                                                                                                                                                                                                                                                                                                                                                                                                                                                                                                                                                                                                                                                                                                                                                                                                                                                                                                                                                                                                                                                                                                                                                                                                                                                                                               | and the second se |                                                         |                                                                             |                      |  |  |  |
| t dimension: Second dimension:<br>about • Sentment •                                                                    |                                                                                                                                                                                                                                                                                                                                                                                                                                                                                                                                                                                                                                                                                                                                                                                                                                                                                                                                                                                                                                                                                                                                                                                                                                                                                                                                                                                                                                                                                                                                                                                                                                                                                                                                                                                                                                                                                                                                                                                                                                                                                                                                |                                                                                                                                                                                                                                                                                                                                                                                                                                                                                                                                                                                                                                                                                                     |                                                         |                                                                             | Especi.Relationalise |  |  |  |
| le:<br>finity (*)                                                                                                       | ne Marine Reclasorol fan Hechmurk Graph                                                                                                                                                                                                                                                                                                                                                                                                                                                                                                                                                                                                                                                                                                                                                                                                                                                                                                                                                                                                                                                                                                                                                                                                                                                                                                                                                                                                                                                                                                                                                                                                                                                                                                                                                                                                                                                                                                                                                                                                                                                                                        | Sentim                                                                                                                                                                                                                                                                                                                                                                                                                                                                                                                                                                                                                                                                                              | enr                                                     |                                                                             |                      |  |  |  |
| le:<br>Rudy (*)                                                                                                         | pa Matrix Relatoroligna Hetwork Graph                                                                                                                                                                                                                                                                                                                                                                                                                                                                                                                                                                                                                                                                                                                                                                                                                                                                                                                                                                                                                                                                                                                                                                                                                                                                                                                                                                                                                                                                                                                                                                                                                                                                                                                                                                                                                                                                                                                                                                                                                                                                                          | Sentine                                                                                                                                                                                                                                                                                                                                                                                                                                                                                                                                                                                                                                                                                             | enr                                                     | ł                                                                           | Affinity             |  |  |  |
| e i<br>bodty i •<br>ott                                                                                                 | antikation                                                                                                                                                                                                                                                                                                                                                                                                                                                                                                                                                                                                                                                                                                                                                                                                                                                                                                                                                                                                                                                                                                                                                                                                                                                                                                                                                                                                                                                                                                                                                                                                                                                                                                                                                                                                                                                                                                                                                                                                                                                                                                                     | engebeu                                                                                                                                                                                                                                                                                                                                                                                                                                                                                                                                                                                                                                                                                             | ин ——<br>геро<br>117260                                 | 44156                                                                       | Affinity             |  |  |  |
| e i<br>balty j v<br>nthe<br>nt<br>APPS AND                                                                              | pp Matrix Relationships Network Graph<br>3005<br>300                                                                                                                                                                                                                                                                                                                                                                                                                                                                                                                                                                                                                                                                                                                                                                                                                                                                                                                                                                                                                                                                                                                                                                                                                                                                                                                                                                                                                                                                                                                                                                                                                                                                                                                                                                                                                                                                                                                                                                                                                                                                           | Sentine<br>900<br>12621<br>542                                                                                                                                                                                                                                                                                                                                                                                                                                                                                                                                                                                                                                                                      | r theory                                                | 44136<br>1973                                                               | Affinity             |  |  |  |
| APPS AND<br>BATTERY_PERF                                                                                                | 3806                                                                                                                                                                                                                                                                                                                                                                                                                                                                                                                                                                                                                                                                                                                                                                                                                                                                                                                                                                                                                                                                                                                                                                                                                                                                                                                                                                                                                                                                                                                                                                                                                                                                                                                                                                                                                                                                                                                                                                                                                                                                                                                           | ar ogitised<br>124221                                                                                                                                                                                                                                                                                                                                                                                                                                                                                                                                                                                                                                                                               | 700<br>117563                                           |                                                                             | Affinity             |  |  |  |
| e i<br>indiy   +<br>mty<br>mt<br>APPS AND<br>DATTERY_PERF.                                                              | 2006<br>300                                                                                                                                                                                                                                                                                                                                                                                                                                                                                                                                                                                                                                                                                                                                                                                                                                                                                                                                                                                                                                                                                                                                                                                                                                                                                                                                                                                                                                                                                                                                                                                                                                                                                                                                                                                                                                                                                                                                                                                                                                                                                                                    | 12621<br>843                                                                                                                                                                                                                                                                                                                                                                                                                                                                                                                                                                                                                                                                                        | 757362<br>2528                                          | 1972                                                                        |                      |  |  |  |
| e I<br>heaty   •<br>enty<br>of<br>APPS AND<br>BATTERY_PERF.<br>CAMERA<br>DESIGN                                         | 3806<br>300<br>931                                                                                                                                                                                                                                                                                                                                                                                                                                                                                                                                                                                                                                                                                                                                                                                                                                                                                                                                                                                                                                                                                                                                                                                                                                                                                                                                                                                                                                                                                                                                                                                                                                                                                                                                                                                                                                                                                                                                                                                                                                                                                                             | 12621<br>842<br>2972                                                                                                                                                                                                                                                                                                                                                                                                                                                                                                                                                                                                                                                                                |                                                         | 1973<br>9331                                                                |                      |  |  |  |
| e i<br>Realty   •<br>Infly                                                                                              | 3906<br>3906<br>300<br>931<br>862                                                                                                                                                                                                                                                                                                                                                                                                                                                                                                                                                                                                                                                                                                                                                                                                                                                                                                                                                                                                                                                                                                                                                                                                                                                                                                                                                                                                                                                                                                                                                                                                                                                                                                                                                                                                                                                                                                                                                                                                                                                                                              | 12621<br>643<br>2972<br>2024                                                                                                                                                                                                                                                                                                                                                                                                                                                                                                                                                                                                                                                                        |                                                         | 1975<br>9331<br>9058                                                        |                      |  |  |  |
| e :<br>Fieldy ] •<br>with<br>with<br>APPS AND<br>BATTERY_PERF.<br>CAMERA<br>DESIGN<br>DURABLITY.                        | 3506<br>300<br>931<br>662<br>140                                                                                                                                                                                                                                                                                                                                                                                                                                                                                                                                                                                                                                                                                                                                                                                                                                                                                                                                                                                                                                                                                                                                                                                                                                                                                                                                                                                                                                                                                                                                                                                                                                                                                                                                                                                                                                                                                                                                                                                                                                                                                               | 12621<br>842<br>2072<br>2024<br>246                                                                                                                                                                                                                                                                                                                                                                                                                                                                                                                                                                                                                                                                 | 75<br>757263<br>2528<br>24031<br>14094<br>1057          | 1975<br>9031<br>9008<br>1207                                                | 34 High              |  |  |  |
| APPS AND<br>BATTERY_PERF.<br>CAMERA<br>DESION<br>DURABELTY<br>ISSUES_PROBL                                              | 20005<br>20005<br>3000<br>0031<br>0031<br>0031<br>0031<br>0031<br>0031                                                                                                                                                                                                                                                                                                                                                                                                                                                                                                                                                                                                                                                                                                                                                                                                                                                                                                                                                                                                                                                                                                                                                                                                                                                                                                                                                                                                                                                                                                                                                                                                                                                                                                                                                                                                                                                                                                                                                                                                                                                         | 12621<br>843<br>2972<br>2024<br>246<br>246                                                                                                                                                                                                                                                                                                                                                                                                                                                                                                                                                                                                                                                          | Eg<br>1157365<br>2528<br>24631<br>14094<br>1057<br>8662 | 1975<br>9531<br>9050<br>1007<br>3456                                        | 34 High              |  |  |  |