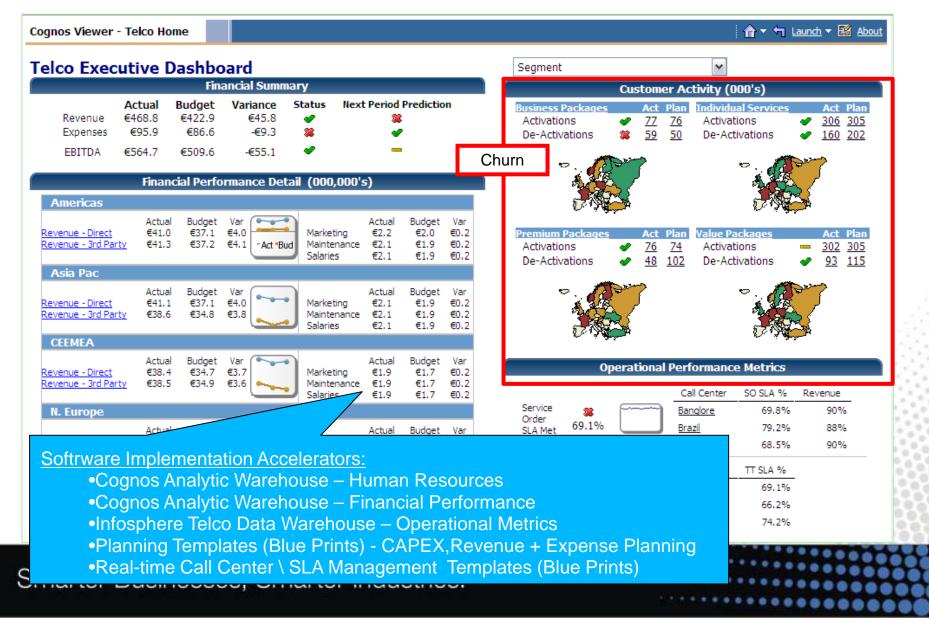

|
| 35       | 2944.000 | 0.161 |           |
| 36       | 2963.000 | 0.161 |           |
| 37       | 3077.000 | 0.161 |           |
| 38       | 3180.000 | 0.161 |           |
| 39       | 3387.000 | 0.161 |           |
| 40       | 2891.000 | 0.214 |           |
| 41       | 3301.000 | 0.214 |           |
| 42       | 45.000   | 0.786 |           |
| 43       | 1064.000 | 0.786 |           |
| 44       | 2584.000 | 0.786 |           |
| 45       | 686.000  | 0.839 |           |
| 46       | 1190.000 | 0.839 |           |
| 47       | 1897.000 | 0.839 |           |
| 48       | 3382.000 | 0.839 |           |
| 49       | 3411.000 | 0.839 | liah rial |
| 50<br>51 | 3699.000 | 0.839 | ligh ris  |

# **Telco Analytics Solution Approach**











#### **Telco Enterprise Dashboard**



# **Telco Analytics Solution Approach**



**Jnderstand & Manage** Accountability Cognos Real-time BI **Traditional BI** Plan & Forecast •CXX Dashboards •Call Center Monitoring Driver Based •Churn Performance \ Analysis •SLA Monitoring **Revenue Forecasting**  Historical Call Center \ Sales •Prepaid Usage\Revenue •Marketing Expense Irregularity Monitor Performance Planning





#### **Call Center Optimization**

#### Does saving 1 minute matter?

|        | All Agent | Hrs of    | Days     |                |
|--------|-----------|-----------|----------|----------------|
|        | Costs Per | operation | Closed   |                |
| Agents | Hour      | per day   | Per Year | Annual Savings |
| 1      | 30        | 24        | 6        | 4,308          |
|        |           |