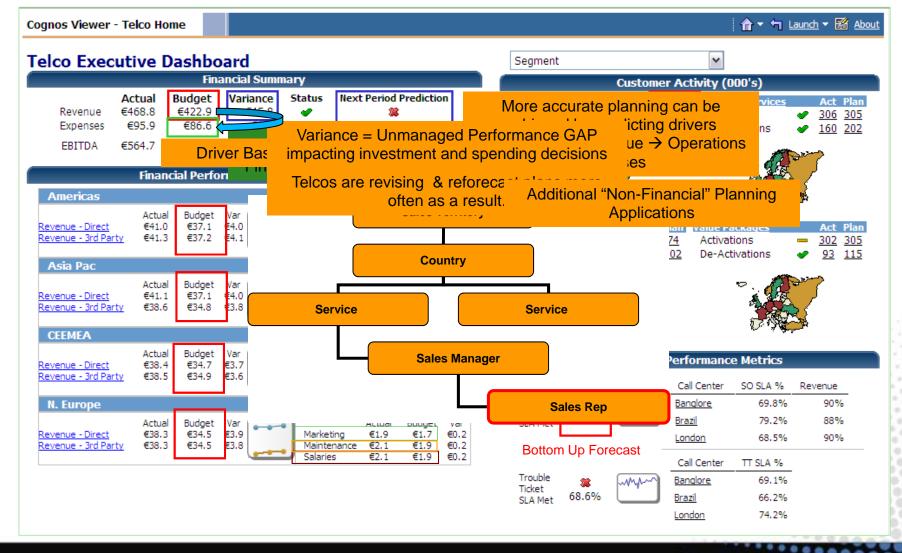

#### **Telco Enterprise Dashboard**

# **Telco Analytics Solution Approach**

**Jnderstand & Manage** Accountability Cognos Real-time BI **Traditional BI** Plan & Forecast •CXX Dashboards •Call Center Monitoring Driver Based •Churn Performance \ Analysis •SLA Monitoring **Revenue Forecasting**  Historical Call Center \ Sales •Prepaid Usage\Revenue •Marketing Expense Irregularity Monitor Performance Planning