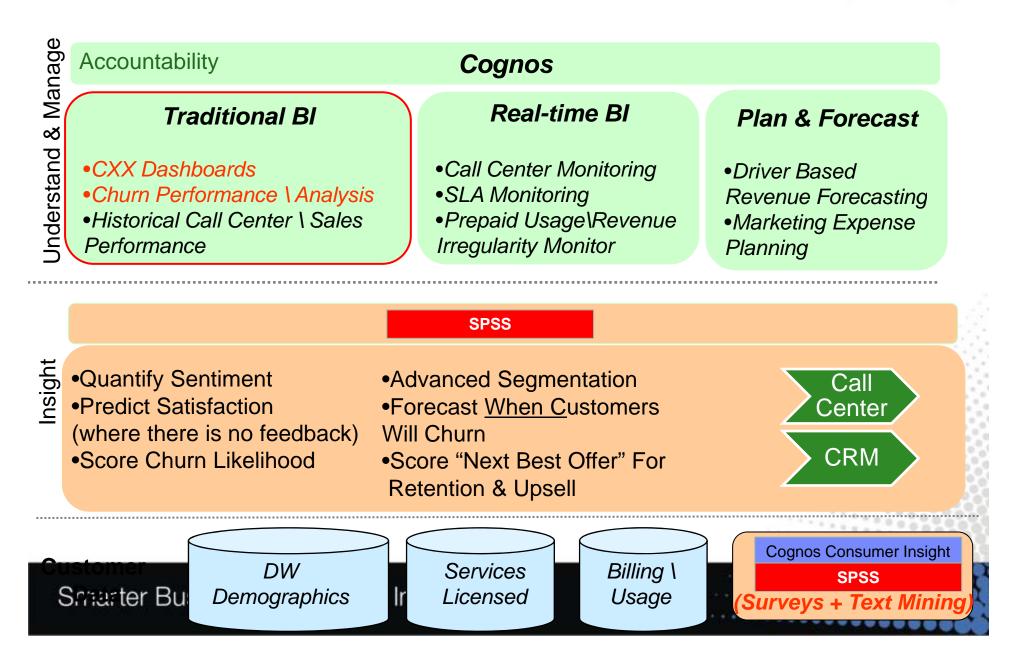

# **Telco Analytics Solution Approach**

# **Telco Analytics Solution Approach**

**Jnderstand & Manage** Accountability Cognos Real-time BI **Traditional BI** Plan & Forecast •CXX Dashboards •Call Center Monitoring Driver Based •Churn Performance \ Analysis •SLA Monitoring **Revenue Forecasting**  Historical Call Center \ Sales •Prepaid Usage\Revenue •Marketing Expense Irregularity Monitor Performance Planning

## **Telco Analytics Solution Approach**

Score Churn Likelihood

Call

CRM

**Jnderstand & Manage** Accountability Cognos Real-time BI Traditional BI **Plan & Forecast** •CXX Dashboards •Call Center Agent Driver Based •Churn Performance \ Analysis Monitoring **Revenue Forecasting**  Historical Call Center \ Sales •Business \ Operations Marketing Expense Monitoring Performance Planning **SPSS** Insight •Quantify Sentiment Advanced Segmentation Predict Satisfaction •Forecast When Customers Center (where there is no feedback) Will Churn

 Score "Next Best Offer" For **Retention & Upsell** 