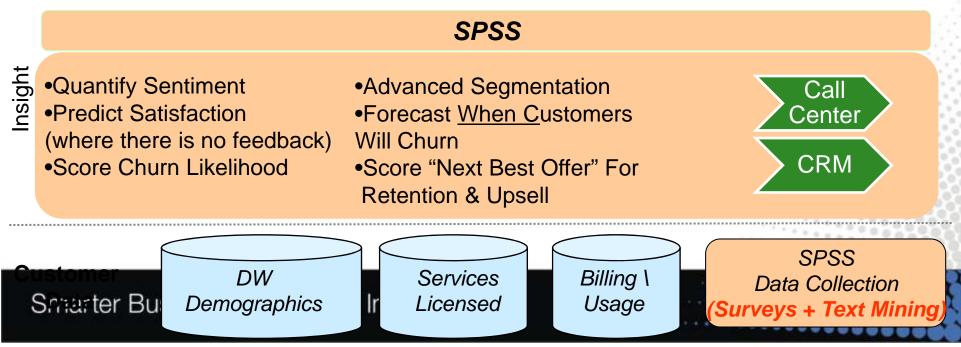

## **Telco Analytics Solution Approach**

Score Churn Likelihood

Call

CRM

**Jnderstand & Manage** Accountability Cognos Real-time BI Traditional BI **Plan & Forecast** •CXX Dashboards •Call Center Agent Driver Based •Churn Performance \ Analysis Monitoring **Revenue Forecasting**  Historical Call Center \ Sales •Business \ Operations Marketing Expense Monitoring Performance Planning **SPSS** Insight •Quantify Sentiment Advanced Segmentation Predict Satisfaction •Forecast When Customers Center (where there is no feedback) Will Churn

 Score "Next Best Offer" For **Retention & Upsell** 