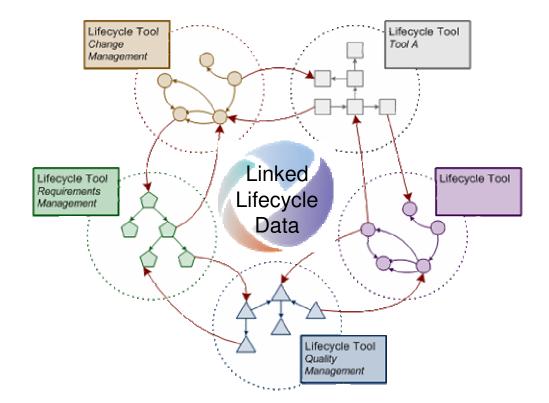

# Jazz provides open collaboration across the software and systems lifecycle

#### COMMUNITY

Transparent collaboration and exchange of ideas **PRODUCTS** Application lifecycle tools that leverage the Jazz platform **PLATFORM** Open Services for Lifecycle Collaboration and Integration Services Application frameworks and toolkits

#### Open Services for Lifecycle Collaboration (OSLC) An initiative aimed at simplifying data linking and tool integration across the life cycle

#### **Open Services for Lifecycle Collaboration (OSLC)**

 OSLC allows lifecycle tools to access and link to resources where the data lives, as opposed to a more classical copy and synchronize approach