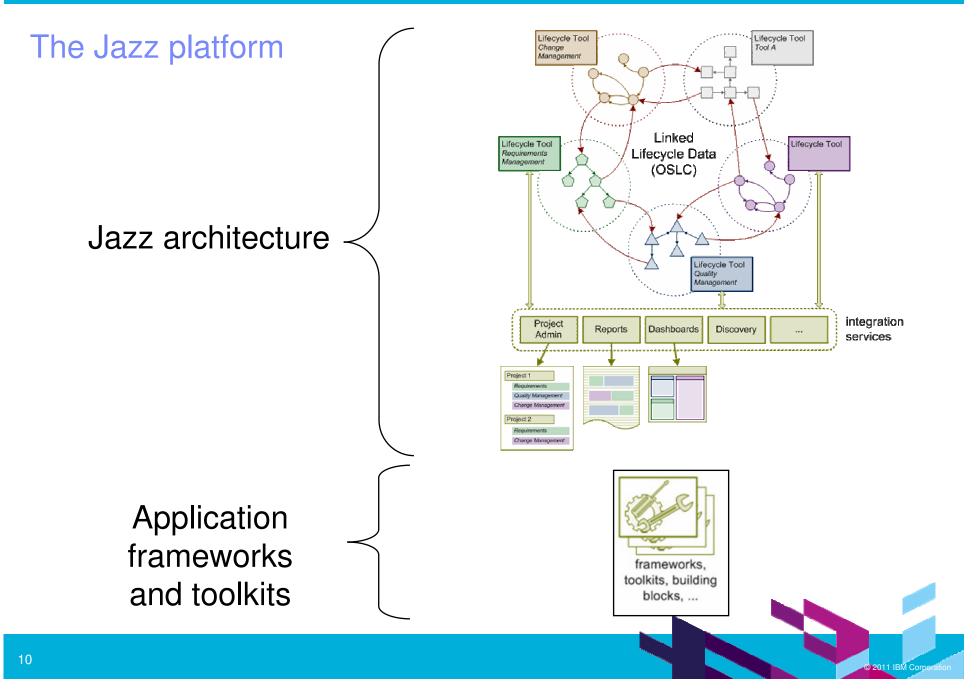

# Jazz provides open collaboration across the software and systems lifecycle

#### COMMUNITY

Transparent collaboration and exchange of ideas **PRODUCTS** Application lifecycle tools that leverage the Jazz platform **PLATFORM** Open Services for Lifecycle Collaboration and Integration Services Application frameworks and toolkits

#### Open Services for Lifecycle Collaboration (OSLC) An initiative aimed at simplifying data linking and tool integration across the life cycle

#### **Open Services for Lifecycle Collaboration (OSLC)**

 OSLC allows lifecycle tools to access and link to resources where the data lives, as opposed to a more classical copy and synchronize approach