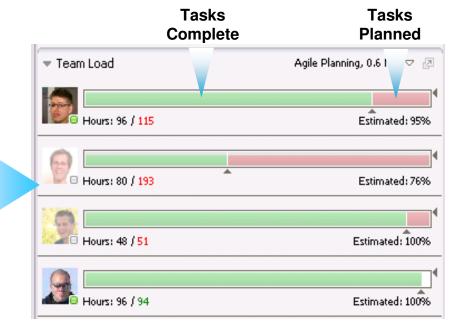

#### Do

Unified teams share linked data providing visibility into each others work.

Collaboration is also about knowing what is going on without having to ask. Dashboards and traceability views provide real-time status of the team's progress.

All discussions in work items integrated on the plan. Use lifecycle queries to answer more meaningful questions such as "Which requirements are affected by defects?