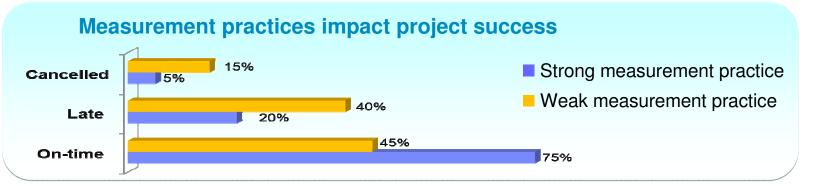

# Development Intelligence improves predictability by:

- > Applying **Business Intelligence techniques** to software and systems development
- Enabling fact-based decision making (to communicate status, monitor progress, diagnose problems, identify corrective actions)
- Steering projects and programs to deliver on-time

Source: Capers Jones, Measurement, Metrics and Industry Leadership, 2009 and Software Engineering Best Practices, McGraw Hill, 2010.

| _ |   |  |
|---|---|--|
| _ | _ |  |
| _ |   |  |
|   | _ |  |
| _ | _ |  |
| _ |   |  |