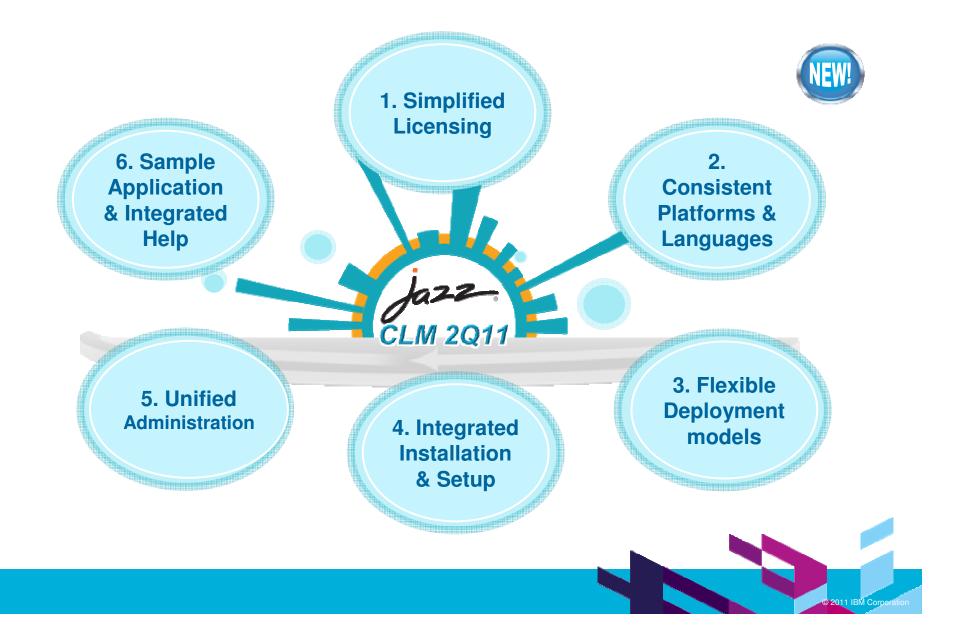

# Feedback on our 2.x CLM products

- By 2010, we had shipped three major new Jazz-based products to coordinate the software development activities across requirements, development, build and test.
- Feedback from our customers regarding using these products together:
  - 1. Simplify the packaging and licensing
  - *2.* Simplify installation of multiple products
  - 3. Provide flexible deployment options
  - 4. Harmonize platform and language support
  - 5. Provide unified administration across the products
  - 6. Strengthen the scenario-based integrations

#### Reducing the cost of ownership and administration