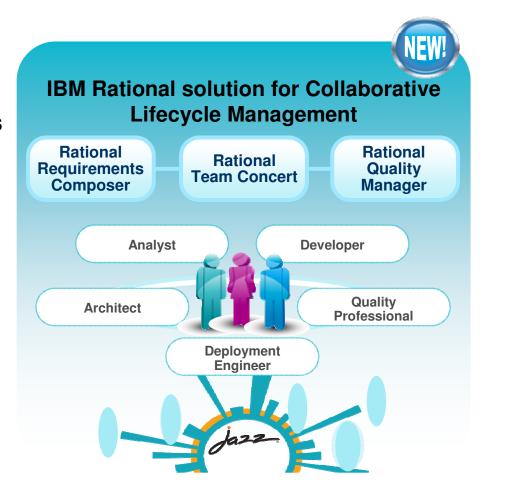

#### IBM Rational solution for Collaborative Lifecycle Management

- Optimize your team through support of the 5 ALM Imperatives
  - Real-time planning
  - Lifecycle traceability
  - In-context collaboration
  - Development Intelligence
  - Continuous Improvement
- Get up and running quickly
- Extend as your needs evolve
- Support heterogeneous development across multiple platforms and technologies

IBM Rational solution for Collaborative Lifecycle Management