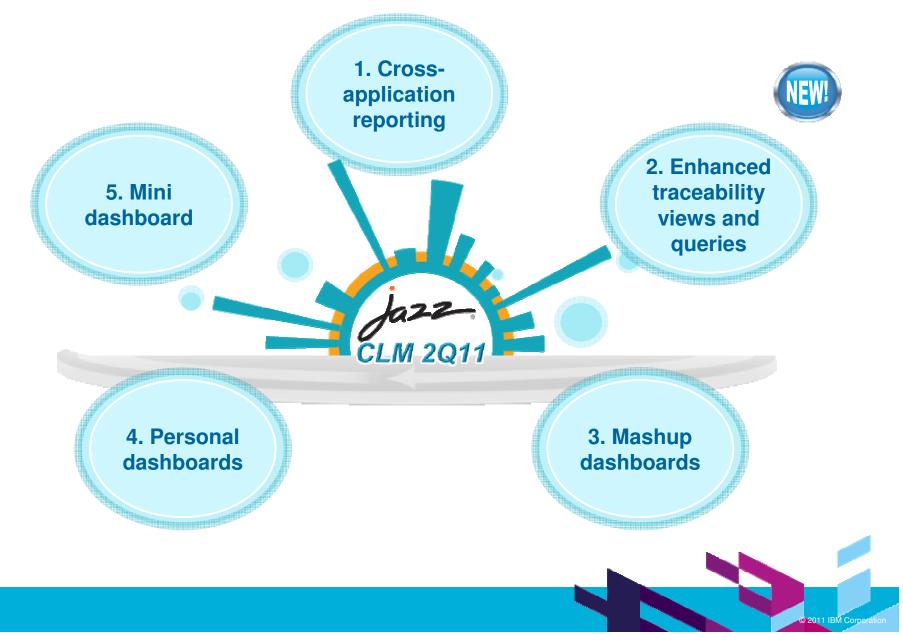

#### Improving cross-application visibility and reports

| _ |  |
|---|--|
| - |  |
| - |  |
| _ |  |
| _ |  |