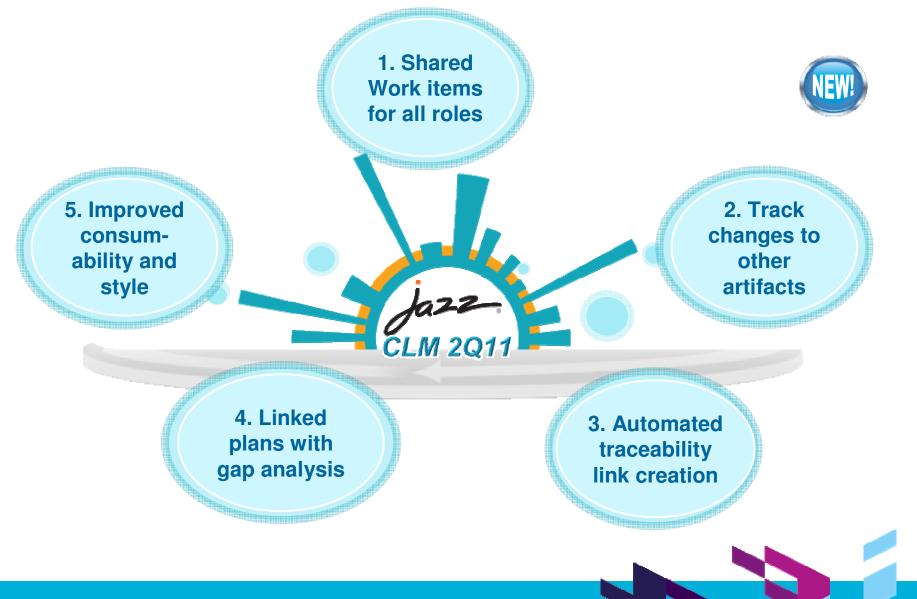

# Feedback on our 2.x CLM products

- By 2010, we had shipped three major new Jazz-based products to coordinate the software development activities across requirements, development, build and test.
- Feedback from our customers regarding using these products together:
  - 1. Simplify the packaging and licensing
  - *2.* Simplify installation of multiple products
  - 3. Provide flexible deployment options
  - 4. Harmonize platform and language support
  - 5. Provide unified administration across the products
  - 6. Strengthen the scenario-based integrations

#### Strengthening Scenario based integrations

#### Improving cross-application visibility and reports

| _ |  |
|---|--|
| - |  |
| - |  |
| _ |  |
| _ |  |