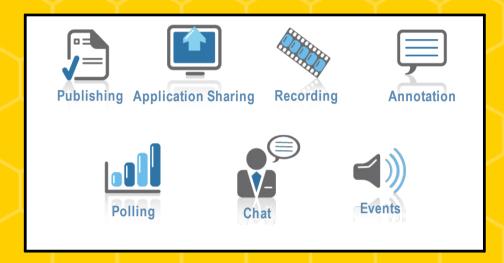

#### **Features**

**Meetings** 

Always ready on-demand online meeting room. Easily invite others to join and share a file from the Store and Share service.

**Files** 

Share targeted business materials quickly with an entire community or just an individual.

**Activities** 

Create, prioritize and share information, documents and To-Do lists.

Add customizable, shareable contact information and leverage social networking features to connect with others.

Network

Locate a contact in the Lotus Live community and start a real-time discussion about new opportunities.

Instant **Messaging** 

Create a survey and quickly visualize your survey data through different types of charts, graphs, diagrams, and maps.

**Forms** 

Upload or create datasets and let Live Charts create an instant graphical view to share with others.