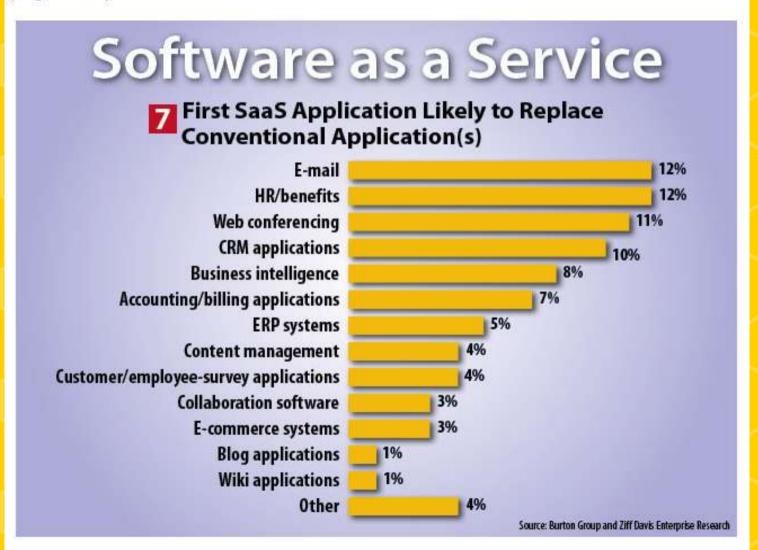

## What type of Applications are being used as SaaS

Software as a Service Survey - Most Likely Application ( Page 8 of 11 )