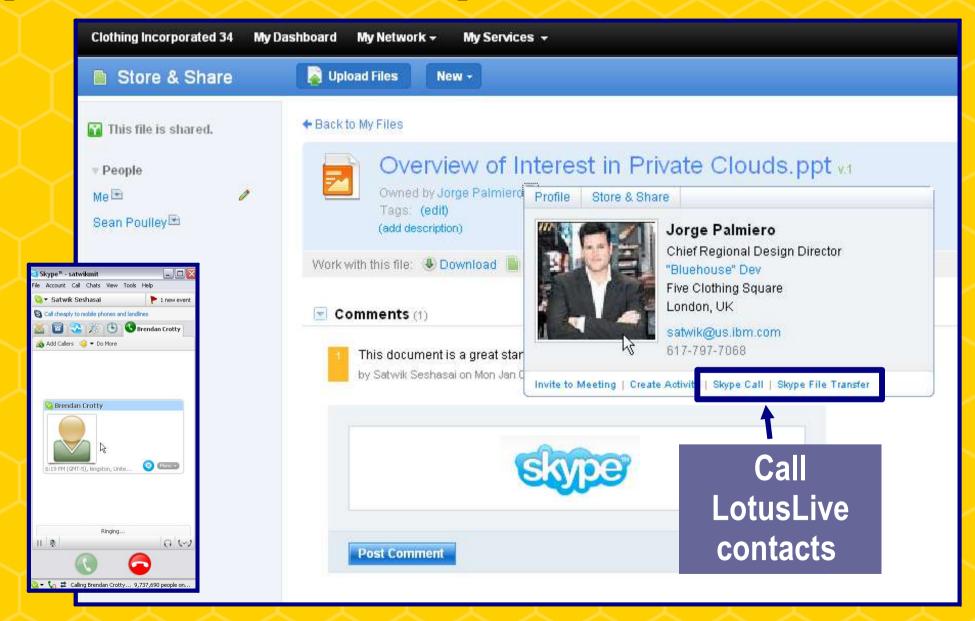

#### **Features**

**Meetings** 

Always ready on-demand online meeting room. Easily invite others to join and share a file from the Store and Share service.

**Files** 

Share targeted business materials quickly with an entire community or just an individual.

Locate a contact in the Lotus Live community and start a real-time discussion about new opportunities.

Instant **Messaging** 

Create a survey and quickly visualize your survey data through different types of charts, graphs, diagrams, and maps.