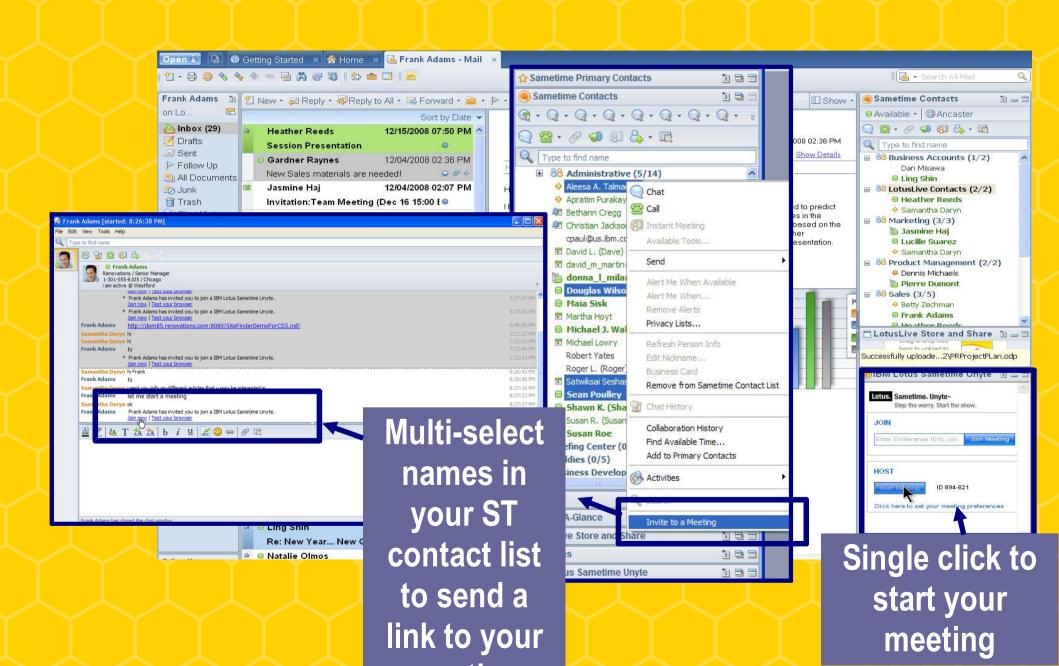

Green interna documents projectGreen internal bluehouse ─ My comments projectGreen internal Created by Anonymous | Jan 2, 2009 10:18 AM Release Plan for Phillipe Reply Edit Back to All Documents Created by Anonymous | Nov 10, 2008 1:03 PM | Responses: 1 My comments Created on Jan 2, 2009 10:18 AM by Anonymous Looks good My comments consist of a few things...which I will detail here for all to see and share. Jim Read more. Created by Anonymous | Nov 10, 2008 4:25 PM Show: 5 | 10 | 25 | 50 | 100 e Share attachments with other users on Bluehouse **Share files** Check the files to share below planproposal.txt

from Notes
discussion
DB to
LotusLive
My Files



Share with people or groups

Enter email address:

Message to include:

Share File

## Eclipse Plugin – Single click to join a meeting



## Preview - LotusLive Meeting - Mobile Access





## Includes

- Published
- presentation mode
- (with pointing and annotation),
- Participant list and chat
- Implementation of application sharing

LotusLive: Extending Value – with Partners

salesforce.com













## Salesforce.com Tech Preview: Extending the capabilities of your sales force



## Skype Tech Preview: Network Expansion



## Linked In: Network Expansion



## Why IBM Lotus SaaS?

#### Functional Advantages

- Accelerated Global Network
- Secure but flexible role based access control to projects and documents
- Integrated project, document and conference experience
- Eliminate islands of information
- Reusable Activity templates allows for the Sharing of project best practices/experience

#### **Business Advantages*