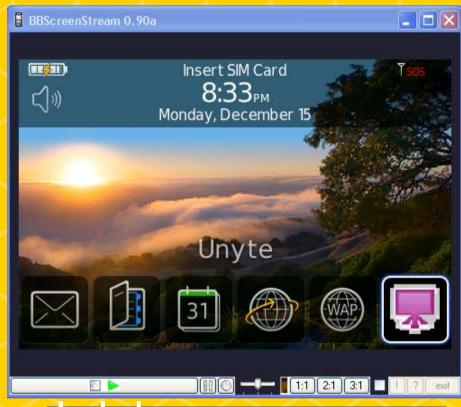

## **LotusLive Meetings**

(Sametime Unyte Meeting)

Full-featured Web conferencing service includes polling, hand raising, record & playback.

• Supports G1 languages

## LotusLive Meetings

Lotus Sametime Unyte Meeting

A complete reservation-less Web conference service that is browser based, easy to use and cost-effective