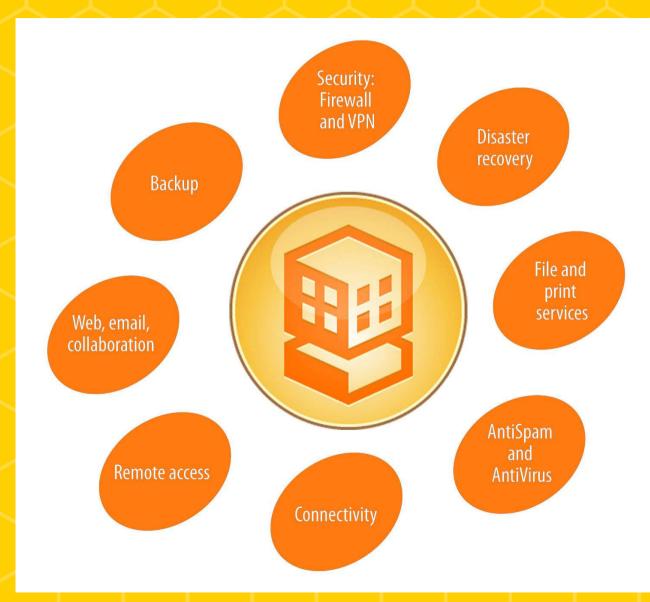

## Lotus Foundations is optimized for small businesses

Family of on-premise software servers

- ...optimized for small businesses
- ...delivered through business partners
- Provides the essential IT services that businesses with 5 – 500 employees need
- Leverages IBM and 3rd party technology to provide a complete small business platform
- Self-managing, self-healing and self-configuring
- Deploys in under 30 minutes
- Requires no in-house IT resources
- Provides advanced remote administration capabilities
- Designed to accommodate growth
- Compatible with both IBM and 3<sup>rd</sup> party hardware platforms\*

# Lotus Foundations *Start* is a complete first server – an out-of-the-box solution for every small business

email and collaboration platform

Supports both Notes and Outlook email clients

Access for remote workers

Office productivity tools

File management

Directory services

Firewall

Backup and recovery

Anti-virus and Anti-Spam