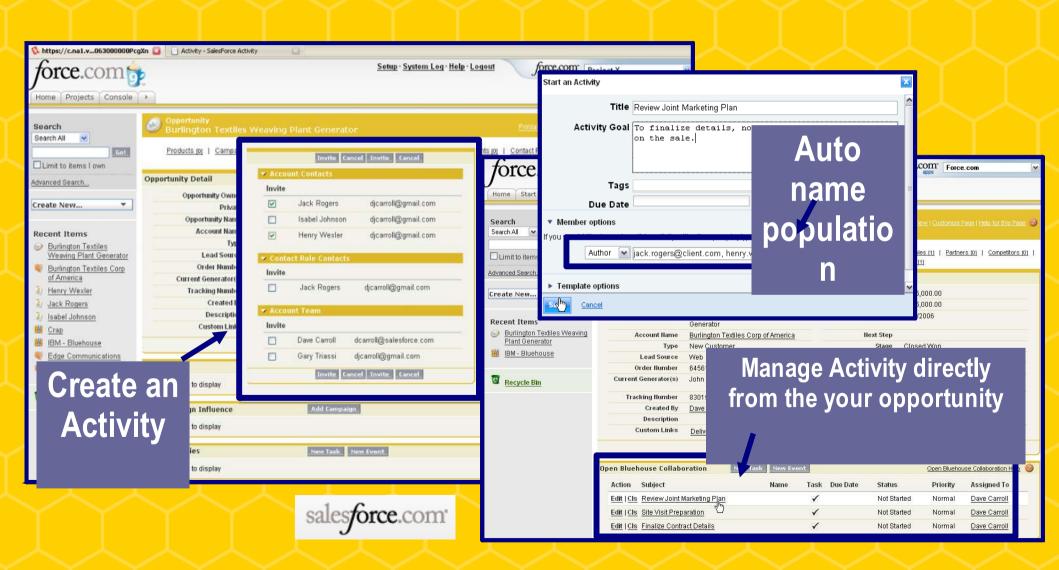

#### **LotusLive Engage Solution**

- Created reusable Activities for university outreach programs
  - Define and execute outreach tasks with local schools
  - Student research projects
- Training of geographically dispersed students with many desktop types
- Created collections for file sharing and version control

#### Value Delivered by LotusLive Engage

- Elimination of learning barriers, enable collaboration inside and outside university setting
- Easy to use for all skill levels, no intense training required
- Users are able to engage with multiple groups on a variety of projects
- Relevant information always available in LotusLive Engage (no content boundaries)

#### **LotusLive Engage Actions**

- Conducting online meetings to prepare RPFs, review spreadsheets and collaborate on documents (between 15 25 people on average)
- Storing and sharing files with colleagues
- Instant messaging (chat) regarding shared materials or other items

#### Value Delivered by LotusLive Engage

- Everyone has the right materials available at the beginning of the meeting no delays
- Online meetings facilitate project work and collaboration improve productivity
- Central location of files and ability to publish to them directly to the meeting quick and easy
- Sharing info across company boundaries easily between the Telco and IBM improve collaboration & coordination