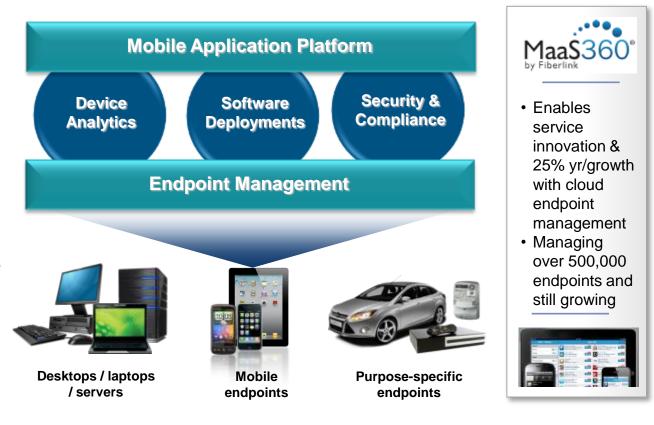

### **IBM Endpoint Manager**

Extending Enterprise endpoint management to Mobile

Enterprise Servers, Desktop and now Mobile

- Security threat detection and automated remediation
- Advanced management for iOS, Android, Symbian, Windows Phone

Extends IBM's existing 550,000 endpoint deployment

Business without LIMITS 2012

Nen