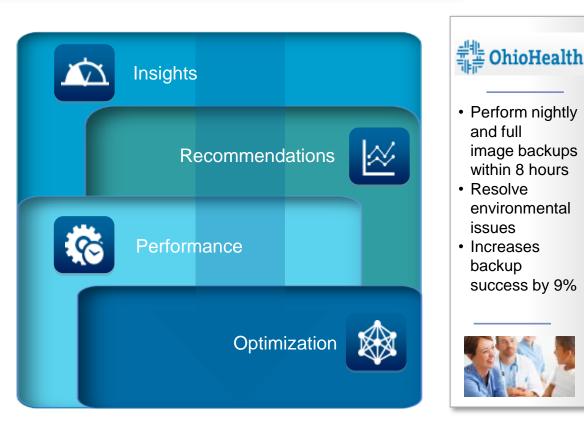

takes to backup critical

data by 80%

5

Success is driven through a holistic approach to delivering and managing services that adapts to changing business priorities...