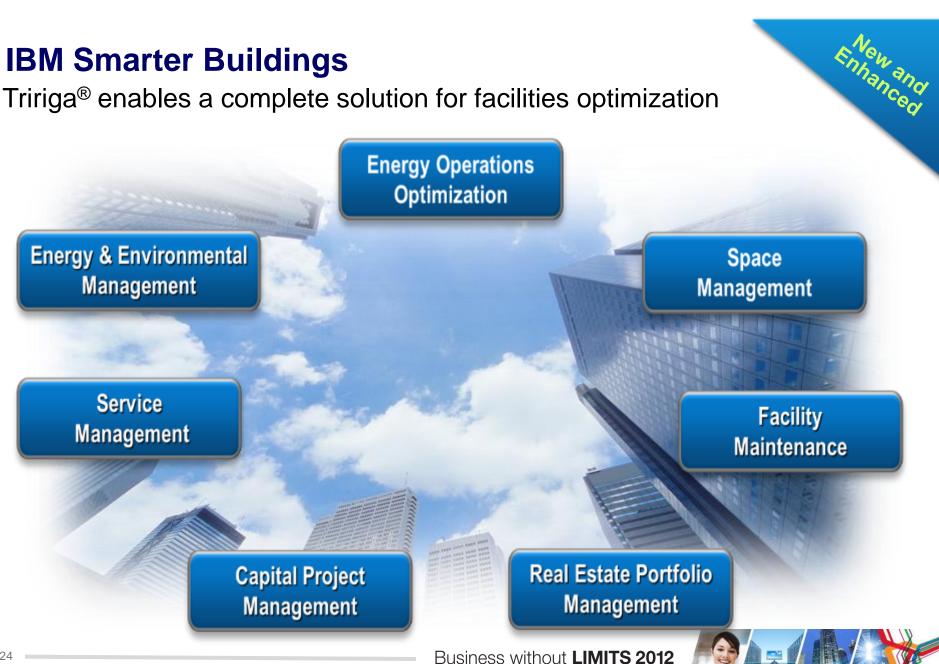

# **Deploy Smarter Physical Infrastructures**

## Over 20B machine-centric intelligent devices

- Predictively manage the asset lifecycle
- Monitor the health of smart infrastructures
- Understand the impact of problems on service
- Optimize workflow across business & IT operations
- Track key performance indicators

- Operational excellence & performance at 100 plants world wide
- Visibility into inventory & demand across sites
   huge cost savings