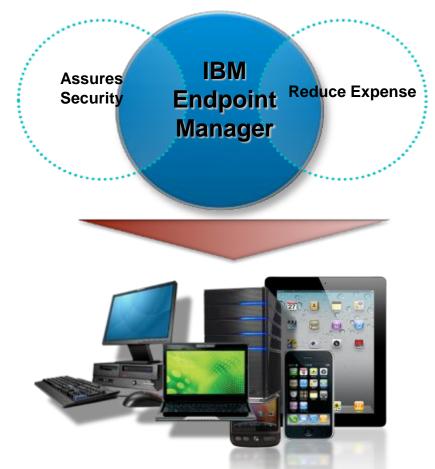

### **IBM Endpoint Manager**

Extending Enterprise endpoint management to Mobile

Enterprise Servers, Desktop and now Mobile

- Security threat detection and automated remediation
- Advanced management for iOS, Android, Symbian, Windows Phone

Extends IBM's existing 550,000 endpoint deployment

Business without LIMITS 2012

Nen