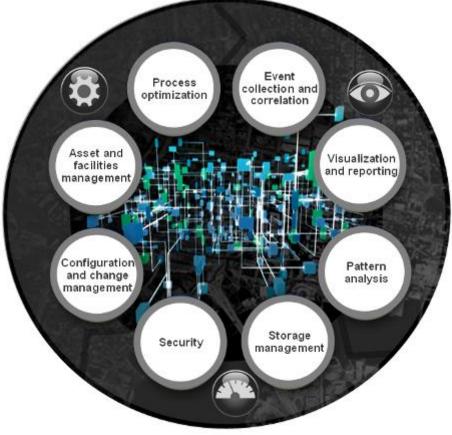

in analytics for improved insight and decision making





- Speed infrastructure delivery from 45 days to 20 minutes
- Improve server to administrator ratio from 10:1 to 100:1





# **Extend to Mobile Devices**

# Nearly 1/2 of devices accessing applications will be mobile



- Deploy software apps worldwide in days.
- Find all assets on your network – NOW!
- Patch anywhere, anytime over any network.
- Continuously enforce security for mobile and off-network devices.





# **Deploy Smarter Physical Infrastructures**

## Over 20B machine-centric intelligent devices



- Predictively manage the asset lifecycle
- Monitor the health of smart infrastructures
- Understand the impact of problems on service
- Optimize workflow across business & IT operations
- Track key performance indicators





- Operational excellence & performance at 100 plants world wide
- Visibility into inventory & demand across sites
   huge cost savings





## **Protect & Manage Data**

# 2.7ZB of digital content, a 50% increase from 2011

- Data Protection reducing the amount of data at risk between backups by 90%
- Unified Recovery Management to configure, monitor and execute all backup/recovery operations
- Storage Virtualization to improve storage utilization by 30% or more
- Advanced Storage Resource
  Management to effectively monitor,
  manage and troubleshoot
- Integrated reporting and monitoring to provide visibility, control and automation





# Only IBM brings these capabilities together to enable integrated delivery of business services across complex, interconnected infrastructures...