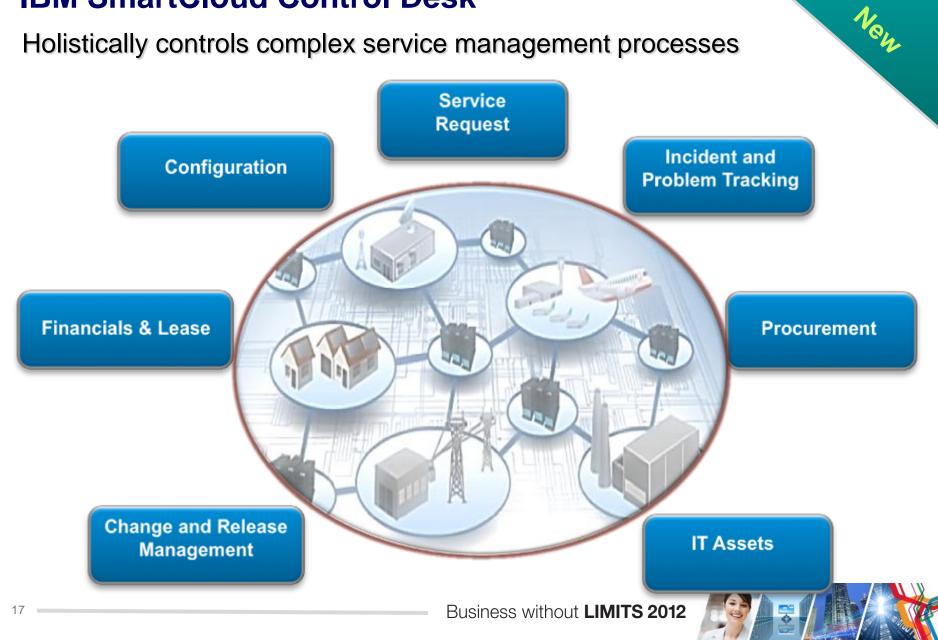

## **IBM SmartCloud Control Desk**

Holistically controls complex service management processes