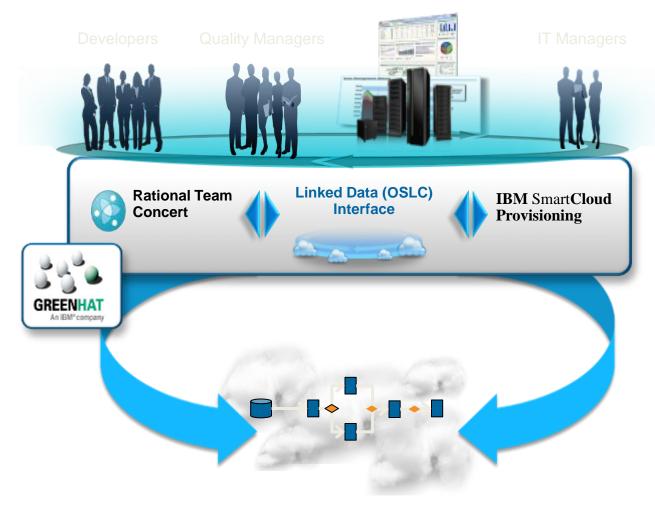

# **IBM SmartCloud Continuous Delivery**

### A simple approach to lifecycle agility

Accelerate delivery

Nen

- Self-service
- Reduce risk
- Improve quality
- Manage change
- Optimize Workload Patterns