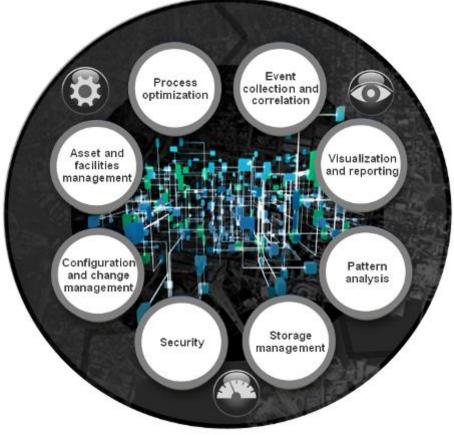

### **IBM Smarter Buildings**

Tririga<sup>®</sup> enables a complete solution for facilities optimization

**Energy Operations** Optimization Energy & Environmental Space Management Management Service Facility Management Maintenance **Real Estate Portfolio Capital Project** Management Management