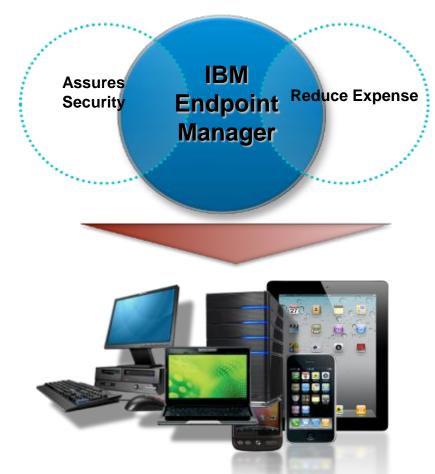

### Extend to Mobile Devices – IBM Endpoint Manager

Extending Enterprise endpoint management to Mobile

Enterprise Servers, Desktop and now Mobile

- Security threat detection and automated remediation
- Advanced management for iOS, Android, Symbian, Windows Phone

Extends IBM's existing 550,000 endpoint deployment

Business without LIMITS 2012

Non