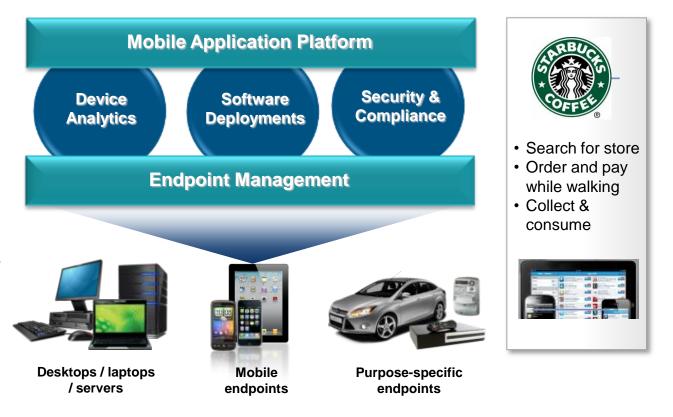

## **Extend to Mobile Devices**

# Nearly 1/2 of devices accessing applications will be mobile

- Build applications optimized for mobile
- Deploy software apps worldwide in days.
- Find all assets on your network – NOW!
- Patch anywhere, anytime over any network.
- Continuously enforce security for mobile and off-network devices.

### Extend to Mobile Devices – IBM Endpoint Manager

Extending Enterprise endpoint management to Mobile

Enterprise Servers, Desktop and now Mobile

- Security threat detection and automated remediation
- Advanced management for iOS, Android, Symbian, Windows Phone