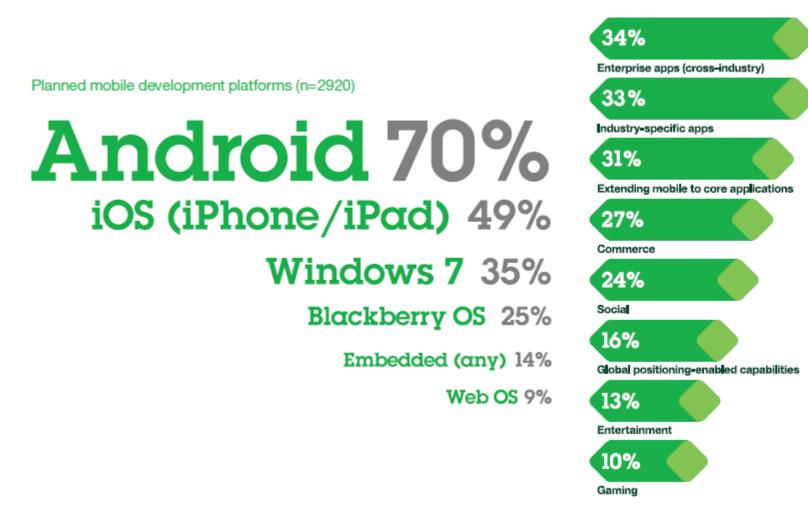

# Extend to Mobile Devices - Focus: Platform & Usage Model

Focus areas for mobile computing adoption (n=3885)