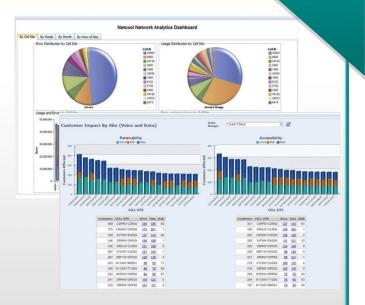

### **IBM Netcool Network Analytics (NNA)**

#### **IBM Netcool Network Analytics:**

- Is an all-IBM network analytics solution providing wireless CSPs intelligence to manage the network resources in combination with their customers' experience
- Provides end to end detailed/historical analytics that map customer to network to services to devices
- Delivers insights to key NOC and Customer Care Centers, breaking down organizational information silos, and enabling proactive business decisions based on real time data
- LOB business case CMO
- Convert the NOC to SOC!

## IBM Netcool Network Analytics is composed of industry leading technologies including:

- DataStage to collect and mediate the exploding number of data sources
- Netezza Data Mart to ingest and store Terabytes to Petabytes of data at the highest speeds possible
- IBM Netcool proven network domain and analytics experience
- Cognos visualization for dashboards and reporting