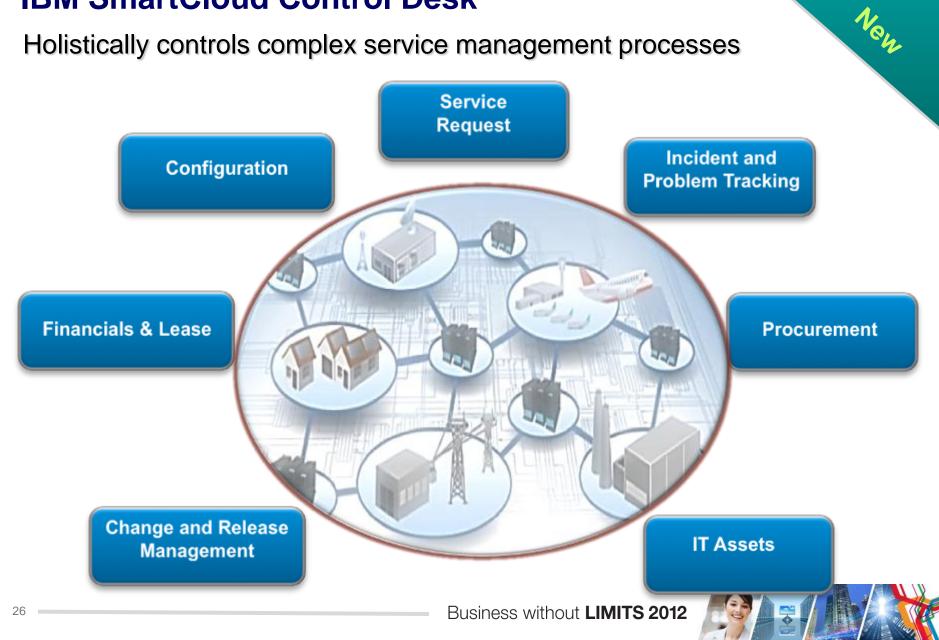

## **IBM SmartCloud Control Desk**

Holistically controls complex service management processes