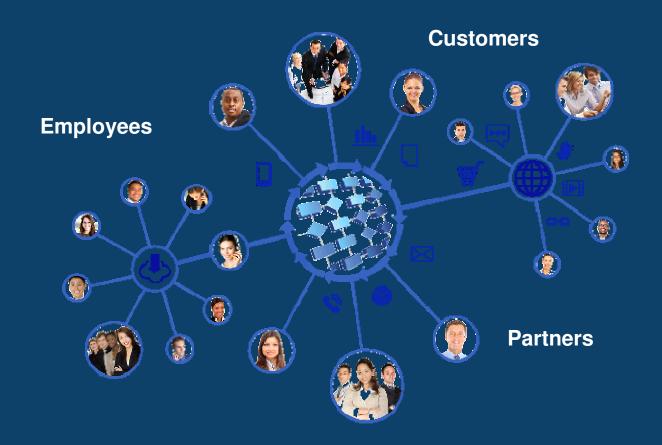

## A social business optimizes interactions among people to create business value and gain competitive advantage

As barriers between people disappear, organizations can tap into collective intelligence, advocacy, and distributed talent across their entire business network to drive business results.

## Part of becoming a social business is the opportunity to tap into an organization's collective intelligence

**Collective Intelligence** delivers increased innovation, global efficiency, and increased insights into your business internally and externally