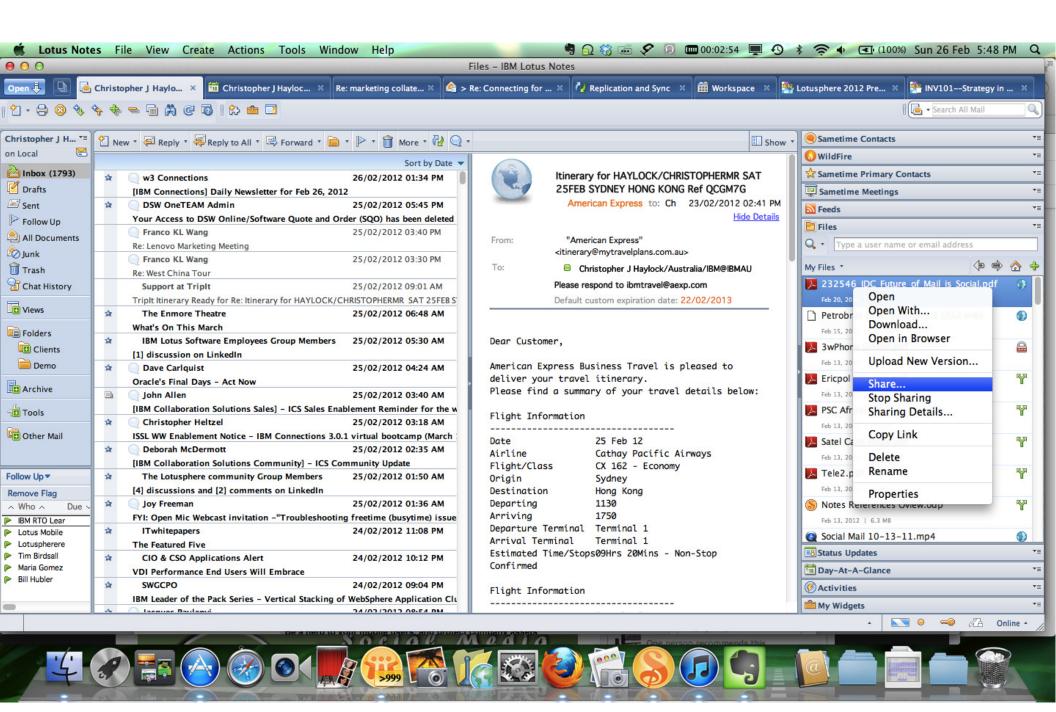

way synchronization
- Over the air client or profile installation
- Uses native device applications for best integration (except Android)
- Works over all wired / wireless connections (CDMA, GPRS, GSM, WiFi, etc.)
- Administration support for device security policies and remote wipe



### **SOCIAL NETWORK USER NUMBERS IN INDIA:**







**FACEBOOK** 

**ORKUT** 

28M 13M 13M

**TWITTER** 

LINKEDIN



# INDIA HAS THE SECOND HIGHEST BASE OF LINKEDIN USERS IN THE WORLD



THE NUMBER OF FACEBOOK USERS IN INDIA HAS GROWN BY

37%
IN THE PAST 6 MONTHS



### FACEBOOK DEMOGRAPHICS IN INDIA





we are social

SOURCE: FACEBOOK, AS CITED IN SOCIALBAKERS, NOVEMBER 2011

# **INDIANS ARE REGISTERED ON MATRIMONIAL DATING SITES**

### **IBM Connections**



### Free in Notes 8.5.3 - Connections Files



### Free in Notes 8.5.3 - Connections Status Updates



### context ('kpntekst)

— n

1. the parts of a piece of writing, speech, etc, that precede and follow a word or passage and contribute to its full meaning:



### context ('kpntekst)

— n

1. the parts of a piece of writing, speech, etc, that precede and follow a word or passage and contribute to its full meaning:



### context ('kpntekst)

— n

better understanding something by taking into account the things around it.



### The Importance of Context



### The Knowledge Accident





### Demo



### What's coming in 2012?

### Notes Traveler Social Edition planned enhancements



- Significant update to Android client
  - Tablet-focused UI, including improved monthly calendar view
  - IBM Sametime presence integration
  - To-do