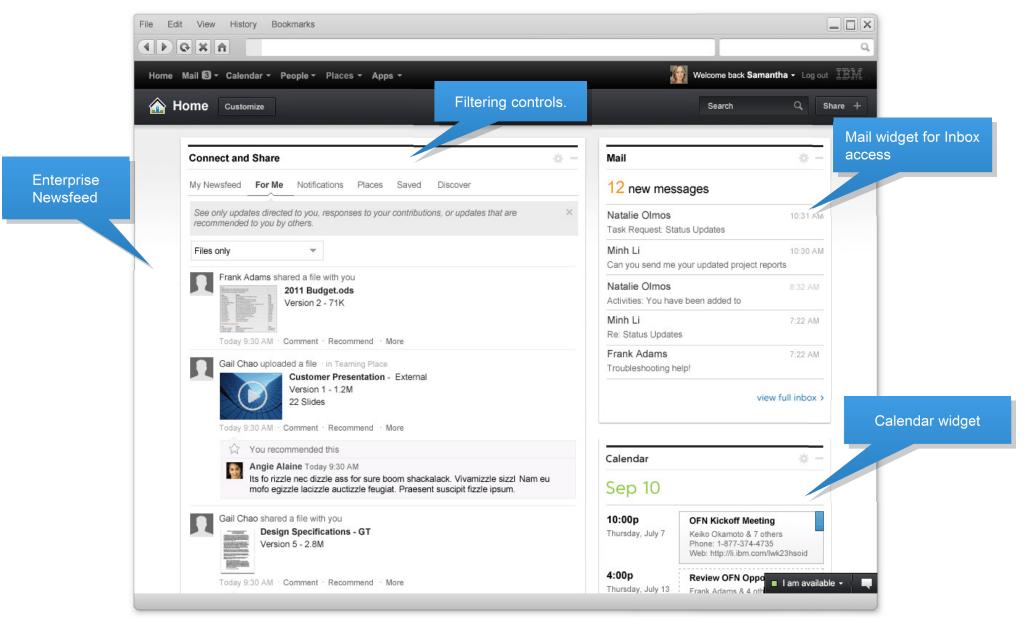

### Lotus Notes Social Edition - Integrated Home Page

Become an expert user faster due to a single look-and-feel, home page, newsfeed and common components across services, products and deployments

### **Consistent Context**

Work more efficiently through a completely integrated user experience that brings information to you through aggregation and embedded experiences

### **Embedded Experiences**

Enables you to work faster and smarter by avoiding context switching and infusing socially oriented collaboration capabilities