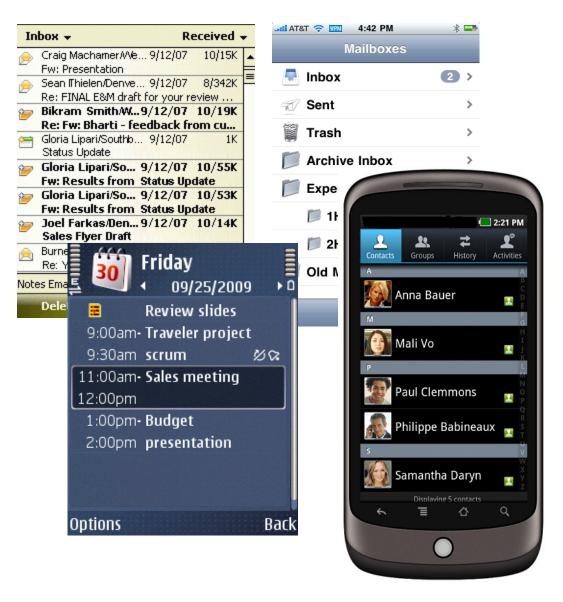

### What is Lotus Notes Traveler?

- Automatic wireless delivery of Lotus

  Domino
  - Email and PIM Data
  - Device security settings
- 2-way synchronization
- Over the air client or profile installation
- Uses native device applications for best integration (except Android)
- Works over all wired / wireless connections (CDMA, GPRS, GSM, WiFi, etc.)
- Administration support for device security policies and remote wipe