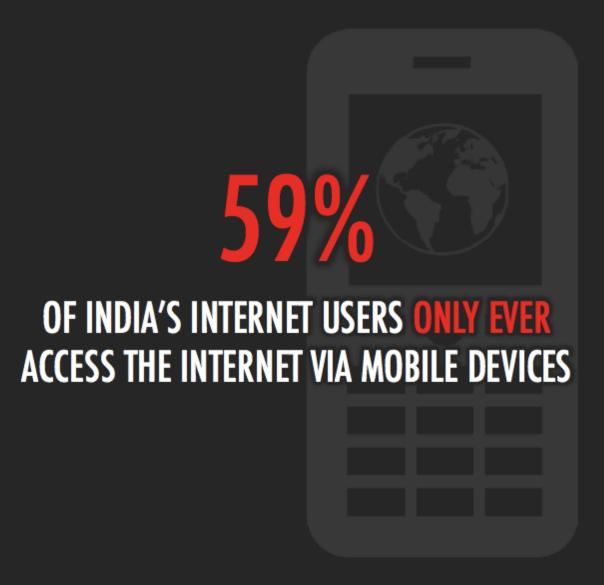

### Social Business.

Notes 8.5.3 - Key Themes
Demo
What's coming in 2012?

PENETRATION OF MOBILE SUBSCRIPTIONS IN INDIA:

71%

PENETRATION OF TV IN INDIAN HOUSEHOLDS:

61%