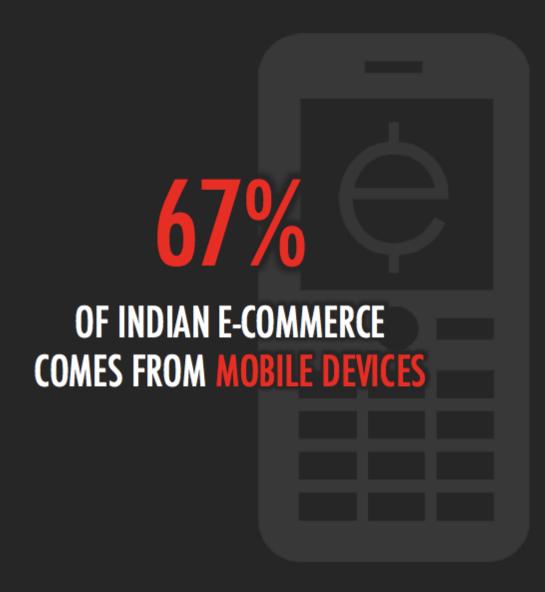

# THE NUMBER OF MOBILE SUBSCRIBERS IN INDIA IS GROWING AT AN ANNUAL RATE OF

34%