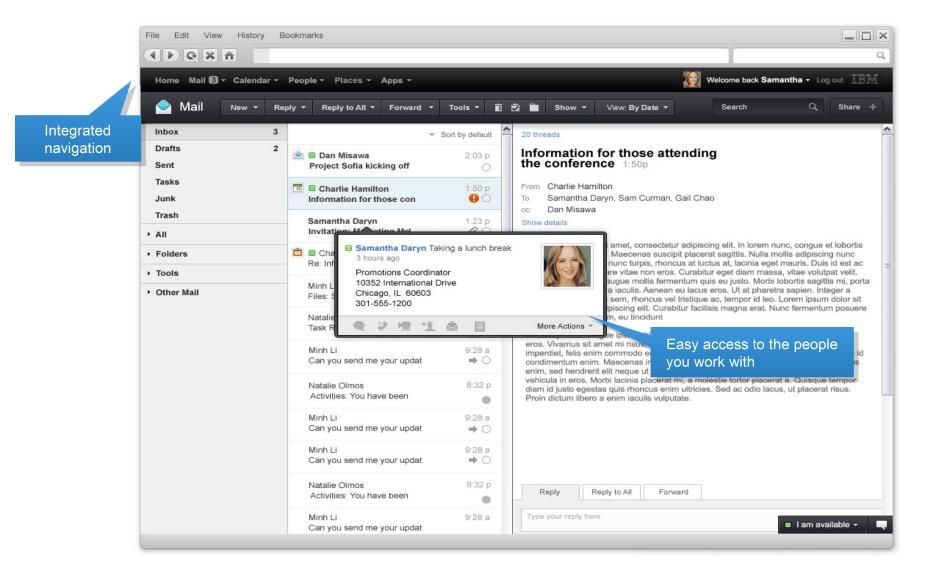

### Lotus Notes Social Edition - Integrated Home Page

Become an expert user faster due to a single look-and-feel, home page, newsfeed and common components across services, products and deployments

### **Consistent Context**

Work more efficiently through a completely integrated user experience that brings information to you through aggregation and embedded experiences