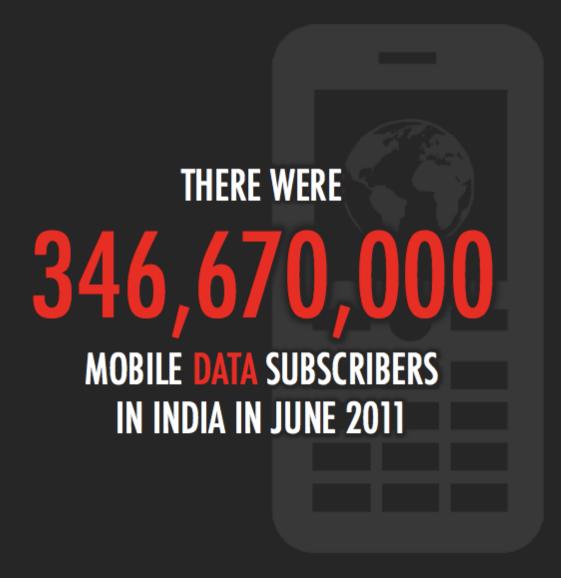

### Social Business.

Notes 8.5.3 - Key Themes
Demo
What's coming in 2012?

PENETRATION OF MOBILE SUBSCRIPTIONS IN INDIA:

71%

PENETRATION OF TV IN INDIAN HOUSEHOLDS:

61%