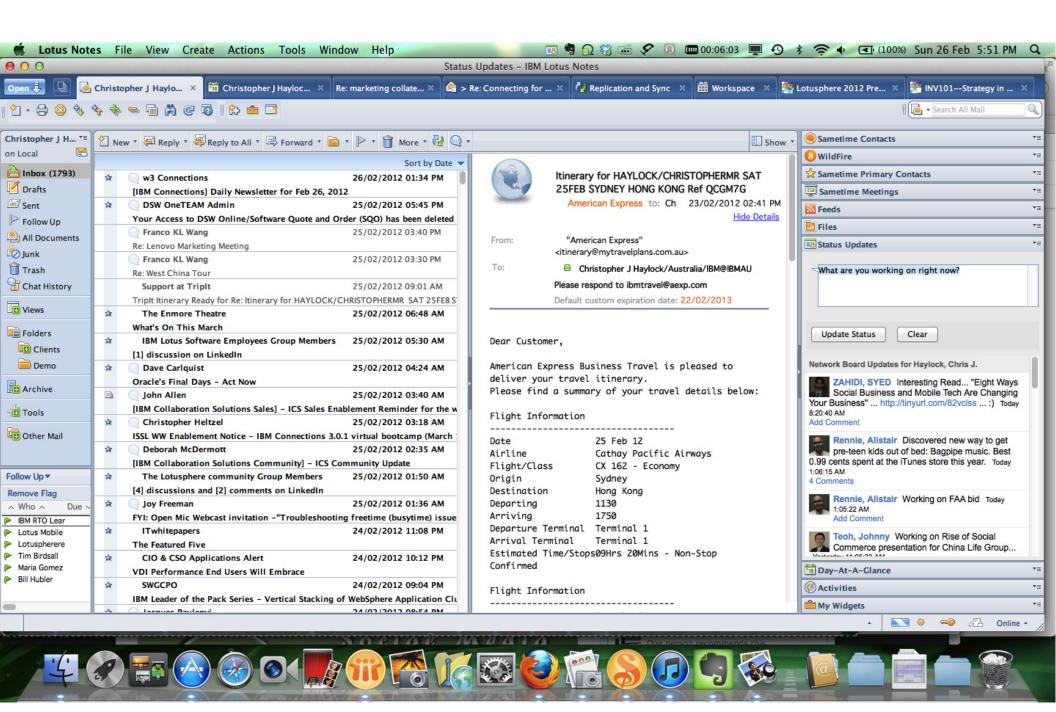

tallation
- Uses native device applications for best integration (except Android)
- Works over all wired / wireless connections (CDMA, GPRS, GSM, WiFi, etc.)
- Administration support for device security policies and remote wipe



### **SOCIAL NETWORK USER NUMBERS IN INDIA:**







**FACEBOOK** 

**ORKUT** 

28M 13M 13M

**TWITTER** 

LINKEDIN



# INDIA HAS THE SECOND HIGHEST BASE OF LINKEDIN USERS IN THE WORLD



THE NUMBER OF FACEBOOK USERS IN INDIA HAS GROWN BY

37%
IN THE PAST 6 MONTHS



### FACEBOOK DEMOGRAPHICS IN INDIA





we are social

SOURCE: FACEBOOK, AS CITED IN SOCIALBAKERS, NOVEMBER 2011

# **INDIANS ARE REGISTERED ON MATRIMONIAL DATING SITES**

### **IBM Connections**



### Free in Notes 8.5.3 - Connections Files



### Free in Notes 8.5.3 - Connections Status Updates



### context ('kpntekst)

— n

1. the parts of a piece of writing, speech, etc, that precede and follow a word or passage and contribute to its full meaning:



### context ('kpntekst)

— n

1. the parts of a piece of writing, speech, etc, that precede and follow a word or passage and contribute to its full meaning:



### context ('kpntekst)

— n

better understanding something by taking into account the things around it.



### The Importance of Context



### The Knowledge Accident





### Demo



### What's coming in 2012?

### Notes Traveler Social Edition planned enhancements



- Significant update to Android client
  - Tablet-focused UI, including improved monthly calendar view
  - IBM Sametime presence integration
  - To-dos
  - High Availability
- Support for Windows Phone, spe