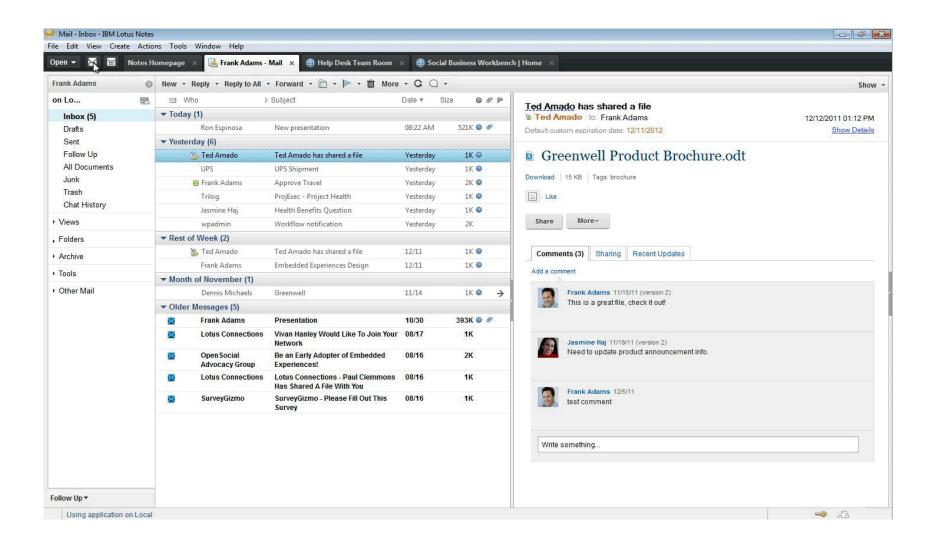

### **IBM Connections**

### Free in Notes 8.5.3 - Connections Files

### Free in Notes 8.5.3 - Connections Status Updates