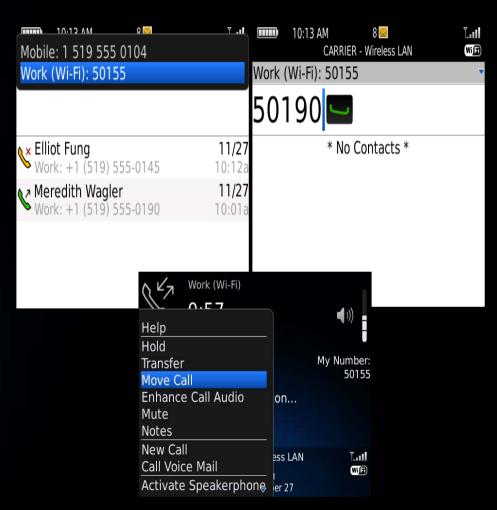

#### Fixed Mobile Convergence - BlackBerry Mobile Voice System (MVS)

- Get office IP desk phone capabilities on your BlackBerry Smartphone
  - BlackBerry becomes your IP extension
  - Simultaneous ring, One Office Identity
  - All the desk phone features accessible from BlackBerry
  - Dial another internal user by dialing its extension only from your BlackBerry
- Lower Operational and Capital Costs:
  - All calls can be routed via IP PBX, save substantial costs as negotiated landline tariff's are cheaper then mobile tariff
  - Voice over WiFi: Zero International roaming charges if logged onto a Wifi hotspot
  - To a true mobile worker, BlackBerry is there IP extension, no need to provide a IP desk phone as well