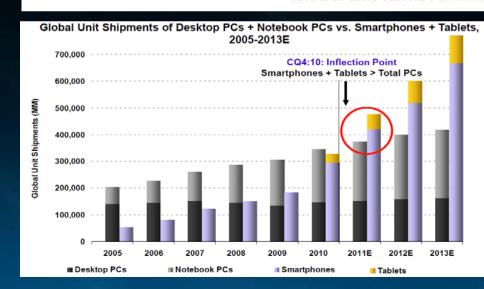

#### **Social Collaboration has gone Mobile!!**

- "Real time" usage of Social collaboration (Enterprise & Personal) is accelerating very fast as work force has become extremely mobile now
- More Smartphone's sold now then desktops/laptops combined
- SmartPhone's are now becoming the preferred platform to enable collaboration on the move and to enable employee's to do every aspect of there business as well