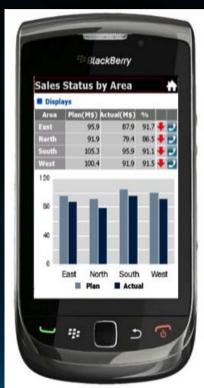

Slobal Sales by Pres

- Less than a pound
- Less than half an inch thick
- Ultra convenient
- A perfect fit