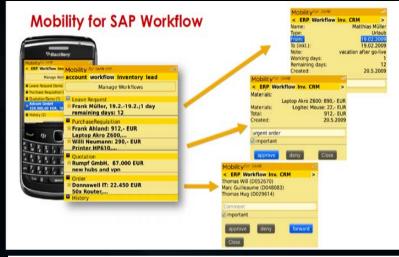

# Mobilizing Lotus Domino Similar experience on BlackBerry as on Desktop

- BlackBerry is always synchronized in Real time with the Domino server Email,
   Address book and Calendar
- Allows viewing of email's on BlackBerry in HTML and Rich Text format
- Supports enhanced folder management capabilities
- Remote search of emails no longer stored on the device
- Set out of out of office response from BlackBerry
- Free/busy look up of colleagues calendar when creating meeting invitation
- Find co-workers contact information via Company address book look up
- Documents To Go: Create, Open and Edit Word, Excel and Powerpoint on the go
- Remotely being able to view, download and edit documents stored on the central servers network drive

Mobilize Lotus Domino Workflows with WebWorks

Check out <a href="https://www.blackberry.com/developers">www.blackberry.com/developers</a> on complete guide on how to build BlackBerry Applications yourself!!