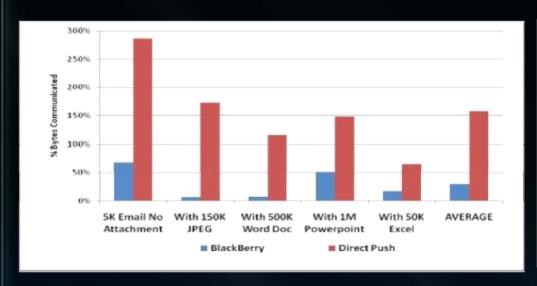

#### BlackBerry Wireless Efficiency - Significant higher battery life

5X more efficient for email

3X more efficient for browsing

BlackBerry wireless efficiency promotes a positive end user experience by:

- Delivering better battery life
- Better connection stability and reliability and faster download times
- ➤ High usage scenario BlackBerry will consume 191 MB of data Vs 650MB of data by other Smartphones. Rysavy, 2010