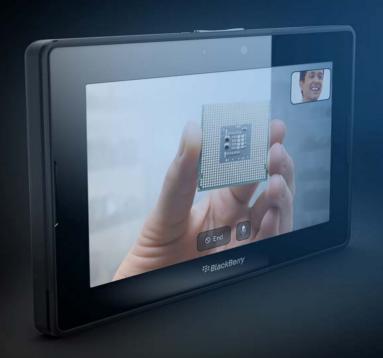

# High-performance Video Conferencing

- Face-to-face communication on a new level
- High definition video conferencing
- Larger format to send/see/understand more with video conferencing, video capture and photos