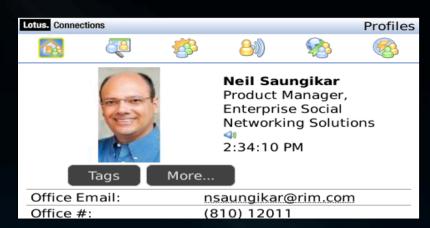

#### **Profiles**

- View colleagues details
  - Name, title, Local Time, Contact information, Tags, "About Me" & "Background"
- View Reporting Chain