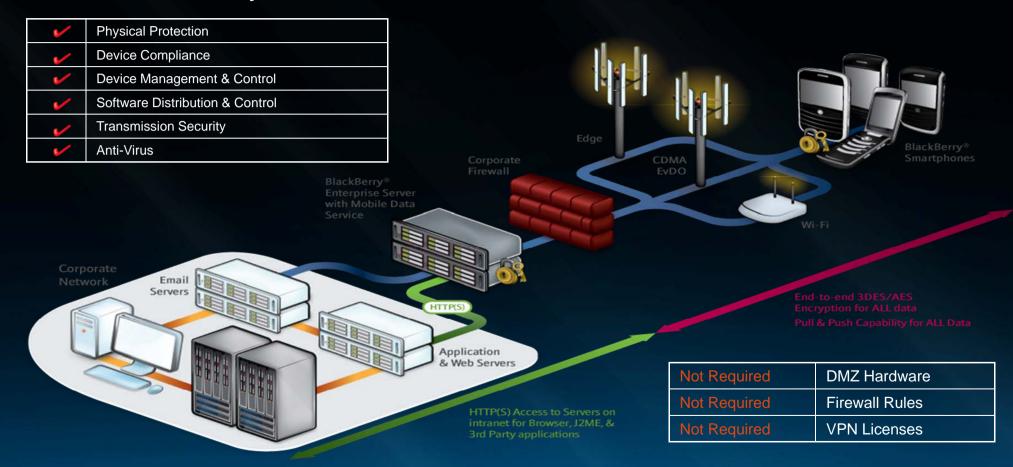

# BlackBerry Platform Architecture For Enterprise End to End Security

# Device Management - Manage Large No of SmartPhone users in Field effectively

- Over 450 IT policies to manage users remotely
  - Remote Lock and wipe devices
  - Automate backup data stored on users BlackBerry remotely based on scheduled time
  - Enable allowing access to certain web sites
  - Disable downloading of attachments, 3<sup>rd</sup> party applications
  - Disable downloading of data on to media card
  - Content protection on media card if media card taken out and placed in another device
  - Push critical data updates to users
  - Wirelessly deliver applications to users
  - All the Polices can be applied to individuals or to groups or globally
  - User cannot override policy enforcement by management