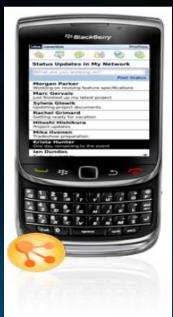

#### **Social Collaboration has gone Mobile!!**

- "Real time" usage of Social collaboration (Enterprise & Personal) is accelerating very fast as work force has become extremely mobile now
- More Smartphone's sold now then desktops/laptops combined
- SmartPhone's are now becoming the preferred platform to enable collaboration on the move and to enable employee's to do every aspect of there business as well

#### facebook

200MM mobile active users vs. 50M in 9/09 2x more active than desktop-only users

Mobile = 50% of total active users, vs. 25% Y/Y Mobile = 40% of all tweets

Introduction of mobile product drove 2x conversion ratio from free to paying subscribers

Mobile users = 25-30% total users in mature markets

100MM mobile users vs. 50MM Y/Y

Adding 3MM users per month 50% of all users subscribe on mobile