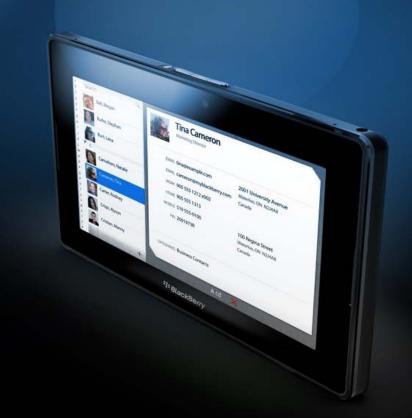

# Mobilizing Lotus Domino Similar experience on BlackBerry as on Desktop

- BlackBerry is always synchronized in Real time with the Domino server Email,
   Address book and Calendar
- Allows viewing of email's on BlackBerry in HTML and Rich Text format
- Supports enhanced folder management capabilities
- Remote search of emails no longer stored on the device
- Set out of out of office response from BlackBerry
- Free/busy look up of colleagues calendar when creating meeting invitation
- Find co-workers contact information via Company address book look up
- Documents To Go: Create, Open and Edit Word, Excel and Powerpoint on the go
- Remotely being able to view, download and edit documents stored on the central servers network drive

#### **Profiles**

- View colleagues details
  - Name, title, Local Time, Contact information, Tags, "About Me" & "Background"
- View Reporting Chain