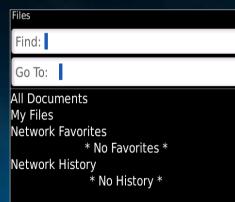

#### Files

- Connections deployed to 12,000 employee's globally
  - Both Desktop & Mobile version's
- 1,500+ Blogs
- 1,700+ Communities
- 6,000+ Wiki Pages
- 2,600+ Bookmarks

#### Libraries

- View Favorite, Recent, All Libraries
- Add / Remove Libraries from Favorites
- Sort Libraries by Name or When Added
- Email Library Author

#### **Folders**

- View Favorite Folders
- Add / Remove Folders from Favorites
- Sort Folders by Name or When Added or Modified
- Filter out files or folders
- Email Folder Author
- Add Folders
- Use Breadcrumbs to navigate Folder hierarchy