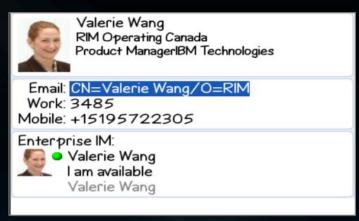

#### Enterprise Instant Messaging via BlackBerry® Client for IBM Lotus® Sametime®

- Experience is seem less between desktop and on BlackBerry
- Group Chat "Conversation List"
- Check who is on line
- Alert Me
- Launch the browser by clicking on the URL in the message
- Ensuring the sender knows whether IM has been received by the recipient or not if they are not in coverage

FREE BlackBerry Client for Lotus Sametime – Download from RIM's web site