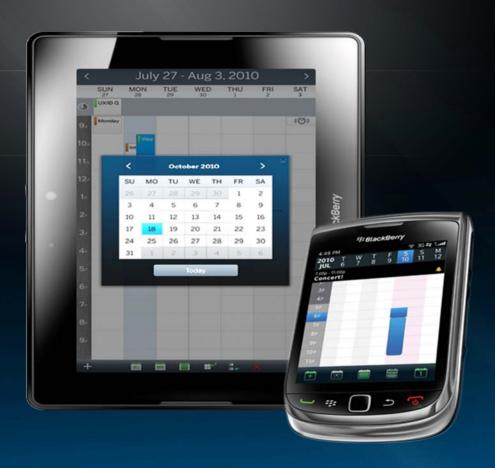

# Mobilizing Lotus Domino Similar experience on BlackBerry as on Desktop

- BlackBerry is always synchronized in Real time with the Domino server Email,
   Address book and Calendar
- Allows viewing of email's on BlackBerry in HTML and Rich Text format
- Supports enhanced folder management capabilities
- Remote search of emails no longer stored on the device
- Set out of out of office response from BlackBerry
- Free/busy look up of colleagues calendar when creating meeting invitation
- Find co-workers contact information via Company address book look up
- Documents To Go: Create, Open and Edit Word, Excel and Powerpoint on the go
- Remotely being able to view, download and edit documents stored on the central servers network drive