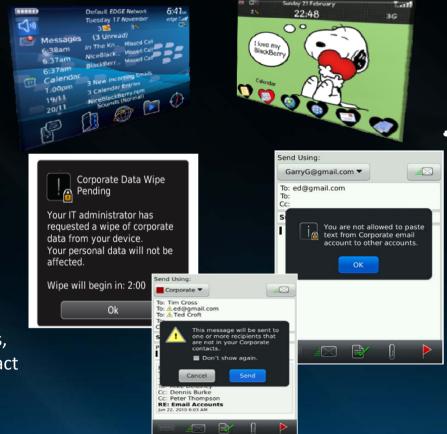

## BlackBerry Balance - Bridging Enterprise and Consumers

- BlackBerry partioned into two silos(Corporate/Personal)
- Keep personal and business data and applications separate and secure
- Enterprise wipe of Corporate Partition only when employee leaves:
  - Wipe off Corporate Email messages
  - Remove Enterprise Applications
  - Employee's personal data Games, Music, personal apps to remain in tact

• Some Key Security Features :

- Block copy/paste from corporate to personal email account and applications
- Alerts when sending email or calendar invites outside corporate domain

IT will maintain corporate security requirements, while users enjoy the freedom they want !!