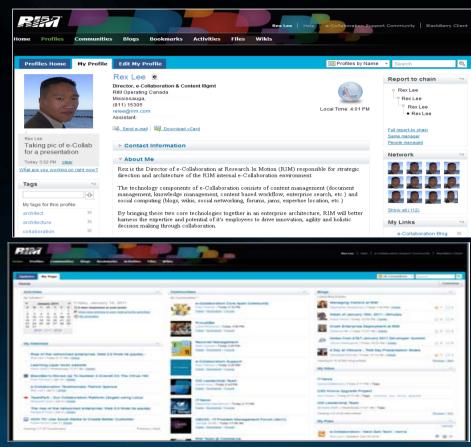

#### BlackBerry® Client for IBM Lotus® Connections®

#### **Home Screen**

- Access all the available Connections Components via icons
- Search within the components

#### **Profiles**

- View colleagues details
  - Name, title, Local Time, Contact information, Tags, "About Me" & "Background"
- View Reporting Chain

#### **Communities**

- View Community details
  - Description, Member list, Member Profiles, Tags, Bookmarks
- Email entire Community
- Search Communities by Tag or Keyword