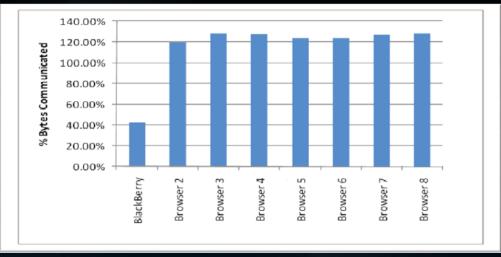

#### BlackBerry Wireless Efficiency - Significant higher battery life

5X more efficient for email

3X more efficient for browsing

BlackBerry wireless efficiency promotes a positive end user experience by:

- Delivering better battery life
- Better connection stability and reliability and faster download times
- ➤ High usage scenario BlackBerry will consume 191 MB of data Vs 650MB of data by other Smartphones. Rysavy, 2010