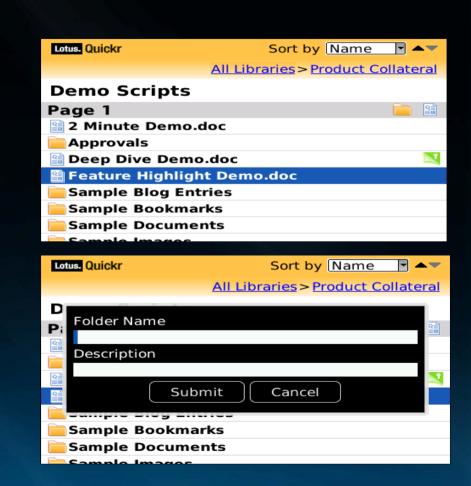

#### BlackBerry® Client for IBM Lotus® Quickr®

#### Libraries

- View Favorite, Recent, All Libraries
- Add / Remove Libraries from Favorites
- Sort Libraries by Name or When Added
- Email Library Author

#### **Folders**

- View Favorite Folders
- Add / Remove Folders from Favorites
- Sort Folders by Name or When Added or Modified
- Filter out files or folders
- Email Folder Author
- Add Folders
- Use Breadcrumbs to navigate Folder hierarchy