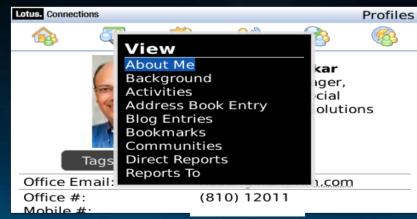

#### **Profiles**

- View colleagues details
  - Name, title, Local Time, Contact information, Tags, "About Me" & "Background"
- View Reporting Chain