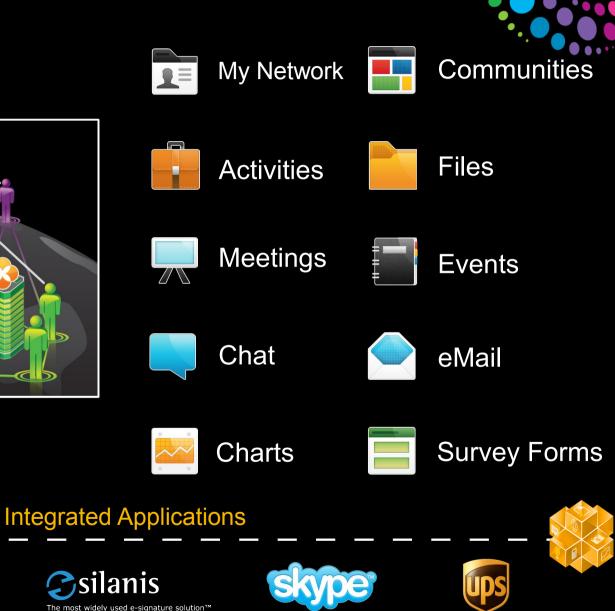

## The LotusLive Portfolio

LotusLive provides integrated, Cloud-based email, web conferencing, instant messaging, file sharing, relationship management and project tracking that enables you to work with anyone from anywhere -- all with IBM's focus on security, reliability and enterprise integration.