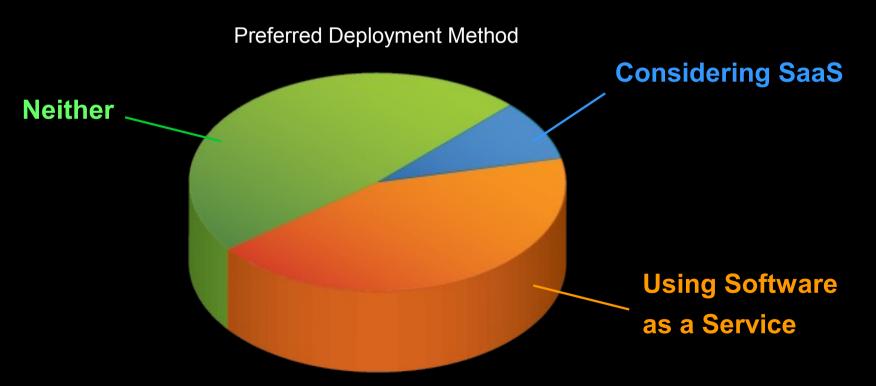

## Customers are moving to the cloud

'After email, with 58% saying they'd be using a cloud solution of some type in the next 24 months, overall collaboration was the second most important workload, with 48% saying they'd be looking to build out an internal cloud, or use a public solution.'

"IDC North American Cloud Survey" - Robert Mahowald, January 2011

IBM Collaboration Solutions Customer Study – North America 2010