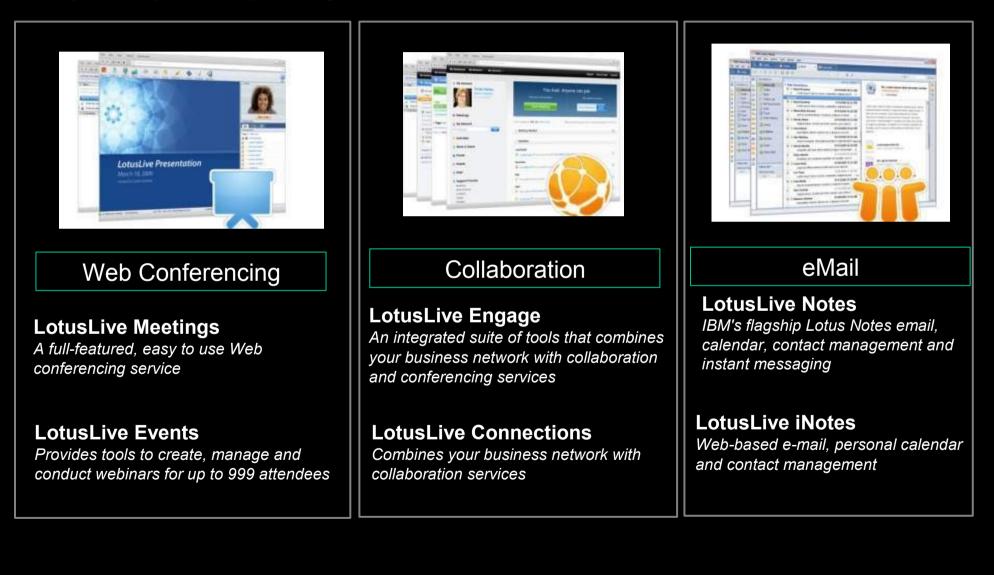

## The LotusLive Portfolio

LotusLive provides integrated, Cloud-based email, web conferencing, instant messaging, file sharing, relationship management and project tracking that enables you to work with anyone from anywhere -- all with IBM's focus on security, reliability and enterprise integration.