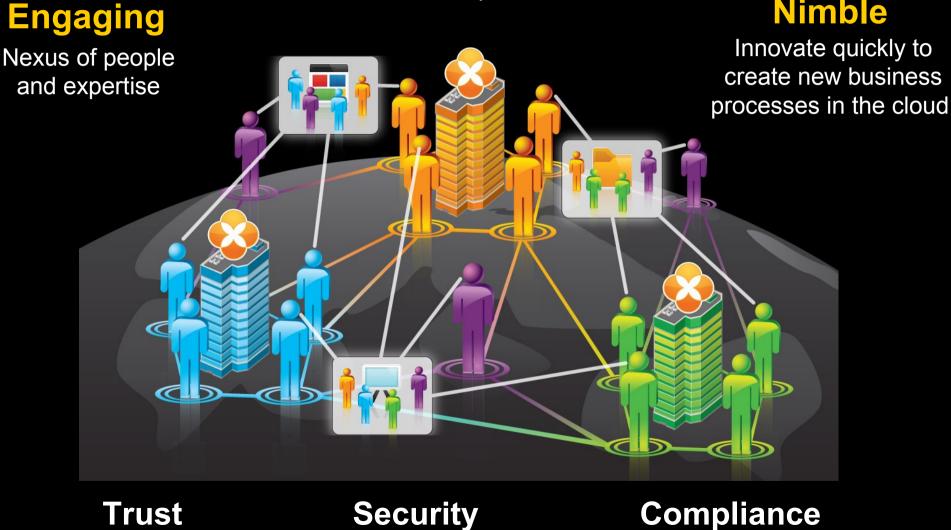

#### **Transparent**

Work in a security rich environment outside or inside the company to solve business problems

Nimble

## LotusLive enables social business in the Cloud