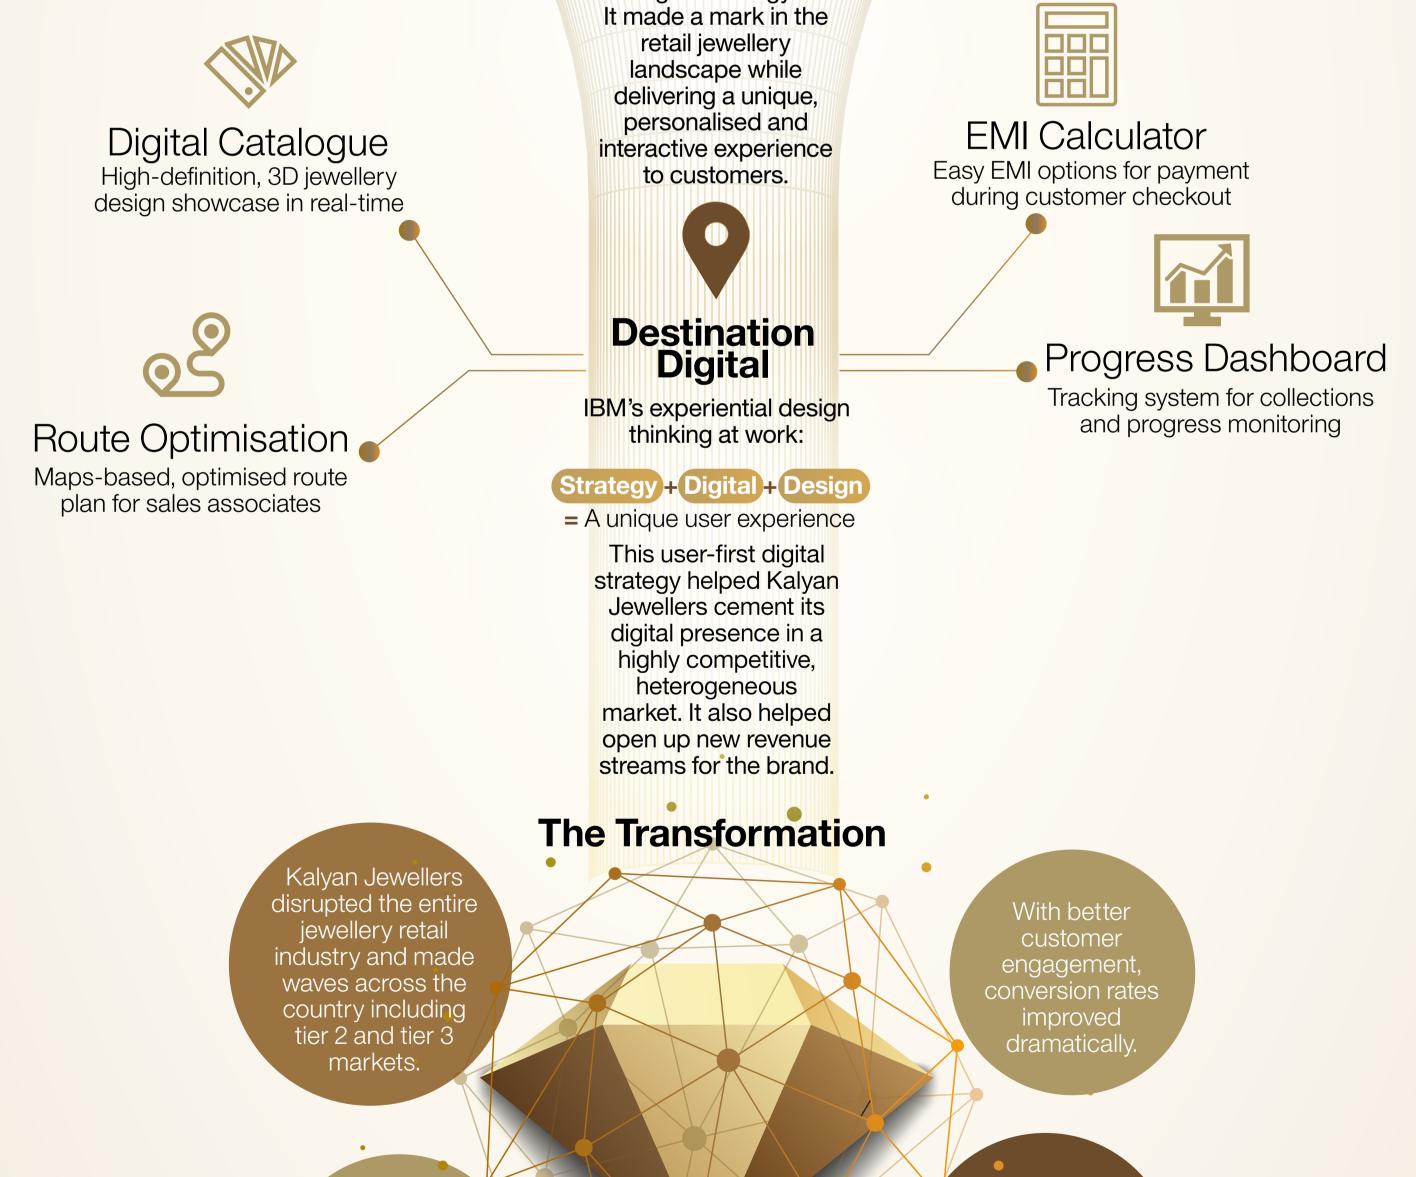

## **Enter IBM**

Kalyan Jewellers leveraged the power and flexibility of IBM Cloud, Mobility and Analytics solutions to develop a powerful digital strategy.

Kalyan Jewellers

Sales associates clocked a 100% increase in client visits with smart route planning.

delighted customers with a seamless digital journey improving brand awareness and loyalty.

With a digital strategy that focused purely on customer-centricity and resolving pain points, IBM was able to help Kalyan Jewellers set a benchmark in digital transformation.