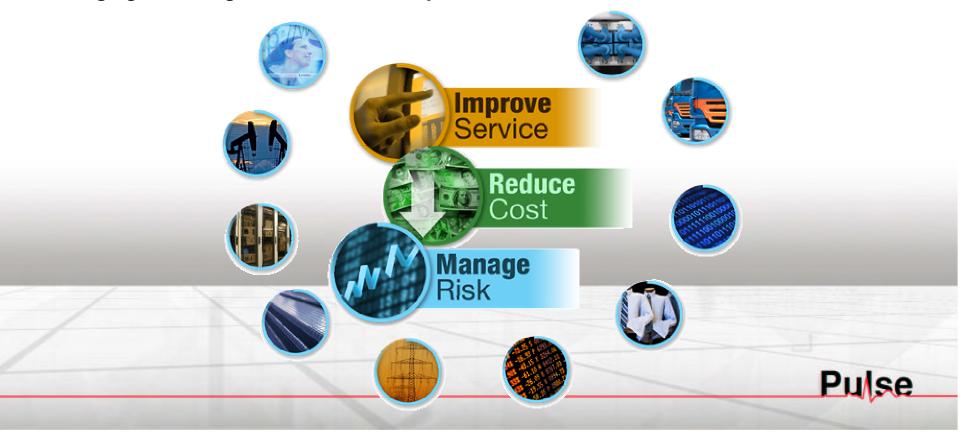

### **IBM Service Management Industry Solutions**

- Utilities
- Chemicals & Petroleum
- Telecommunications
- Retail

- Banking
- Electronics
- Manufacturing