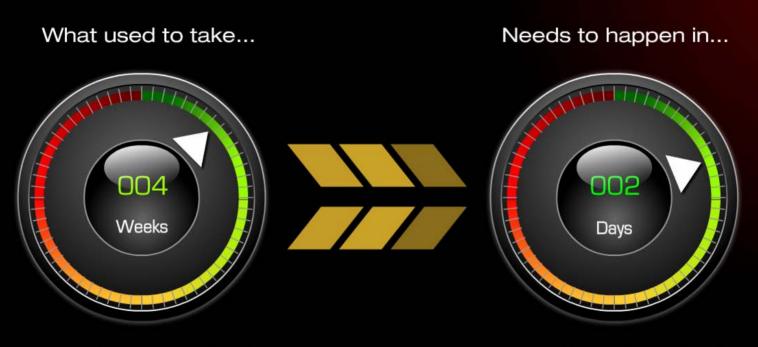

#### **Developing Smarter Manufacturing Operations**

Reduction in scheduling time from 2 days to 15 minutes Empowered business leaders dynamically optimize production

> Optimizing production processes in real-time