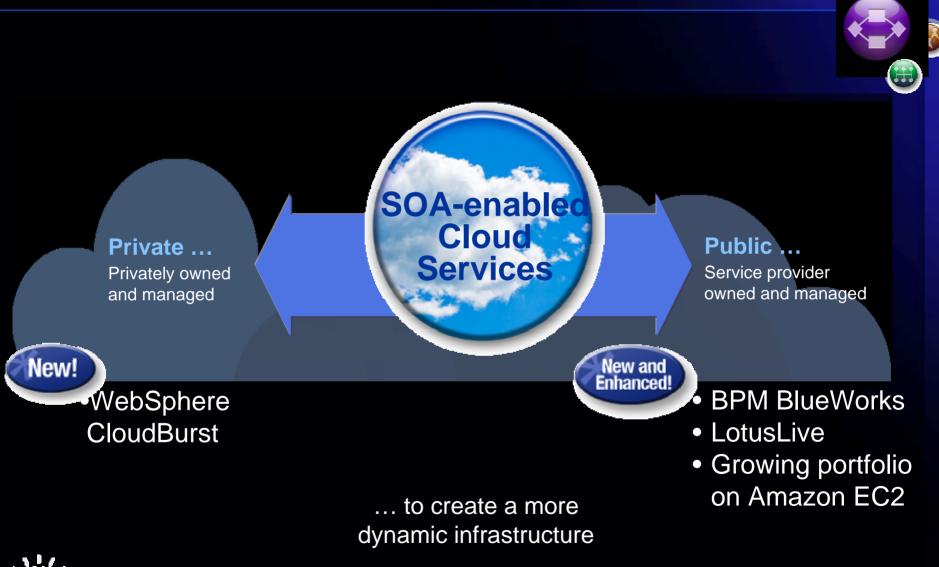

#### Smart SOA Means Leveraging Cloud Services

# Introducing V CloudBur

Fast deployment and repeatability

Pre-defined patterns

Track usage for charg and management repo

Cost-effective, secure

bSphere New! liance 12]

Automating Cloud Development