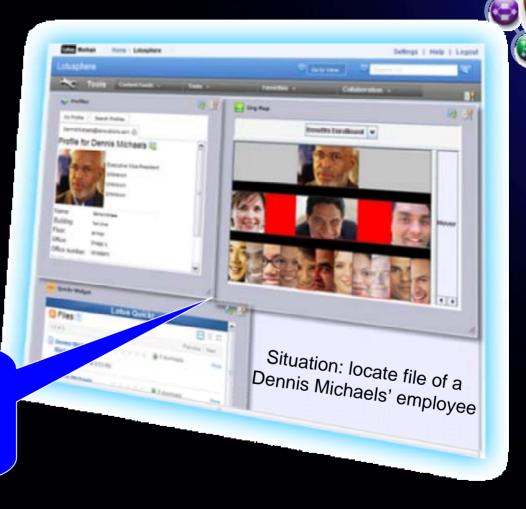

### Situational Applications for Smarter Collaboration

- Empower knowledge workers
- Build applications on a self-service basis
- Assemble information quickly for specific business situations

**Solution App:** 

Mash content from

3 different data

feed sources

WebSphere Portal, IBM Mashup Center and WebSphere sMash on Amazon EC2