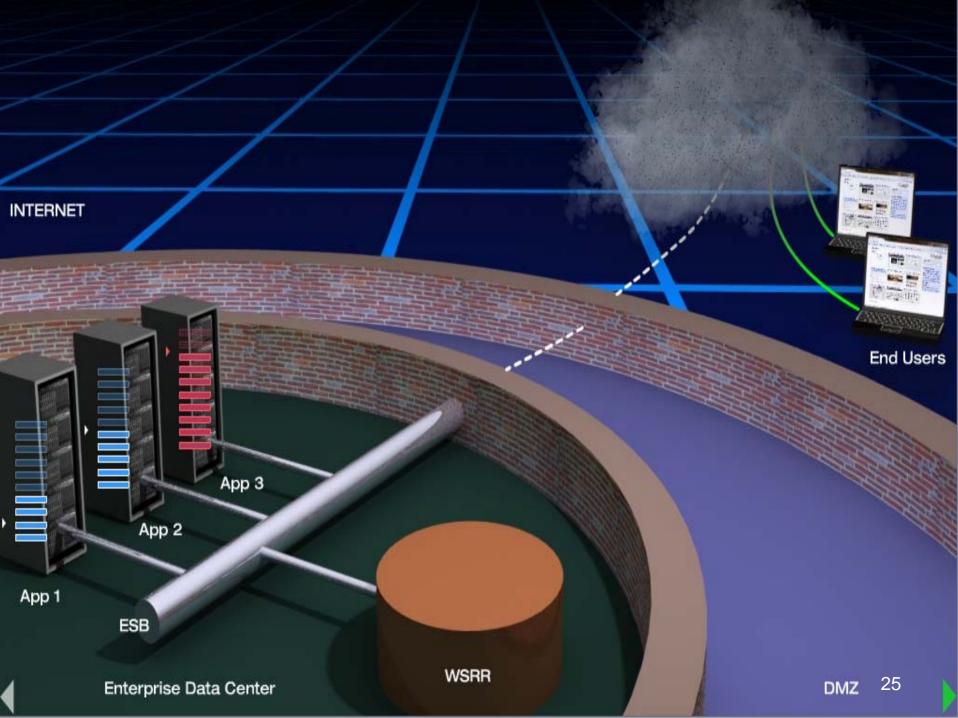

marter



Enhanced! IBM SOA Infrastructure Healthcheck

#### Smart SOA Means Reusing Existing Investments

#### CICS Enhanced! The Platform for New Workloads

- Event processing without application changes
- Bringing mission critical transaction serving to the Web







TBM DB2 v9.7 Rational Toolkit for Reuse and Service Enablement WebSphere Service Registry & Repository

#### **Smart SOA Means Rapid Integration**





# **SOA** Appliances

- Rapid Time to Value
- Expanded Community
- Extending Connectivity Leadership

ndustry Support

#### Smart SOA Means Leveraging Cloud Services

# Introducing V CloudBur

Fast deployment and repeatability

Pre-defined patterns

Track usage for charg and management repo

Cost-effective, secure

bSphere New! liance 12]





Automating Cloud Development



### **Build Skills with INNOV8 for Smart Work**

#### Web-based version now available for customers and partners



- Smart Supply Chain
- Smart Traffic Flow
- Smart Telco Customer Service

#### **Pilot:**

- **Farmers Insurance**
- MIT
- **Prolifics**





#### **Smart Work for a Smarter Planet**



- Visit the <u>Smart Work</u> webpage
- Call IBM to do a SOA Assessment
- Follow the conversation on twitter.com/SmartSOA & twitter.com/Sandy\_Carter
- Try out the <u>SOA Sandbox</u>

27



May 2-7, 2010 Venetian Resort & Casino - Las Vegas