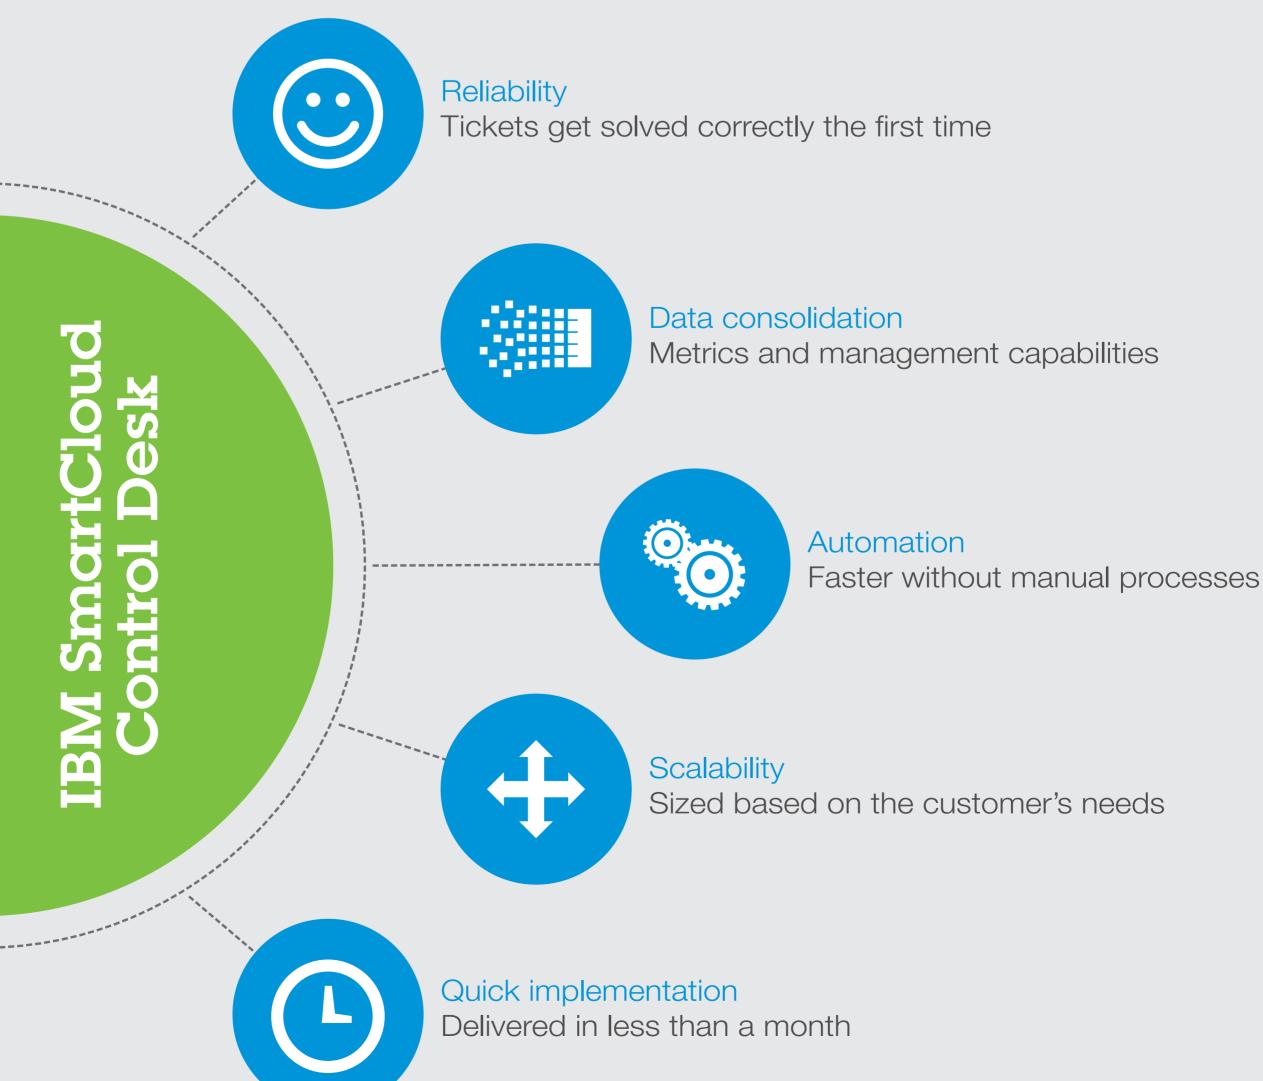

IBM SmartCloud Control Desk

An industry study indicates that with

## boosting performance, customers:

the reason why IBM SmartCloud Control Desk is the base on which we want to build our future value creation for our customers."

"IBM SmartCloud Control Desk helped us to automate our knowledge management. It

helped us to build very strong metrics and data for our future analytics also. And this is