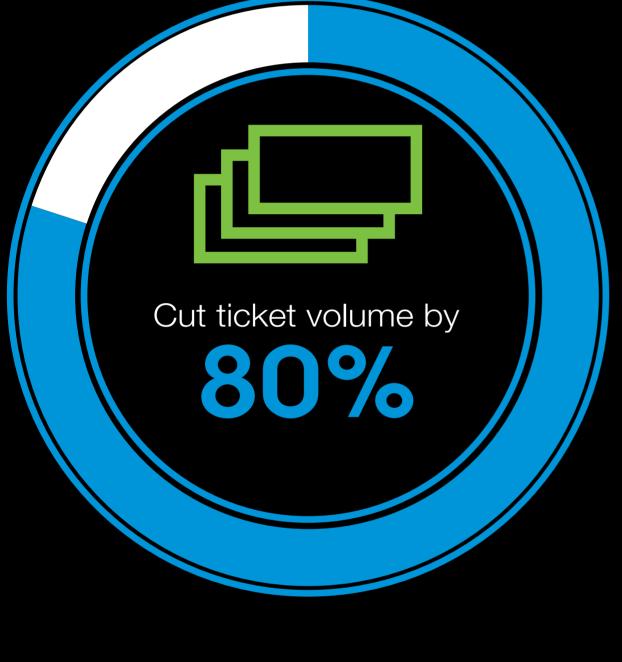

## boosting performance, customers:

the reason why IBM SmartCloud Control Desk is the base on which we want to build our future value creation for our customers."

"IBM SmartCloud Control Desk helped us to automate our knowledge management. It