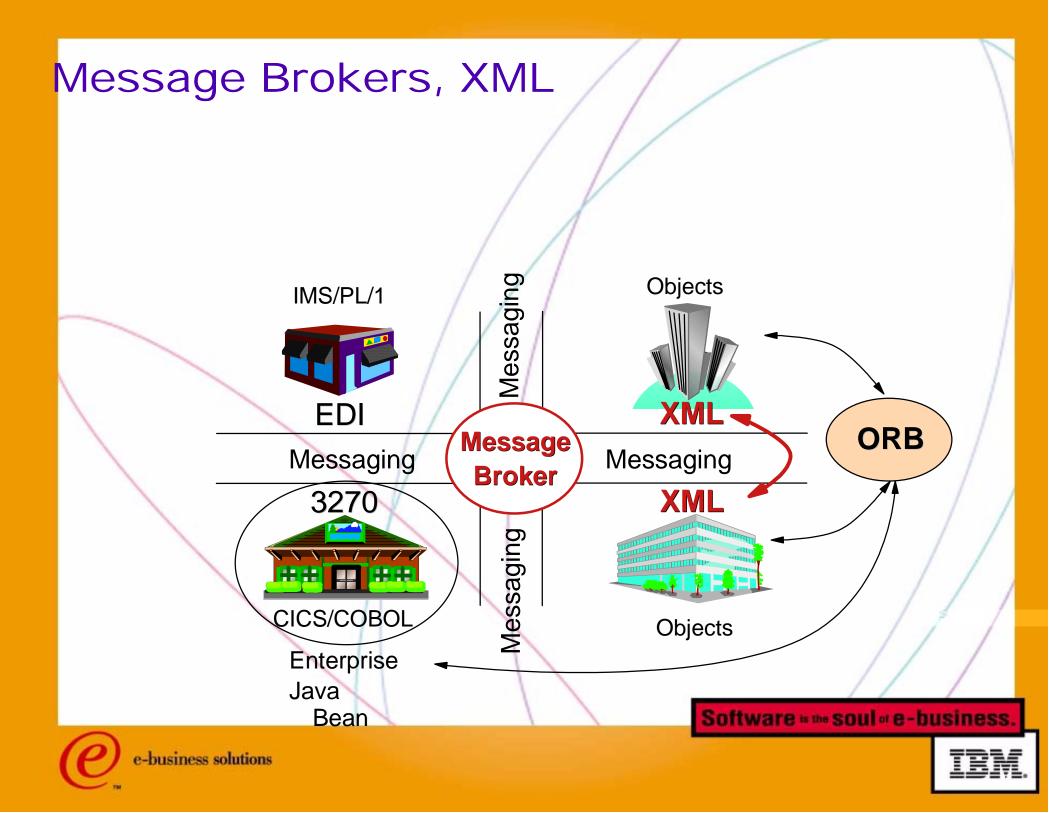

## Objects for new buildings / Messaging for the roads

But messaging plays best for the extended enterprise integration

## **Characteristics**

- Multi-platform
- Both legacy and new —
- Business critical
- Unavailable systems
- Continuous change
- Resources outside
  your control

## Technology requirement

- Works with every platform
- Works with every technology
- Reliability
  - Asynchronous capability
  - Flexibility
  - You don't need to change it