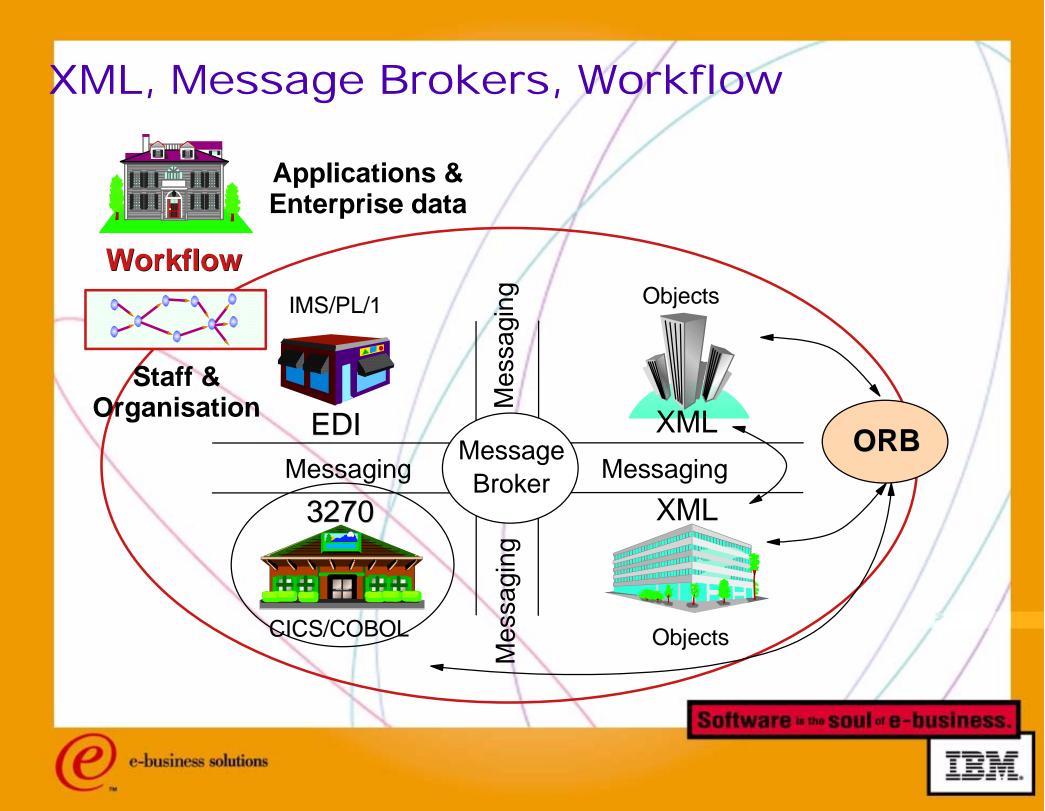

## Objects for new buildings / Messaging for the roads

But messaging plays best for the extended enterprise integration

## **Characteristics**

- Multi-platform
- Both legacy and new —
- Business critical
- Unavailable systems
- Continuous change
- Resources outside
  your control

## Technology requirement

- Works with every platform
- Works with every technology
- Reliability
  - Asynchronous capability
  - Flexibility
  - You don't need to change it