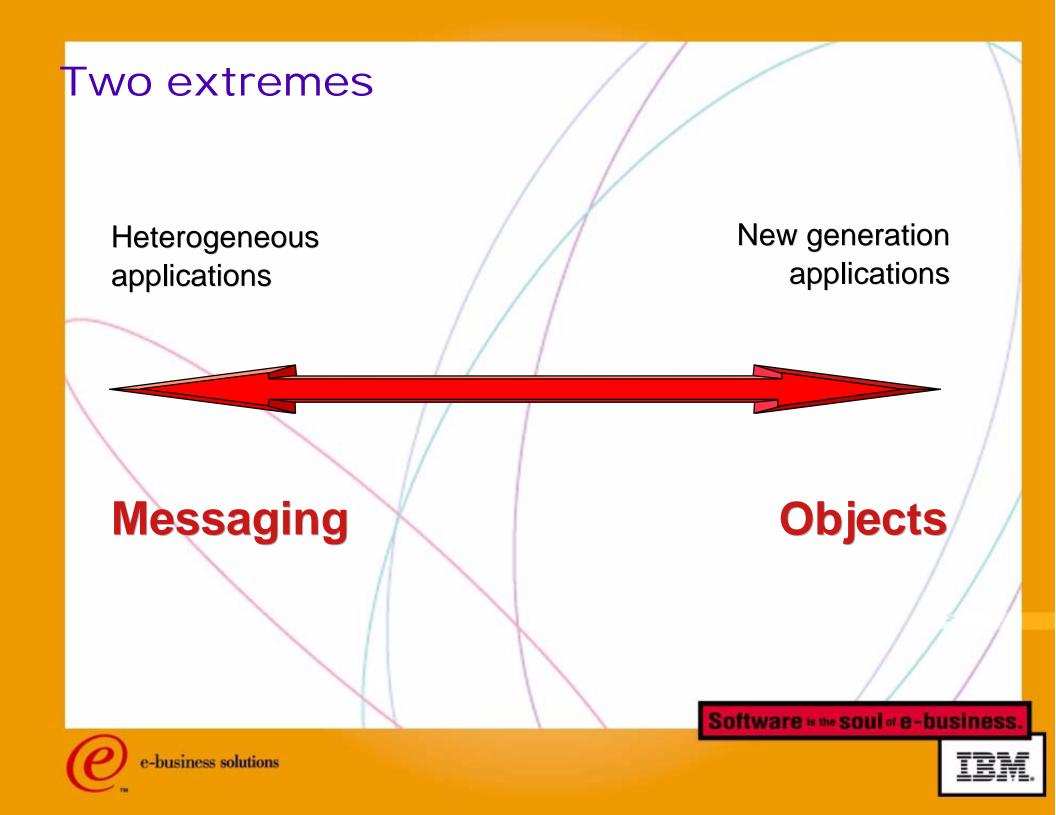

## Objects for new buildings / Messaging for the roads

But messaging plays best for the extended enterprise integration