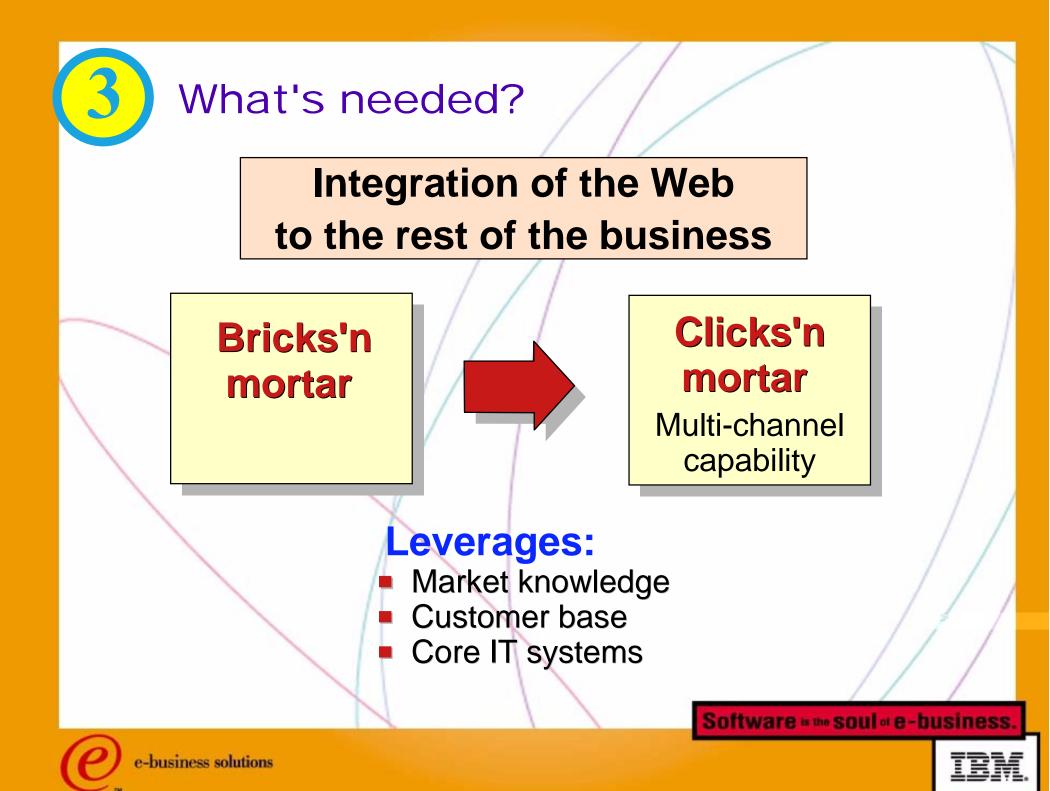

## Each new customer front-end and corporate back-end becomes more difficult to integrate

**Customer-Facing Front-End Systems** 