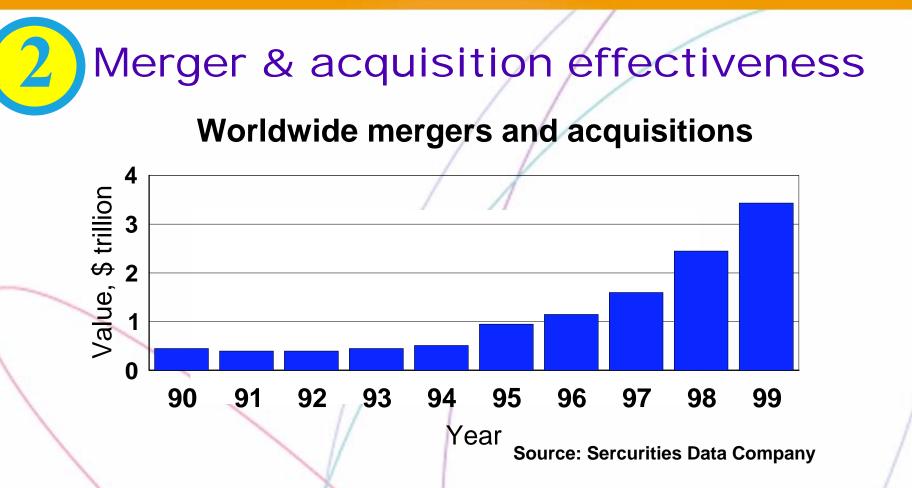

Software is the soul of e-business.

"Study after study of past merger waves has shown that <u>two of every three deals have not worked</u>... ...In particular, many recent mergers have been undone by the presumption that I.T. is easy to mesh together."

- The Economist, 'After the deal', Jan. 9th, 1999

Software is the soul or e-business.