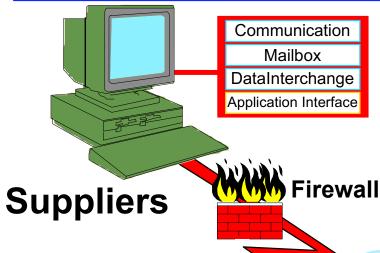

#### **DataInterchange - Implementation**

- Started EDI implementation with DataInterchange v1.0
- Currently using DI v1.5 and testing DI v2.1
- Current staff: 2 mappers and 6 administrators
- Approximately 500 TP's enabled before Forms Exchange, now have over 4,000 TP's enabled

#### **Internet EDI: The Whole Story**

- Tracking
- Acknowledgment
- Mailboxes
- Availability
- Support

- Encryption and Authentication
- Decryption
- Authorization
- Firewalls

Internet