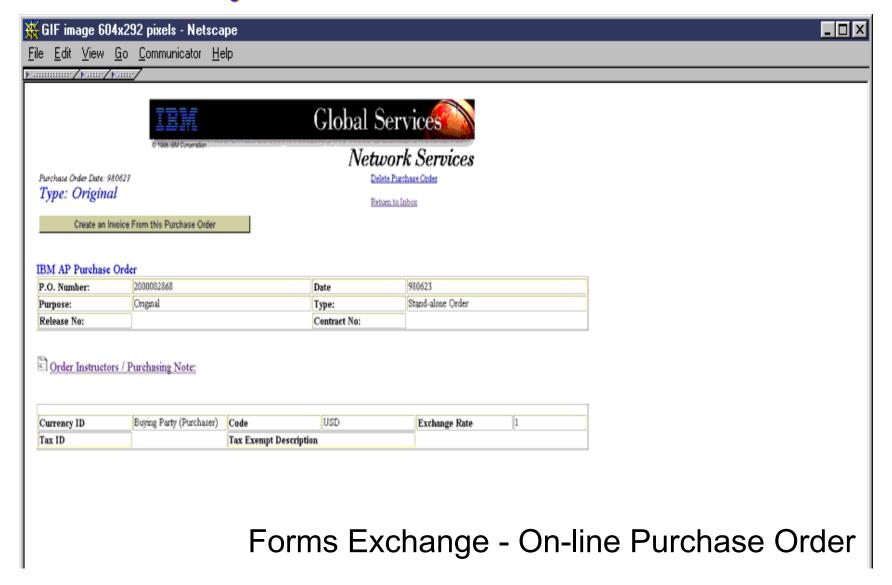

#### Forms Exchange: Roles and Responsibilities

| IBM Global Services                                                                                                                                             | IBM Procurement                                                                                                                             | Suppliers                                                                              |
|-----------------------------------------------------------------------------------------------------------------------------------------------------------------|---------------------------------------------------------------------------------------------------------------------------------------------|----------------------------------------------------------------------------------------|
| <ul> <li>Manage Forms     Exchange service</li> <li>Provide sample forms</li> <li>Customize forms</li> <li>Mapping</li> <li>Trading Partner enabling</li> </ul> | <ul> <li>Provide form layout</li> <li>Provide EDI<br/>Implementation Guide</li> <li>Pay for form<br/>development and<br/>mapping</li> </ul> | <ul> <li>Register</li> <li>Send and receive forms</li> <li>Pay for services</li> </ul> |