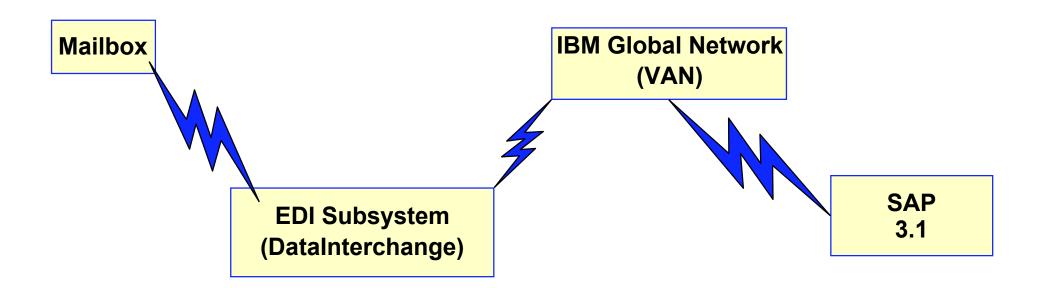

#### **DataInterchange - Implementation**

- Started EDI implementation with DataInterchange v1.0
- Currently using DI v1.5 and testing DI v2.1
- Current staff: 2 mappers and 6 administrators
- Approximately 500 TP's enabled before Forms Exchange, now have over 4,000 TP's enabled