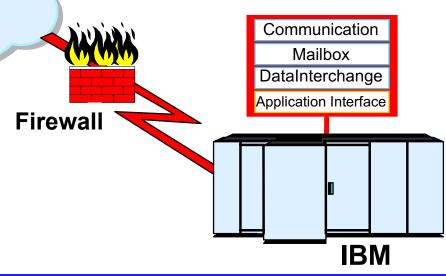

#### **DataInterchange - Implementation**

- Started EDI implementation with DataInterchange v1.0
- Currently using DI v1.5 and testing DI v2.1
- Current staff: 2 mappers and 6 administrators
- Approximately 500 TP's enabled before Forms Exchange, now have over 4,000 TP's enabled

#### **Internet EDI: The Whole Story**

- Tracking
- Acknowledgment
- Mailboxes
- Availability
- Support

- Encryption and Authentication
- Decryption
- Authorization
- Firewalls

Internet