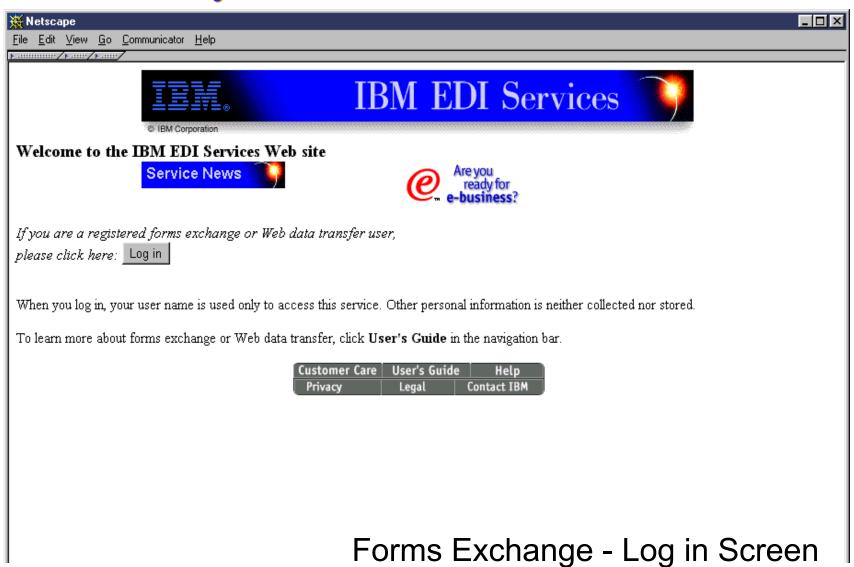

#### Forms Exchange: Roles and Responsibilities

| IBM Global Services                                                                                                                                             | IBM Procurement                                                                                                                             | Suppliers                                                                              |
|-----------------------------------------------------------------------------------------------------------------------------------------------------------------|---------------------------------------------------------------------------------------------------------------------------------------------|----------------------------------------------------------------------------------------|
| <ul> <li>Manage Forms     Exchange service</li> <li>Provide sample forms</li> <li>Customize forms</li> <li>Mapping</li> <li>Trading Partner enabling</li> </ul> | <ul> <li>Provide form layout</li> <li>Provide EDI<br/>Implementation Guide</li> <li>Pay for form<br/>development and<br/>mapping</li> </ul> | <ul> <li>Register</li> <li>Send and receive forms</li> <li>Pay for services</li> </ul> |