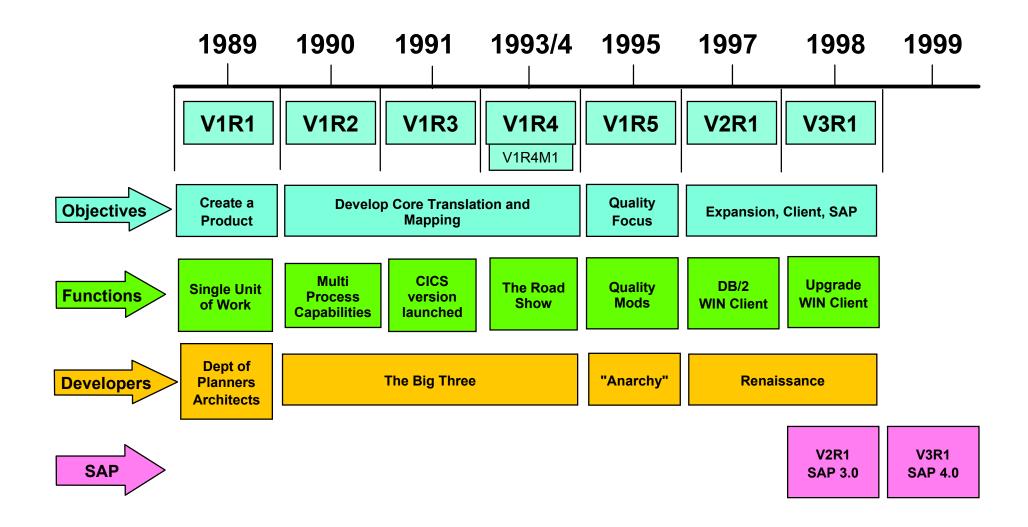

Anthony Lewitt?





"In the Beginning...."

# When was DataInterchange first released?

◆ (HINT: "Hang Ten with DI...")





DI1949

"In the Beginning...."

## April 1989

#### DataInterchange is Launched





DI1950

#### **A Decade of Innovation**

- "Location, Location, Location"
  - First developed in Atlanta, GA
  - Development moved to Tampa, FL in 1991
  - Our Customers are Worldwide





## **A Decade of Innovation...**

- Meeting with you, our users!
  - Invaluable!
    - → 1994: Orlando, FL
    - → 1995: San Diego, CA
    - → 1996: Miami, FL
    - → 1997: San Francisco, CA
    - → 1998: St. Petersburg, FL
    - → 1999: St. Petersburg, FL
    - $\rightarrow$  2000: tbd (sense a trend?)
  - 6 year veterans?
    - Individuals
    - Companies



#### **A Decade of Innovation...**



DI1953/1

## **A Decade of Innovation...**

#### Accomplishments

- Since we last met
  - SAP Certification on DI 3.1 MVS/CICS
  - Enhanced the DataInterchange WEB Site
    - -http://www.ibm.com/services/e-business/datainterchange
    - -http://edi.services.ibm.com/datainterchange
  - Continued downward trend on Problems Reported and PTFs

#### e-Business enablement within IBM

- Using DI to enable our business...
  - IBM Procurement
  - IBM Printer Systems Company
- EDI Consulting
- IBM and AT&T







## How DI does it

- The Best Customers
- The Best Developers
- The Best Support Staff





## **The New Millennium**



Soaring to new heights....

- XML and EDI
- ERP/Application integration
- Internet enabled communications
- Continue Quality Focus
- OS/390