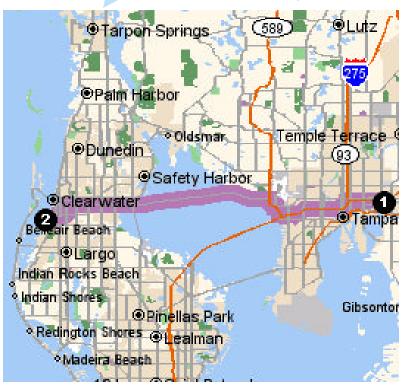

#### **Directions:**

Proceed West on State Road 60, over the Courtney Campbell Causeway to Clearwater. Continue 4.6 miles West on S.R. 60, also known as Gulf-to-Bay Blvd., to the "Beaches Bypass." From this intersection, go straight for another 1.5 miles and turn left on Ft. Harrison Ave. Travel South 1.2 miles to Belleview Blvd., and turn right. Follow the signs to the Belleview Biltmore Resort and Spa.