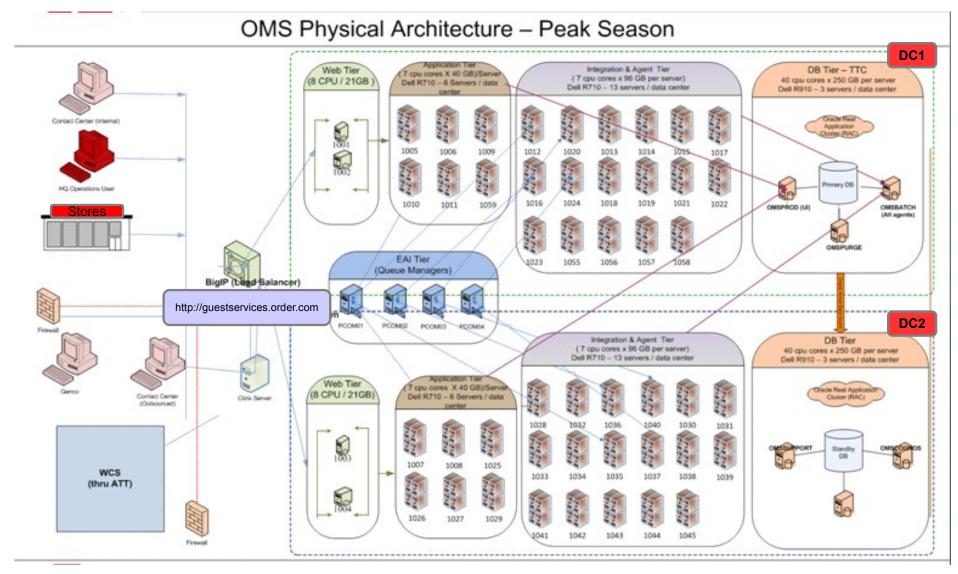

#### Architecture Details

- 44 Virtual Environments
- Application Server: Websphere Application Server
  - 4 Clusters / Total 32 WAS instances
- Agent + Integration Servers
  - 180 JVM instances
- Database: Oracle 11g R2
  - Oracle Data Guard Active/Passive
  - 3 Node RAC
- Integration: IBM MQ v7
  - 4 Active MQ Managers