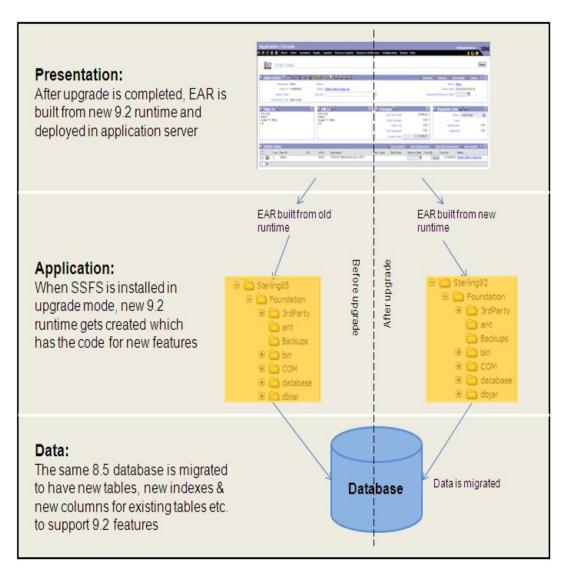

# **Overview of SSFS 9.2 Upgrade**

- File upgrade + Data migration
- Two types of Upgrade
  - Single hop -> 8.5 to 9.0 (when customer wants to upgrade from 8.5 to 9.0)
  - Multi hop -> 8.5 to 9.0 to 9.1 to 9.2 (when customer wants to upgrade from 8.5 to 9.2)
- File upgrade
  - New foundation runtime gets created
  - Extensions from old runtime gets copied to new runtime
- Data migration
  - Schema migration
  - Factory setup migration
  - Custom data migration