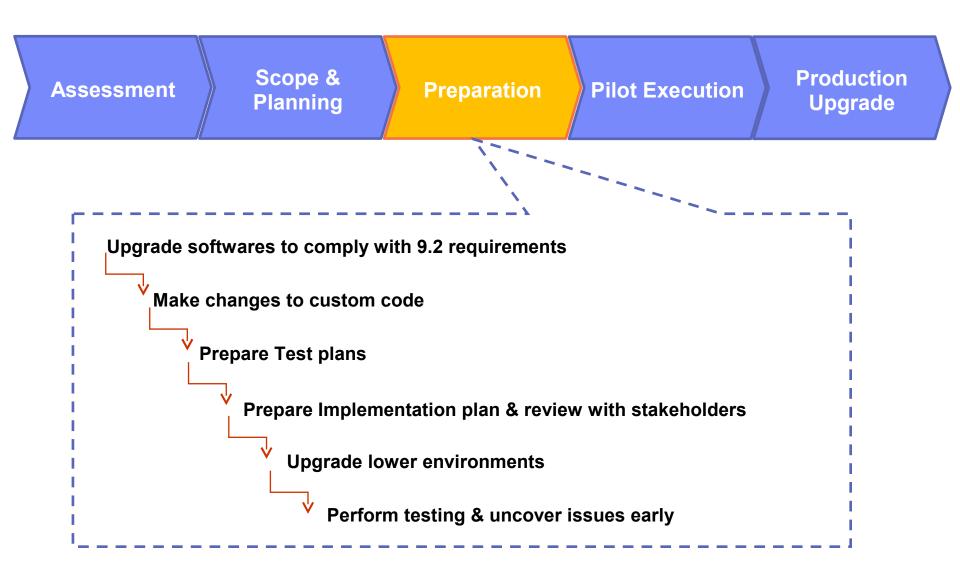

OR ITS AFFILIATES OR ITS OR THEIR SUPPLIERS AND/OR LICENSORS); OR
  - ALTERING THE TERMS AND CONDITIONS OF THE APPLICABLE LICENSE AGREEMENT GOVERNING THE USE OF IBM SOFTWARE.



- Overview of Sterling 9.2 Upgrade
- Upgrade phases
- High level upgrade steps
- Upgrade Strategy
- Performance Considerations
- Case Study

# **Overview of SSFS 9.2 Upgrade**





- File upgrade + Data migration
- Two types of Upgrade
  - Single hop -> 8.5 to 9.0 (when customer wants to upgrade from 8.5 to 9.0)
  - Multi hop -> 8.5 to 9.0 to 9.1 to 9.2 (when customer wants to upgrade from 8.5 to 9.2)
- File upgrade
  - New foundation runtime gets created
  - Extensions from old runtime gets copied to new runtime
- Data migration
  - Schema migration
  - Factory setup migration
  - Custom data migration





















# **High level Upgrade steps**



#### Verify

- Availability of disk space to install new 9.2 runtime
- Supported versions of database, JDK etc.
- Database parameters as mentioned in upgrade guide
- ...

Install SSFS 9.2 in Upgrade mode

#### **Execute ANT targets:**

- copyextensions
- installPCAs
- initupgrade
- migration-validation

#### **Execute ANT targets:**

- alter-history-tables
- install-history-indexes
- upgrade-history-tables
- run-history-drop









## Key Considerations in defining the Upgrade Strategy

- Dependency on the Supported Stack
- Fix Pack Reconciliation
- Client Specific Pre-Releases
- JSP Reconciliation
- Regression Test Cases
- Change in Build script
- Number of Non-Production Environments
- Dependency on 3<sup>rd</sup> Party Software's
- Applicati