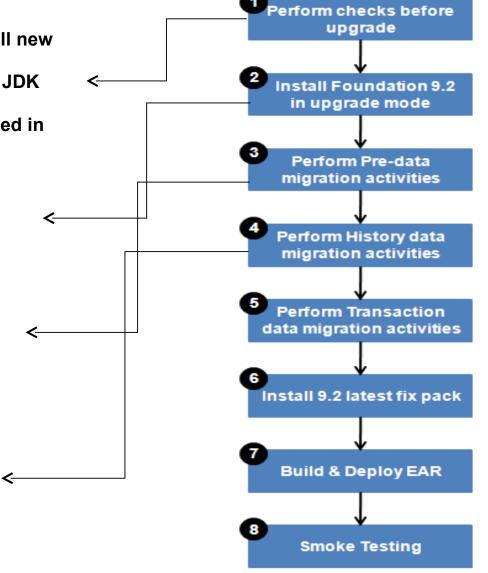

# **High level Upgrade steps**

#### Verify

- Availability of disk space to install new 9.2 runtime
- Supported versions of database, JDK etc.
- Database parameters as mentioned in upgrade guide
- ...

Install SSFS 9.2 in Upgrade mode

#### **Execute ANT targets:**

- copyextensions
- installPCAs
- initupgrade
- migration-validation

#### **Execute ANT targets:**

- alter-history-tables
- install-history-indexes
- upgrade-history-tables
- run-history-drop