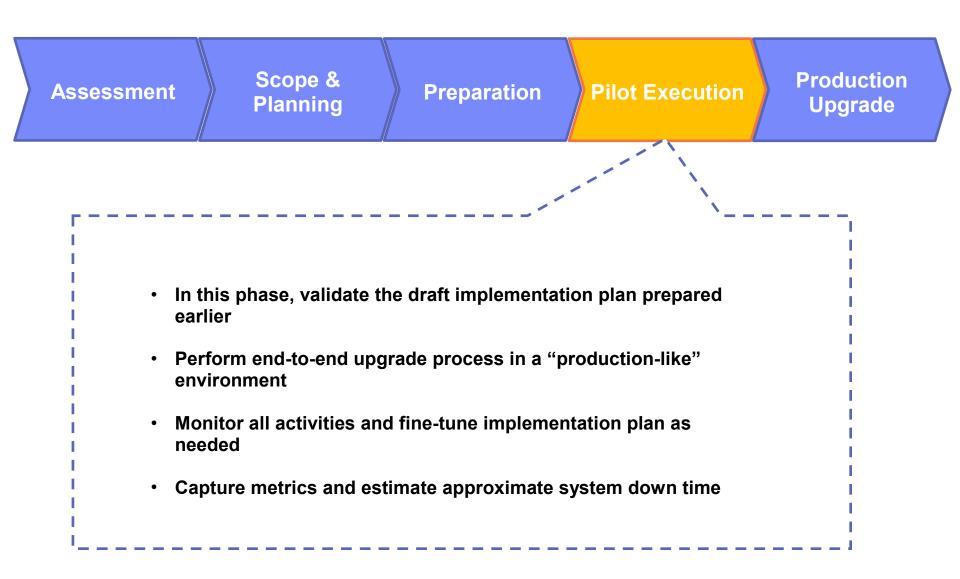

# **High level Upgrade steps**

#### Verify

- Availability of disk space to install new 9.2 runtime
- Supported versions of database, JDK etc.
- Database parameters as mentioned in upgrade guide
- ...

Install SSFS 9.2 in Upgrade mode

#### **Execute ANT targets:**

- copyextensions
- installPCAs
- initupgrade
- migration-validation

#### **Execute ANT targets:**

- alter-history-tables
- install-history-indexes
- upgrade-history-tables
- run-history-drop