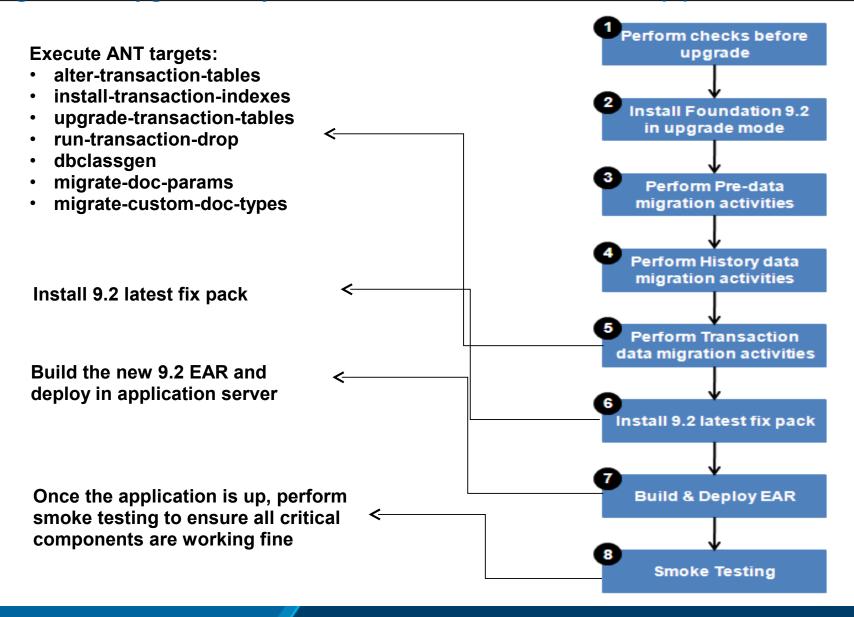

# **High level Upgrade steps**

#### Verify

- Availability of disk space to install new 9.2 runtime
- Supported versions of database, JDK etc.
- Database parameters as mentioned in upgrade guide
- ...

Install SSFS 9.2 in Upgrade mode

#### **Execute ANT targets:**

- copyextensions
- installPCAs
- initupgrade
- migration-validation

#### **Execute ANT targets:**

- alter-history-tables
- install-history-indexes
- upgrade-history-tables
- run-history-drop