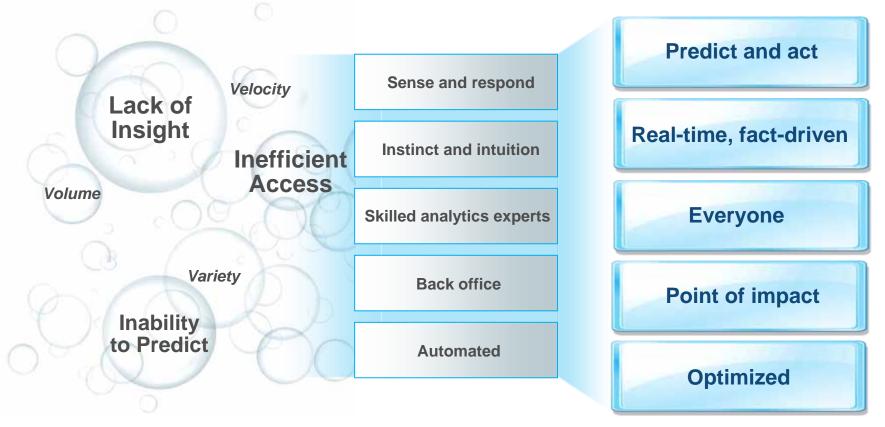

#### Lack of Insight

1 in 3 managers frequently make critical decisions without the information they need

#### **Inefficient Access**

1 in 2 don't have access to the information across their organization needed to do their jobs

#### **Inability to Predict**

3 in 4 business leaders say more predictive information would drive better decisions

## **SPSS: A Leader in Predictive Analytics**

- Unique data collection
- Text and data mining
- Advanced statistics
- Predictive solutions
- Rich expertise

Moves beyond Sense & Respond to Predict & Act... At the time and point of impact!