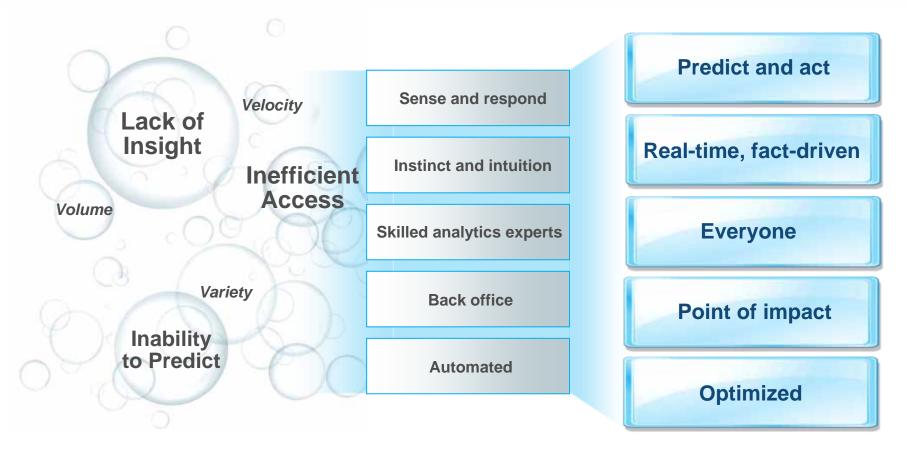

## Transform Your Organization with Information

Variety of Information

Velocity of Decision Making

#### Lack of Insight

1 in 3 managers frequently make critical decisions without the information they need

#### **Inefficient Access**

1 in 2 don't have access to the information across their organization needed to do their jobs

#### **Inability to Predict**

3 in 4 business leaders say more predictive information would drive better decisions

## **SPSS: A Leader in Predictive Analytics**

- Unique data collection
- Text and data mining
- Advanced statistics
- Predictive solutions
- Rich expertise

Moves beyond Sense & Respond to Predict & Act... At the time and point of impact!