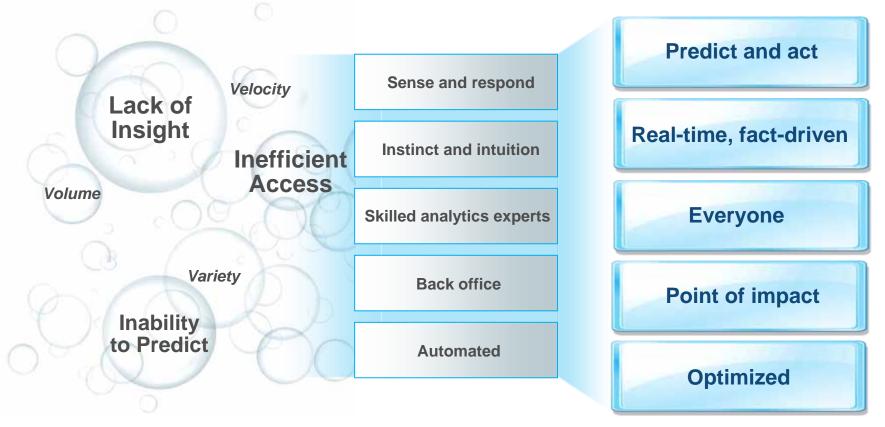

#### Lack of Insight

1 in 3 managers frequently make critical decisions without the information they need

#### **Inefficient Access**

1 in 2 don't have access to the information across their organization needed to do their jobs

#### **Inability to Predict**

3 in 4 business leaders say more predictive information would drive better decisions