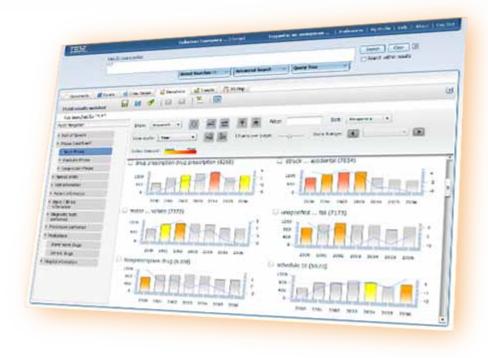

### **Content Analytics**

| Help for guery syntax                            | _                                                                                                                                                                                                                                                                                                                                                                                                                         |                                              |
|--------------------------------------------------|---------------------------------------------------------------------------------------------------------------------------------------------------------------------------------------------------------------------------------------------------------------------------------------------------------------------------------------------------------------------------------------------------------------------------|----------------------------------------------|
| **                                               |                                                                                                                                                                                                                                                                                                                                                                                                                           | Search Clear ?<br>Search within results      |
|                                                  | Saved Searches (0)   Advanced Search  Query Tree                                                                                                                                                                                                                                                                                                                                                                          |                                              |
| 🕒 Documents 🛛 💥 Facets 🛛 🛁 T                     | ime Series 🔀 Deviations 🛃 Trends 📑 2D Map                                                                                                                                                                                                                                                                                                                                                                                 |                                              |
| Results 1-10 of 3000<br>(363562 results matched) | View by file Results per 123                                                                                                                                                                                                                                                                                                                                                                                              | <u>45678910</u> • • ?                        |
| You searched for "*:*"                           |                                                                                                                                                                                                                                                                                                                                                                                                                           |                                              |
| Facet Navigation                                 | Relevance Date Title                                                                                                                                                                                                                                                                                                                                                                                                      | Source                                       |
|                                                  | 100.00% 8/20/09 <u>MAUDE-967394.xml</u>                                                                                                                                                                                                                                                                                                                                                                                   | 🚽 Windows file syster 📥                      |
| Part of Speech                                   | 967394 4258738 D PATIENT INITIATED TO TREATMENT IMMEDIATELY BECAME DIZZY AND THEN                                                                                                                                                                                                                                                                                                                                         | UNRESPONSIVE, B/P AT                         |
| Phrase Constituent                               | 127-60. REUSED BACK, OXYGEN O2 AT 44MM. PATIENT RESPONSIVE AND B/P 130/64. TREATMENT<br>INCIDENT, Abnormal                                                                                                                                                                                                                                                                                                                |                                              |
| Named entity                                     |                                                                                                                                                                                                                                                                                                                                                                                                                           |                                              |
| <ul> <li>Report Information</li> </ul>           |                                                                                                                                                                                                                                                                                                                                                                                                                           |                                              |
| Device Information                               | 100.00% 8/20/09 <u>MAUDE-967397.xml</u>                                                                                                                                                                                                                                                                                                                                                                                   | Windows file syster                          |
| Manufacturer Information                         | 967397 4272299 D A 10 MINUTES POST INITIATION, PATIENT'S EYES ROLLED UP B/P DROPPED TO                                                                                                                                                                                                                                                                                                                                    |                                              |
| <ul> <li>Patient Information</li> </ul>          | ADDITIONAL NS 300CC GIVEN. IMMEDIATELY POST RB BECAME ALERT AND VERBALLY RESPONSIVE                                                                                                                                                                                                                                                                                                                                       | E WITHOUT RECOLLECTI                         |
| Hazzards                                         | IMPROVED TO 144/62. PRE TX B/P-113/61, PC 66 RG. O2 GIVEN AT 34 MIN VIA NASAL CANNULA. I<br>CONTINUED USING THE SAME DIALYZER WITHOUT ANY FURTHER INCIDENCE. SEE SCANNED PAGE                                                                                                                                                                                                                                             |                                              |
|                                                  | 100.00% 8/20/09 <u>MAUDE-928647.xml</u>                                                                                                                                                                                                                                                                                                                                                                                   | )Windows file syster                         |
|                                                  | 928647 4025930 N PHYSIO-CONTROL, INC. EVALUATED THE DEVICE. THE ROOT CAUSE COULD NO<br>INVESTIGATE THE COMPLAINT. IT WAS REPORTED THAT THE DEVICE WAS USED TO ATTEMPT TO<br>DNR AVAILABLE. THE LP 5000 GAVE A CONNECT ELECTRODES ALARM WHEN USED WITH TWO DIF<br>NOT AVAILABLE FOR USE. THE PATIENT EXPIRED. ACCORDING TO THE VOLUNTEER FIRE DEPT, TH<br>TO ATTEMPTS TO RESUSCITATE. EKG/ECG analysis, failure to perform | O RESUSCITATE A FEMA<br>FERENT SETS OF ELECT |
|                                                  | 100.00% 8/20/09 <u>MAUDE-928661.xml</u>                                                                                                                                                                                                                                                                                                                                                                                   | )Windows file syster                         |
|                                                  | 928661 4045089 D THE MFR REP REPORTED, PRIOR TO SURGERY, THE PT WAS NOT ABLE TO SPE<br>AND THE PT HAD A HISTORY OF FALLING IN HOME THREE TIMES PER DAY. THE REP CONSULTED V<br>CONDITION; THE HCP DECIDED TO PROCEED WITH THE TRIAL. THE PT WAS INFORMED THAT THE                                                                                                                                                         | VITH THE HCP PRIOR TO                        |