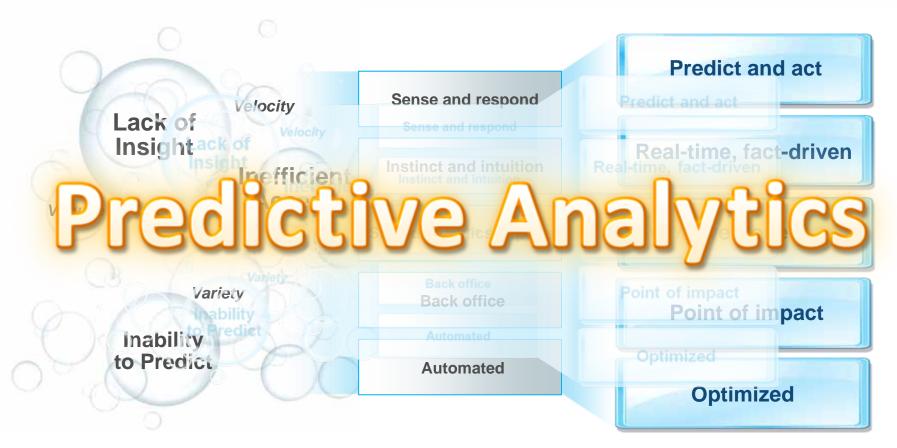

## Transform Your Organization with Information

Variety of Information

Velocity of Decision Making

#### Lack of Insight

1 in 3 managers frequently make critical decisions without the information they need

#### **Inefficient Access**

1 in 2 don't have access to the information across their organization needed to do their jobs

#### **Inability to Predict**

3 in 4 business leaders say more predictive information would drive better decisions

## **SPSS: A Leader in Predictive Analytics**

- Unique data collection
- Text and data mining
- Advanced statistics
- Predictive solutions
- Rich expertise

Moves beyond Sense & Respond to Predict & Act... At the time and point of impact!