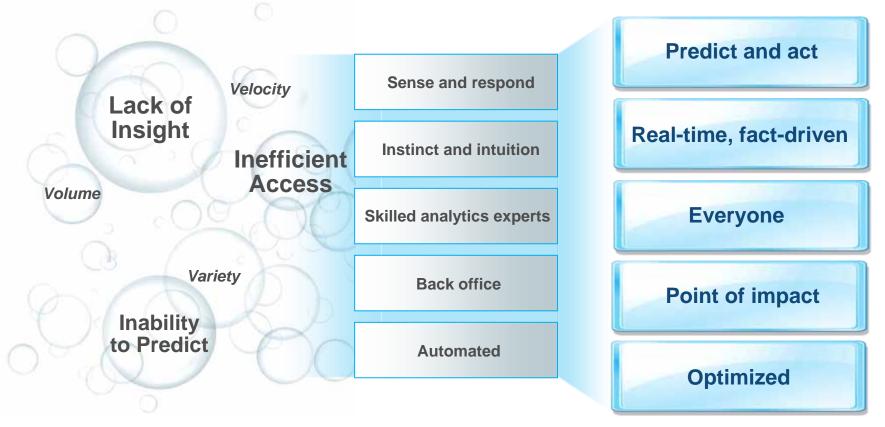

## Transform Your Organization with Information

Variety of Information

Velocity of Decision Making

#### Lack of Insight

1 in 3 managers frequently make critical decisions without the information they need

#### **Inefficient Access**

1 in 2 don't have access to the information across their organization needed to do their jobs

#### **Inability to Predict**

3 in 4 business leaders say more predictive information would drive better decisions

## **SPSS: A Leader in Predictive Analytics**

- Unique data collection
- Text and data mining
- Advanced statistics
- Predictive solutions
- Rich expertise

Moves beyond Sense & Respond to Predict & Act... At the time and point of impact!