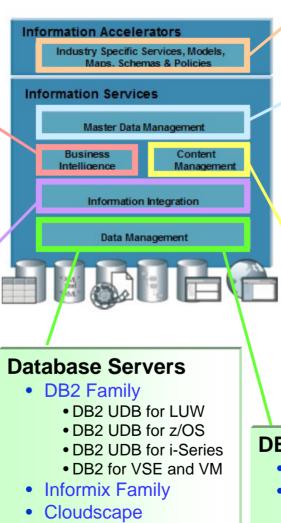

### Information Management in SOA: Architectural Principles

- Decouple applications from data to create application and process agnostic data architecture
  - Data independence
  - Do not hard code data operations in the application
- Encapsulate information operations with information storage into "Information Component"
  - Identify information operations within applications and processes and abstract them out of as common information operations

Enable horizontal integration of information across enterprise

### Information Management in SOA

### **Information Server Backbone**

#### **DB2 and IMS Tools**

- For OS/390 and z/OS
- For Multiplatform

Bari, 20.09.2006