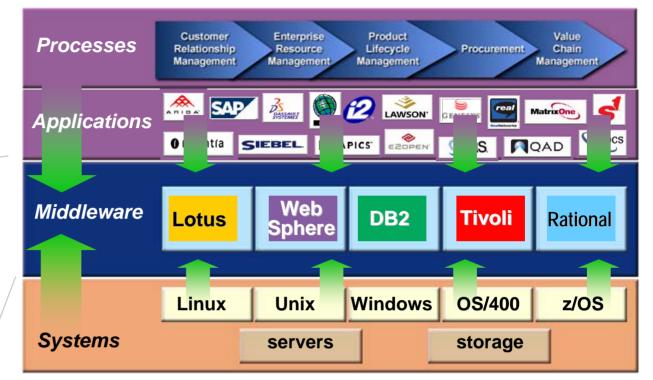

# **IBM middleware**

Human Interaction and Collaboration

- Transactions, Messaging and Integration
- Information Management
- System Management and Security
- Software Development /

Objective: enable business value

#### Strategy: based on

Best of breed acquisitions

Investing in high growth segments

Adding solutions to core mw products cross-industries and industry specific

SOA as foundation for the e-Business On Demand