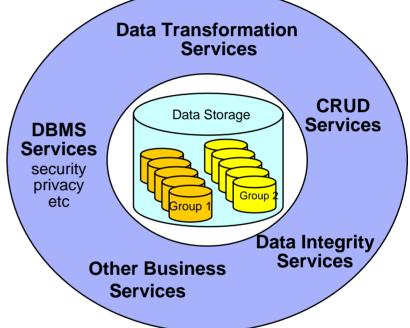

### Information Management in SOA: Architectural Principles

- Decouple applications from data to create application and process agnostic data architecture
  - Data independence
  - Do not hard code data operations in the application
- Encapsulate information operations with information storage into "Information Component"
  - Identify information operations within applications and processes and abstract them out of as common information operations

Enable horizontal integration of information across enterprise

### **Information Server Backbone**