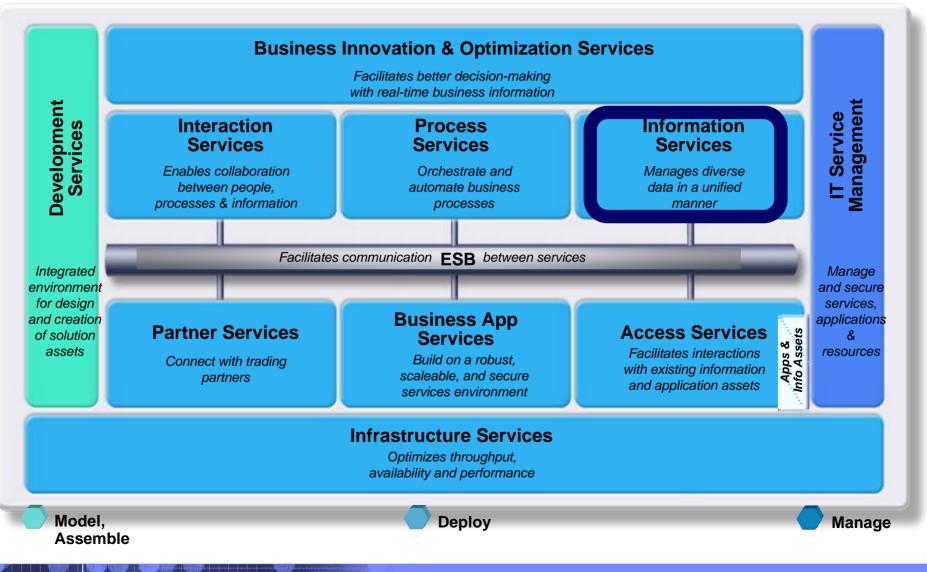

### **IBM SOA Reference Architecture**

### Information Management in SOA: Architectural Principles

- Decouple applications from data to create application and process agnostic data architecture
  - Data independence
  - Do not hard code data operations in the application
- Encapsulate information operations with information storage into "Information Component"
  - Identify information operations within applications and processes and abstract them out of as common information operations

Enable horizontal integration of information across enterprise

### Information Management in SOA