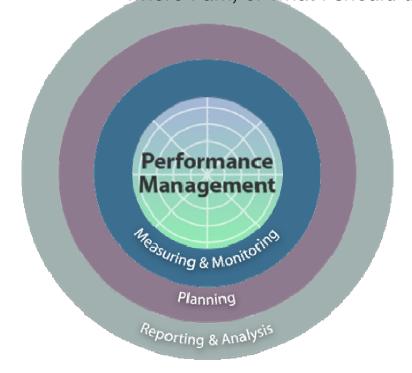

# Can you plan, understand and optimize business performance?

"...How am I supposed to get ahead of the competition? I don't have a good understanding of where I am, or what I should do differently..."