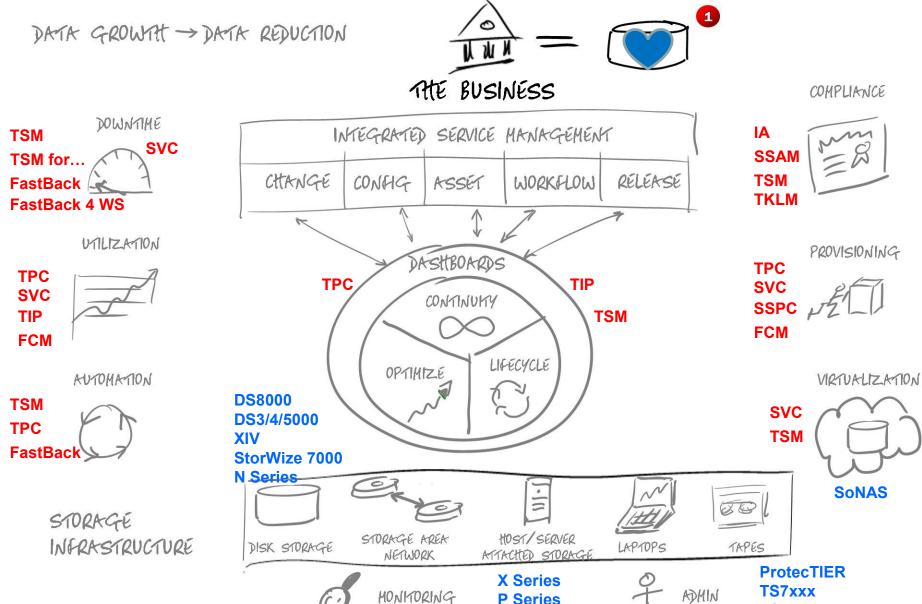

#### Where Tivoli Storage Products Fit.....

**TSM** 

ISC

TPC

TIM

TPC

**TSM** 

**SSPC** 

TS3xxx

**VTFM** 

**P** Series

**I** Series