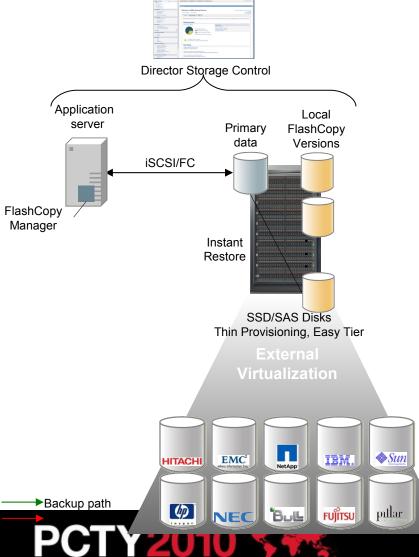

#### MidMarket Solutions at a Glance

- For smaller clients looking for easy-touse, scalable storage with intelligent support for their business applications
- IBM offers an integrated solution formed from extraordinary building blocks
  - Scalable Storage
  - Efficient utilization of space
  - Application-integrated data protection
  - Simple manageability
  - Transparent data migration
  - Virtualization of external disks
- For clients with IBM servers, a single point of management for both servers and storage