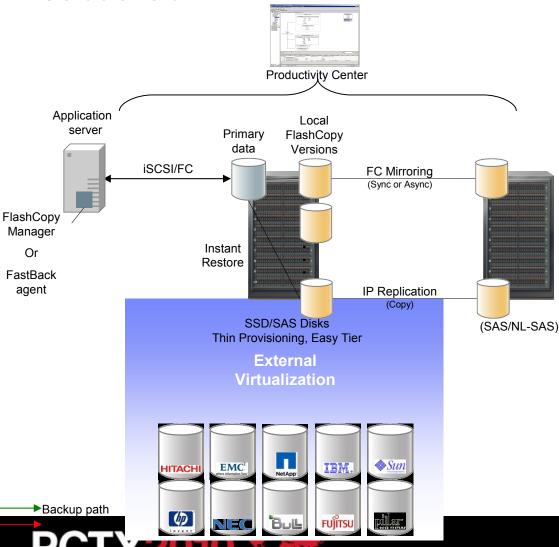

#### Enterprise Solutions at a Glance

- For larger clients looking to expand the intelligent support for their business applications across sites for disaster recovery protection
- IBM offers
  - IP Replication
  - Fibre Channel Mirroring
  - Enterprise SAN-wide Management