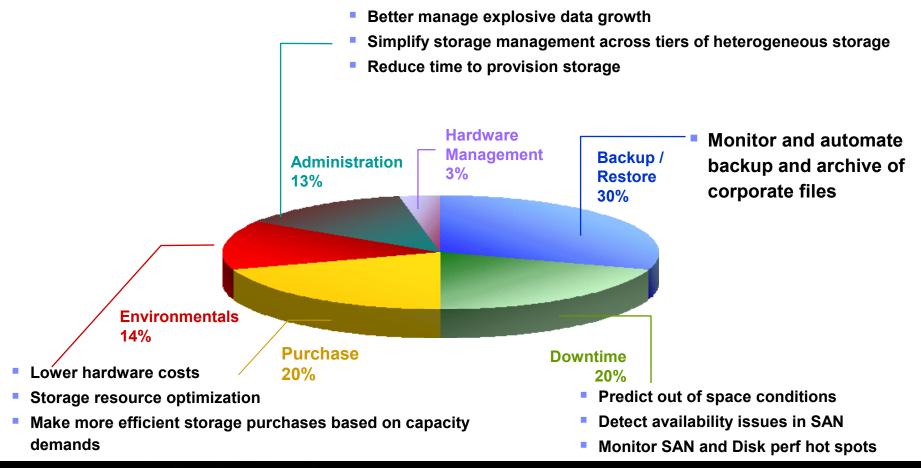

### Total Cost of Ownership: How IBM Storage Software Helps

#### Average Storage TCO for Storage Systems

Source: Gartner Group