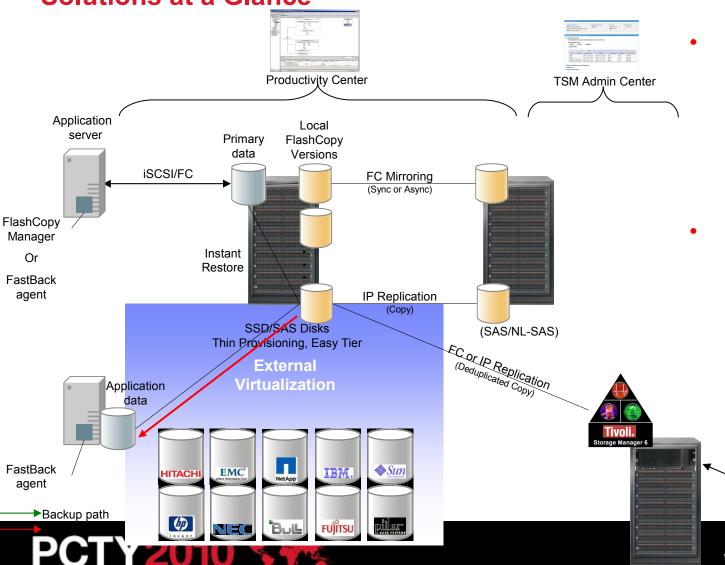

#### End 2 End Storage Management Solutions at a Glance

- For clients looking to integrate with enterprise recovery management or to extend these solutions to data not currently stored on Storwize V7000
- IBM offers
  - Applicationintegrated software snapshot for external data
  - Unified Recovery Management with Tivoli Storage Manager