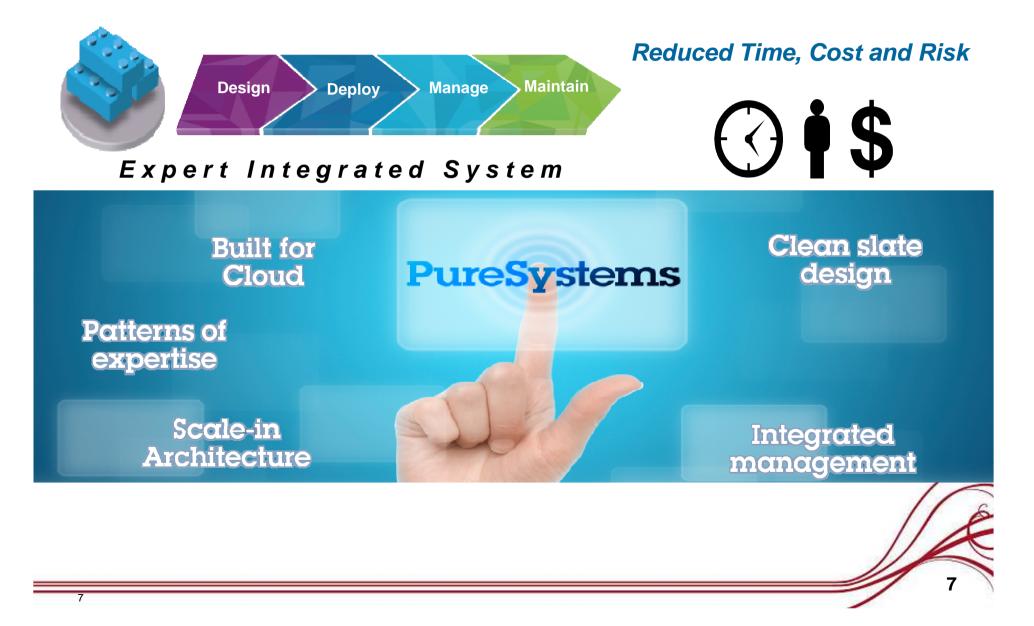

# IBM PureSystems is Integrated by design

It is time for a new class of expert integrated systems

### **Simplified Experience**

Making every part of the IT lifecycle easier

PureSystems Solution: Simplifying the entire IT project lifecycle

Flex System