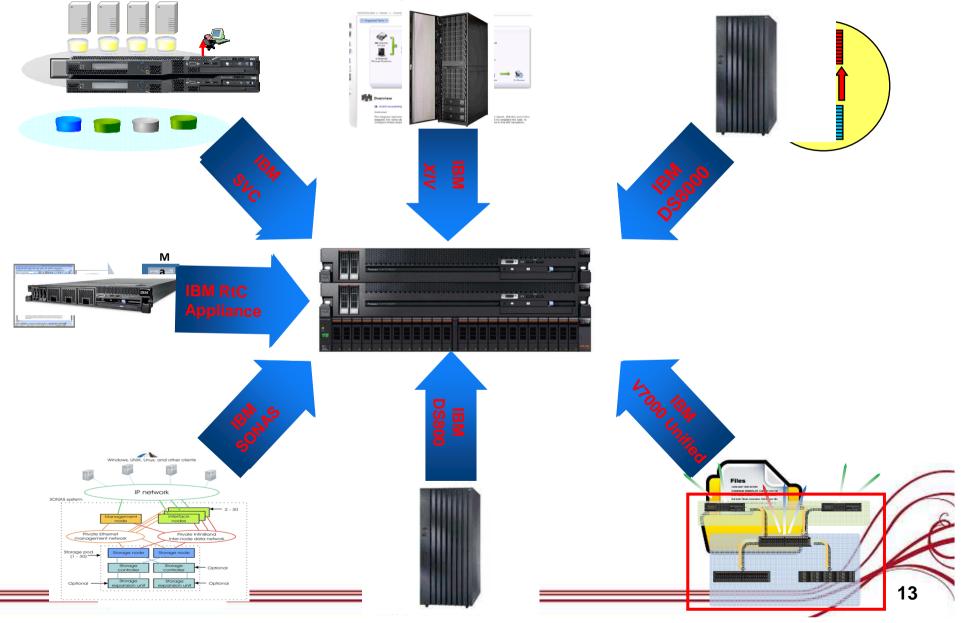

nt tasks



#### **Best Storage**

Reduce disk capacity needs by up to 80% with V7000 Real-time Compression
Automatically optimize data between storage tiers with IBM Easy Tier

Flex System deliver leading edge technology that increase resource utilization and reduce ongoing management costs



# Simplified Lifecycle Experience & Built-in Expertise





Storwize V3500 (China only)

# Meet The IBM Storwize<sup>™</sup> Family

# A comprehensive range of fully virtualized storage systems

Storwize V3700

Nov. 6 2012



Storwize V7000 Unified Oct. 2011

Storwize V7000 Oct. 2010

Flex System V7000 Nov. 13 2012

New!

SAN Volume Controller

2004

- One code base on all platforms
- One set of functions (selectively licensed)
- One user interface
- One CLI



# Storwize V7000 Unified at a glance





# **Resource Pooling & Automated Provisioning Expertise**

Dramatically improve system utilization & admin productivity





## Smarter Computing: the IT infrastructure that enables a Smarter Planet

#### **Client-optimized system:**

highly customizable systems designed to deliver the best in class capabilities uniquely tailored for the client's environment

#### **Expert integrated systems:**

combine the flexibility of a general purpose system with the simplicity of an appliance - and integrated expertise throughout