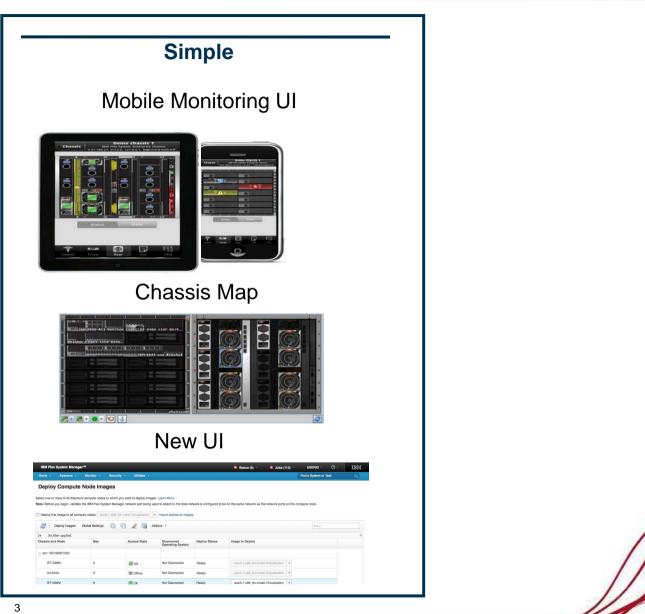

### **Simplified Experience**

Making every part of the IT lifecycle easier

PureSystems Solution: Simplifying the entire IT project lifecycle

Flex System