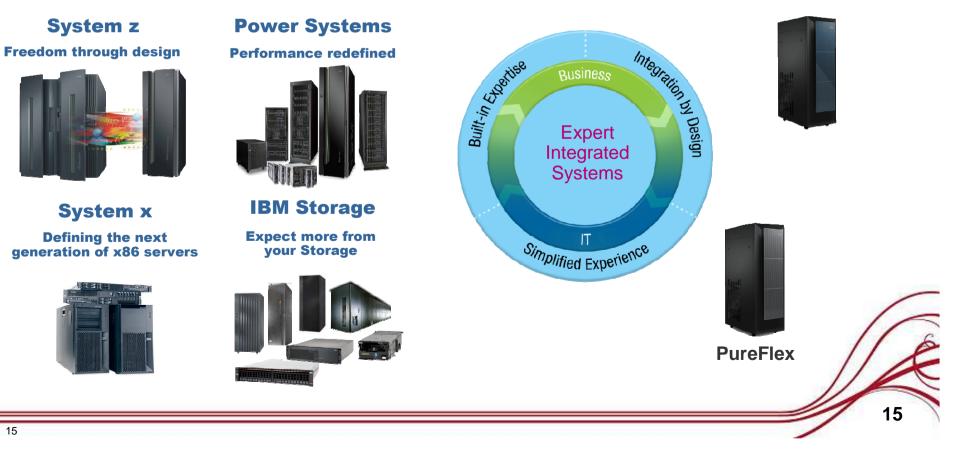

# IBM PureSystems is Integrated by design

It is time for a new class of expert integrated systems

#### **Client-optimized system:**

highly customizable systems designed to deliver the best in class capabilities uniquely tailored for the client's environment

#### **Expert integrated systems:**

combine the flexibility of a general purpose system with the simplicity of an appliance - and integrated expertise throughout