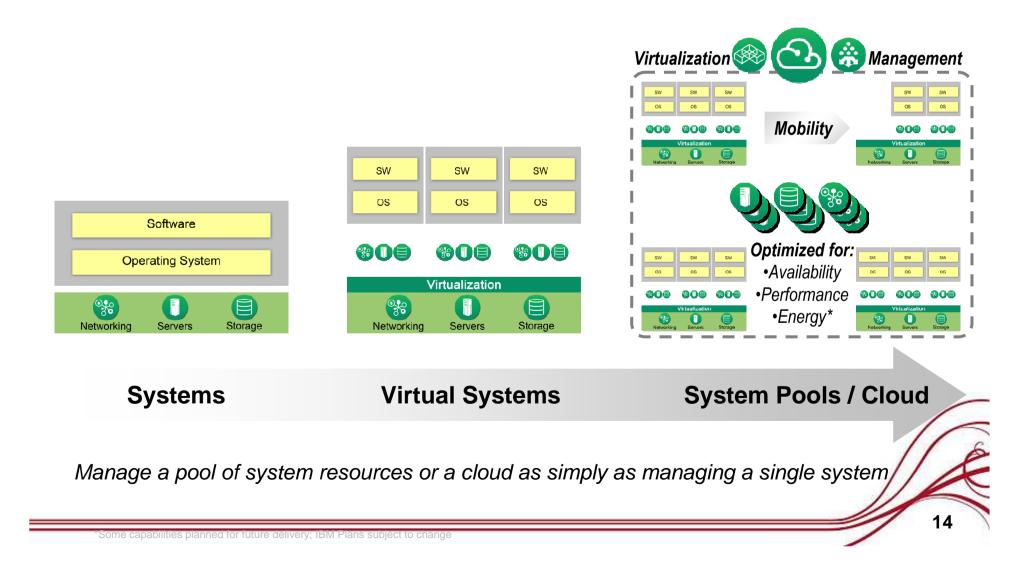

# **Resource Pooling & Automated Provisioning Expertise**

Dramatically improve system utilization & admin productivity