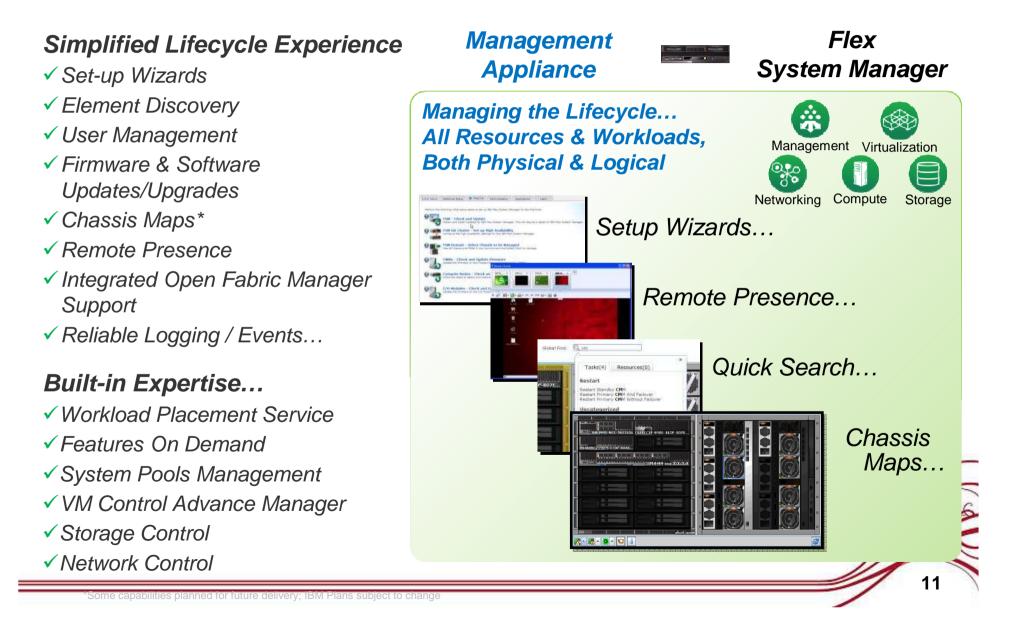

### **Simplified Experience**

Making every part of the IT lifecycle easier

PureSystems Solution: Simplifying the entire IT project lifecycle

Flex System

#### **Best Management**

Significantly reduce the number of manual steps to greatly simplify management
Manages IT as one; reducing complexity and automating everyday management tasks

# Simplified Lifecycle Experience & Built-in Expertise

Storwize V3500 (China only)