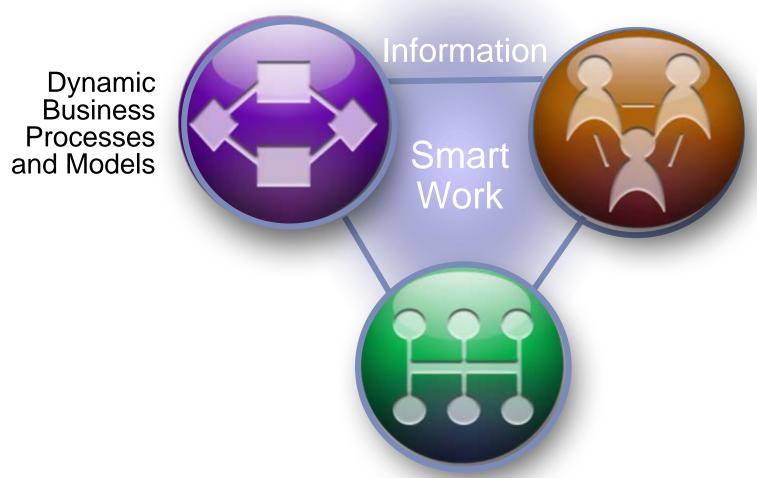

## Smart Work Requires Dynamic Business Processes

91% of CEOs are restructuring work today

- Act on real-time insight
- Empower business users
- Adapt to change dynamically

## **Smart Work Requires Smarter Collaboration**

- Leverage relationships
- Increase people's productivity
- Extend expertise
- Create situational applications

LotusLive

Lotus Sametime Unified Telephony and Services