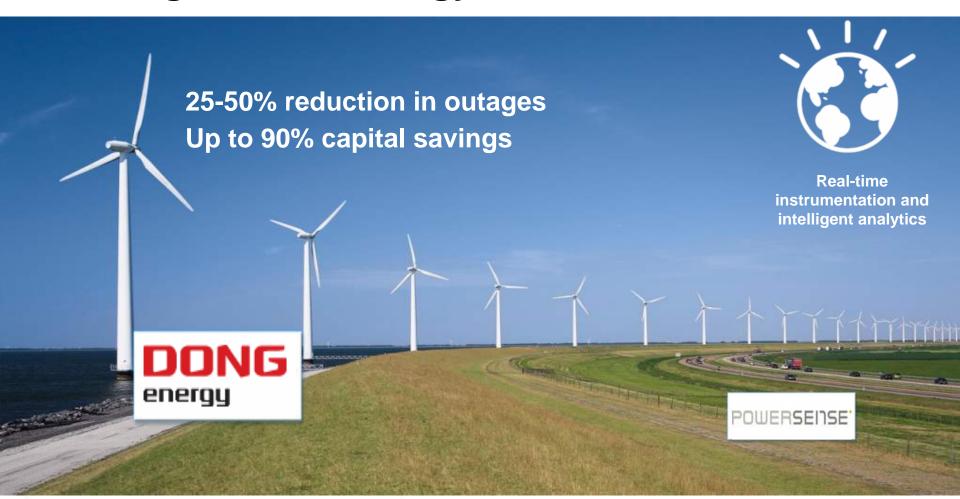

#### **Smarter Energy Grid**

**DONG Energy:** Installed remote monitoring and control devices to gain an unprecedented level of information about the current state of the grid, lessening outage times by a potential 25 - 50% and up to 90% capital savings