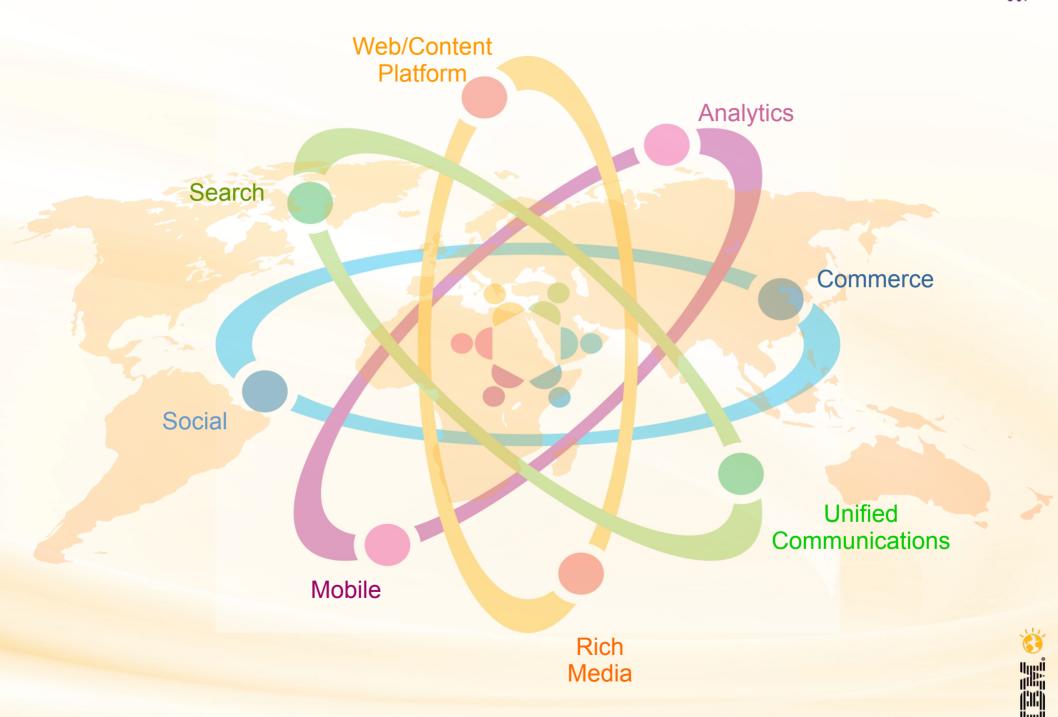

### **IBM Social Business Framework**

A modular and open set of capabilities that accelerate the development of advanced Social Business solutions

- **OpenSocial**
- **Oauth**
- SAML
- **CMIS**
- **Atom**
- **ActivityStreams**
- HTML 5
- OpenAjax
- ARIA