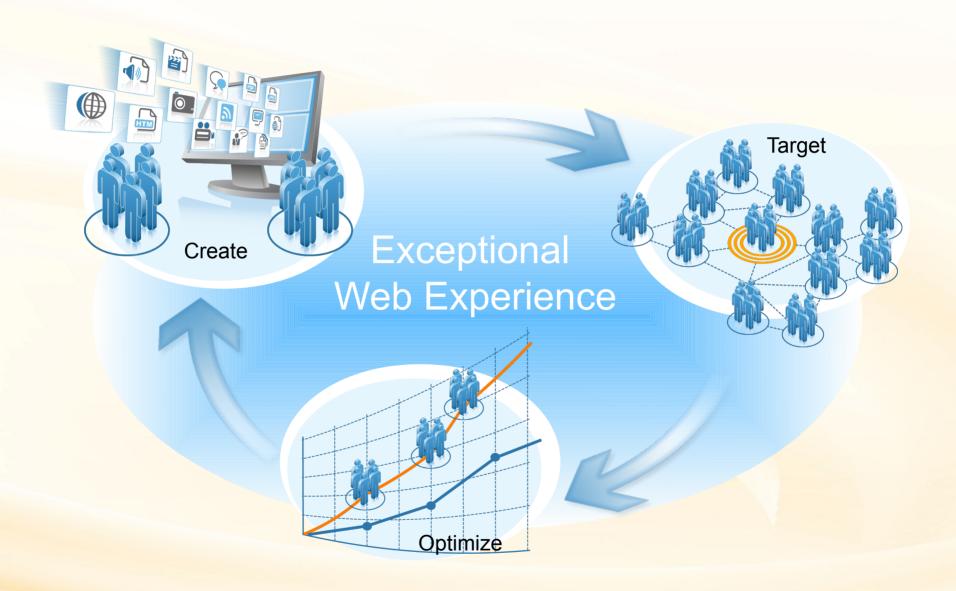

### **Exceptional Web Experiences**

Enable engaging customer interactions Self-service, with other customers, with company representatives, and with the company overall (brand, revenue)