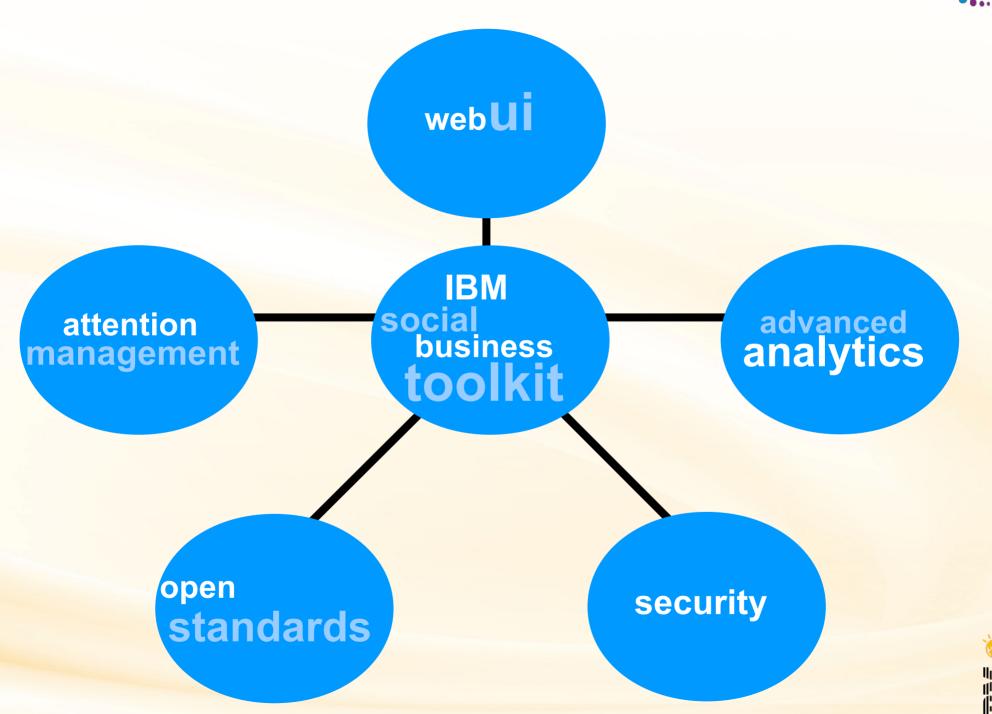

### **IBM Social Business Framework**

A modular and open set of capabilities that accelerate the development of advanced Social Business solutions

- **OpenSocial**
- **Oauth**
- SAML
- **CMIS**
- **Atom**
- **ActivityStreams**
- HTML 5
- OpenAjax
- ARIA