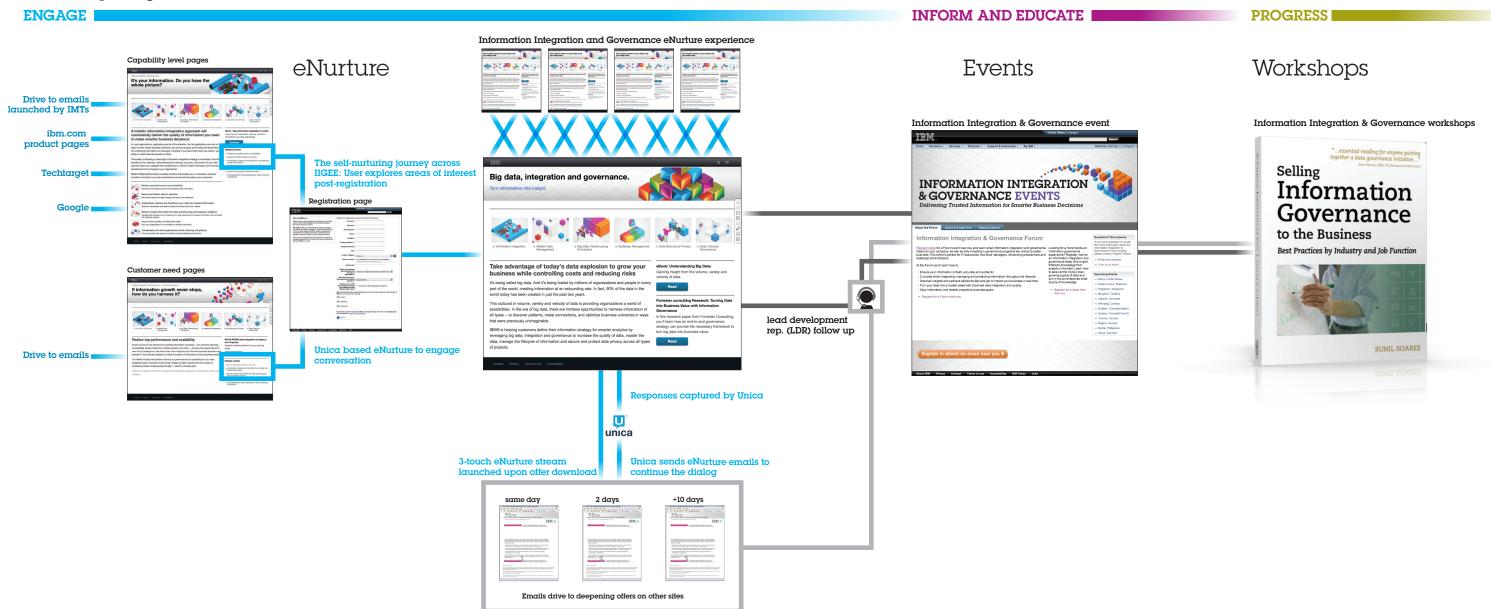

# Conditioning, capturing and winning the market with our Ready-to-Execute campaigns

Ready-to-Execute (RTE) is a new model of campaign delivery. The IBM worldwide teams have designed and delivered the campaign strategy, plan, assets and offers as a complete package. At the heart of RTE are eNurture web sites centered on our core software capabilities. Through targeted messaging, integrated social media and digital strategies, RTE is designed to deliver more effective campaigns that increase demand and drive higher yields.