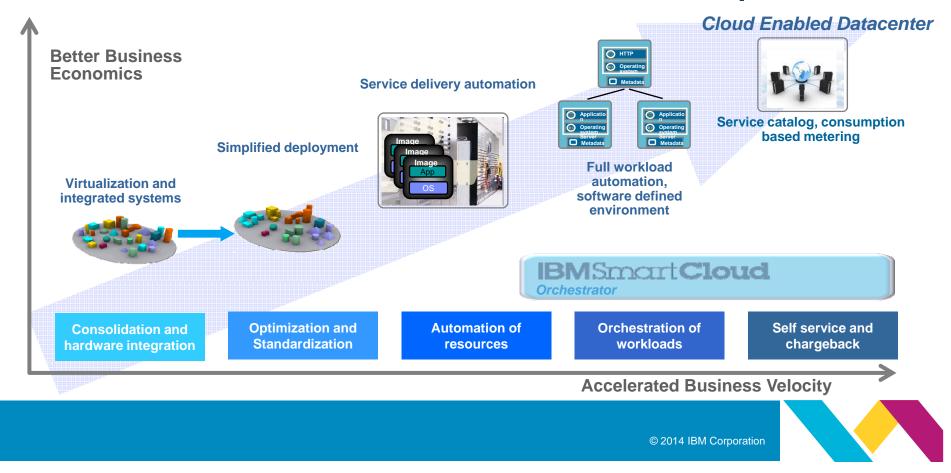

**BusinessConnect** 

A New Era of Smart June 29° 2014

### How Dynamic Cloud is driving IT Infrastructure Transformation

Giovanni Boniardi IT Senior Consultant - Cloud Specialist, IBM Italia



© 2014 IBM Corporation



# **Dynamic Cloud** is like a generational clash: best CIOs gain the best by complementing both sides





© 2014 IBM Corporation





IBM



### SoftLayer, an IBM company, stands apart from other cloud vendors providing you with unique options







#### Why IBM SoftLayer for your infrastructure needs?





#### The Cloud Enabled Data Center: Cloud model, on premise



## The Dynamic Cloud essence: acting on a virtual, continuously reshaping Datacenter layout





© 2014 IBM Corporation