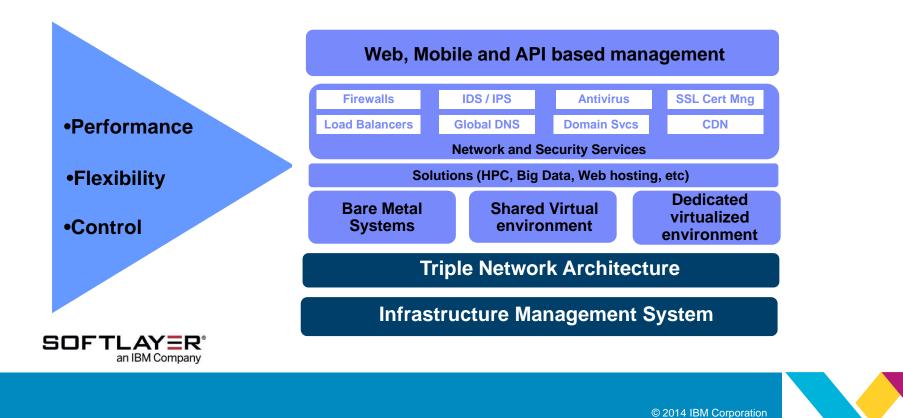

### SoftLayer, an IBM company, stands apart from other cloud vendors providing you with unique options

#### Why IBM SoftLayer for your infrastructure needs?