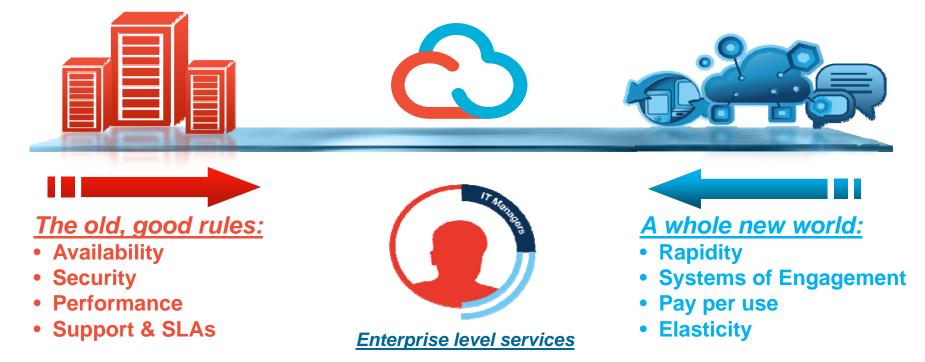

# **Dynamic Cloud** is like a generational clash: best CIOs gain the best by complementing both sides

© 2014 IBM Corporation

IBM