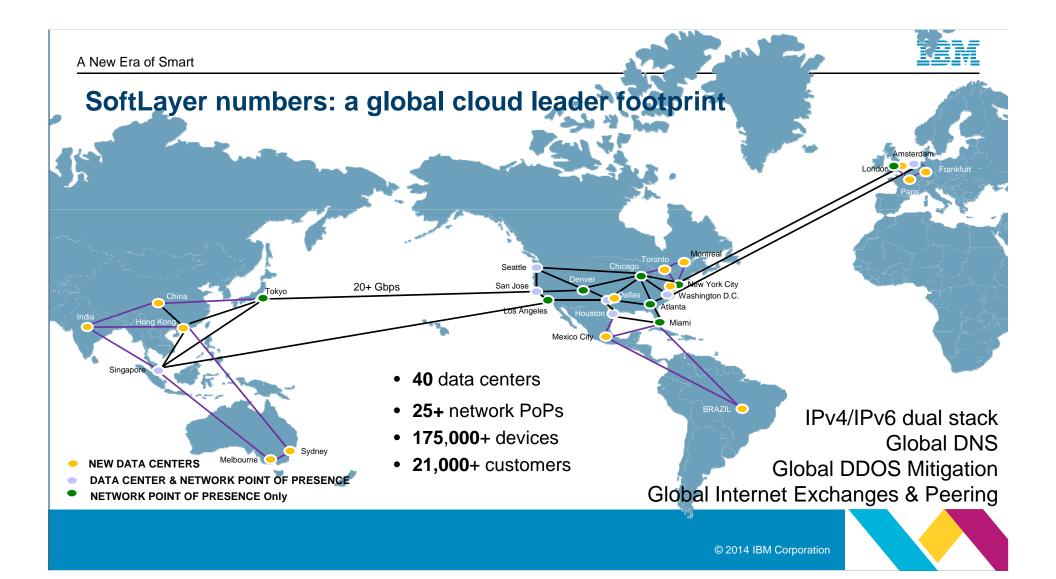

### SoftLayer, an IBM company, stands apart from other cloud vendors providing you with unique options

#### Why IBM SoftLayer for your infrastructure needs?