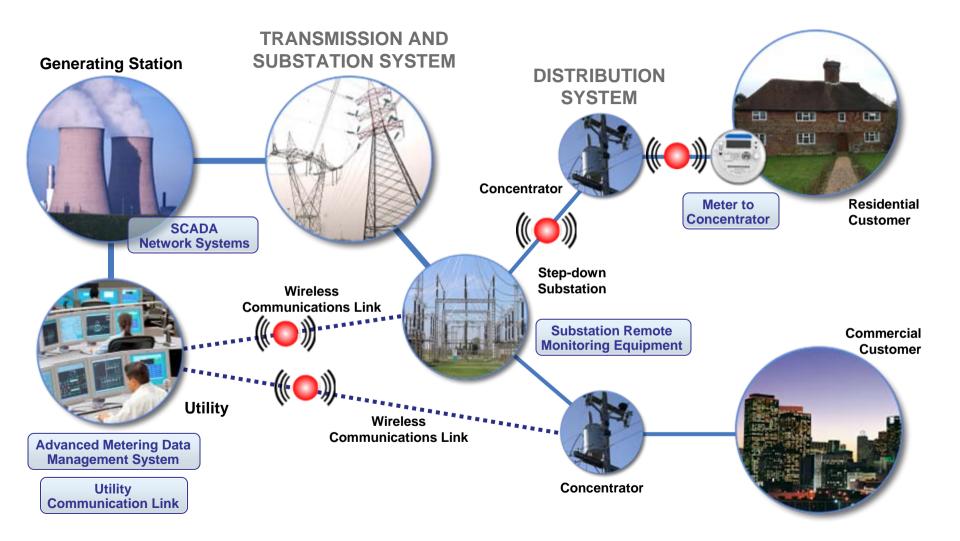

world is getting smarter ...









# REDUCTION CO2 Emission



# 20% Traffic REDUCTION



## 90% THERAPY COST REDUCTION



#### RISK

#### COMPLEXITY





#### **YOU** CANNOT BE SERIOUS!





Unit cost: \$5000



# in system: 703

Total asset value: \$3,515,000



Maintenance: yes - 4,000 & 24,000 fired hours

Tracking System: Microsoft Excel























\$90,000,000 CapEx

### YOU CANNOT BE SERIOUS!











### YOU CANNOT BE SERIOUS!







U.S. AIR FORCE



# ersoni



## INTEGRATED SERVICE MANAGEMENT

#### INTEGRATED SERVICE MANAGEMENT



- Service architectures tailored by industry
- Service lifecycle management
- Service dashboards
- Unified management of service requests and incidents
- Asset management
- Automated management







## INTEGRATED SERVICE MANAGEMENT











**Running Securely and Flawlessly** 



# Operations Manager



#### Infrastructure Manager



## **Enterprise Architect**









# INTEGRATED SERVICE MANAGEMENT MAKE YOUR MARK