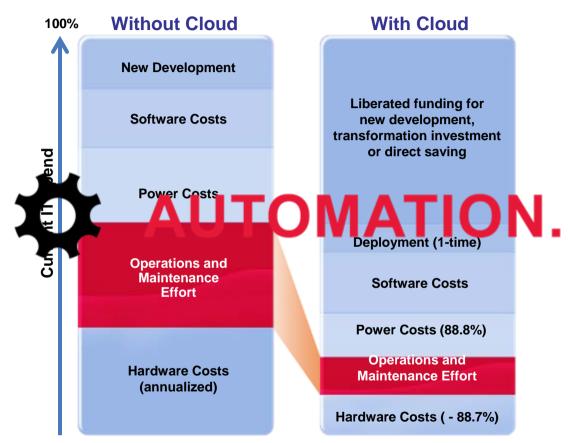

GRATED SERVICE MANAGEMENT



#### The world is getting smarter ...









# REDUCTION CO2 Emission



# 20% Traffic REDUCTION



## 90% THERAPY COST REDUCTION



#### RISK

#### COMPLEXITY





#### **YOU** CANNOT BE SERIOUS!





Unit cost: \$5000



# in system: 703

Total asset value: \$3,515,000



Maintenance: yes - 4,000 & 24,000 fired hours

Tracking System: Microsoft Excel























\$90,000,000 CapEx

### YOU CANNOT BE SERIOUS!











### YOU CANNOT BE SERIOUS!







U.S. AIR FORCE



# ersoni



## INTEGRATED SERVICE MANAGEMENT

#### INTEGRATED SERVICE MANAGEMENT



- Service architectures tailored by industry
- Service lifecycle management
- Service dashboards
- Unified management of service requests and incidents
- Asset management
- Automated management







## INTEGRATED SERVICE MANAGEMENT











**Running Securely and Flawlessly** 



# Operations Manager



#### Infrastructure Manager



## **Enterprise Architect**









# INTEGRATED SERVICE MANAGEMENT MAKE YOUR MARK