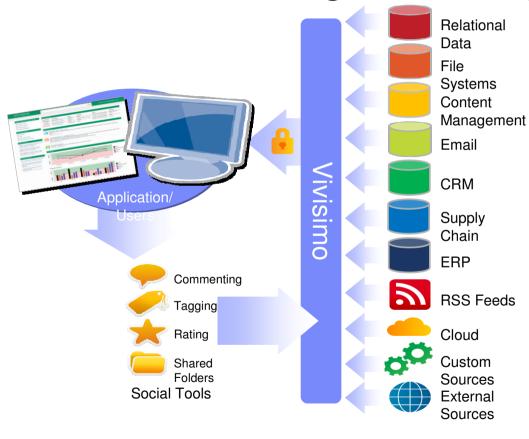

### Vivisimo => a great starting point!

### Allows organizations to unlock, navigate and visualize big data

- Quickly unlocks big data, enabling organizations to navigate all forms of content to discover high value sources
- <u>Create applications</u> that combine in a single interface structured, semi-structured an unstructured information
  - 360º view of any topic or entity (customers, products, employees, projects, etc.)
  - Enterprise content + unique big data sources such as log files, tweets, geospatial coordinates, imagery, etc.
- Proactively push important and relevant content to users based on their role, needs and interest

## Vivisimo => a great starting point!

- Secure for access to large number of applications and data stores
- Discovery and navigation across the entire enterprise
- Fusion of structured and unstructured information to drive:
  - Better decisions
  - More efficient operations
  - Better understanding of customers
  - Innovation
- Social tools for collaboration and reuse