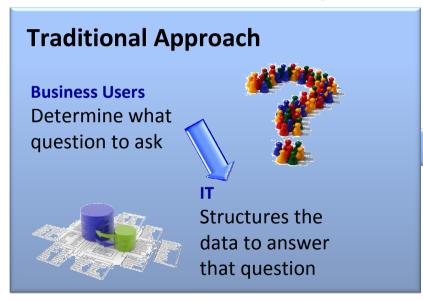

### New Challenges & Big Data Require A Different Approach Leaders Are Breaking The Traditional Information Management Model

VS.

#### **Structured & Repeatable Analytics**

- Query Based -- Questions Drive Data
- Customer Surveys & Focus Groups
- Monthly, Weekly, Daily
- •Data At Rest