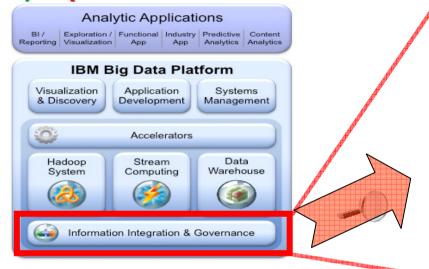

Information Governance at a glance

The desire for trusted information drives the requirements for an INFORMATION INTEGRATION AND GOVERNANCE PLATFORM that is foundational to big data.

- 1. Ensure the highest quality information
- 2. Master data into a single view
- 3. Govern data throughout its lifecycle
- 4. Protect and secure all information
- 5. Integrate all data for a common view
- 6. Ensure a single understanding and set of knowledge