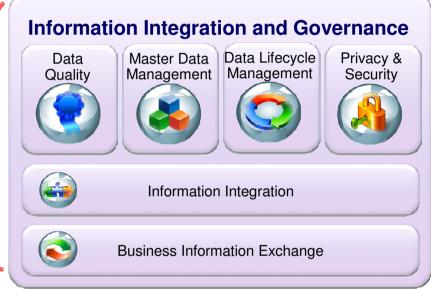

## Trust and Protect Information • Information Integration

- Master Data Management
- Data Lifecycle Management
- Data Security and Privacy
- · Data Quality Management
- Metadata, Business Glossary and Policy Management

### **Trust and Protect Information**

- InfoSphere Information Server
- InfoSphere MDM
- InfoSphere Optim
- · InfoSphere Guardium
- InfoSphere Replication
- InfoSphere Federation
- · InfoSphere Discovery

Information Governance at a glance

The desire for trusted information drives the requirements for an INFORMATION INTEGRATION AND GOVERNANCE PLATFORM that is foundational to big data.

- 1. Ensure the highest quality information
- 2. Master data into a single view
- 3. Govern data throughout its lifecycle
- 4. Protect and secure all information
- 5. Integrate all data for a common view
- 6. Ensure a single understanding and set of knowledge