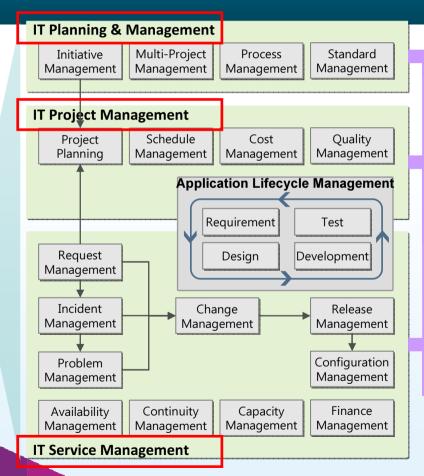

### 5 Areas of IT Governance (by ITGI\*)

\* ITGI : IT Governance Institute (http://www.itgi.org)

#### **IT Governance Model Overview**

### **IT Governance Model – Solution Mapping**

Innovate2011

Software. Everyware.