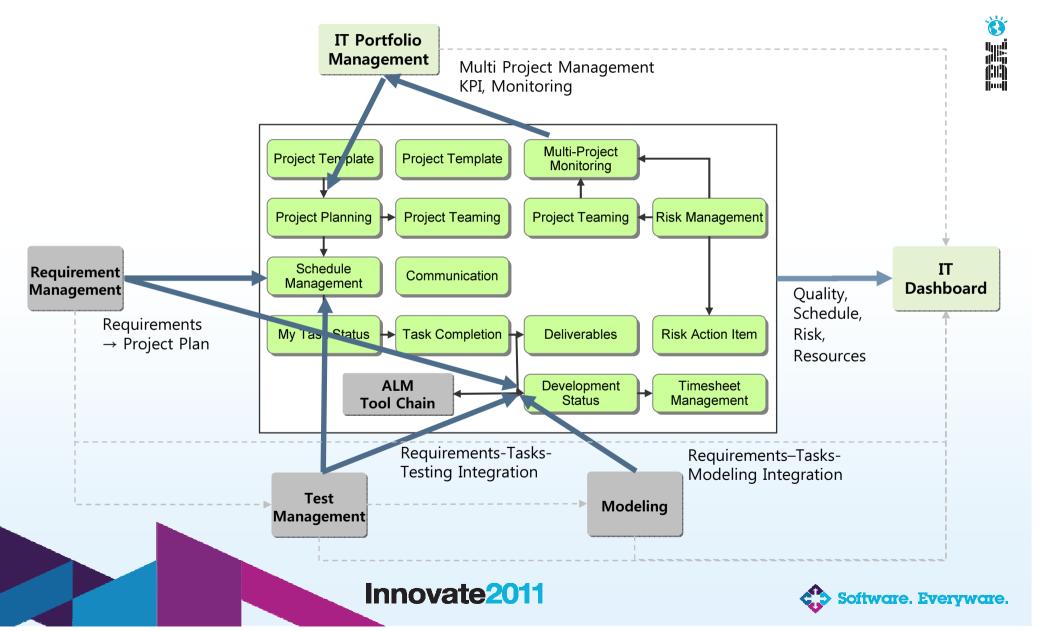

### **APM Integration**

### **PM** (Project Management) Integration

### **ALM (Application Lifecycle Management)**

### **ALM Improves Limited Resource Capacity**

ALM

Rational Collaborative Development & Operations

Rational Collaborative Lifecycle Management

Rational Systems & Software Engineering

Innovate 2011

Software. Everyware.