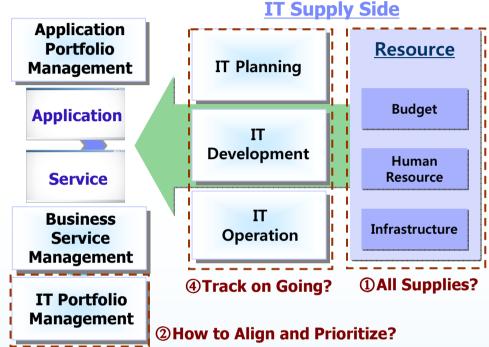

#### **IT Supply Management**

- Optimize Resource Planning
- Initiate IT Project and Allocate Resources
- Manage and Execute IT Project and IT Service
- Manage IT Issues and Risks (between Projects)
- Manage IT Performance (incl. Client Satisfaction)

#### **Risk Management**

Application Portfolio Management

**Application** 

**Service** 

Business Service Management

**Resource Management** 

Architecture/Asset Management

#### Budget

IT Budget

LOB Budget

#### **Human Resource**

Employee

Outsourcer

#### Infrastructure

Application

Data

Hardware

Innovate2011