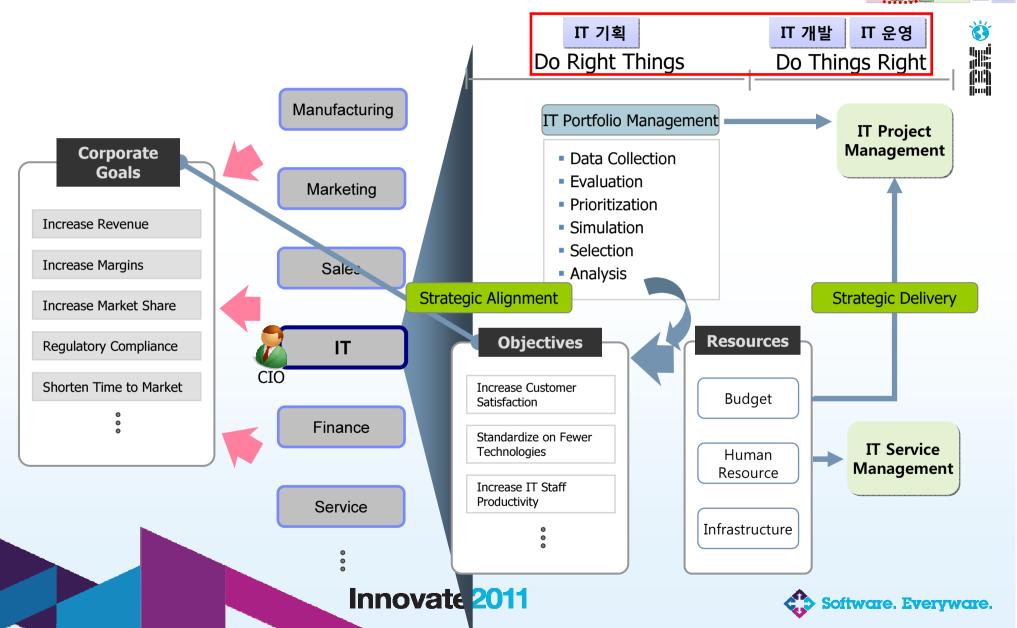

How to Align IT with Business

### **IT Strategic Alignment**

### IT Strategic Alignment (illustration)

Determine

The state of the sta

Project & Portfolio Management

IT Service Management

Innovate2011