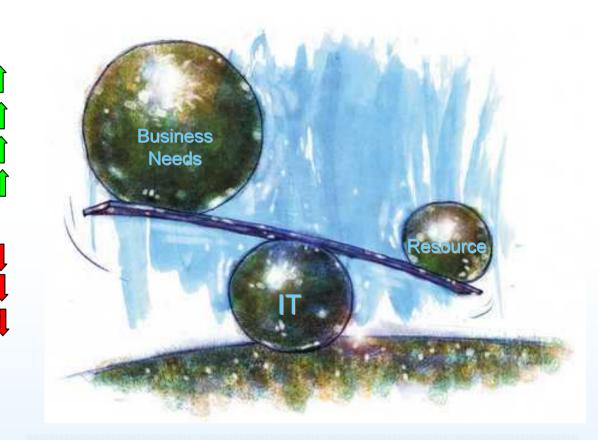

#### **Business Needs vs. Resources**

- IT Must Deliver:
  - √ More business solutions
  - ✓ More responsiveness
  - √ More quality
  - √ More tangible results

-yet-

- ✓ Less risk
- ✓ Less costs
- √ Less or flat resources

Key to IT success is planning and redeploying limited resources to meet the burgeoning needs of business innovation.