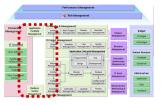

### 5 Areas of IT Governance (by ITGI\*)

\* ITGI : IT Governance Institute (http://www.itgi.org)

#### **IT Governance Model Overview**

### **IT Governance Model – Solution Mapping**

Innovate2011

Software. Everyware.