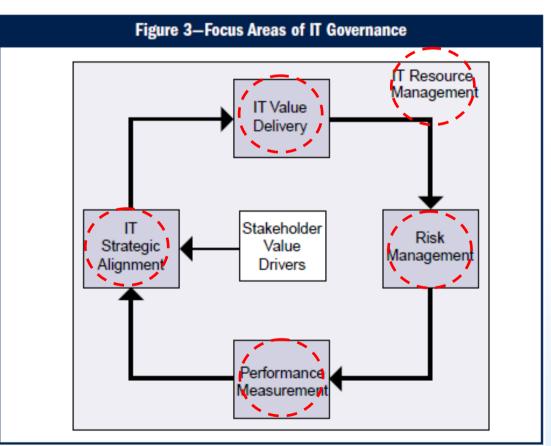

### 5 Areas of IT Governance (by ITGI\*)

\* ITGI : IT Governance Institute (http://www.itgi.org)

#### **IT Governance Model Overview**