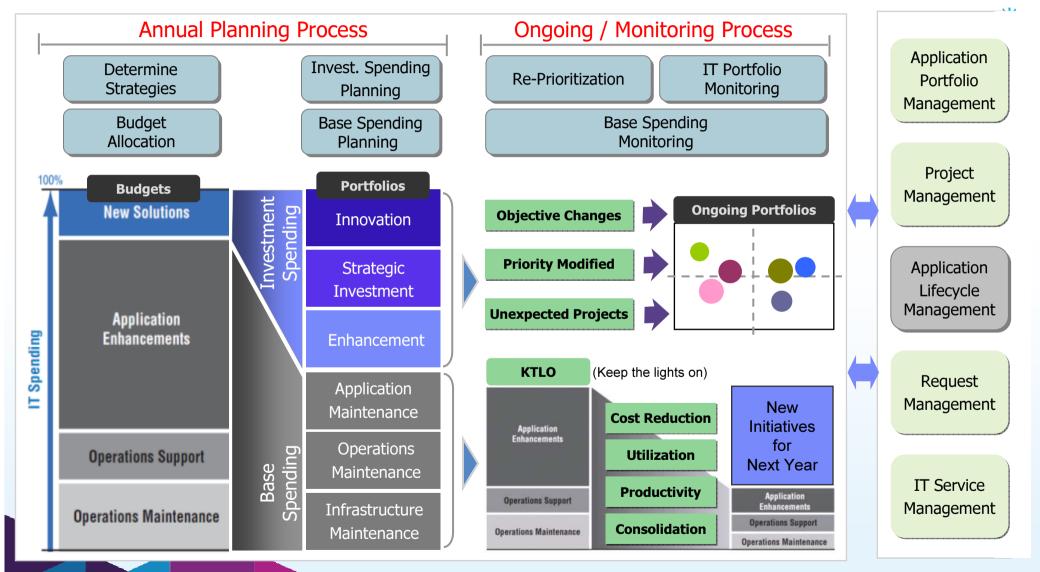

### **IT Planning**

### IT Planning based on EA & APM

### **IT Planning (illustration)**

### **RM** (Request Management)

- Request Processing Workflow
- Request Priority Management
- User Requirement Management
- Integration with Application Lifecycle Management (ALM)
- Integration with Application Portfolio Management (APM)

### **APM (Application Portfolio Management)**

Application Portfolio Management

Gather info, analyze, make decisions

**Determine Disposition** 

Do Macro Planning / Roadmapping

### **APM Integration**

### **PM** (Project Management) Integration

### **ALM (Application Lifecycle Management)**

### **ALM Improves Limited Resource Capacity**

ALM

Rational Collaborative Development & Operations

Rational Collaborative Lifecycle Management

Rational Systems & Software Engineering

Innovate 2011

Software. Everyware.

### **PPM Integration**