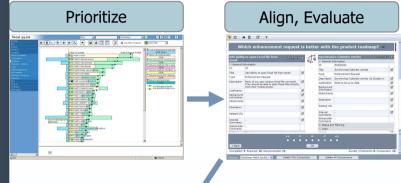

### **IT Planning (illustration)**

### **RM** (Request Management)

- Request Processing Workflow
- Request Priority Management
- User Requirement Management
- Integration with Application Lifecycle Management (ALM)
- Integration with Application Portfolio Management (APM)