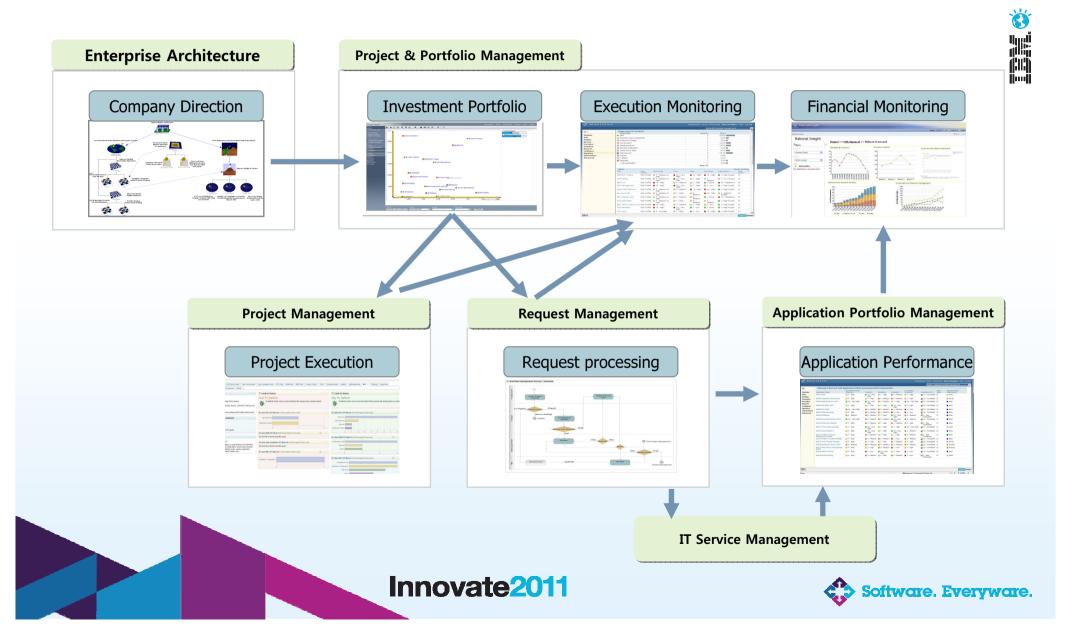

### **IT Governance Model – Solution Mapping**

Innovate2011

Software. Everyware.

### **IT Strategic Alignment**

### **IT Planning**

### **RM** (Request Management)

- Request Processing Workflow
- Request Priority Management
- User Requirement Management
- Integration with Application Lifecycle Management (ALM)
- Integration with Application Portfolio Management (APM)

### **APM (Application Portfolio Management)**

Application Portfolio Management

Gather info, analyze, make decisions

**Determine Disposition** 

Do Macro Planning / Roadmapping

### **PM** (Project Management) Integration

### **ALM (Application Lifecycle Management)**

### **PPM Integration**