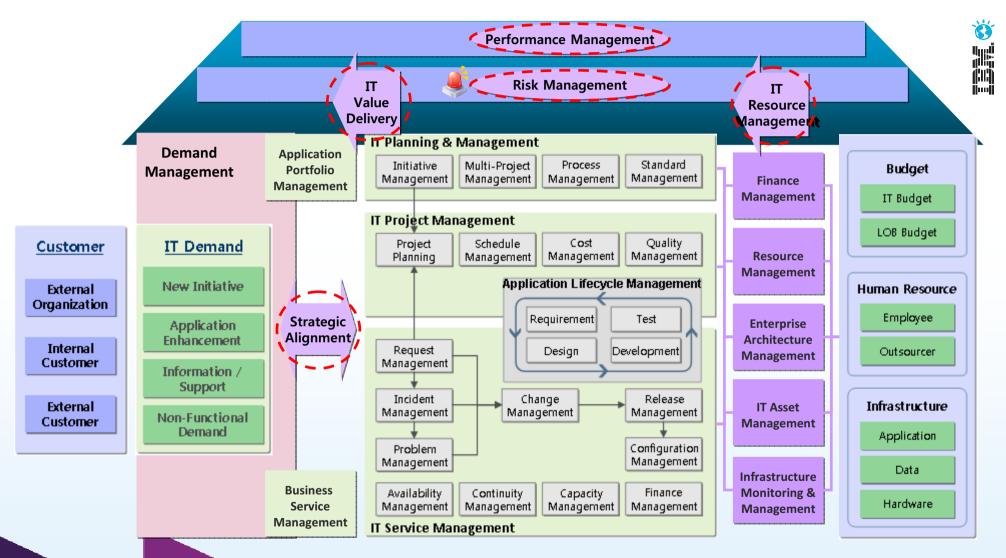

### 5 Areas of IT Governance (by ITGI\*)

\* ITGI : IT Governance Institute (http://www.itgi.org)

#### **IT Governance Model Overview**

### **IT Governance Model – Solution Mapping**

Innovate2011

Software. Everyware.

### **IT Strategic Alignment**

#### **Risk Management**

Application Portfolio Management

**Application** 

**Service** 

Business Service Management

**Resource Management** 

Architecture/Asset Management

### **IT Demand Management**

Service Desk (Optional)

Demands From Business Align, Estimate, Prioritize...

**Portfolio** 

**Project** 

Innovate2011

**IT Supply Management** 

Visibility and Control over IT Resources, Processes