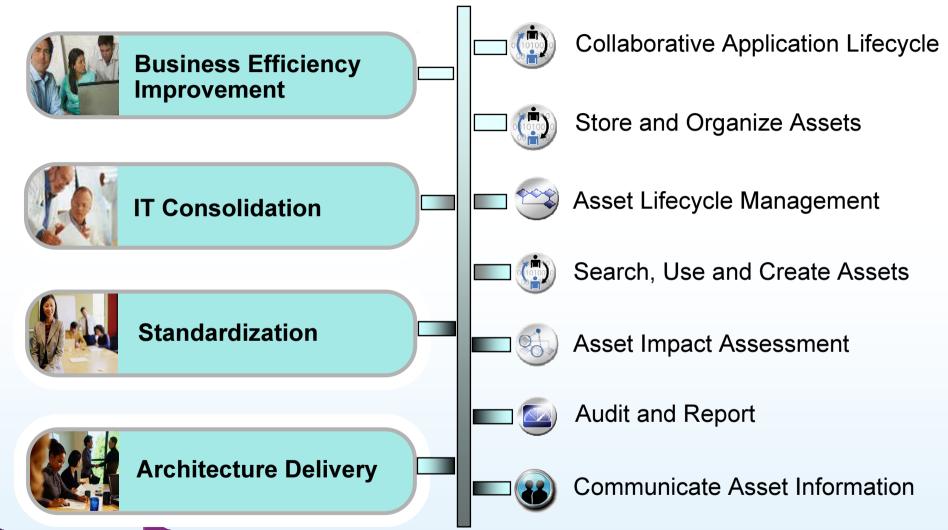

#### IT 거버넌스의 5대 영역을 커버하는 <mark>베스트 프랙티스 기반 통합 솔루션</mark>

- IT 기획,개발,운영 전 영역을 포괄하고 연동하는 솔루션 제공
- 선진 베스트 프랙티스를 각종 Accelerator 형태로 제공 (Quick Start 용이)
- 강력한 포인트 솔루션과 모듈화가 가능하여 순차적 도입 가능

#### 협업, 리포팅, <mark>확장성을 고려한 오픈 플랫폼</mark>

- OSLC Open Community Integration Spec 준수
- 리포팅, 협업, 보안 기능을 통합한 강력한 Jazz 플랫폼 전략
- 3<sup>rd</sup> Party 제품 및 고객사의 기존 솔루션과 연계가 용이