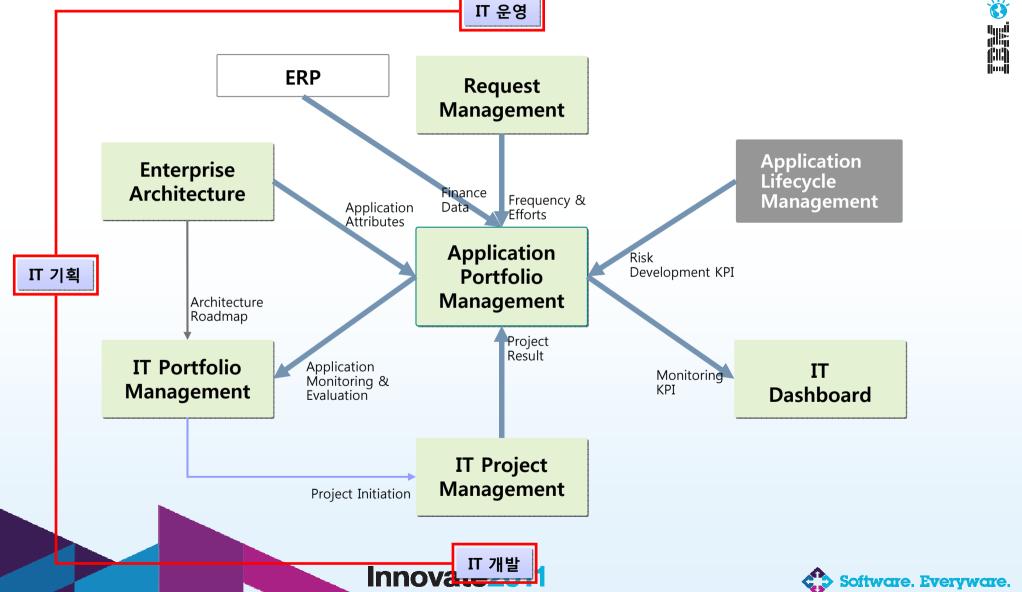

### **IT Planning**

### IT Planning based on EA & APM

### **IT Planning (illustration)**

### **RM** (Request Management)

- Request Processing Workflow
- Request Priority Management
- User Requirement Management
- Integration with Application Lifecycle Management (ALM)
- Integration with Application Portfolio Management (APM)

### **APM (Application Portfolio Management)**

Application Portfolio Management

Gather info, analyze, make decisions

**Determine Disposition** 

Do Macro Planning / Roadmapping