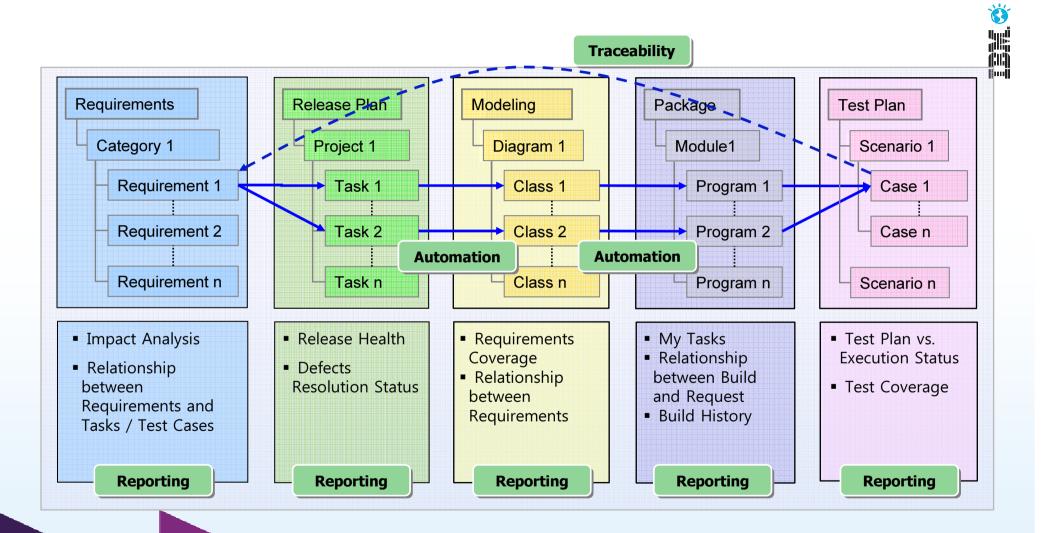

### **ALM (Application Lifecycle Management)**

### **ALM Improves Limited Resource Capacity**

ALM

Rational Collaborative Development & Operations

Rational Collaborative Lifecycle Management

Rational Systems & Software Engineering

Innovate 2011

Software. Everyware.