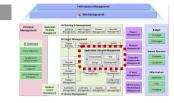

### 5 Areas of IT Governance (by ITGI\*)

\* ITGI : IT Governance Institute (http://www.itgi.org)

#### **IT Governance Model Overview**

### **IT Governance Model – Solution Mapping**

Innovate2011

Software. Everyware.