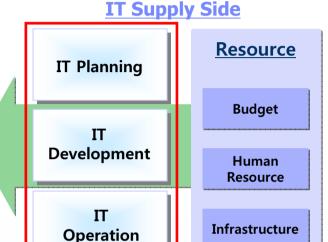

#### **IT Supply Management**

- Optimize Resource Planning
- Initiate IT Project and Allocate Resources
- Manage and Execute IT Project and IT Service
- Manage IT Issues and Risks (between Projects)
- Manage IT Performance (incl. Client Satisfaction)

#### Budget

IT Budget

LOB Budget

#### **Human Resource**

Employee

Outsourcer

#### Infrastructure

Application

Data

Hardware

Innovate2011