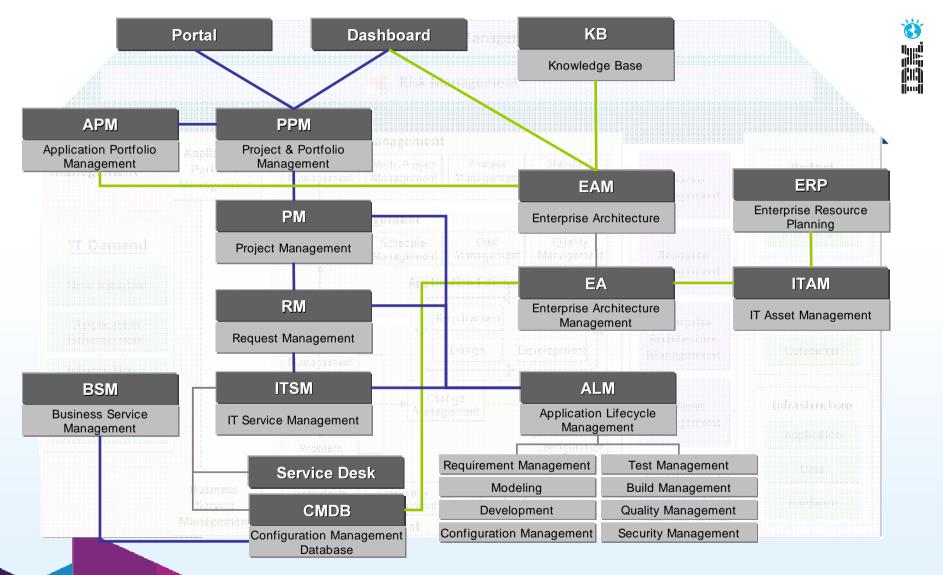

### **IT Governance Model – Solution Mapping**

Innovate2011

Software. Everyware.

# Dashboard EA PPM APM ALM

#### Solution