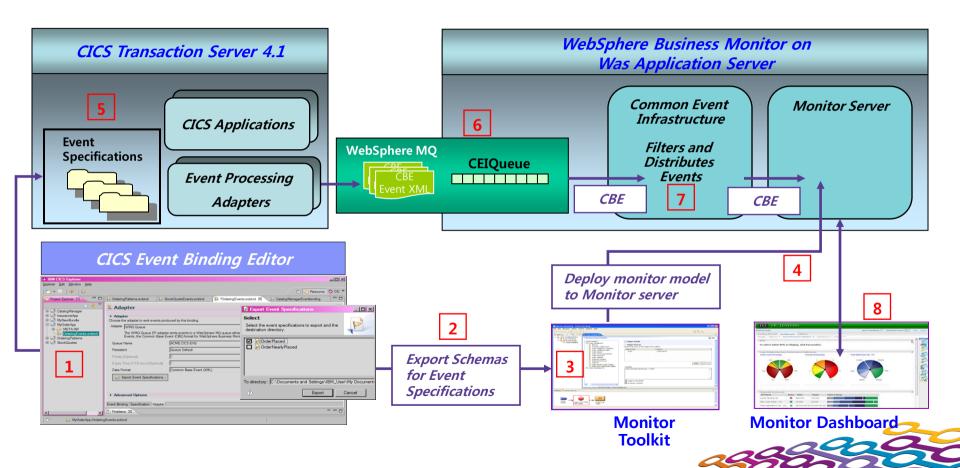

LE
- WRITEQ TS
- 와 같은 CICS 거의 모든 API 지원

### System Capture Point

- DB2 CONNECTION STATUS
- FILE ENABLE STATUS
- FILE OPEN STATUS
- TASK THRESHOLD
- TRANCLASS TASK THRESHOLD
- TRANSACTION ABEND



### 비즈니스 이벤트 필터 (Business Event Filters)



There are 3 types of filter that can be used to determine that an event has happened at a particular capture point:

### Context filters

- Current Transaction
- Current Program
- Current User ID

### Command option filters

- File name on a WRITE FILE command
- Channel name on LINK PROGRAM

### Data filters

- Integer at offset 25 in the FROM field on a WRITE
  FILE command is greater than 500
- Data in a certain container in the current channel





### 

# 이벤트 배출(Event Emission)





### CICS와 WebSphere Business Events 통합





9

## CICS와 모니터 통합