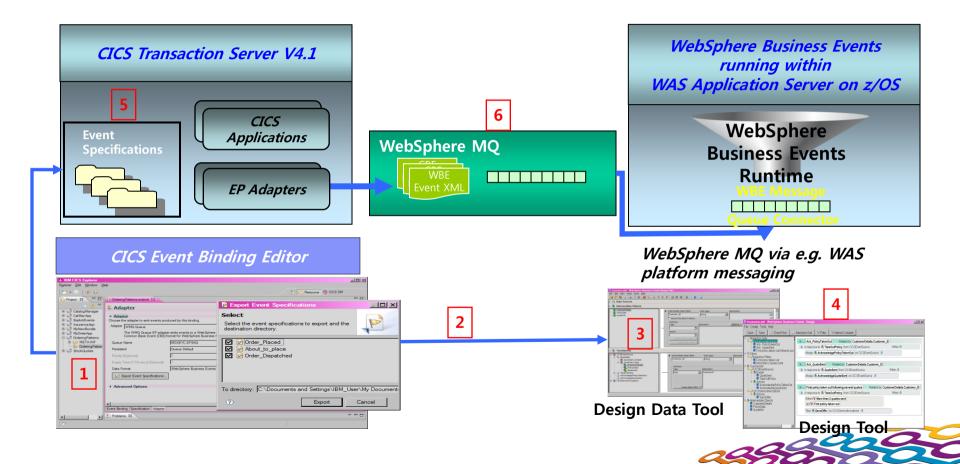

LINK PROGRAM
- WRITE FILE
- WRITEQ TS
- 와 같은 CICS 거의 모든 API 지원

### System Capture Point

- DB2 CONNECTION STATUS
- FILE ENABLE STATUS
- FILE OPEN STATUS
- TASK THRESHOLD
- TRANCLASS TASK THRESHOLD
- TRANSACTION ABEND



### 비즈니스 이벤트 필터 (Business Event Filters)



There are 3 types of filter that can be used to determine that an event has happened at a particular capture point:

### Context filters

- Current Transaction
- Current Program
- Current User ID

### Command option filters

- File name on a WRITE FILE command
- Channel name on LINK PROGRAM

### Data filters

- Integer at offset 25 in the FROM field on a WRITE
  FILE command is greater than 500
- Data in a certain container in the current channel





### 

# 이벤트 배출(Event Emission)





### CICS와 WebSphere Business Events 통합





9

## CICS와 모니터 통합