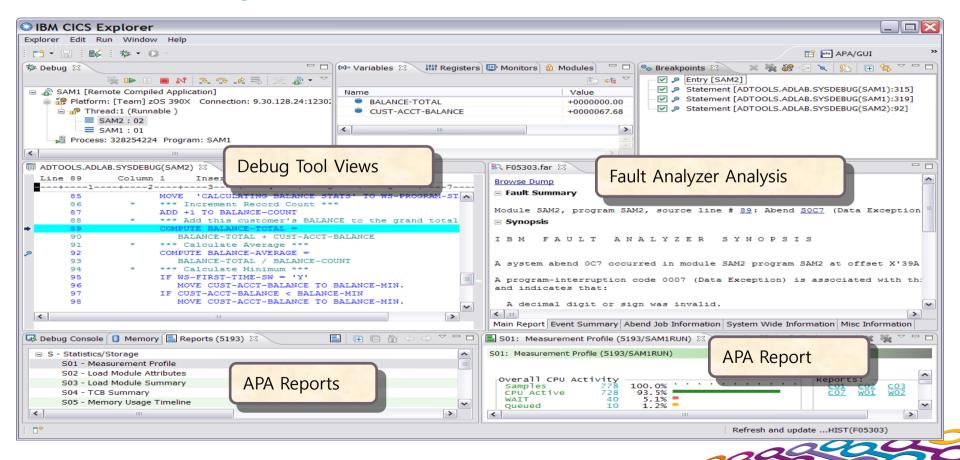

# IBM CICS Explorer를 통한 개발 환경 통합

Session and user views. Daemon & Connection Configuration, Broadcast, Status & Test User and Admin commands **ISM** TG Threadsafe, File, CPU, Deployment, Response Time, Statistics, Discovery. Alerts, Graphical and Visualization, Cloning. Sheet views **Automation & Control** PA DA **Execution Tree** CRUD/Install History, Audit Backout **Dependencies Oueries Command Flow** Search, Compare IA CM SM **CICS Transaction Server** IA **CICS Interdependency Analyzer CICS Performance Analyzer** PA CM **CICS Configuration Manager CICS Deployment Assistant** DA **CICS Transaction Gateway** TG

**IBM Session Manager** 

**ISM** 

RDz

Rational Developer for System z