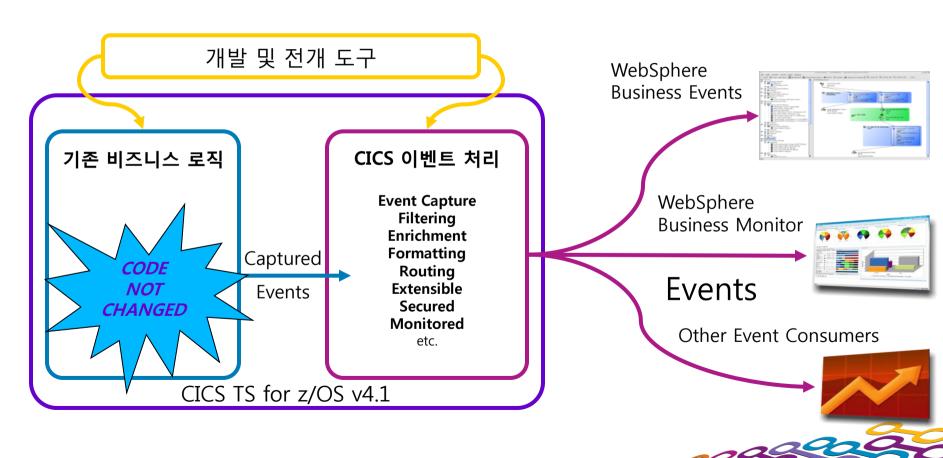

### 이벤트에 대한 관심 증대





1990

Applications: ERP/CRM

Discrete, data oriented, processing for nondifferentiating, transactional processes.



## 조치 가능한 실시간 통찰력

비즈니스 이벤트 처리를 위한 이벤트 캡처 및 조치





# 비즈니스 이벤트 처리의 정의

### "보다 스마트하고 유연한 비즈니스 통찰력 확보"

#### **Event**

Pos Purchase



#### **Business Context**

2nd purchase in a week and total purchases this year > \$1000



Action: Offer loyalty program membership before customer leaves the store

#### **Event**

No meter signal



#### **Business Context**

Third consecutive period without



Action: Trigger automated troubleshooting process

#### **Event**

**GPS Signal** 



#### **Business Context**

Calculated arrival > 30 min over SLA (Service Level Agreement)



Action: Phone customer to re-arrange delivery

# CICS TS V4.1 이벤트 프로세스 지원 개요





## CICS V4.2에서의 이벤트 처리 개선 사항

- Event Processing in CICS V4.1
  - Business event processing
  - CICS 4.1 event processing capabilities
  - Concepts and configuration
- Event Processing in CICS V4.2
  - Improved event 'Lifecycle' management:
    - Separate EP adapters
    - EP Search
  - Synchronous Emission Mode and Assured Transactional Events
  - System Events

- More data types supported for filter and capture:
  - Sign leading/trailing Zoned Decimal
  - Hexadecimal floating point
  - Binary floating point
  - Decimal floating point (requires optional hardware facility)
  - Null terminated character
  - Null terminated hex
- HTTP EP adapter performance improvements if using a URIMAP with SOCKETCLOSE set.



### 비즈니스 이벤트 캡쳐 포인트 (Business Event Capture Point)

Use the Capture Point tab