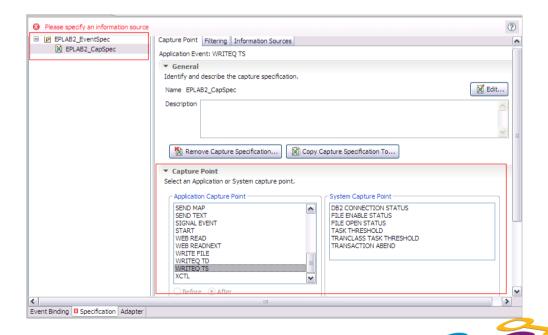

### 비즈니스 이벤트 캡쳐 포인트 (Business Event Capture Point)

Use the Capture Point tab to describe the capture specification for a named capture point and to select a capture point from a list.

### Application Capture Point

- LINK PROGRAM
- WRITE FILE
- WRITEQ TS
- 와 같은 CICS 거의 모든 API 지원

### System Capture Point

- DB2 CONNECTION STATUS
- FILE ENABLE STATUS
- FILE OPEN STATUS
- TASK THRESHOLD
- TRANCLASS TASK THRESHOLD
- TRANSACTION ABEND