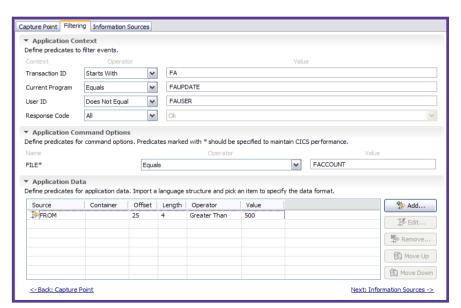

### 비즈니스 이벤트 필터 (Business Event Filters)

There are 3 types of filter that can be used to determine that an event has happened at a particular capture point:

### Context filters

- Current Transaction
- Current Program
- Current User ID

### Command option filters

- File name on a WRITE FILE command
- Channel name on LINK PROGRAM

### Data filters

- Integer at offset 25 in the FROM field on a WRITE
  FILE command is greater than 500
- Data in a certain container in the current channel