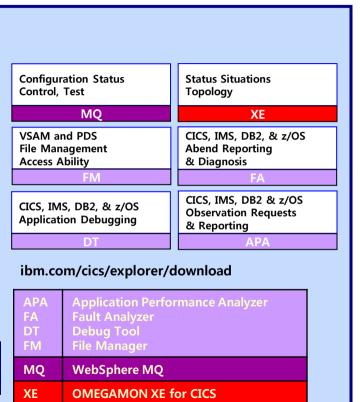

# IBM CICS Explorer를 통한 개발 환경 통합

Session and user views. Daemon & Connection Configuration, Broadcast, Status & Test User and Admin commands **ISM** TG Threadsafe, File, CPU, Deployment, Response Time, Statistics, Discovery. Alerts, Graphical and Visualization, Cloning. Sheet views **Automation & Control** PA DA **Execution Tree** CRUD/Install History, Audit Backout **Dependencies Oueries Command Flow** Search, Compare IA CM SM **CICS Transaction Server** IA **CICS Interdependency Analyzer CICS Performance Analyzer** PA CM **CICS Configuration Manager CICS Deployment Assistant** DA **CICS Transaction Gateway** TG