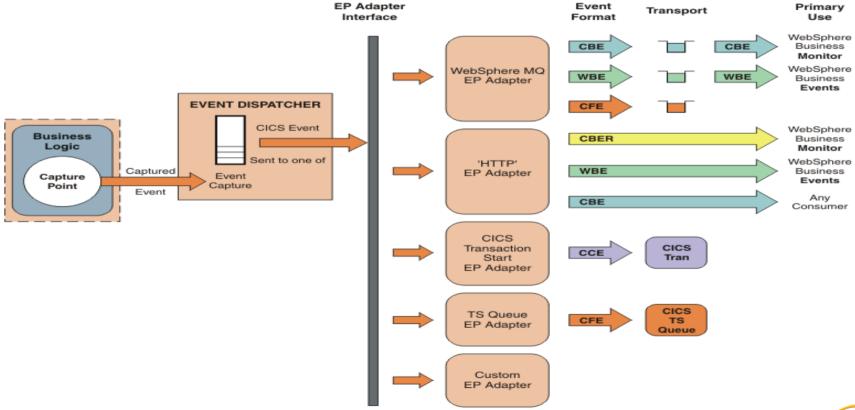

from a list.

### Application Capture Point

- LINK PROGRAM
- WRITE FILE
- WRITEQ TS
- 와 같은 CICS 거의 모든 API 지원

### System Capture Point

- DB2 CONNECTION STATUS
- FILE ENABLE STATUS
- FILE OPEN STATUS
- TASK THRESHOLD
- TRANCLASS TASK THRESHOLD
- TRANSACTION ABEND



### 비즈니스 이벤트 필터 (Business Event Filters)



There are 3 types of filter that can be used to determine that an event has happened at a particular capture point:

### Context filters

- Current Transaction
- Current Program
- Current User ID

### Command option filters

- File name on a WRITE FILE command
- Channel name on LINK PROGRAM

### Data filters

- Integer at offset 25 in the FROM field on a WRITE
  FILE command is greater than 500
- Data in a certain container in the current channel





### 

# 이벤트 배출(Event Emission)





### CICS와 WebSphere Business Events 통합





9

## CICS와 모니터 통합