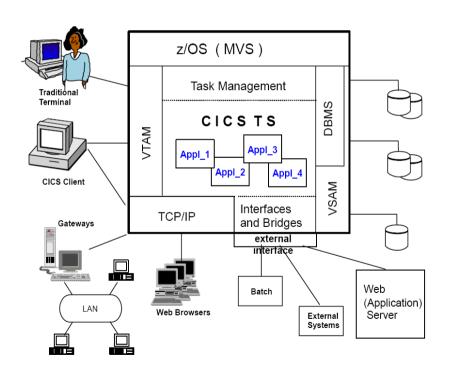

# 애플리케이션 관리 기능

CICS는 메인프레임 서버에서 전통적인 애플리케이션 서버로서 태스크 관리, 애플리케이션 관리, 통신 인터페이스 관리, 데이터 자원 연계 등을 지원합니다