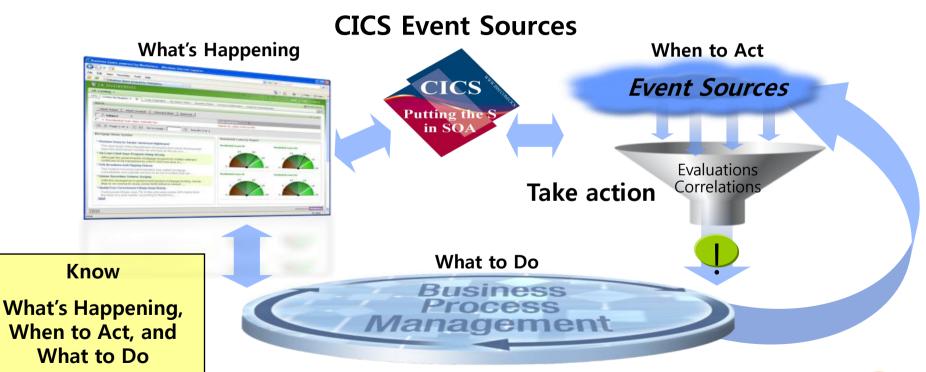

## 조치 가능한 실시간 통찰력

비즈니스 이벤트 처리를 위한 이벤트 캡처 및 조치

# 비즈니스 이벤트 처리의 정의

### "보다 스마트하고 유연한 비즈니스 통찰력 확보"