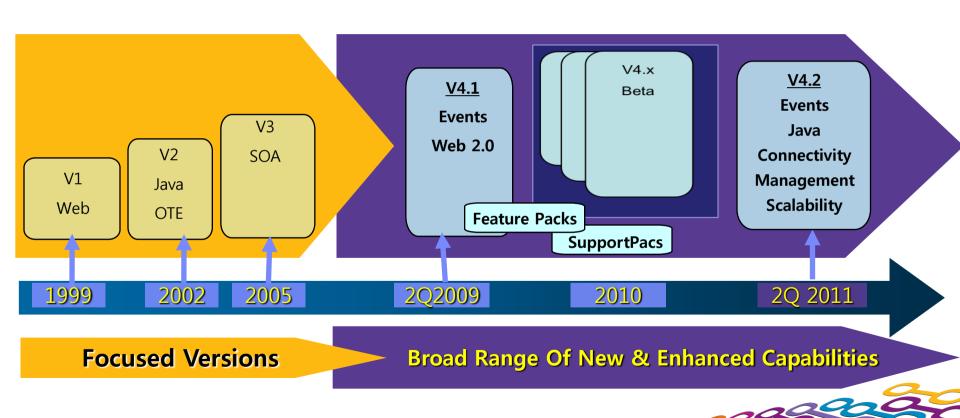

### **CICS Transaction Server : The Story So Far**

40년의 역사를 가진 CICS(Customer Information Control System)의 제품 출시 역사 및 로드맵입니다