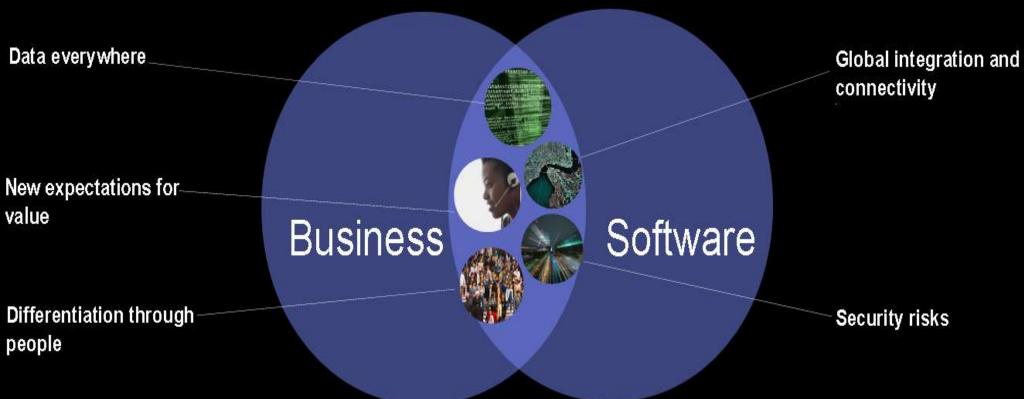

# Today, more than ever, organizations use software to enable every facet of their business.

But with new models and ways of working come new challenges...

### And as a result, a new set of needs has emerged.

### **Business**

Turn information into insights Increase agility Connect & collaborate Enable business service & product innovation **Drive enterprise** operations effectiveness & efficiency Manage risk, security & compliance

### Software