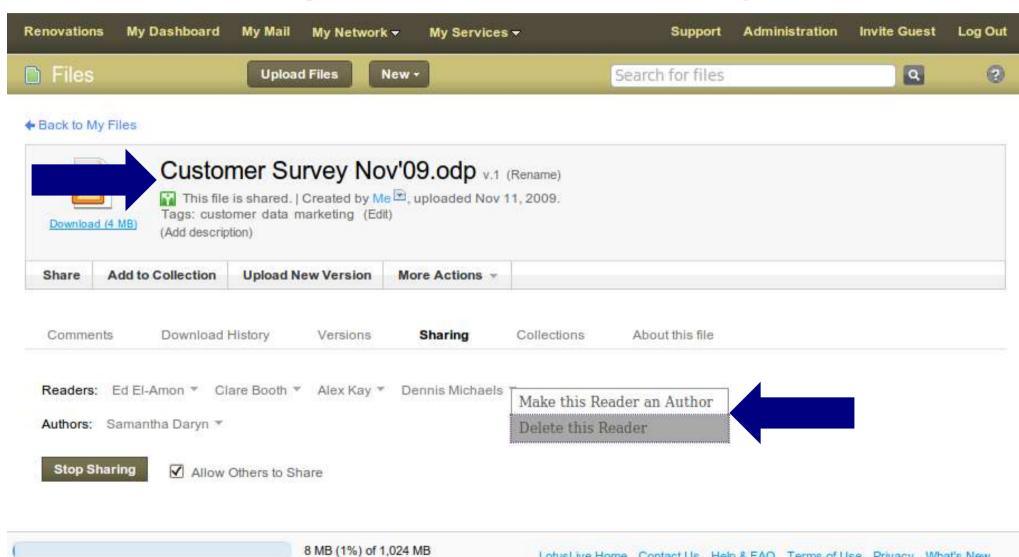

### **Uploading a File to Share (or Not)**

- Uploaded files private by default
- Sharing within organization, with individuals, groups or publically
- Sharing with users outside LotusLive
- Re-sharing option
- Write or read-only access
- Encryption

### **Sharing a File with More People**

- Typeahead helps with selecting the right people
- Sharing with:
  - Company
  - Individuals
  - Groups
  - Publically
- Access to read only or contributor access