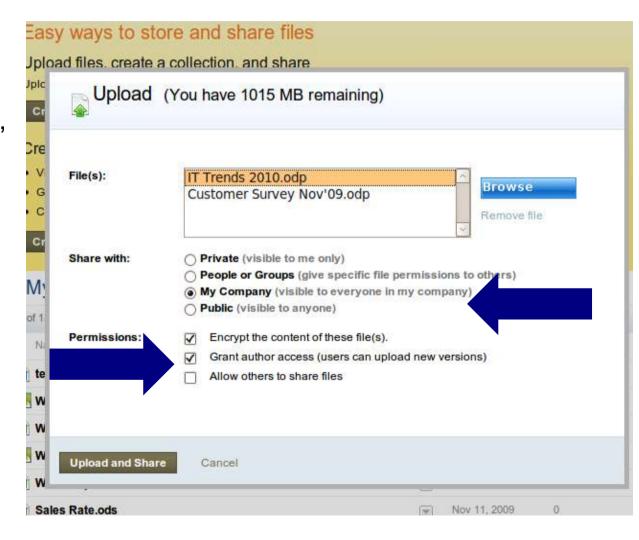

### **Uploading a File to Share (or Not)**

- Uploaded files private by default
- Sharing within organization, with individuals, groups or publically
- Sharing with users outside LotusLive
- Re-sharing option
- Write or read-only access
- Encryption