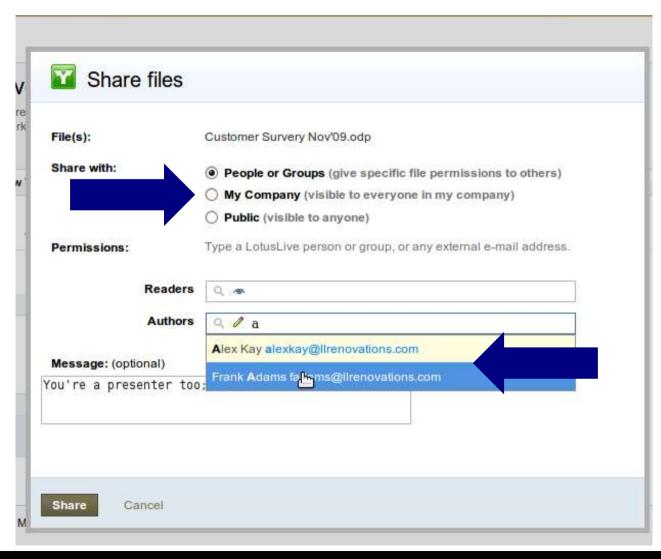

### **Sharing a File with More People**

- Typeahead helps with selecting the right people
- Sharing with:
  - Company
  - Individuals
  - Groups
  - Publically
- Access to read only or contributor access