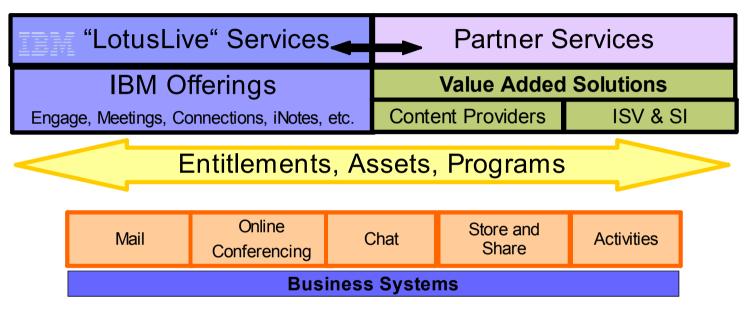

### Partnering in a SaaS World

- LotusLive is a flexible SaaS platform for collaboration with partner extensions
- Partners can integrate LotusLive services in their own applications
- Partner applications can be integrated into LotusLive
- Partners can integrate LotusLive with existing, on-premise solutions (Click to Cloud ™)
- Partners can provide IT services and consulting for LotusLive
- Customers benefit from integrated external-facing collaborative business processes