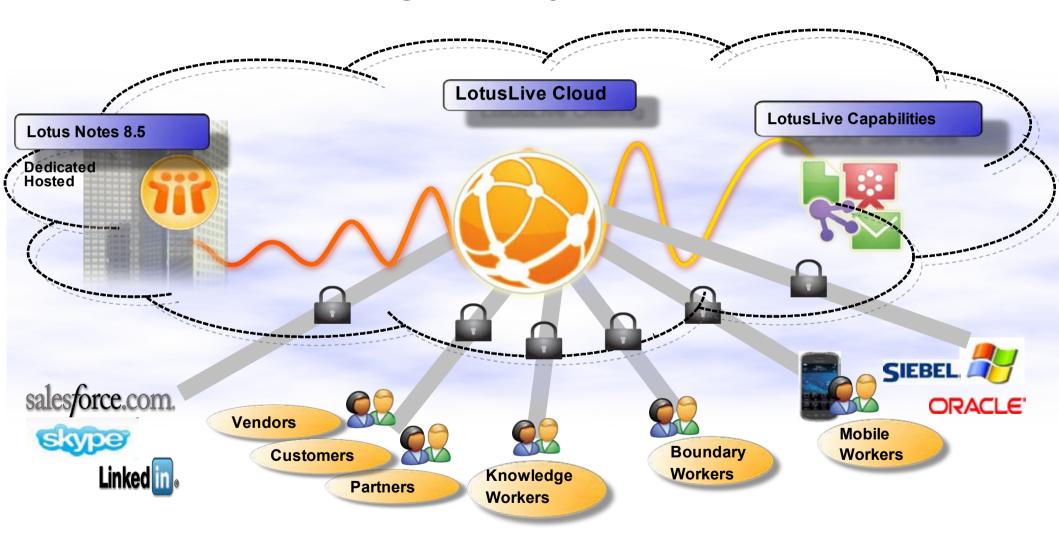

### LotusLive = Collaboration Services In IBM Public Cloud

|                                                                                                                      |                                  |                                  | Development                                     | Desktop and                                                          | Infrastructure                                            | Infrastructure                               | Business                                                                 |
|----------------------------------------------------------------------------------------------------------------------|----------------------------------|----------------------------------|-------------------------------------------------|----------------------------------------------------------------------|-----------------------------------------------------------|----------------------------------------------|--------------------------------------------------------------------------|
|                                                                                                                      | Analytics                        | Collaboration                    | and Test                                        | Devices  IBM Smart                                                   | (compute )                                                | (storage )                                   | Services  IBM Smart                                                      |
| Smart Business<br>on public IBM Cloud<br>Standardized services on<br>the IBM Cloud                                   |                                  | IBM<br>LotusLive                 | IBM Smart Business Devt & Test on the IBM Cloud | Desktop on<br>IBM Cloud<br>IBM Smart<br>Business End<br>User Support | IBM<br>Compute<br>On Demand                               | IBM<br>Information<br>Protection<br>Services | Bus. Expense Reporting on the IBM Cloud IBM BPM Blueworks (Design Tools) |
| Smart Business<br>on private Cloud<br>Private cloud services,<br>behind you firewall, built<br>and/or managed by IBM | IBM Smart<br>Analytics<br>Cloud  | IBM Smart<br>Business<br>Desktop | IBM Smart<br>Business<br>Test Cloud             | IBM Smart<br>Business<br>Desktop<br>Cloud                            |                                                           | IBM Smart<br>Business<br>Storage<br>Cloud    |                                                                          |
| Smart Business Systems  Pre-integrated workload optimized systems                                                    | IBM Smart<br>Analytics<br>System | IBM Smart<br>Business<br>Cube    | IBM<br>CloudBurst<br>V 1.2                      |                                                                      | IBM<br>CloudBurst<br>WebSphere<br>CloudBurst<br>Appliance | IBM<br>Information<br>Archive                | IBM Smart<br>Business<br>for SMB<br>(backed by the<br>IBM Cloud)         |

# An integrated platform optimizing on premise and cloud based services serving a variety of needs