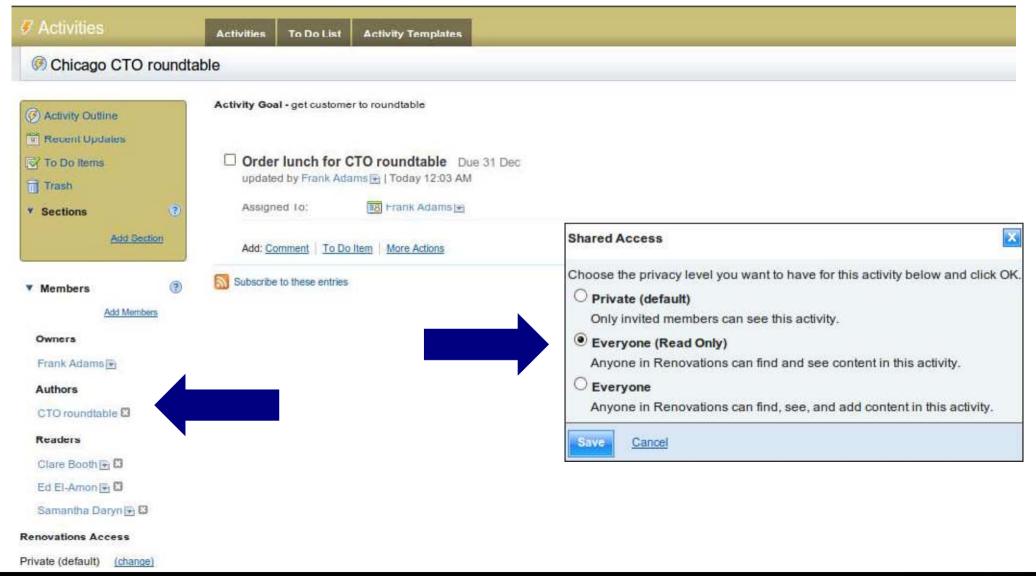

### **Uploading a File to Share (or Not)**

- Uploaded files private by default
- Sharing within organization, with individuals, groups or publically
- Sharing with users outside LotusLive
- Re-sharing option
- Write or read-only access
- Encryption

### **Sharing a File with More People**

- Typeahead helps with selecting the right people
- Sharing with:
  - Company
  - Individuals
  - Groups
  - Publically
- Access to read only or contributor access

### Creating a Collection for easy Sharing