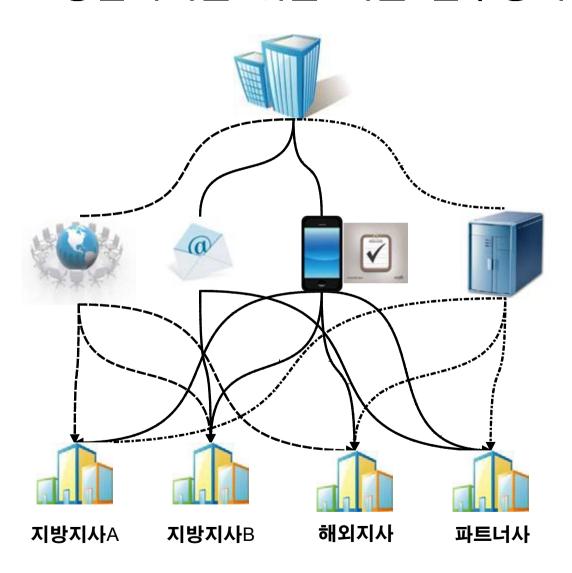

### 영업관리부 업무 소개

고객 및 물류 관리

영업실적 분석 및 계획 설정

영업 사원 업무 활동 파악 및 보고

지방 및 해외사업소와 본사의 회의 주체 및 관리

### 영업회의를 위한 기존 업무방식

웹컨퍼런스툴을 이용한 회의

이메일을 통해 전달사항 공지

전화 또는 이메일을 통해 진행사항 점검 및 업무 보고

이메일을 통해 파일 공유