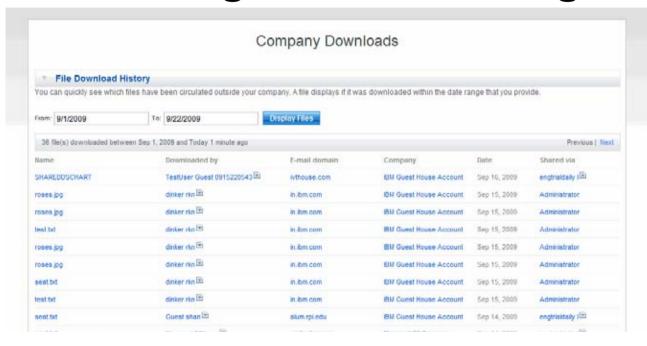

### **Sharing Outside the Organization**

- Administrator can see file shares outside the company
- Who shared the files
- Information about sharee (name, domain, company)
- Time frames