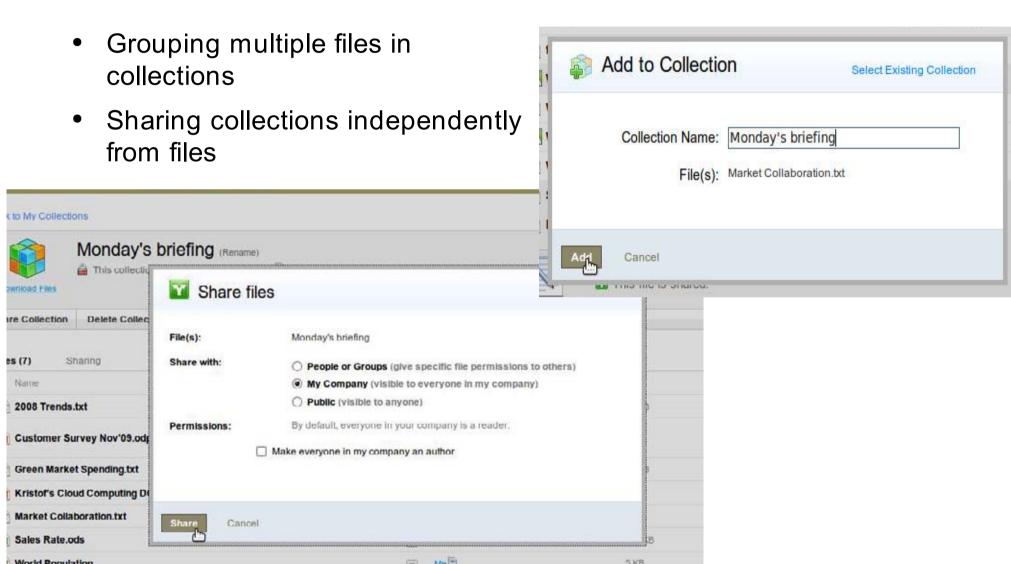

le Sign on Capabilities Reduce User Overhead

 Leverages widely utilized Tivoli Access Manager software to provide single sign on capabilities across LotusLive components

SAML v1.1 Browser Post support for customer supplied federated identity with Tivoli Federated Identity

Manager





### **Uploading a File to Share (or Not)**

- Uploaded files private by default
- Sharing within organization, with individuals, groups or publically
- Sharing with users outside LotusLive
- Re-sharing option
- Write or read-only access
- Encryption







### **Sharing a File with More People**



- Typeahead helps with selecting the right people
- Sharing with:
  - Company
  - Individuals
  - Groups
  - Publically
- Access to read only or contributor access



### Creating a Collection for easy Sharing





### File Sharing Context and Security





LotusLive Home Contact Us Help & FAQ Terms of Use Privacy What's New

### Server Based File Encryption





**Download History** 

### **Download History**



Versions

Sharing

Recent Activity

▼ Today

Today 1.5 hours ago Heather Reeds downloaded file Customer Survey Nov'09.odp

Today 1.5 hours ago Clare Booth downloaded file Customer Survey Nov'09.odp

▼ Yesterday, at 2:28:55 PM

Yesterday, at 2:28:55 PM Ed El-Amon downloaded file 2000 2008 Trends.txt

Yesterday, at 2:28:47 PM Samantha Daryn downloaded file Market Collaboration.txt

Yesterday, at 2:28:40 PM Heather Reeds downloaded file Sales Rate.ods

| _               |         |                      |  |
|-----------------|---------|----------------------|--|
| Downloaded By   | Version