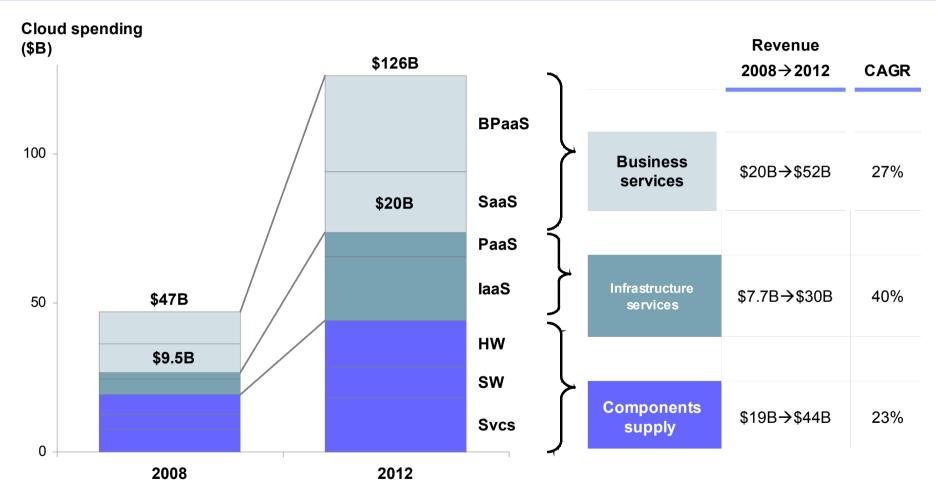

#### The SaaS Segment Will Grow From 9.5B (2008) to \$20B in 2012

#### **Cloud spending by sub-market**

- Includes both direct providers of cloud services and components suppliers
- Data represents a worldwide view across both LE and SMB

Source: IBM (MI), IDC, CIO magazine, BCG analysis