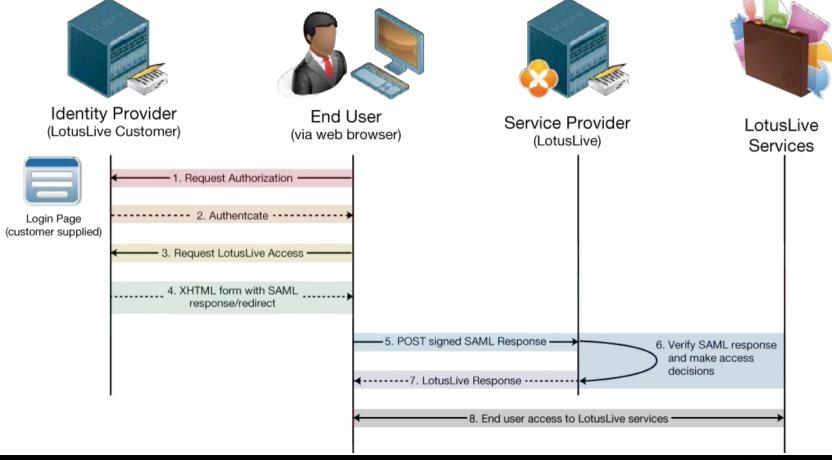

# Single Sign on Capabilities Reduce User Overhead

 Leverages widely utilized Tivoli Access Manager software to provide single sign on capabilities across LotusLive components

SAML v1.1 Browser Post support for customer supplied federated identity with Tivoli Federated Identity

Manager