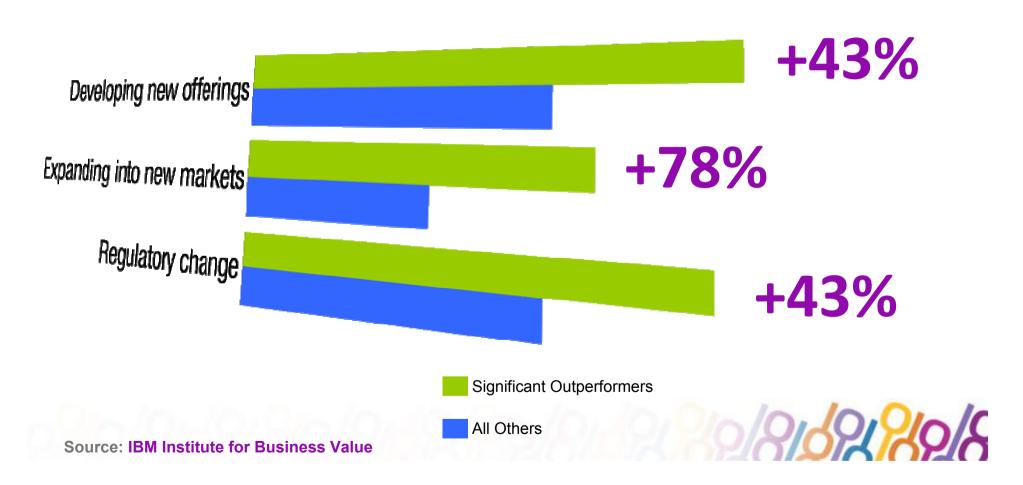

#### 300 Global Executives Agree: Top Performers Focus on Growth

**Outperformers Are 3x More Likely to Have Work Practices** 

That Are:

#### **Dynamic**

**2x** Greater Usage of Process Automation & Modeling

#### **Collaborative**

**3.75x** Greater Usage of Collaborative Workspaces

#### **Connected**

**9x** Greater Usage of SOA

Source: IBM Institute for Business Value