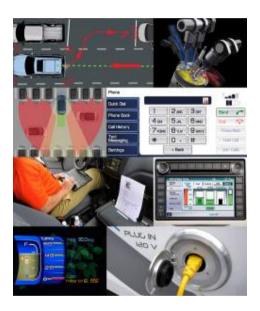

#### **Dynamic**

Meeting changing needs

- MyKey ™
- BLIS Blind Spot Information System
- Adaptive Cruise Control
- Ford Work Solutions ™
- Better gas mileage
  - Hybrids
  - EcoBoost ™ Engine

#### **Connected**

- Integration with vehicles
- Integration with governments