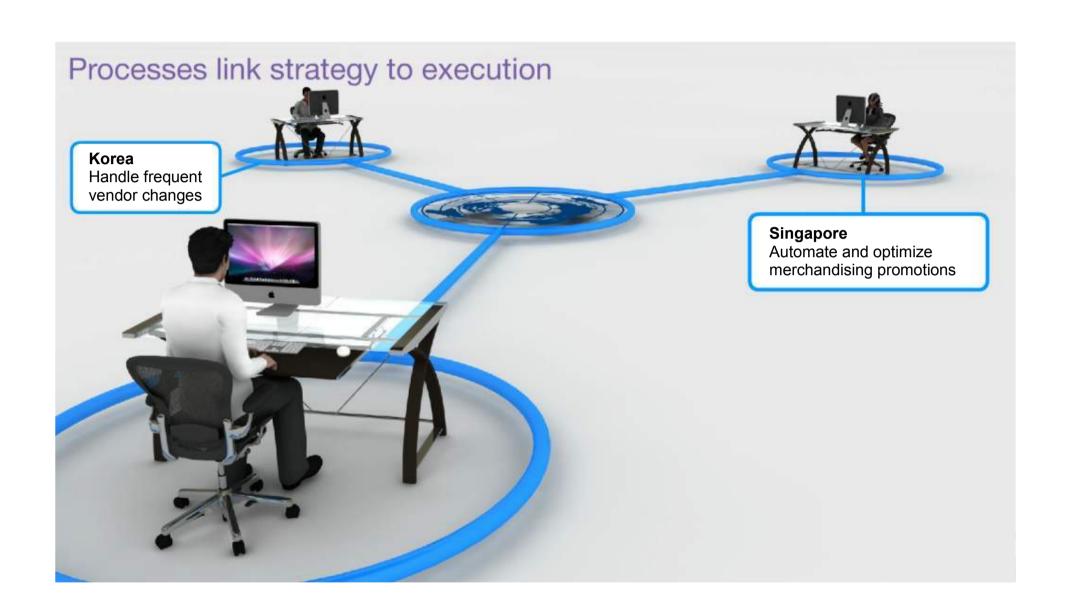

## Business process ties strategy to execution

# Processes connect business organizations and systems