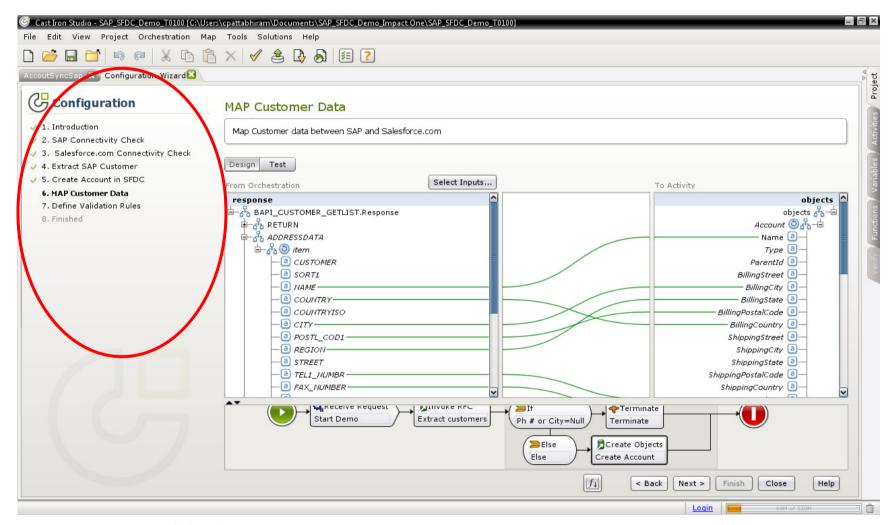

# Caltex Case Study Customer Master Integration with SAP

#### Challenge

- Consolidate several separate CRM systems to SFDC
- Integrate customer master data between SAP and newly launched Salesforce.com
- Deliver needed sales reports to SEDC
- Considered standard webservice tools from SFDC
  - Not scaleable
- Considered SAP Netweaver
  - Too complex

#### **Cast Iron Integration Appliance**

- Simple "No Coding" approach
- Bidirectional integration with SAP:
  - FTP connector to SAP
  - SFDC connector to Salesforce
  - Customer master data synchronized nightly between SAP and SFDC
- Orders in SAP summarized nightly in SFDC

#### Results

- Integration developed, tested, and rolled into production in 3 days for first SFDC instance
- 600 transactions completed nightly
- Provided accurate customer master data in SFDC
- Allowed Caltex to roll out SFDC for additional business units.
- No reliance on SAP experts