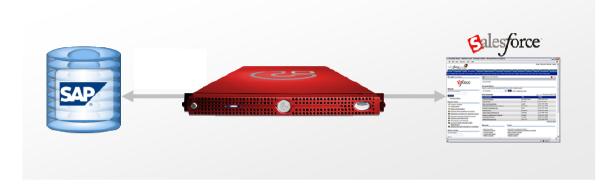

# Caltex Case Study Customer Master Integration with SAP

#### Caltex

Australia's leading oil refining company

#### Challenge

- Consolidate several separate CRM systems to SFDC
- Integrate customer master data between SAP and newly launched Salesforce.com
- Deliver needed sales reports to SEDC
- Considered standard webservice tools from SFDC
  - Not scaleable
- Considered SAP Netweaver
  - Too complex

#### Solution

#### **Cast Iron Integration Appliance**

- Simple "No Coding" approach
- Bidirectional integration with SAP:
  - FTP connector to SAP
  - SFDC connector to Salesforce
  - Customer master data synchronized nightly between SAP and SFDC
- Orders in SAP summarized nightly in SFDC

#### Results

- Integration developed, tested, and rolled into production in 3 days for first SFDC instance
- 600 transactions completed nightly
- Provided accurate customer master data in SFDC
- Allowed Caltex to roll out SFDC for additional business units.
- No reliance on SAP experts