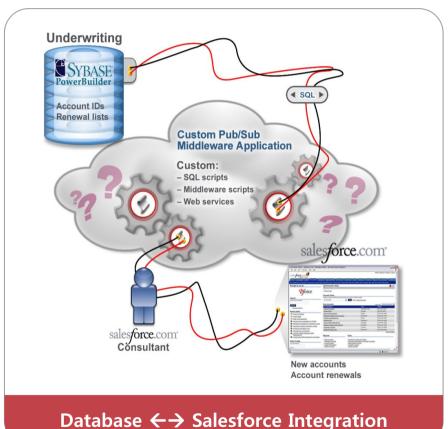

# **Example: Contract Renewal Integration**

#### **Subsidiary of \$120B Insurance Provider**

#### **Business Problem**

- Urgent need to integrate legacy underwriting applications with Salesforce com:
  - -Sales team needs visibility of upcoming renewal contracts
  - -Sales mgmt. need visibility of key customer churn KPIs
  - -Real-time insurance policy information sync between systems
- 30 day deadline
- Custom code solution failed after months of effort

Impact Korea 2010

#### **Real-time Integration Delivered in 15 Days**

#### **Solution**

- Bidirectional integration:
  - -Extract renewal from underwriting application to provide real-time visibility in SFDC
  - -Update proposal changes from SFDC to underwriting application
  - Real-time visibility of errors
  - Eliminated: custom code

#### **Results**

- Integration delivered in 10 days
- Real-time contract renewal process
- Sales mgmt. have global visibility of key customer KPIs in SFDC

Impact Korea 2010

비즈니스 및 IT 리더를 위한 최고의 컨퍼런스