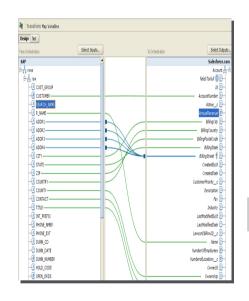

# Caltex Case Study Customer Master Integration with SAP

#### Challenge

- Consolidate several separate CRM systems to SFDC
- Integrate customer master data between SAP and newly launched Salesforce.com
- Deliver needed sales reports to SEDC
- Considered standard webservice tools from SFDC
  - Not scaleable
- Considered SAP Netweaver
  - Too complex

#### **Cast Iron Integration Appliance**

- Simple "No Coding" approach
- Bidirectional integration with SAP:
  - FTP connector to SAP
  - SFDC connector to Salesforce
  - Customer master data synchronized nightly between SAP and SFDC
- Orders in SAP summarized nightly in SFDC

#### Results

- Integration developed, tested, and rolled into production in 3 days for first SFDC instance
- 600 transactions completed nightly
- Provided accurate customer master data in SFDC
- Allowed Caltex to roll out SFDC for additional business units.
- No reliance on SAP experts