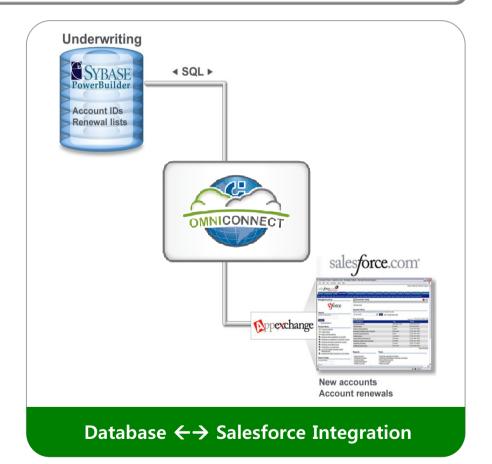

# **Example: Contract Renewal Integration**

#### **Subsidiary of \$120B Insurance Provider**

#### **Business Problem**

- Urgent need to integrate legacy underwriting applications with Salesforce com:
  - -Sales team needs visibility of upcoming renewal contracts
  - -Sales mgmt. need visibility of key customer churn KPIs
  - -Real-time insurance policy information sync between systems
- 30 day deadline
- Custom code solution failed after months of effort

Impact Korea 2010

#### **Real-time Integration Delivered in 15 Days**

#### **Solution**

- Bidirectional integration:
  - -Extract renewal from underwriting application to provide real-time visibility in SFDC
  - -Update proposal changes from SFDC to underwriting application
  - Real-time visibility of errors
  - Eliminated: custom code

#### **Results**

- Integration delivered in 10 days
- Real-time contract renewal process
- Sales mgmt. have global visibility of key customer KPIs in SFDC

Impact Korea 2010

비즈니스 및 IT 리더를 위한 최고의 컨퍼런스