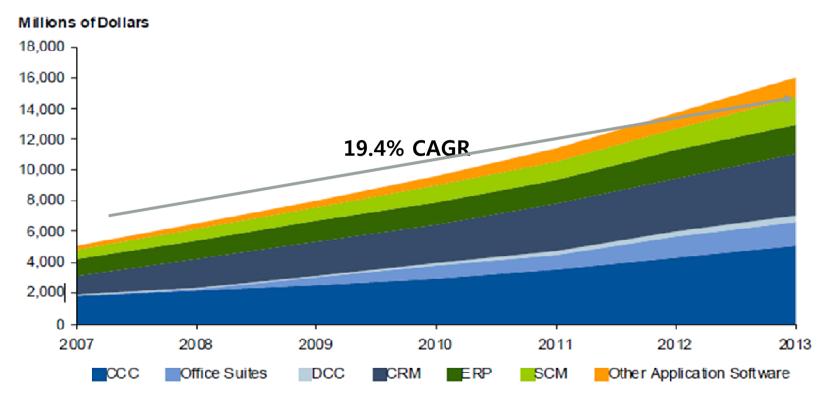

# SaaS Market Will Grow to \$16B by 2013

CAGR(Compound

Figure 1. Total Software Revenue Forecast for SaaS Delivery Within the Enterprise Application Software Markets, 2007-2013

Source: Gartner (April 2009)