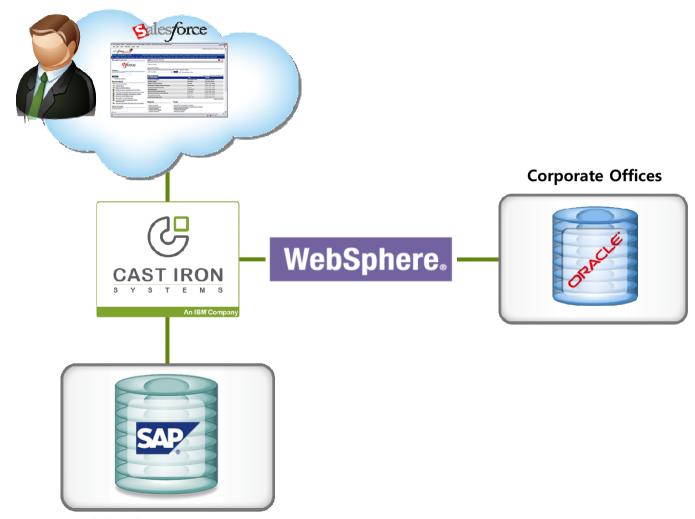

# Cloud to On-Premise App Integration

Real-Time Cloud Integration

TIP's (Template Integration Processes)

Physical, Vitrual, Cloud

Cloud Ecosystem

# **Existing IBM Products**

# On-Premise / B2B Integration

Messaging

Master Data Management

ETL/ Data Warehousing

**Enterprise Service Bus** 

**Data Quality** 

Data Federation

Impact Korea 2010