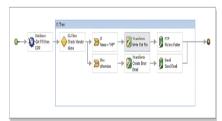

# **Example: Contract Renewal Integration**

#### **Real-time Integration Delivered in 15 Days**

#### **Solution**

- Bidirectional integration:
  - -Extract renewal from underwriting application to provide real-time visibility in SFDC
  - -Update proposal changes from SFDC to underwriting application
  - Real-time visibility of errors
  - Eliminated: custom code

#### **Results**

- Integration delivered in 10 days
- Real-time contract renewal process
- Sales mgmt. have global visibility of key customer KPIs in SFDC

Impact Korea 2010

비즈니스 및 IT 리더를 위한 최고의 컨퍼런스